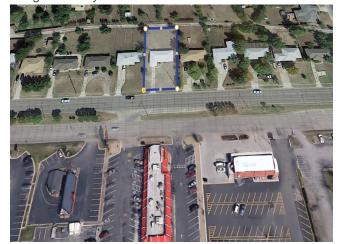

## 3311 NW Cache Rd

\$259,000

Prime commercial land and development opportunity located at 3311 NW Cache Rd Lawton, OK 73505. This property offers approximately 0.31 acres of land with approximately 75 feet of frontage, strategically positioned on Cache Road in Lawton, directly across from a prominent McDonald's location. With a high-traffic count of approximately 35,000 cars per day on Cache Rd, this site boasts exceptional visibility and accessibility.

Prime commercial land and development opportunity located at 3311 NW Cache Rd Lawton, OK 73505. This property offers approximately 0.31 acres of land with approximately 75 feet of frontage, strategically positioned on Cache Road in Lawton, directly across from a prominent McDonald's location. With a high-traffic count of approximately 35,000 cars per day on Cache Rd, this site boasts exceptional visibility and accessibility.

## 3311 NW Cache Rd, Lawton, OK 73505

Prime commercial land and development opportunity located at 3311 NW Cache Rd Lawton, OK 73505. This property offers approximately 0.31 acres of land with approximately 75 feet of frontage, strategically positioned on Cache Road in Lawton, directly across from a prominent McDonald's location. With a high-traffic count of approximately 35,000 cars per day on Cache Rd, this site boasts exceptional visibility and accessibility.