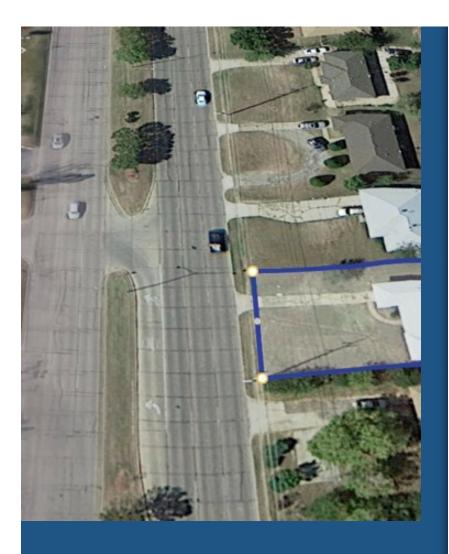

## 3311 NW Cache Rd

\$259,000

Prime commercial land and development opportunity located at 3311 NW Cache Rd Lawton, OK 73505. This property offers approximately 0.31 acres of land with approximately 75 feet of frontage, strategically positioned on Cache Road in Lawton, directly across from a prominent McDonald's location. With a high-traffic count of approximately 35,000 cars per day on Cache Rd, this site boasts exceptional visibility and accessibility.

Prime commercial land and development opportunity located at 3311 NW Cache Rd Lawton, OK 73505. This property offers approximately 0.31 acres of land with approximately 75 feet of frontage, strategically positioned on Cache Road in Lawton, directly across from a prominent McDonald's location. With a high-traffic count of approximately 35,000 cars per day on Cache Rd, this site boasts exceptional visibility and accessibility.

## 3311 NW Cache Rd, Lawton, OK 73505

Prime commercial land and development opportunity located at 3311 NW Cache Rd Lawton, OK 73505. This property offers approximately 0.31 acres of land with approximately 75 feet of frontage, strategically positioned on Cache Road in Lawton, directly across from a prominent McDonald's location. With a high-traffic count of approximately 35,000 cars per day on Cache Rd, this site boasts exceptional visibility and accessibility.

The previously developed lot comes equipped with utilities, streamlining the development process for potential investors. Zoned as C5, this property features one curb cut and is situated on the busiest road in Lawton, ensuring maximum exposure for any commercial venture.