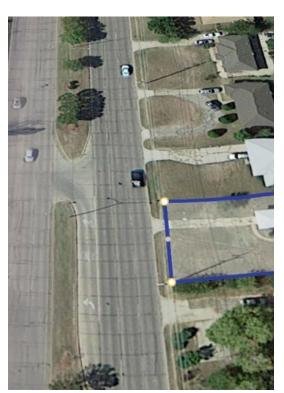

## 3311 NW Cache Rd

\$259,000

Prime commercial land and development opportunity located at 3311 NW Cache Rd Lawton, OK 73505. This property offers approximately 0.31 acres of land with approximately 75 feet of frontage, strategically positioned on Cache Road in Lawton, directly across from a prominent McDonald's location. With a high-traffic count of approximately 35,000 cars per day on Cache Rd, this site boasts exceptional visibility and accessibility.

Prime commercial land and development opportunity located at 3311 NW Cache Rd Lawton, OK 73505. This property offers approximately 0.31 acres of land with approximately 75 feet of frontage, strategically positioned on Cache Road in Lawton, directly across from a prominent McDonald's location. With a high-traffic count of approximately 35,000 cars per day on Cache Rd, this site boasts exceptional visibility and accessibility.

## 3311 NW Cache Rd, Lawton, OK 73505

Prime commercial land and development opportunity located at 3311 NW Cache Rd Lawton, OK 73505. This property offers approximately 0.31 acres of land with approximately 75 feet of frontage, strategically positioned on Cache Road in Lawton, directly across from a prominent McDonald's location. With a high-traffic count of approximately 35,000 cars per day on Cache Rd, this site boasts exceptional visibility and accessibility.

The previously developed lot comes equipped with utilities, streamlining the development process for potential investors. Zoned as C5, this property features one curb cut and is situated on the busiest road in Lawton, ensuring maximum exposure for any commercial venture.