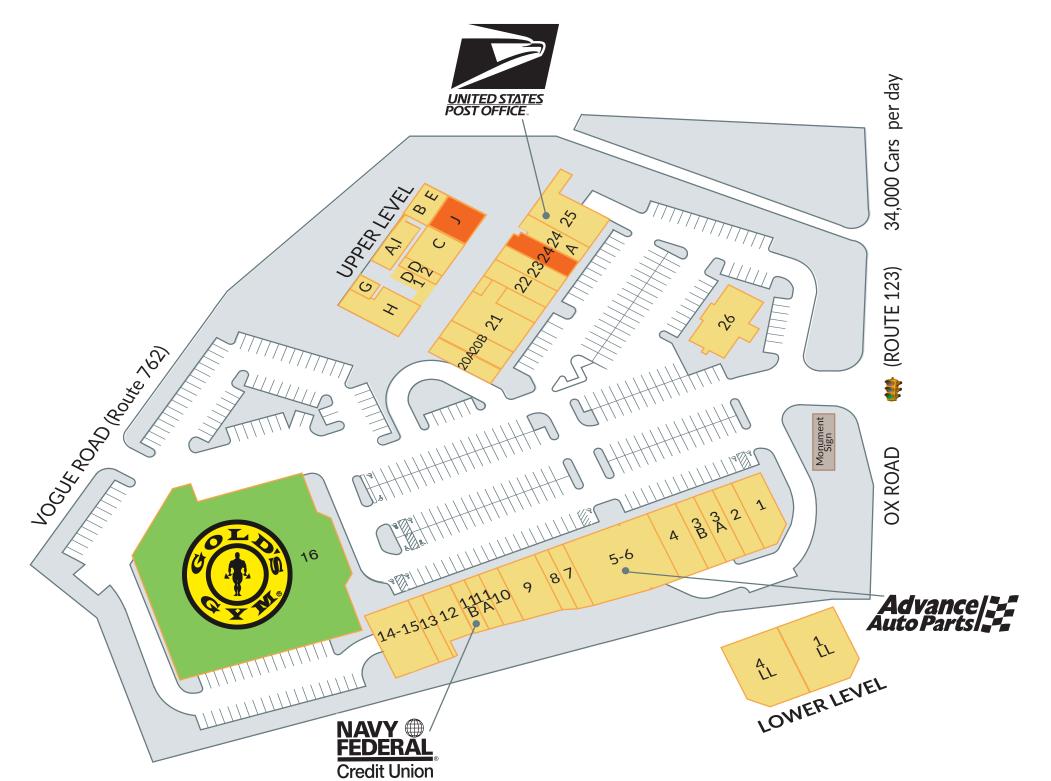

## **Fairfax Station Square**

Fairfax Station, Virginia

Management | Leasing | Investment

| Space                                                                                                | SF                                                                                                                                    | Tenant                                                                                                                                                                                                                                                                                                          |
|------------------------------------------------------------------------------------------------------|---------------------------------------------------------------------------------------------------------------------------------------|-----------------------------------------------------------------------------------------------------------------------------------------------------------------------------------------------------------------------------------------------------------------------------------------------------------------|
| 1<br>1LL<br>2<br>3A<br>3B<br>4-4LL<br>5-6<br>7<br>8<br>9                                             | 6,767<br>1,050<br>1,025<br>2,499                                                                                                      | Khao Hom Thai and Sushi Restaurant Andrew Gause Martial Arts Pizza Boli's Steak N' Things Golden Nails Monro Muffler Brake, Inc. Advance Auto Prts Tobacco Hut and Vape Village D & S Floor Coverings Chloez Cafe Liberty Tax Service                                                                           |
| 10<br>11A<br>11B<br>12<br>13<br>14-15<br>16<br>20A<br>20B<br>21<br>22<br>23<br>24<br>24A<br>25<br>26 | 1,164<br>834<br>819<br>1,651<br>1,026<br>3,370<br>37,147<br>1,272<br>1,800<br>2,476<br>1,187<br>1,224<br>921<br>825<br>3,254<br>3,992 | Liberty Tax Service Fairfax Station Barber Shop Navy Federal Credit Union Peking Chef Sun Splash Shapes Salon & Day Spa Available Kidcreate Studio Bella Ballerina Hoyos & Pinto Dentistry Simply Upholstery Regal Cleaners Vacant 29th Parallel Coffee United States Post Office La Tolteca Mexican Restaurant |
| Office S<br>A,I<br>B,E<br>C<br>D-1<br>D-2<br>G<br>H                                                  | 5pace<br>1,339<br>1,115<br>1,179<br>975<br>898<br>454<br>2,298<br>1,584                                                               | Wishes Craft Shop<br>VP Electric<br>Spirit Wellness<br>State Farm<br>Spirit Wellnesss<br>Progress Rehabilitation Network<br>Progress Rehabilitation Network<br>Vacant                                                                                                                                           |

Total GLA 102,483