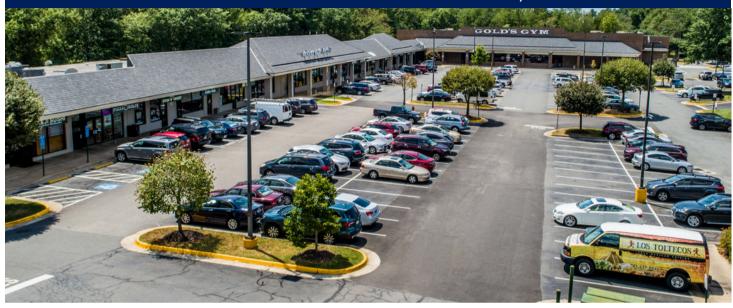

## Fairfax Station Square

5614-5624 Ox Road Fairfax Station, VA 22039

## **Property Highlights**

- Located off of Route 123 (Ox Road) with close proximity to Route 286 (Fairfax County Pkwy), Route 620 (Braddock Road) and Burke Center Parkway
- Offers an easy-to-shop neighborhood center with a daily traffic count of 34,000 cars.
- Features diverse tenants, boutiques, and restaurants that appeal to everyone, including Gold's Gym and USPS.