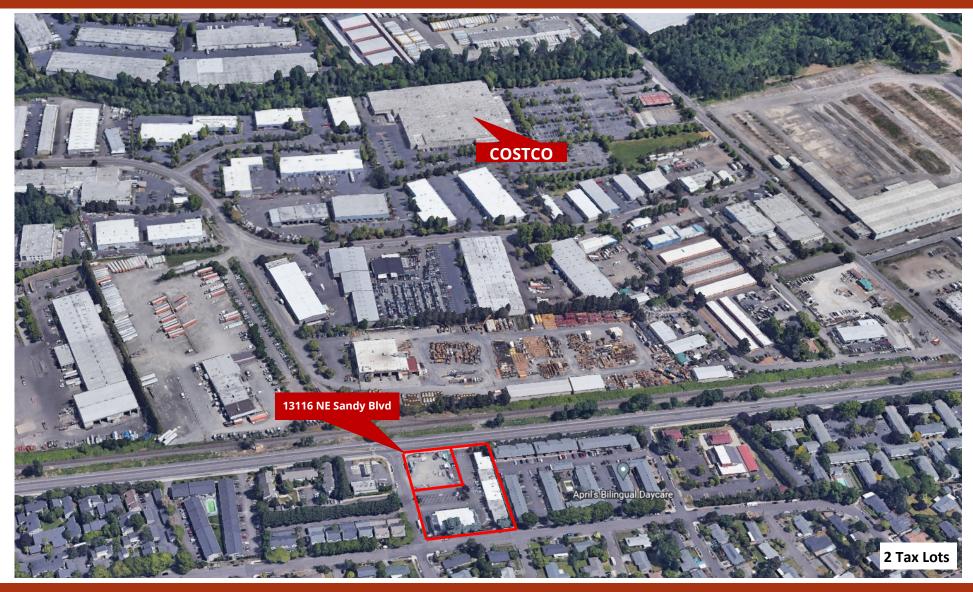

# **AERIAL MAP**

#### LOCATION HIGHLIGHTS

- Convenient location
- Close to Costco
- Recent road improvements completed

Commercial | Real Estate Company

• Easy access to freeways