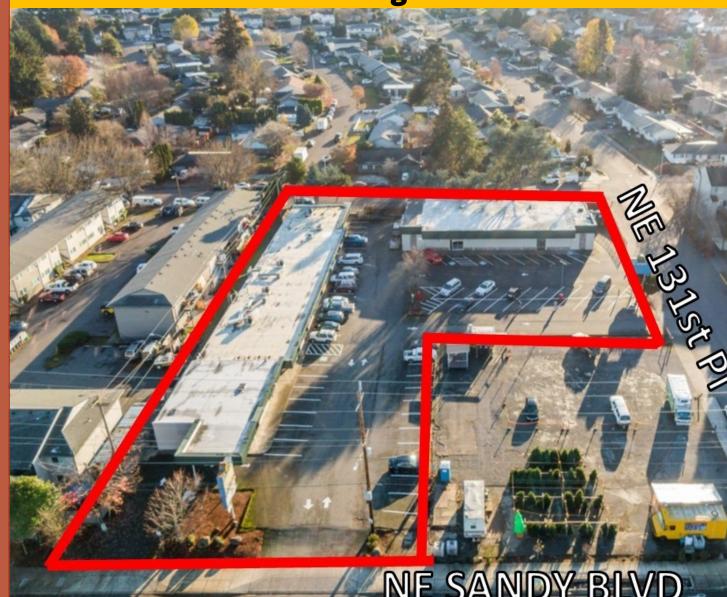

# **Simultaneous Closing with Corner Lot**

**Shopping Center** 13116 NE Sandy Blvd Portland, OR 97230

**100% Occupancy** 

**ASKING PRICE** \$2,611,550

**CAP RATE 7.9%** 

**Great Western Real Estate Co.** 8800 SE SUNNYSIDE RD, SUITE #250S CLACKAMAS, OREGON, 97015 www.GreatWesternRealEstate.com

# **13116 NE Sandy Blvd Strip Mall 100% Occupancy** L-Shape CAP 7.9%