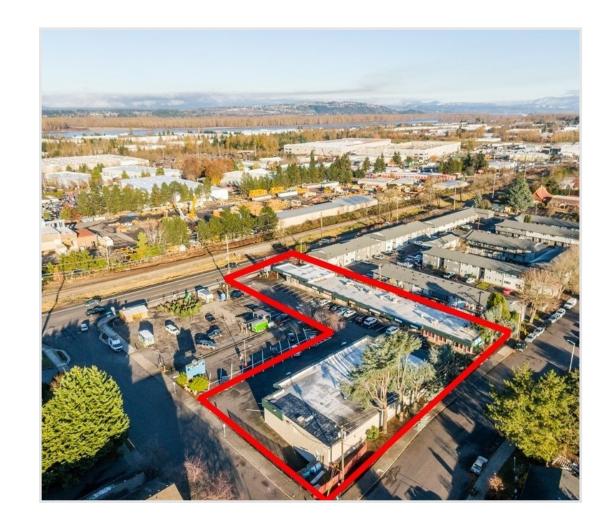

SUITE #250S CLACKAMAS, OREGON, 97015 www.GreatWesternRealEstate.com

#### Cornell Mann, CCIM

Principal Broker 503.939.7146 Mobile 503.255.7775 Office GreatWesternRealEstate@gmail.com

## Cris Marin, Principal Broker

503.816.9493 Mobile 503.255.7775 Office crismarin@msn.com

# CONTENTS

| STRIP MALL               | 1  |
|--------------------------|----|
| LOT                      | 2  |
| CONTENT                  | 3  |
| OVERVIEW                 | 4  |
| 2025 PROFORMA            | 5  |
| EXTERIOR PROPERTY PHOTOS | 6  |
| INTERIOR PROPERTY PHOTOS | 7  |
| STREET VIEW              | 8  |
| AERIAL MAP               | 9  |
| MAJOR ROADS AERIAL MAP   | 10 |
| DEMOGRAPHICS             | 11 |
| BROKER/ COMPANY SUMARY   | 12 |
| REVIEW                   | 13 |
|                          |    |





## Great Western Real Estate Co.

8800 SE SUNNYSIDE RD, SUITE #250S CLACKAMAS, OREGON, 97015 www.GreatWesternRealEstate.com

#### **CORNELL MANN, CCIM**

Desigcipted Booker 503.939.7146 Mobile 503.255.7775 Office GreatWesternRealEstate@gmail.com

#### Cris Marin,

# **OVERVIEW**

#### Stabilized Investment -Strip Mall – Lot

This fully leased strip mall presents an excellent incomegenerating opportunity while you plan and develop the vacant corner lot. Previously utilized as a food cart lot, the space holds strong potential for a profitable business with the right enhancements. It may also be an ideal location for a fast-food restaurant. The building has undergone continuous improvements over the years, and many tenants have maintained long-term leases.

#### **PROPERTY HIGHLIGHTS**

-