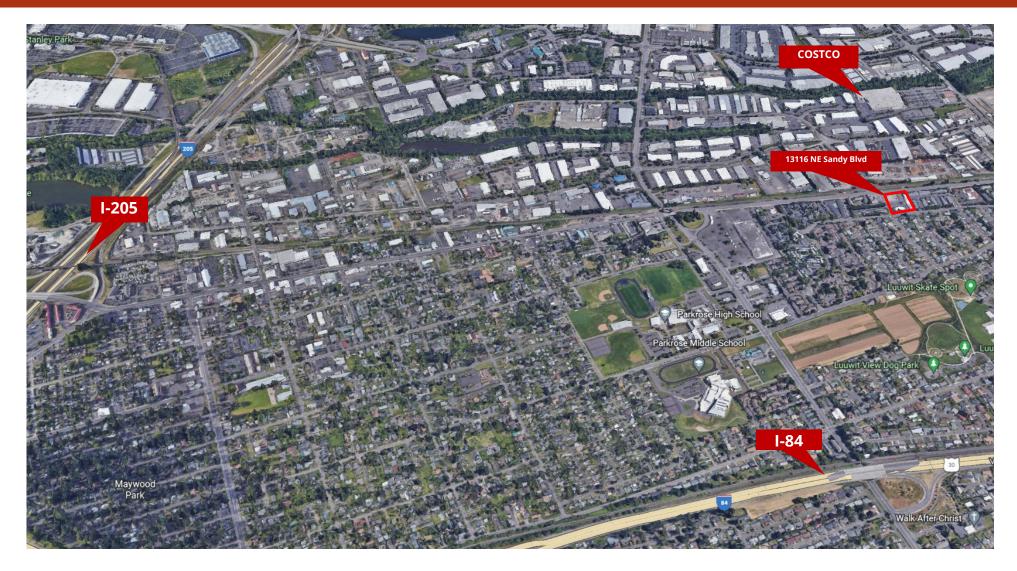

# **MAJOR ROADS AERIAL MAP**

#### LOCATION HIGHLIGHTS

- Convenient location
- Close to Costco
- Recent road improvements completed

Commercial | Real Estate Company

• Easy access to freeways