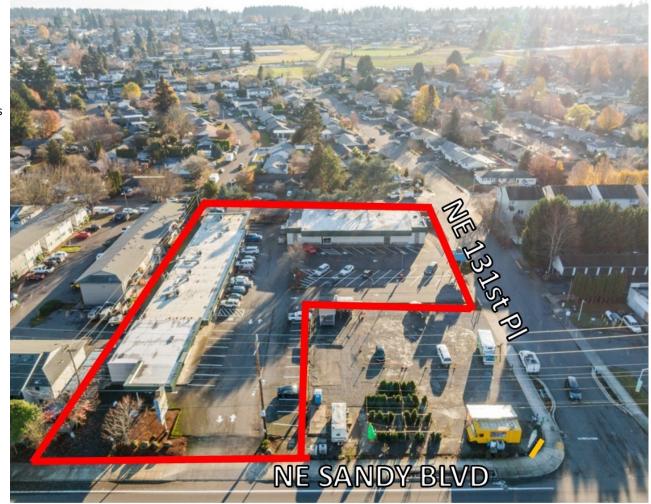

# **Simultaneous Closing with Corner Lot**

**Shopping Center** 13116 NE Sandy Blvd Portland, OR 97230

**100% Occupancy** 

**ASKING PRICE** \$2,611,550

**CAP RATE 7.9%** 

**Great Western Real Estate Co.** 8800 SE SUNNYSIDE RD, SUITE #250S CLACKAMAS, OREGON, 97015 www.GreatWesternRealEstate.com

# **13116 NE Sandy Blvd Strip Mall 100% Occupancy** L-Shape CAP 7.9%