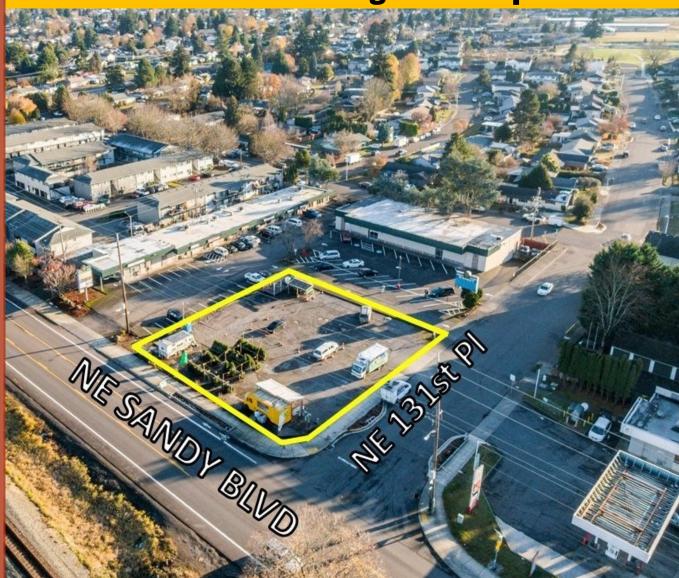

#### Cris Marin,

Additional Land Available NE Sandy Blvd Portland, OR 97230

**Commercial Corner Lot** ASKING PRICE

\$475,000

15,626 Sq. Ft. Zoned Commercial CM1