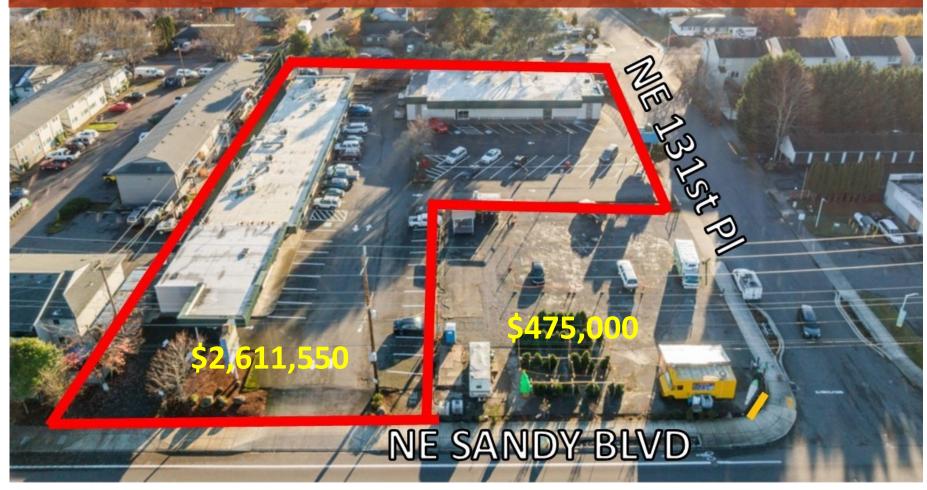

Co in 2003, Cornell Mann has the experience to advise and manage his clients' transactions to successful closings. Cornell Mann has the CCIM (Certified Commercial Investment Member) designation since 2007. *"I treat my client's interest as my own. My clients always have the assurance that my advice is trustworthy and intended to benefit them 100%. Their success is my number one goal in my business. I have knowledge, trust, experience and integrity."* 



## Great Western Real Estate Co.

8800 SE SUNNYSIDE RD, SUITE #250S CLACKAMAS, OREGON, 97015 www.GreatWesternRealEstate.com



#### **CORNELL MANN, CCIM**

Principal Broker 503.939.7146 Mobile 503.255.7775 Office GreatWesternRealEstate@gmail.com

#### **CRIIS MARIN**,

# **13116 NE Sandy Blvd Strip Mall 100% Occupancy** L-Shape CAP 7.9%





### Great Western Real Estate Co.

8800 SE SUNNYSIDE RD, SUITE #250S CLACKAMAS, OREGON, 97015 www.GreatWesternRealEstate.com

#### **CORNELL MANN, CCIM**

Principal Broker 503.939.7146 Mobile 503.255.7775 Office GreatWesternRealEstate@gmail.com

#### Cris Marin, Principal Broker

503.816.9493 Mobile 503.255.7775 Office crismarin@msn.com