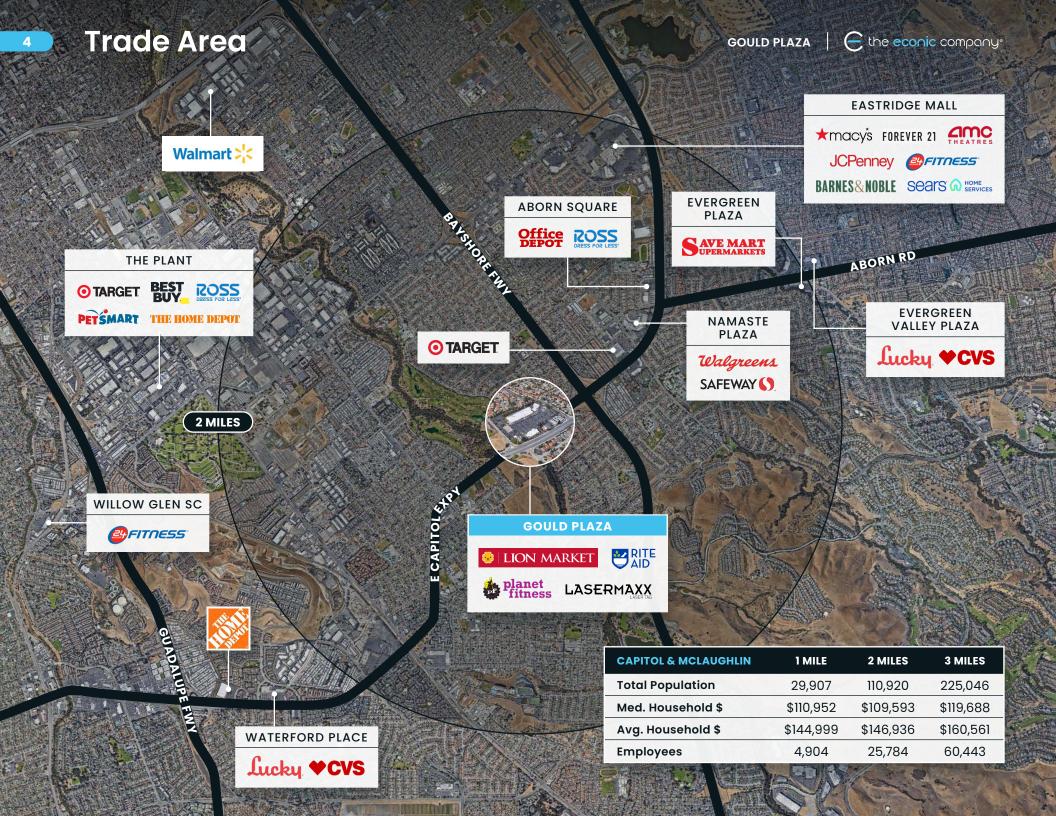

## 1 MILE 3 MILES 5 MILES Population 29,907 255,046 576,484 Avg. Household Income \$144,999 \$160,561 \$169,272 Daytime Population 19,791 169,803 473,106

## **TRAFFIC COUNTS**

| E Capitol Expressway | 55,070 ADT |
|----------------------|------------|
| McLaughlin Avenue    | 10,000 ADT |

Source: 2025 Esri.

| UNIT | TENANT                         | SF      |
|------|--------------------------------|---------|
| 1    | SUNLIGHT NAIL & BEAUTY SALON   | ±2,520  |
| 2    | UPS STORE                      | ±1,330  |
| 3    | BACK A YARD                    | ±1,400  |
| 4    | ENVISION OPTOMETRY             | ±1,400  |
| 5    | AVAILABLE                      | ±3,150  |
| 6    | ALINA SALON                    | ±900    |
| 7    | RAINBOW CLEANERS               | ±1,200  |
| 8    | TAI PAN DIM SUM BAKERY & BBQ   | ±2,000  |
| 9    | LION SUPERMARKET               | -       |
| 10   | LASER MAXX                     | ±12,093 |
| 11   | PLANET FITNESS                 | ±20,285 |
| 12   | GARDEN CENTER                  | ±5,931  |
| 13   | AVAILABLE                      | ±2,400  |
| 14   | MERIDIAN MEDICAL               | ±2,400  |
| 15   | PRO TAX AND ACCOUNTING CORP    | ±1,302  |
| 16   | HELLO TEA                      | ±1,302  |
| 17   | DON'S LIQUOR                   | ±3,970  |
| 18   | CITY OF SAN JOSE               | ±1,300  |
| 19   | PREMIER DENTAL                 | ±1,301  |
| 20   | AVAILABLE                      | ±1,300  |
| 21   | DENNY'S                        | ±5,390  |
| 22   | RITE AID                       | -       |
| 23   | MCDONALD'S                     | ±4,600  |
| 24   | RAWASF                         | ±1,636  |
| 25   | OKAYAMA SUSHI JAPANESE CUISINE | ±1,557  |
| 26   | METRO BY T-MOBILE              | ±1,387  |
| 27   | STARBUCKS                      | ±1,406  |
| 28   | SHELL GAS                      | ±13,540 |
| 29   | BONCHON FRIED CHICKEN          | ±2,825  |
| 30   | PHOTASTIC RESTAURANT           | ±1,500  |
| 31   | YIFENG ACUPUNCTURE & MASSAGE   | ±2,560  |