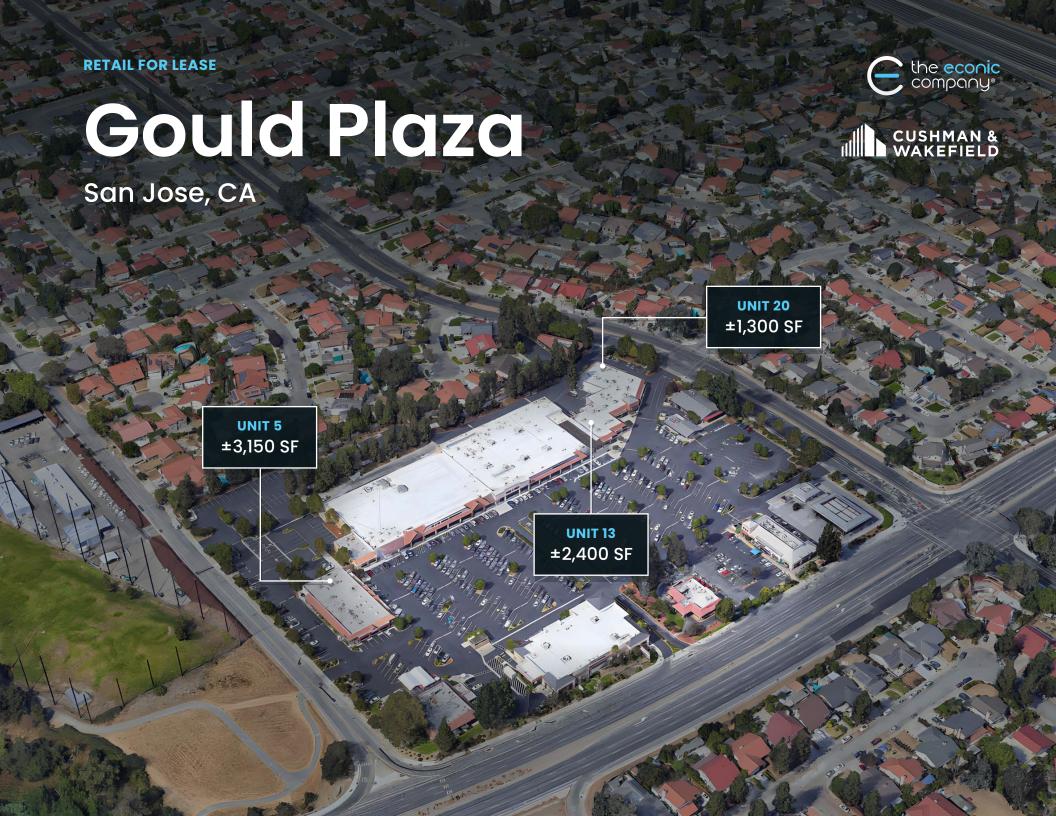

## **TRAFFIC COUNTS**

| E Capitol Expressway | 55,070 ADT |
|----------------------|------------|
| McLaughlin Avenue    | 10,000 ADT |

Source: 2025 Esri.

| UNIT | TENANT                         | SF      |
|------|--------------------------------|---------|
| 1    | SUNLIGHT NAIL & BEAUTY SALON   | ±2,520  |
| 2    | UPS STORE                      | ±1,330  |
| 3    | BACK A YARD                    | ±1,400  |
| 4    | ENVISION OPTOMETRY             | ±1,400  |
| 5    | AVAILABLE                      | ±3,150  |
| 6    | ALINA SALON                    | ±900    |
| 7    | RAINBOW CLEANERS               | ±1,200  |
| 8    | TAI PAN DIM SUM BAKERY & BBQ   | ±2,000  |
| 9    | LION SUPERMARKET               | -       |
| 10   | LASER MAXX                     | ±12,093 |
| 11   | PLANET FITNESS                 | ±20,285 |
| 12   | GARDEN CENTER                  | ±5,931  |
| 13   | AVAILABLE                      | ±2,400  |
| 14   | MERIDIAN MEDICAL               | ±2,400  |
| 15   | PRO TAX AND ACCOUNTING CORP    | ±1,302  |
| 16   | HELLO TEA                      | ±1,302  |
| 17   | DON'S LIQUOR                   | ±3,970  |
| 18   | CITY OF SAN JOSE               | ±1,300  |
| 19   | PREMIER DENTAL                 | ±1,301  |
| 20   | AVAILABLE                      | ±1,300  |
| 21   | DENNY'S                        | ±5,390  |
| 22   | RITE AID                       | -       |
| 23   | MCDONALD'S                     | ±4,600  |
| 24   | RAWASF                         | ±1,636  |
| 25   | OKAYAMA SUSHI JAPANESE CUISINE | ±1,557  |
| 26   | METRO BY T-MOBILE              | ±1,387  |
| 27   | STARBUCKS                      | ±1,406  |
| 28   | SHELL GAS                      | ±13,540 |
| 29   | BONCHON FRIED CHICKEN          | ±2,825  |
| 30   | PHOTASTIC RESTAURANT           | ±1,500  |
| 31   | YIFENG ACUPUNCTURE & MASSAGE   | ±2,560  |