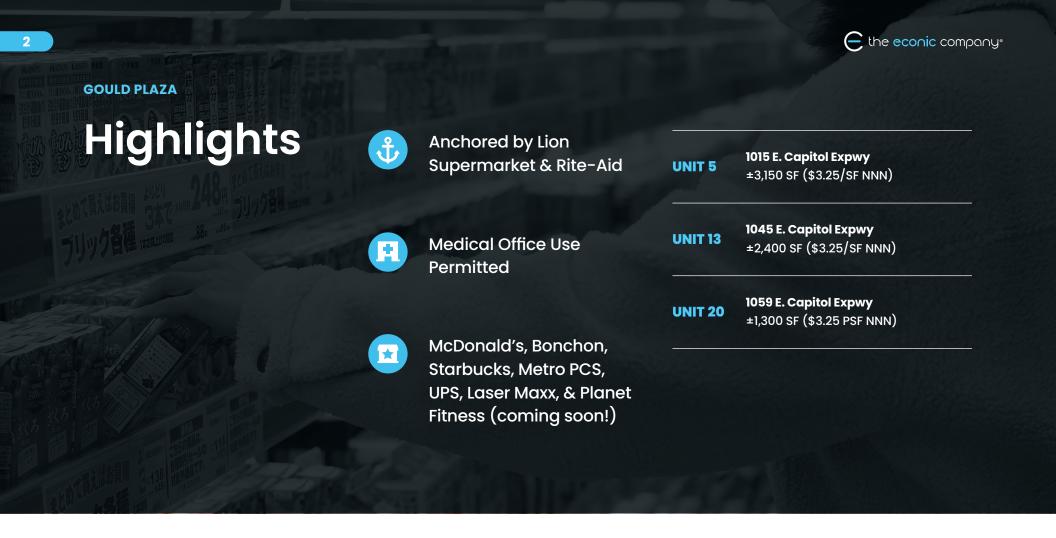

## **TRAFFIC COUNTS**

| E Capitol Expressway | 55,070 ADT |
|----------------------|------------|
| McLaughlin Avenue    | 10,000 ADT |

Source: 2025 Esri.

| UNIT | TENANT                         | SF      |
|------|--------------------------------|---------|
| 1    | SUNLIGHT NAIL & BEAUTY SALON   | ±2,520  |
| 2    | UPS STORE                      | ±1,330  |
| 3    | BACK A YARD                    | ±1,400  |
| 4    | ENVISION OPTOMETRY             | ±1,400  |
| 5    | AVAILABLE                      | ±3,150  |
| 6    | ALINA SALON                    | ±900    |
| 7    | RAINBOW CLEANERS               | ±1,200  |
| 8    | TAI PAN DIM SUM BAKERY & BBQ   | ±2,000  |
| 9    | LION SUPERMARKET               | -       |
| 10   | LASER MAXX                     | ±12,093 |
| 11   | PLANET FITNESS                 | ±20,285 |
| 12   | GARDEN CENTER                  | ±5,931  |
| 13   | AVAILABLE                      | ±2,400  |
| 14   | MERIDIAN MEDICAL               | ±2,400  |
| 15   | PRO TAX AND ACCOUNTING CORP    | ±1,302  |
| 16   | HELLO TEA                      | ±1,302  |
| 17   | DON'S LIQUOR                   | ±3,970  |
| 18   | CITY OF SAN JOSE               | ±1,300  |
| 19   | PREMIER DENTAL                 | ±1,301  |
| 20   | AVAILABLE                      | ±1,300  |
| 21   | DENNY'S                        | ±5,390  |
| 22   | RITE AID                       | -       |
| 23   | MCDONALD'S                     | ±4,600  |
| 24   | RAWASF                         | ±1,636  |
| 25   | OKAYAMA SUSHI JAPANESE CUISINE | ±1,557  |
| 26   | METRO BY T-MOBILE              | ±1,387  |
| 27   | STARBUCKS                      | ±1,406  |
| 28   | SHELL GAS                      | ±13,540 |
| 29   | BONCHON FRIED CHICKEN          | ±2,825  |
| 30   | PHOTASTIC RESTAURANT           | ±1,500  |
| 31   | YIFENG ACUPUNCTURE & MASSAGE   | ±2,560  |