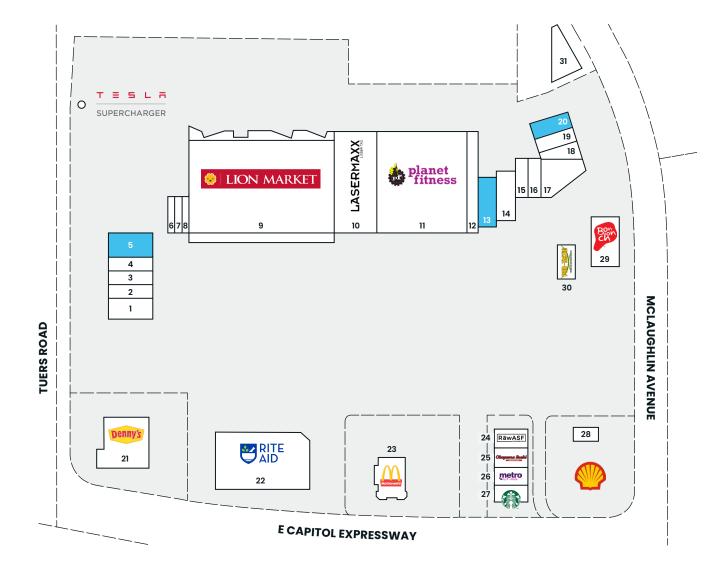

## **TRAFFIC COUNTS**

| E Capitol Expressway | 55,070 ADT |
|----------------------|------------|
| McLaughlin Avenue    | 10,000 ADT |

Source: 2025 Esri.

| UNIT | TENANT                         | SF      |
|------|--------------------------------|---------|
| 1    | SUNLIGHT NAIL & BEAUTY SALON   | ±2,520  |
| 2    | UPS STORE                      | ±1,330  |
| 3    | BACK A YARD                    | ±1,400  |
| 4    | ENVISION OPTOMETRY             | ±1,400  |
| 5    | AVAILABLE                      | ±3,150  |
| 6    | ALINA SALON                    | ±900    |
| 7    | RAINBOW CLEANERS               | ±1,200  |
| 8    | TAI PAN DIM SUM BAKERY & BBQ   | ±2,000  |
| 9    | LION SUPERMARKET               | -       |
| 10   | LASER MAXX                     | ±12,093 |
| 11   | PLANET FITNESS                 | ±20,285 |
| 12   | GARDEN CENTER                  | ±5,931  |
| 13   | AVAILABLE                      | ±2,400  |
| 14   | MERIDIAN MEDICAL               | ±2,400  |
| 15   | PRO TAX AND ACCOUNTING CORP    | ±1,302  |
| 16   | HELLO TEA                      | ±1,302  |
| 17   | DON'S LIQUOR                   | ±3,970  |
| 18   | CITY OF SAN JOSE               | ±1,300  |
| 19   | PREMIER DENTAL                 | ±1,301  |
| 20   | AVAILABLE                      | ±1,300  |
| 21   | DENNY'S                        | ±5,390  |
| 22   | RITE AID                       | -       |
| 23   | MCDONALD'S                     | ±4,600  |
| 24   | RAWASF                         | ±1,636  |
| 25   | OKAYAMA SUSHI JAPANESE CUISINE | ±1,557  |
| 26   | METRO BY T-MOBILE              | ±1,387  |
| 27   | STARBUCKS                      | ±1,406  |
| 28   | SHELL GAS                      | ±13,540 |
| 29   | BONCHON FRIED CHICKEN          | ±2,825  |
| 30   | PHOTASTIC RESTAURANT           | ±1,500  |
| 31   | YIFENG ACUPUNCTURE & MASSAGE   | ±2,560  |