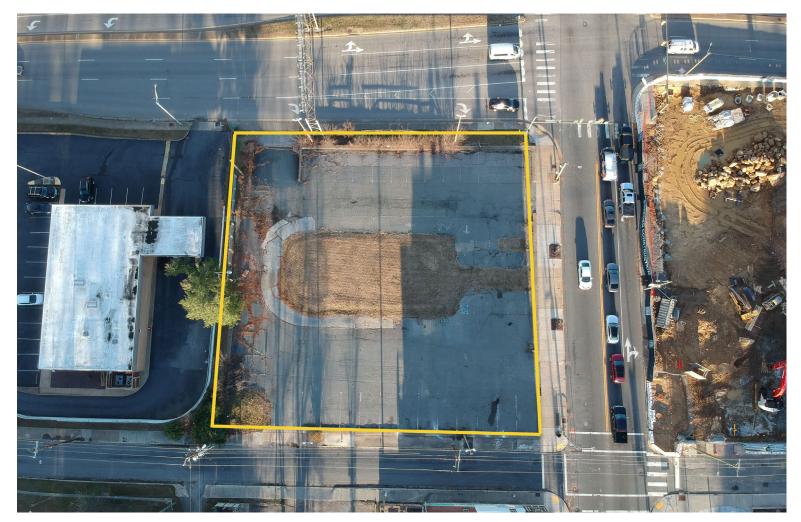

### **DEVELOPMENT OPPORTUNITY**

This is a perfect development site at a key intersection in the heart of Manchester - ideal for retail, medical office and/or residential.

# Discover an exceptional development opportunity on this .6-acre site located in the vibrant heart of Richmond's Manchester neighborhood.

This prime location boasts high foot and vehicle traffic, making it ideal for various commercial ventures, residential projects, or mixed-use developments. With a dense population surrounding the area, this site offers immense potential for growth and profitability. Don't miss out on this chance to invest in a rapidly evolving community that is poised for success.

This property is located at the intersection of Hull Street (Route 360) and Commerce Road in the heart of the Manchester neighborhood. This is a dynamic and evolving area known for its rich history and vibrant community. Once an industrial hub, Manchester has transformed into a desirable location for both residential and commercial development, featuring a mix of historic architecture and modern amenities. The neighborhood benefits from its proximity to downtown Richmond – only 5 minutes away, a strong sense of community, and an increasing number of local businesses and restaurants. Additionally, the area hosts various cultural events and has access to parks and the James River, making it an attractive place for residents and visitors alike.

#### **QUICK FACTS**

ADDRESS | 821 Hull St, Richmond, VA 23224

**PID** | S0000058017

**ZONING** I B-6

LOT SIZE | 0.62 AC

**SALE PRICE** | \$1,645,000