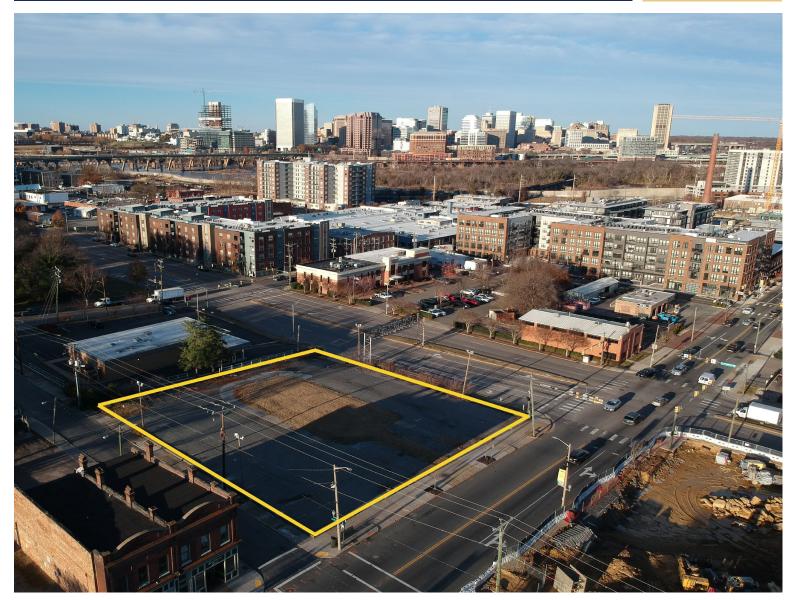

### **DEVELOPMENT OPPORTUNITY**

This is a perfect development site at a key intersection in the heart of Manchester - ideal for retail, medical office and/or residential.

# Discover an exceptional development opportunity on this .6-acre site located in the vibrant heart of Richmond's Manchester neighborhood.

This prime location boasts high foot and vehicle traffic, making it ideal for various commercial ventures, residential projects, or mixed-use developments. With a dense population surrounding the area, this site offers immense potential for growth and profitability. Don't miss out on this chance to invest in a rapidly evolving community that is poised for success.

This property is located at the intersection of Hull Street (Route 360) and Commerce Road in the heart of the Manchester neighborhood. This is a dynamic and evolving area known for its rich history and vibrant community. Once an industrial hub, Manchester has transformed into a desirable location for both residential and commercial development, featuring a mix of historic architecture and modern amenities. The neighborhood benefits from its proximity to downtown Richmond – only 5 minutes away, a strong sense of community, and an increasing number of local businesses and restaurants. Additionally, the area hosts various cultural events and has access to parks and the James River, making it an attractive place for residents and visitors alike.

#### **QUICK FACTS**

ADDRESS | 821 Hull St, Richmond, VA 23224

**PID** | S0000058017

**ZONING** I B-6

LOT SIZE | 0.62 AC

**SALE PRICE** | \$1,645,000