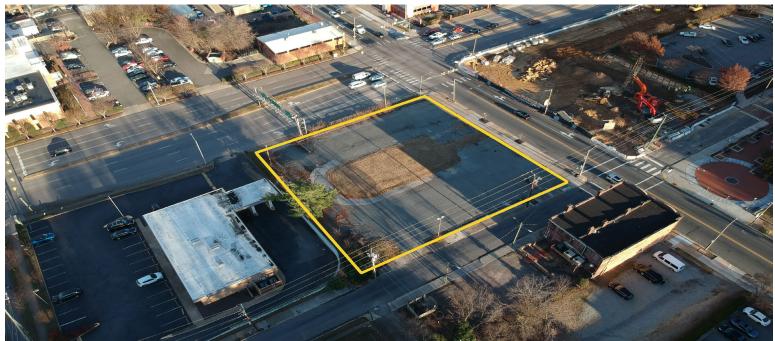

### **DEVELOPMENT OPPORTUNITY**

This is a perfect development site at a key intersection in the heart of Manchester - ideal for retail, medical office and/or residential.

# Discover an exceptional development opportunity on this .6-acre site located in the vibrant heart of Richmond's Manchester neighborhood.

This prime location boasts high foot and vehicle traffic, making it ideal for various commercial ventures, residential projects, or mixed-use developments. With a dense population surrounding the area, this site offers immense potential for growth and profitability. Don't miss out on this chance to invest in a rapidly evolving community that is poised for success.

This property is located at the intersection of Hull Street (Route 360) and Commerce Road in the heart of the Manchester neighborhood. This is a dynamic and evolving area known for its rich history and vibrant community. Once an industrial hub, Manchester has transformed into a desirable location for both residential and commercial development, featuring a mix of historic architecture and modern amenities. The neighborhood benefits from its proximity to downtown Richmond – only 5 minutes away, a strong sense of community, and an increasing number of local businesses and restaurants. Additionally, the area hosts various cultural events and has access to parks and the James River, making it an attractive place for residents and visitors alike.