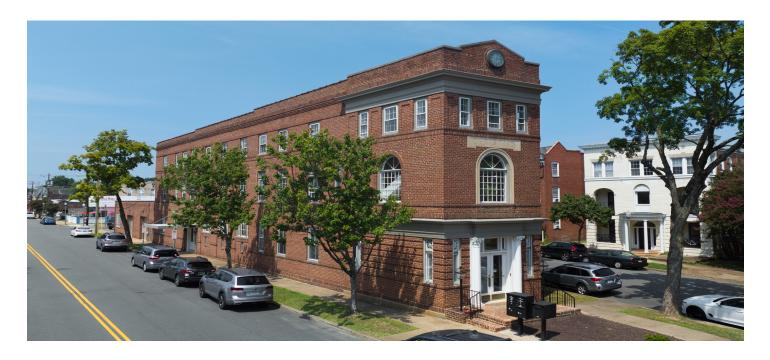

### 821 HULL STREET,

RICHMOND, VA 23224

#### **QUICK FACTS**

ADDRESS | 821 Hull St, Richmond, VA 23224

**PID** | S0000058017

**ZONING** I B-6

LOT SIZE | 0.62 AC

**SALE PRICE** | \$1,645,000