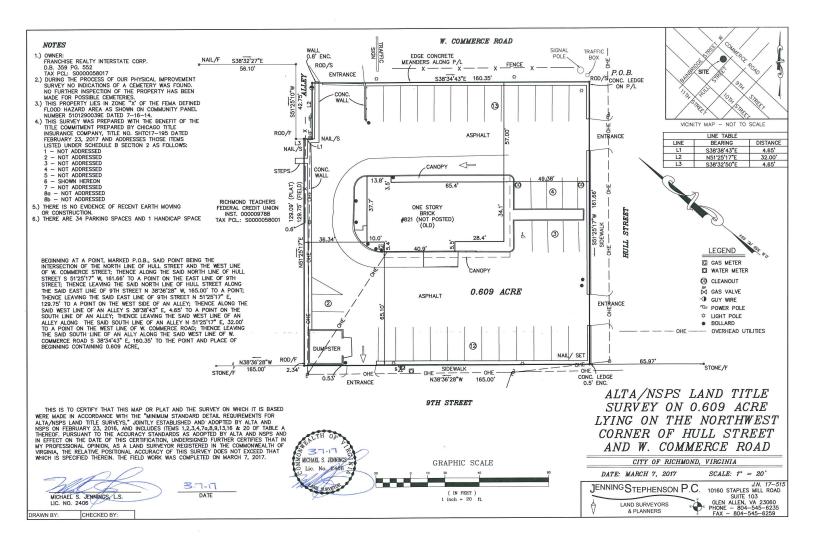

#### **QUICK FACTS**

ADDRESS | 821 Hull St, Richmond, VA 23224

**PID** | S0000058017

**ZONING** I B-6

LOT SIZE | 0.62 AC

**SALE PRICE** | \$1,645,000