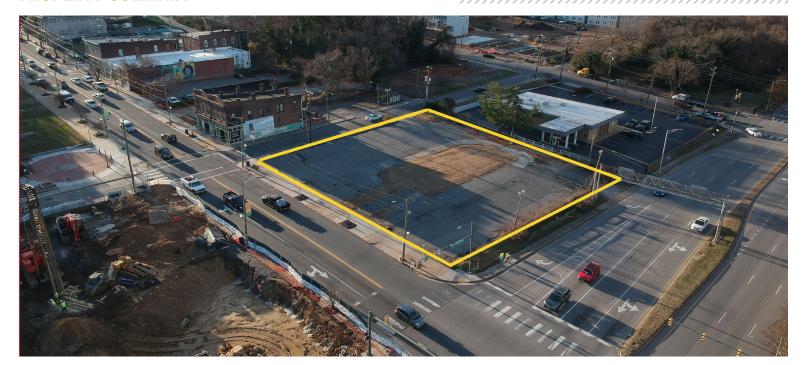

### **DEVELOPMENT OPPORTUNITY**

This is a perfect development site at a key intersection in the heart of Manchester - ideal for retail, medical office and/or residential.

# Discover an exceptional development opportunity on this .6-acre site located in the vibrant heart of Richmond's Manchester neighborhood.

This prime location boasts high foot and vehicle traffic, making it ideal for various commercial ventures, residential projects, or mixed-use developments. With a dense population surrounding the area, this site offers immense potential for growth and profitability. Don't miss out on this chance to invest in a rapidly evolving community that is poised for success.

This property is located at the intersection of Hull Street (Route 360) and Commerce Road in the heart of the Manchester neighborhood. This is a dynamic and evolving area known for its rich history and vibrant community. Once an industrial hub, Manchester has transformed into a desirable location for both residential and commercial development, featuring a mix of historic architecture and modern amenities. The neighborhood benefits from its proximity to downtown Richmond – only 5 minutes away, a strong sense of community, and an increasing number of local businesses and restaurants. Additionally, the area hosts various cultural events and has access to parks and the James River, making it an attractive place for residents and visitors alike.

#### **QUICK FACTS**

ADDRESS | 821 Hull St, Richmond, VA 23224

**PID** | S0000058017

**ZONING** I B-6

LOT SIZE | 0.62 AC

**SALE PRICE** | \$1,645,000