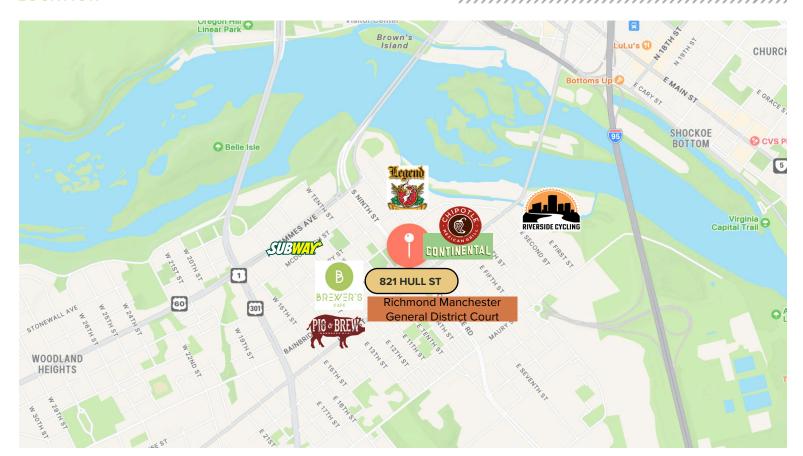

### 821 HULL STREET,

RICHMOND, VA 23224

This property is located at the intersection of Hull Street (Route 360) and Commerce Road in the heart of the Manchester neighborhood. This is a dynamic and evolving area known for its rich history and vibrant community. Once an industrial hub, Manchester has transformed into a desirable location for both residential and commercial development, featuring a mix of historic architecture and modern amenities. The neighborhood benefits from its proximity to downtown Richmond – only 5 minutes away, a strong sense of community, and an increasing number of local businesses and restaurants. Additionally, the area hosts various cultural events and has access to parks and the James River, making it an attractive place for residents and visitors alike.

#### **QUICK FACTS**

ADDRESS | 821 Hull St, Richmond, VA 23224

**PID** | S0000058017

**ZONING** I B-6

LOT SIZE | 0.62 AC

**SALE PRICE** | \$1,645,000