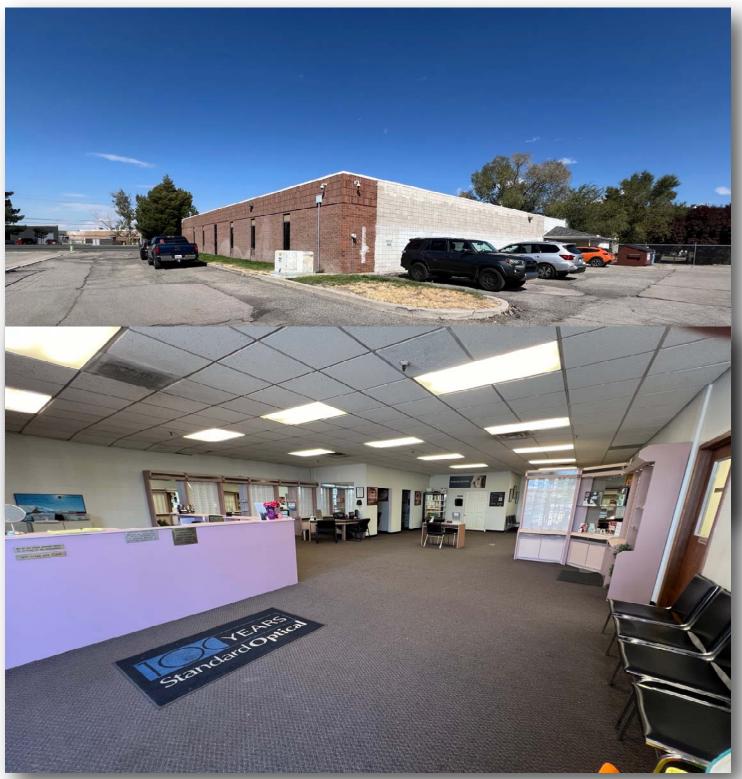

## FOR SALE \$2,900,000.00 1901 West Parkway Blvd, West Valley City. UT 84119

- 15,550 Square Feet approximately 7,910 Sq. Feet of Office. 7,340 Sq. Ft. Warehouse.
- Front Entrance Retail Area.
- Zoning (M) Manufacturing.
- Floor Drains in Warehouse.
- One Acre
- Real Estate Taxes \$21,991.74
- Power 120/240 /3 phase 800 Amps.
- 10"6"-11' 6"Clear Height in Warehouse.
- Entire Building has Fire Suppression System.