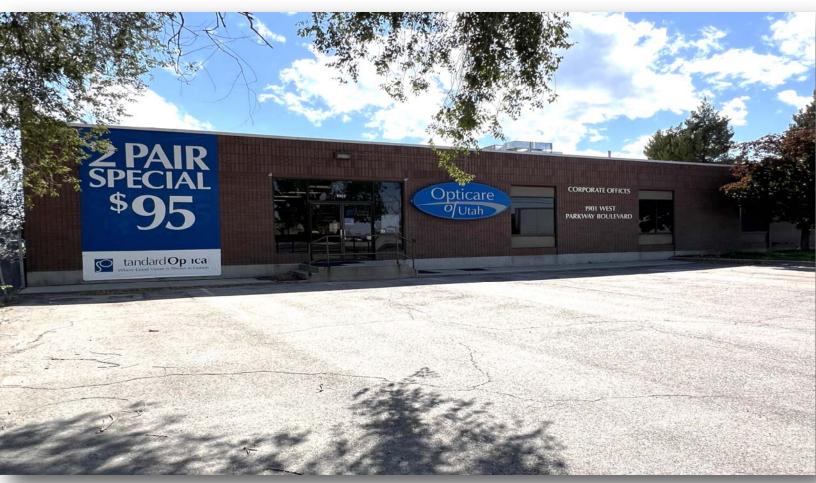

## FOR SALE \$2,900,000.00 1901 West Parkway Blvd, West Valley City. UT 84119

- 15,550 Square Feet approximately 7,910 Sq. Feet of Office. 7,340 Sq. Ft. Warehouse.
- Front Entrance Retail Area.
- Zoning (M) Manufacturing.
- Floor Drains in Warehouse.
- One Acre
- Real Estate Taxes \$21,991.74
- Power 120/240 /3 phase 800 Amps.
- 10"6"-11' 6"Clear Height in Warehouse.
- Entire Building has Fire Suppression System.