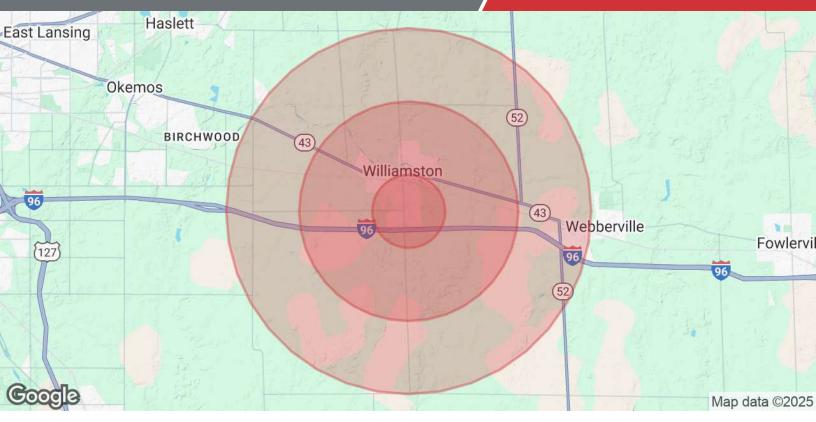

# Mid-Michigan

For Sale 2,166 SF | \$259,000 Office Space

| Population           | 1 Mile    | 3 Miles   | 5 Miles   |
|----------------------|-----------|-----------|-----------|
| Total Population     | 1,605     | 7,376     | 11,868    |
| Average Age          | 31.0      | 42.9      | 44.1      |
| Average Age (Male)   | 35.3      | 43.8      | 45.0      |
| Average Age (Female) | 30.7      | 43.4      | 44.0      |
| Households & Income  | 1 Mile    | 3 Miles   | 5 Miles   |
| Total Households     | 661       | 3,082     | 4,791     |
| # of Persons per HH  | 2.4       | 2.4       | 2.5       |
| Average HH Income    | \$76,206  | \$117,208 | \$118,503 |
|                      |           |           |           |
| Average House Value  | \$153,725 | \$239,114 | \$236,911 |

2020 American Community Survey (ACS)