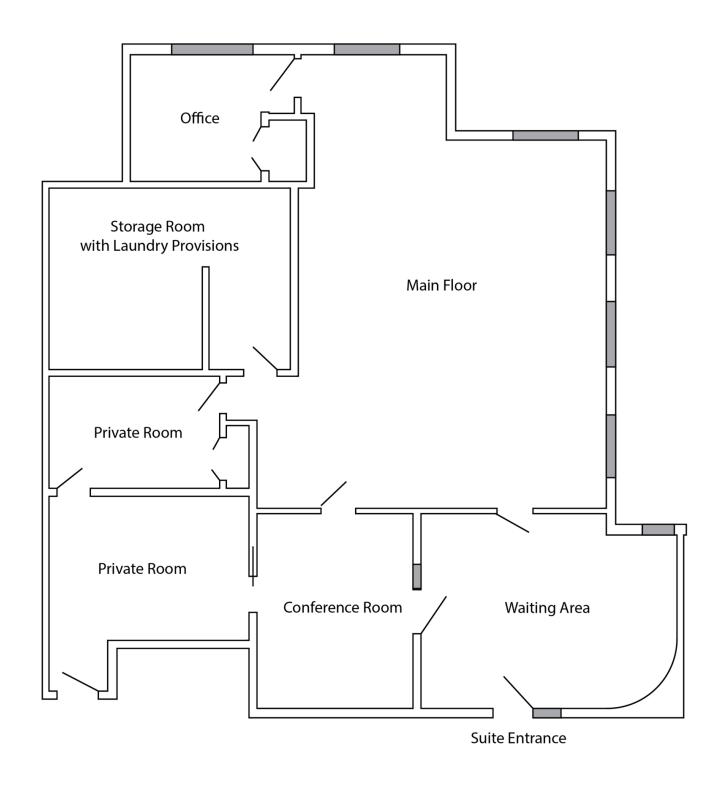

#### **Property Highlights**

- · Class A Brick condominium office building
- Well appointed space with high ceilings and carpeting
- · Lease or land contract possible
- · Laundry provision in suite
- Common area entry lobby and restrooms
- I-96 interchange location
- A short distance from downtown Williamston