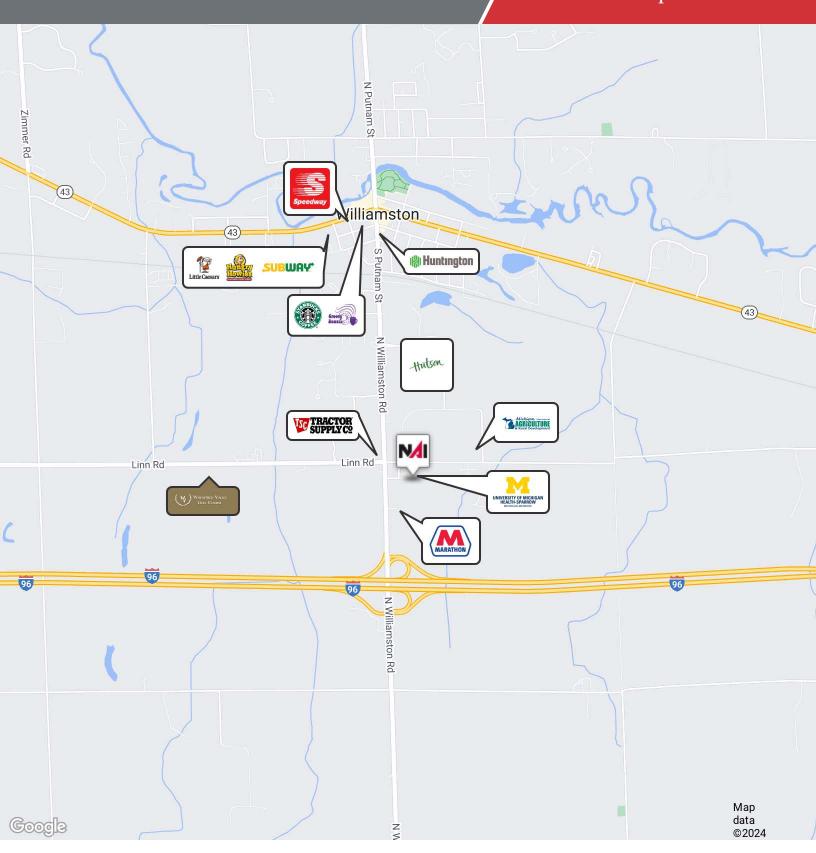

#### **Property Highlights**

- · Class A Brick condominium office building
- Well appointed space with high ceilings and carpeting
- · Lease or land contract possible
- · Laundry provision in suite
- Common area entry lobby and restrooms
- I-96 interchange location
- A short distance from downtown Williamston