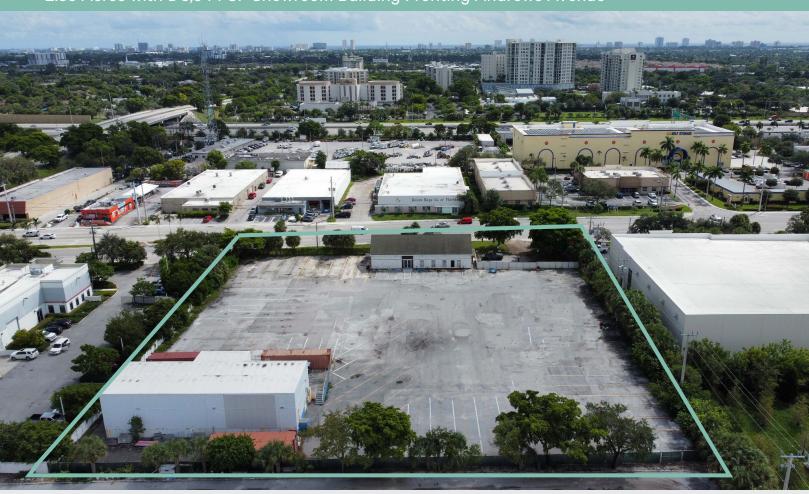

# Aquatic Stone

451 SW 12th Avenue Pompano Beach, FL 33069

±2.35 Acres with a 3,544 SF Showroom Building Fronting Andrews Avenue

### **Aquatic Stone**

451 SW 12th Avenue | Pompano Beach, FL

## For Lease

| Showroom Building SF | ±3,544 SF              |
|----------------------|------------------------|
| Site Acreage         | ±2.35 AC (±102,366 SF) |
| Security             | Motorized access gate  |
| Zoning               | I-1                    |
| Folio                | 49-42-02-00-0210       |
| Frontage             | Andrews Avenue         |