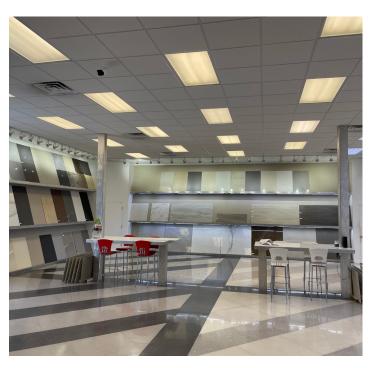

# Aquatic Stone

451 SW 12th Avenue Pompano Beach, FL 33069

±2.35 Acres with a 3,544 SF Showroom Building Fronting Andrews Avenue

### **Aquatic Stone**

451 SW 12th Avenue | Pompano Beach, FL

## For Lease

| Showroom Building SF | ±3,544 SF              |
|----------------------|------------------------|
| Site Acreage         | ±2.35 AC (±102,366 SF) |
| Security             | Motorized access gate  |
| Zoning               | I-1                    |
| Folio                | 49-42-02-00-0210       |
| Frontage             | Andrews Avenue         |