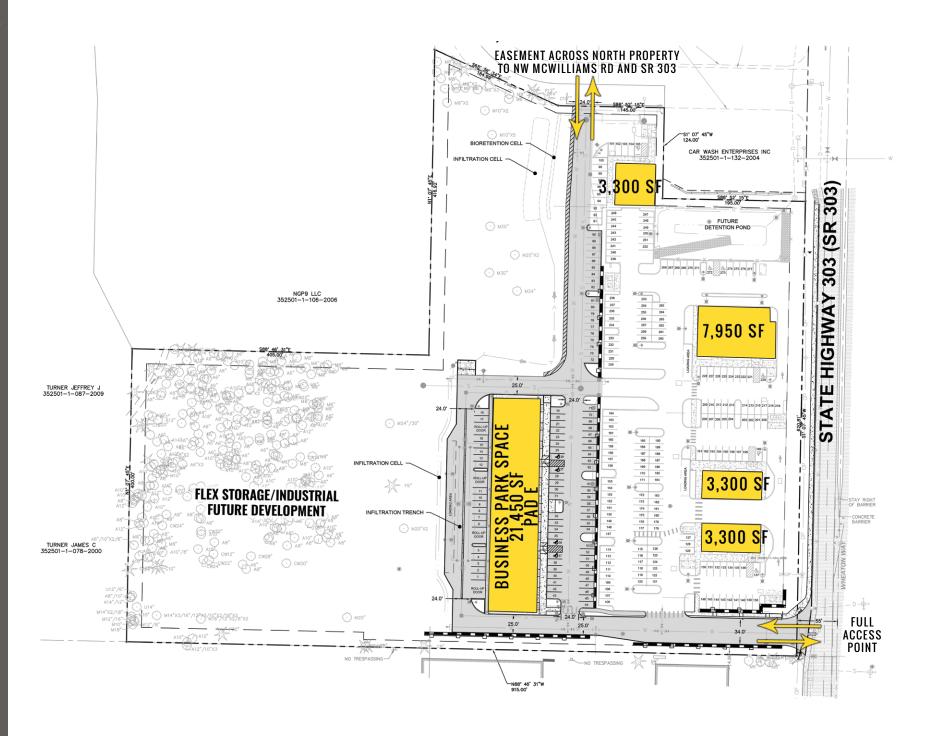

### WHEATON WAY & NE MCWILLIAMS ROAD

RETAIL PAD OPTIONS UP TO FOUR (4) PAD OPPORTUNITIES

WITH HIGHWAY FRONTAGE

3,300 - 7,950 SF

BUILD TO SUIT OR GROUND RENT

CAN BE ALTERED PER TENANT'S REQUIREMENTS

ZONING URBAN HIGH INTENSITY COMMERCIAL ZONING

(10 DWELLING UNITS/ACRE TO 30 DWELLING UNITS/ACRE)

RETAIL BUILDING 21.450 SF CAN BE DEMISED

- Construction begins Spring 2021
- Preliminary Plan can be altered to accommodate Tenant needs and requirements.
- Full Access off of SR-303/Wheaton Way
- Cross Access Easement with adjacent Safeway
- Controlled lighted intersection at Safeway development
- Full access on SR-303 into the project

## \*SITE PLAN CAN BE ALTERED TO TENANTS SPECIFICATIONS