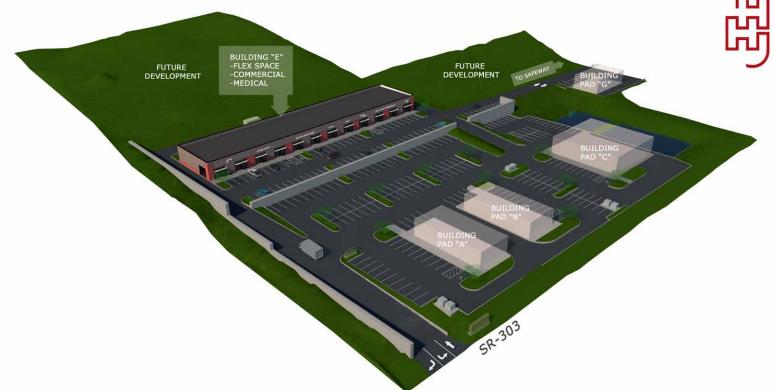

(10 DWELLING UNITS/ACRE TO 30 DWELLING UNITS/ACRE)

RETAIL BUILDING 21.450 SF CAN BE DEMISED

- Construction begins Spring 2021
- Preliminary Plan can be altered to accommodate Tenant needs and requirements.
- Full Access off of SR-303/Wheaton Way
- Cross Access Easement with adjacent Safeway
- Controlled lighted intersection at Safeway development
- Full access on SR-303 into the project

## \*SITE PLAN CAN BE ALTERED TO TENANTS SPECIFICATIONS