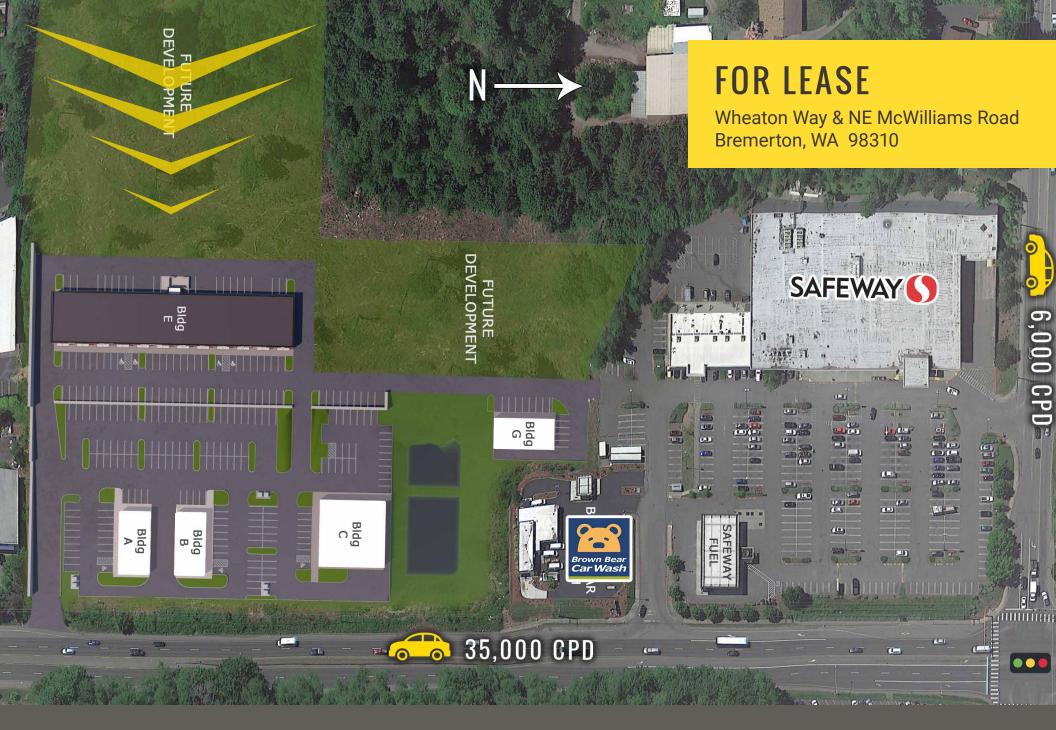

### WHEATON WAY & NE MCWILLIAMS ROAD

RETAIL PAD OPTIONS UP TO FOUR (4) PAD OPPORTUNITIES

WITH HIGHWAY FRONTAGE

3,300 - 7,950 SF

BUILD TO SUIT OR GROUND RENT

CAN BE ALTERED PER TENANT'S REQUIREMENTS

ZONING URBAN HIGH INTENSITY COMMERCIAL ZONING

(10 DWELLING UNITS/ACRE TO 30 DWELLING UNITS/ACRE)

RETAIL BUILDING 21.450 SF CAN BE DEMISED

- Construction begins Spring 2021
- Preliminary Plan can be altered to accommodate Tenant needs and requirements.
- Full Access off of SR-303/Wheaton Way
- Cross Access Easement with adjacent Safeway
- Controlled lighted intersection at Safeway development
- Full access on SR-303 into the project

## \*SITE PLAN CAN BE ALTERED TO TENANTS SPECIFICATIONS