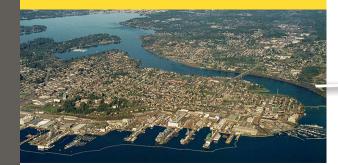

## **PUGET SOUND**

This 179 acre US Navy Shipyard was established in 1891. It is one of Washington State's largest industrial installations and provides the Navy with maintenance, modernization, and techincal & logisites support. As one of the largest employers in Kitsap County, the Puget Sound Naval Shipyard staffs more than 14,000 people.