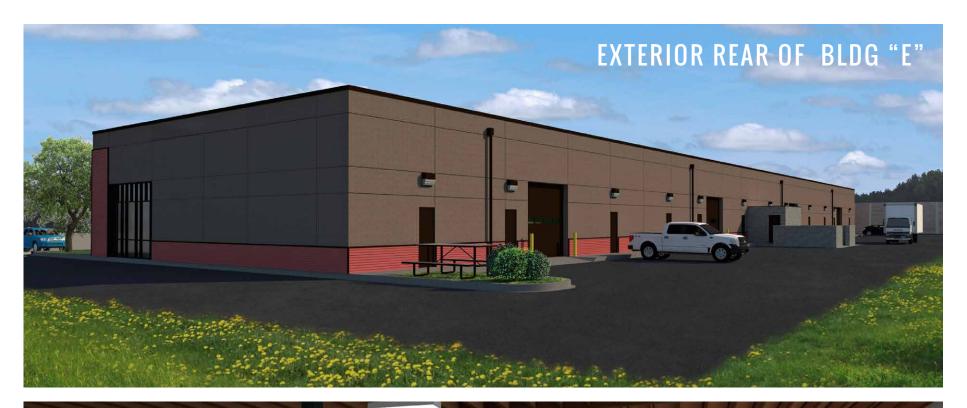

(10 DWELLING UNITS/ACRE TO 30 DWELLING UNITS/ACRE)

RETAIL BUILDING 21.450 SF CAN BE DEMISED

- Construction begins Spring 2021
- Preliminary Plan can be altered to accommodate Tenant needs and requirements.
- Full Access off of SR-303/Wheaton Way
- Cross Access Easement with adjacent Safeway
- Controlled lighted intersection at Safeway development
- Full access on SR-303 into the project

## \*SITE PLAN CAN BE ALTERED TO TENANTS SPECIFICATIONS