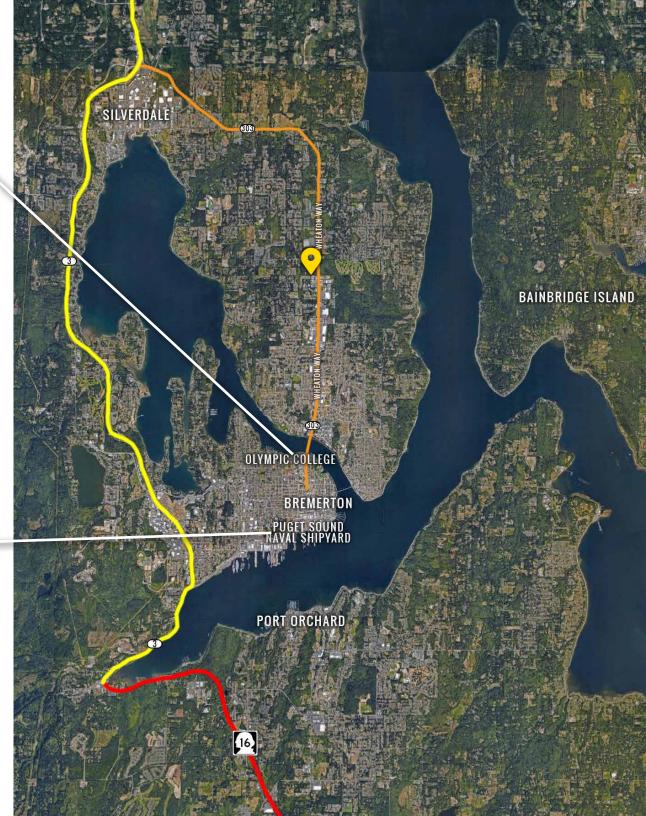

# **OLYMPIC COLLEGE**

Established in 1946, Olympic College has a main campus of 33 acres and offers Associate and Bachelor degree options. Between the main campus in Bermerton, and it's two satellite campuses in Poulso and Shelton, there are 12,825 students.

## **PUGET SOUND**

This 179 acre US Navy Shipyard was established in 1891. It is one of Washington State's largest industrial installations and provides the Navy with maintenance, modernization, and techincal & logisites support. As one of the largest employers in Kitsap County, the Puget Sound Naval Shipyard staffs more than 14,000 people.