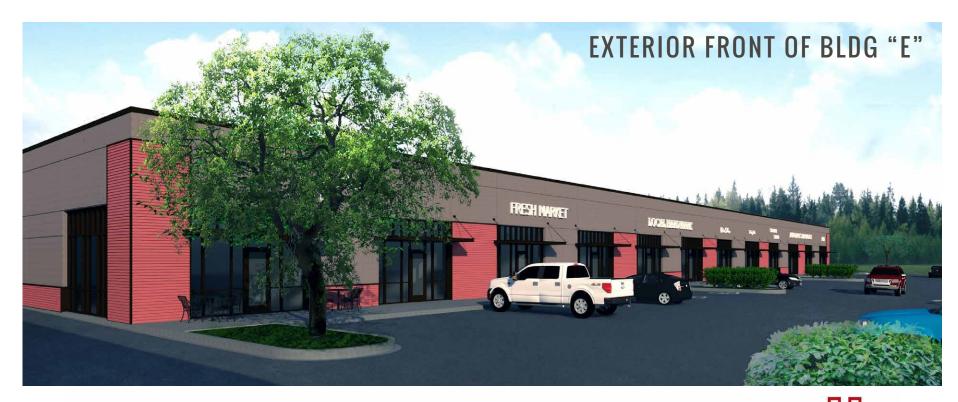

(10 DWELLING UNITS/ACRE TO 30 DWELLING UNITS/ACRE)

RETAIL BUILDING 21.450 SF CAN BE DEMISED

- Construction begins Spring 2021
- Preliminary Plan can be altered to accommodate Tenant needs and requirements.
- Full Access off of SR-303/Wheaton Way
- Cross Access Easement with adjacent Safeway
- Controlled lighted intersection at Safeway development
- Full access on SR-303 into the project

## \*SITE PLAN CAN BE ALTERED TO TENANTS SPECIFICATIONS