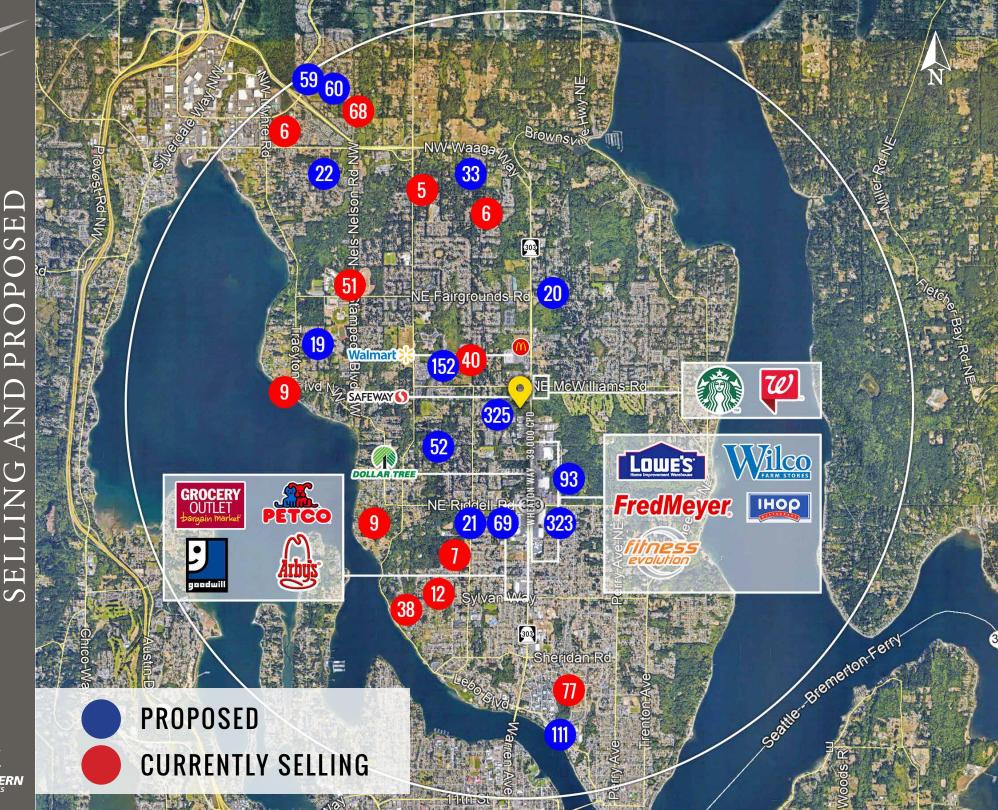

ess on SR-303 into the project





|              |            | \$                |                    |
|--------------|------------|-------------------|--------------------|
| Regis - 2020 | Population | Average HH Income | Daytime Population |
| Mile 1       | 9,655      | \$91,511          | 5,826              |
| Mile 3       | 49,558     | \$93,558          | 27,421             |
| Mile 5       | 112,946    | \$99,706          | 73,080             |
|              |            |                   |                    |

### **UPCOMING DATES**

**Start Site Work:** 4/15/2021

Road/Civil Improvements Completed: 5/1/2021

**Grading Completed:** 6/1/2021

Phase 1 Building Construction Begins: 7/1/2021

Site Work to Pads Completed: 8/1/2021

#### **NEARBY TENANTS**























# **OLYMPIC COLLEGE**



Established in 1946, Olympic College has a main campus of 33 acres and offers Associate and Bachelor degree options. Between the main campus in Bermerton, and it's two satellite campuses in Poulso and Shelton, there are 12,825 students.

Wikipedia

## **PUGET SOUND**



This 179 acre US Navy Shipyard was established in 1891. It is one of Washington State's largest industrial installations and provides the Navy with maintenance, modernization, and techincal & logisites support. As one of the largest employers in Kitsap County, the Puget Sound Naval Shipyard staffs more than 14,000 people.

Wikipedia

















## \*SITE PLAN CAN BE ALTERED TO TENANTS SPECIFICATIONS