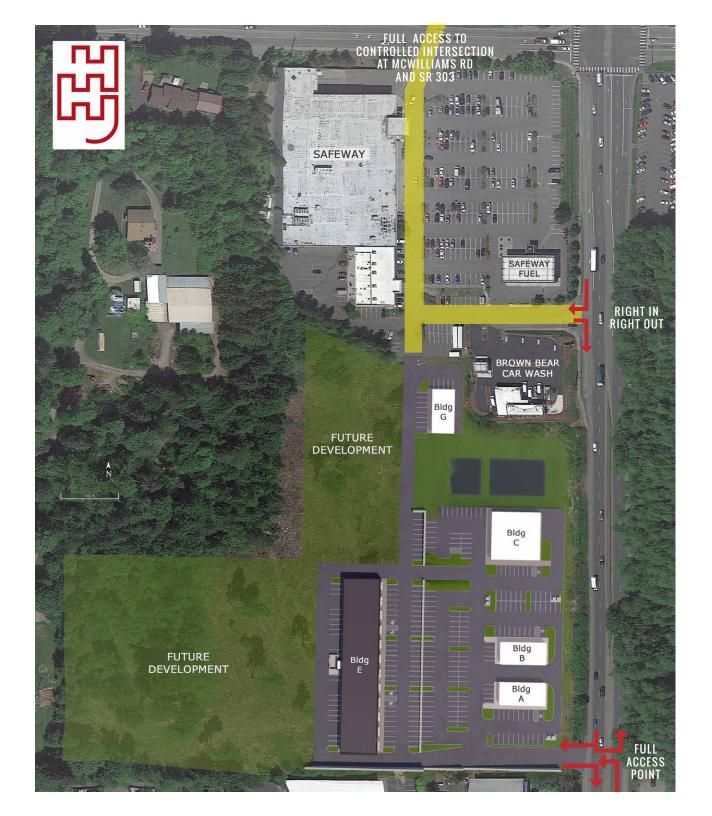

### WHEATON WAY & NE MCWILLIAMS ROAD

RETAIL PAD OPTIONS UP TO FOUR (4) PAD OPPORTUNITIES

WITH HIGHWAY FRONTAGE

3,300 - 7,950 SF

BUILD TO SUIT OR GROUND RENT

CAN BE ALTERED PER TENANT'S REQUIREMENTS

ZONING URBAN HIGH INTENSITY COMMERCIAL ZONING

(10 DWELLING UNITS/ACRE TO 30 DWELLING UNITS/ACRE)

RETAIL BUILDING 21.450 SF CAN BE DEMISED

- Construction begins Spring 2021
- Preliminary Plan can be altered to accommodate Tenant needs and requirements.
- Full Access off of SR-303/Wheaton Way
- Cross Access Easement with adjacent Safeway
- Controlled lighted intersection at Safeway development
- Full access on SR-303 into the project

## \*SITE PLAN CAN BE ALTERED TO TENANTS SPECIFICATIONS