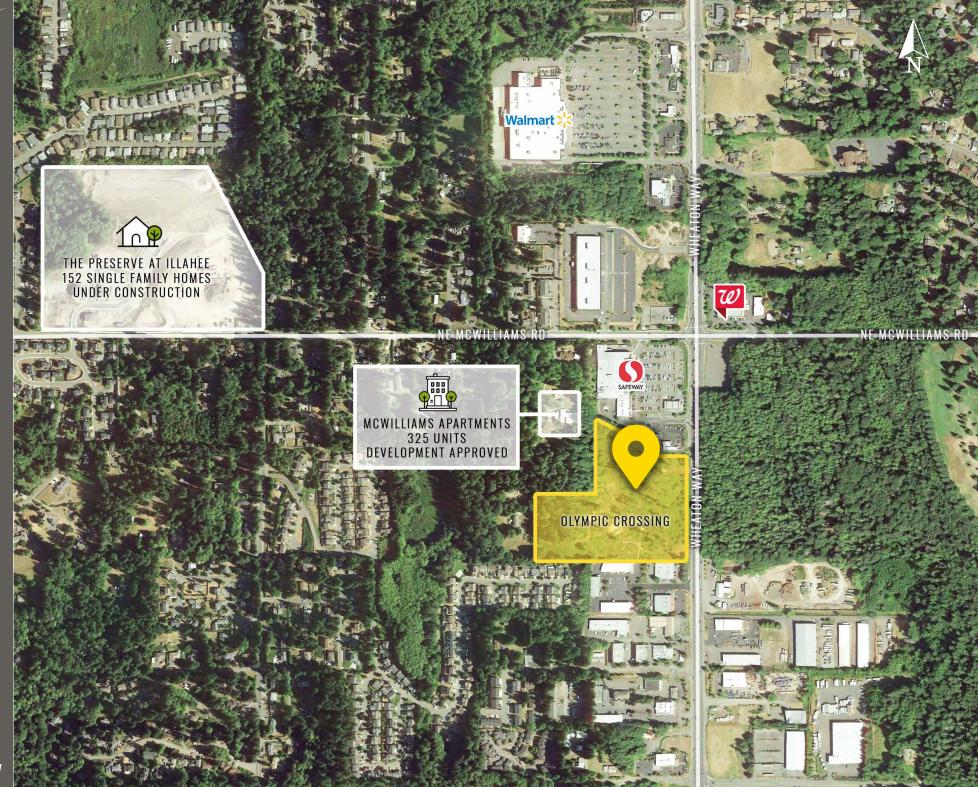

### WHEATON WAY & NE MCWILLIAMS ROAD

RETAIL PAD OPTIONS UP TO FOUR (4) PAD OPPORTUNITIES

WITH HIGHWAY FRONTAGE

3,300 - 7,950 SF

BUILD TO SUIT OR GROUND RENT

CAN BE ALTERED PER TENANT'S REQUIREMENTS

ZONING URBAN HIGH INTENSITY COMMERCIAL ZONING

(10 DWELLING UNITS/ACRE TO 30 DWELLING UNITS/ACRE)

RETAIL BUILDING 21.450 SF CAN BE DEMISED

- Construction begins Spring 2021
- Preliminary Plan can be altered to accommodate Tenant needs and requirements.
- Full Access off of SR-303/Wheaton Way
- Cross Access Easement with adjacent Safeway
- Controlled lighted intersection at Safeway development
- Full access on SR-303 into the project