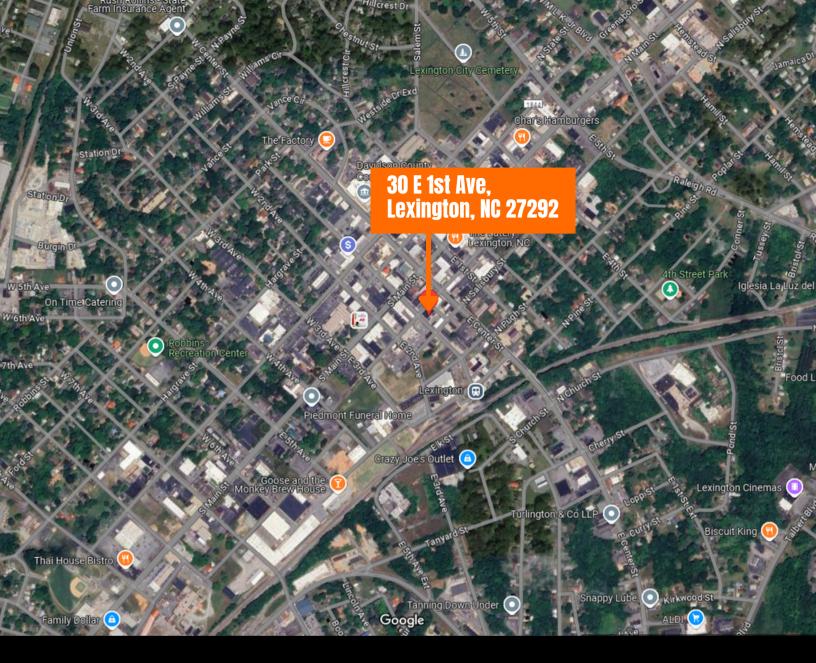

.1600 | dlynch@bellcornerstone.com Aidan Cleghorn | 315.565.8302 | acleghorn@bellcornerstone.com

www.BellCornerstone.com



# **PROPERTY FEATURES**

| Building size:   | 16,938 SF        |
|------------------|------------------|
| Total Available: | 16,938 SF        |
| Parking:         | ample            |
| Property Type:   | office/mixed-use |
| Property class:  | С                |
|                  |                  |





For more information on this property, please contact:

Daniel Lynch, BellCornerstone 315.498.1600 | dlynch@bellcornerstone.com















For more information on this property, please contact:

Daniel Lynch, BellCornerstone 315.498.1600 | dlynch@bellcornerstone.com



















Daniel Lynch, BellCornerstone 315.498.1600 | dlynch@bellcornerstone.com





### **FOR MORE INFORMATION:**

Daniel Lynch BellCornerstone 315.498.1600 dlynch@bellcornerstone.com

DISCLAIMER: The information contained in this flyer has been prepared to provide summary information and to establish a preliminary level of interest in the subject property. The information contained herein is for informational purposes only and does not constitute an offer to sell, lease, or sublease, nor is it a solicitation for same.