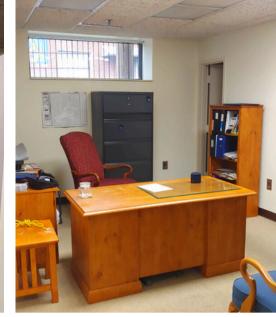

# **PROPERTY FEATURES**

| Building size:   | 16,938 SF        |
|------------------|------------------|
| Total Available: | 16,938 SF        |
| Parking:         | ample            |
| Property Type:   | office/mixed-use |
| Property class:  | С                |
|                  |                  |