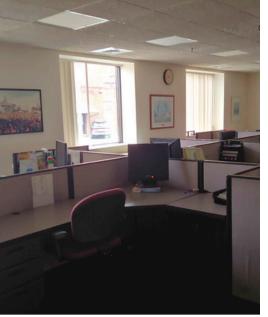

# **PROPERTY FEATURES**

| Building size:   | 16,938 SF        |
|------------------|------------------|
| Total Available: | 16,938 SF        |
| Parking:         | ample            |
| Property Type:   | office/mixed-use |
| Property class:  | С                |
|                  |                  |