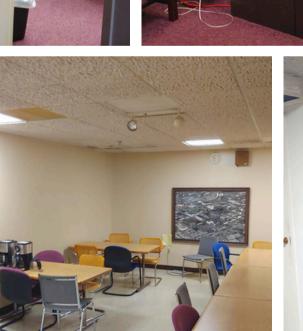

# **PROPERTY FEATURES**

| Building size:   | 16,938 SF        |
|------------------|------------------|
| Total Available: | 16,938 SF        |
| Parking:         | ample            |
| Property Type:   | office/mixed-use |
| Property class:  | С                |
|                  |                  |