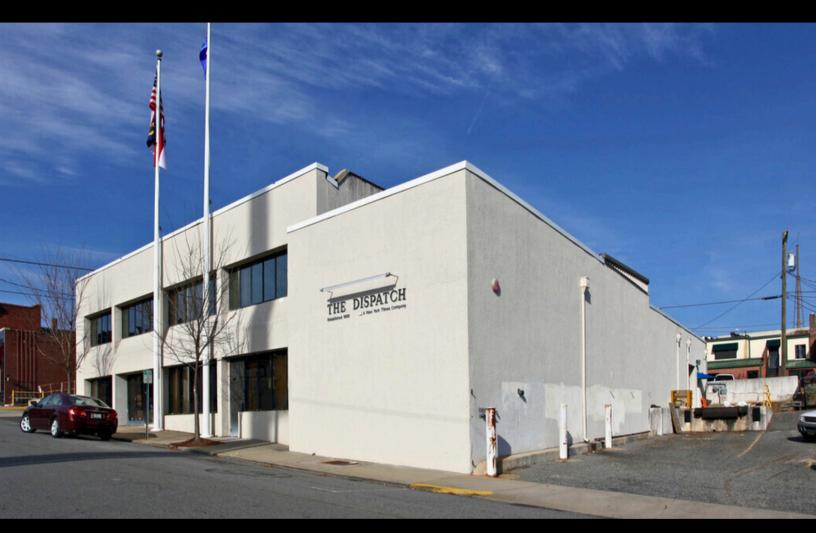

## FOR SUBLEASE - OFFICE/MIXED-USE BUILDING

## 30 E. First Avenue, Lexington, NC 27292

### 16,938 SF AVAILABLE | 2 STORIES | CLASS C