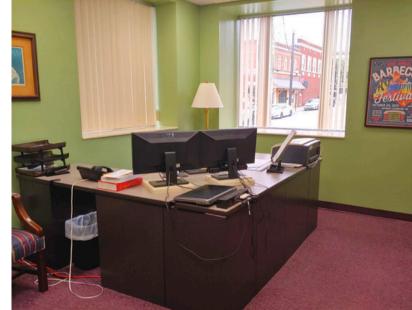

# **PROPERTY FEATURES**

| Building size:   | 16,938 SF        |
|------------------|------------------|
| Total Available: | 16,938 SF        |
| Parking:         | ample            |
| Property Type:   | office/mixed-use |
| Property class:  | С                |
|                  |                  |