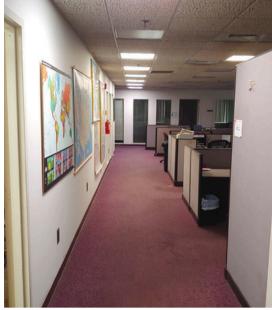

# **PROPERTY FEATURES**

| Building size:   | 16,938 SF        |
|------------------|------------------|
| Total Available: | 16,938 SF        |
| Parking:         | ample            |
| Property Type:   | office/mixed-use |
| Property class:  | С                |
|                  |                  |