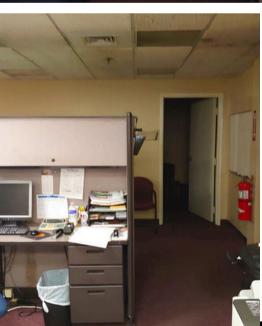

# **PROPERTY FEATURES**

| Building size:   | 16,938 SF        |
|------------------|------------------|
| Total Available: | 16,938 SF        |
| Parking:         | ample            |
| Property Type:   | office/mixed-use |
| Property class:  | С                |
|                  |                  |