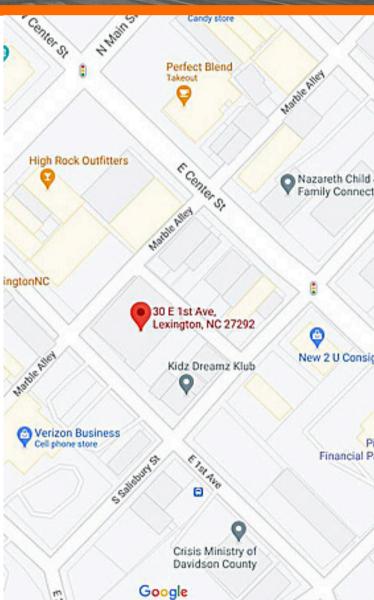

## FOR SUBLEASE - OFFICE/MIXED-USE BUILDING

## 30 E. First Avenue, Lexington, NC 27292



### 16,938 SF AVAILABLE | 2 STORIES | CLASS C

#### BELLCORNERSTONE Commercial Real Estate

#### **FOR MORE INFORMATION:**

Daniel Lynch | 315.498.1600 | dlynch@bellcornerstone.com Aidan Cleghorn | 315.565.8302 | acleghorn@bellcornerstone.com

www.BellCornerstone.com



# **PROPERTY FEATURES**

| Building size:   | 16,938 SF        |
|------------------|------------------|
| Total Available: | 16,938 SF        |
| Parking:         | ample            |
| Property Type:   | office/mixed-use |
| Property class:  | С                |
|                  |                  |





For more information on this property, please contact:

Daniel Lynch, BellCornerstone 315.498.1600 | dlynch@bellcornerstone.com















For more information on this property, please contact:

Daniel Lynch, BellCornerstone 315.498.1600 | dlynch@bellcornerstone.com



















Daniel Lynch, BellCornerstone 315.498.1600 | dlynch@bellcornerstone.com





### **FOR MORE INFORMATION:**

Daniel Lynch BellCornerstone 315.498.1600 dlynch@bellcornerstone.com

DISCLAIMER: The information contained in this flyer has been prepared to provide summary information and to establish a preliminary level of interest in the subject property. The information contained herein is for informational purposes only and does not constitute an offer to sell, lease, or sublease, nor is it a solicitatio