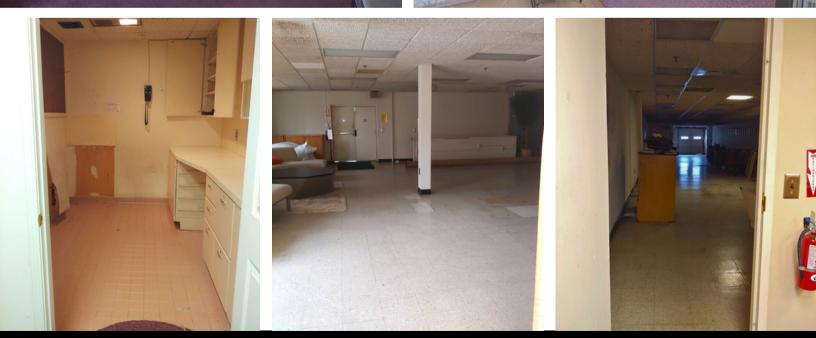

# **PROPERTY FEATURES**

| Building size:   | 16,938 SF        |
|------------------|------------------|
| Total Available: | 16,938 SF        |
| Parking:         | ample            |
| Property Type:   | office/mixed-use |
| Property class:  | С                |
|                  |                  |