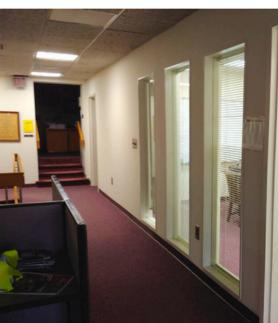

# **PROPERTY FEATURES**

| Building size:   | 16,938 SF        |
|------------------|------------------|
| Total Available: | 16,938 SF        |
| Parking:         | ample            |
| Property Type:   | office/mixed-use |
| Property class:  | С                |
|                  |                  |