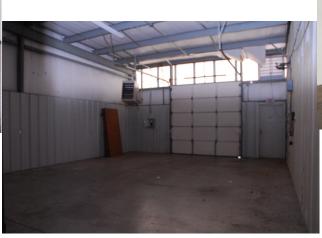

#### **PROPERTY OVERVIEW**

This office/warehouse has been upgraded to include attractive brick front, double insulated roof for energy efficiency, high percentage of office space to warehouse, with most 100% fully climate controlled environment. Features include ample free parking directly in front of your suite, high ceilings and rear overhead doors. Surrounded by similar Industrial/Office Warehouses.

#### Highlights:

- Highly sought after area in Edmond!
- Double insulated roof for energy efficiency
- 100% HVAC including warehouses
- Ample free parking directly in front of each suite

Call: George Huffman @ 405-409-4400 | george@iwpok.com