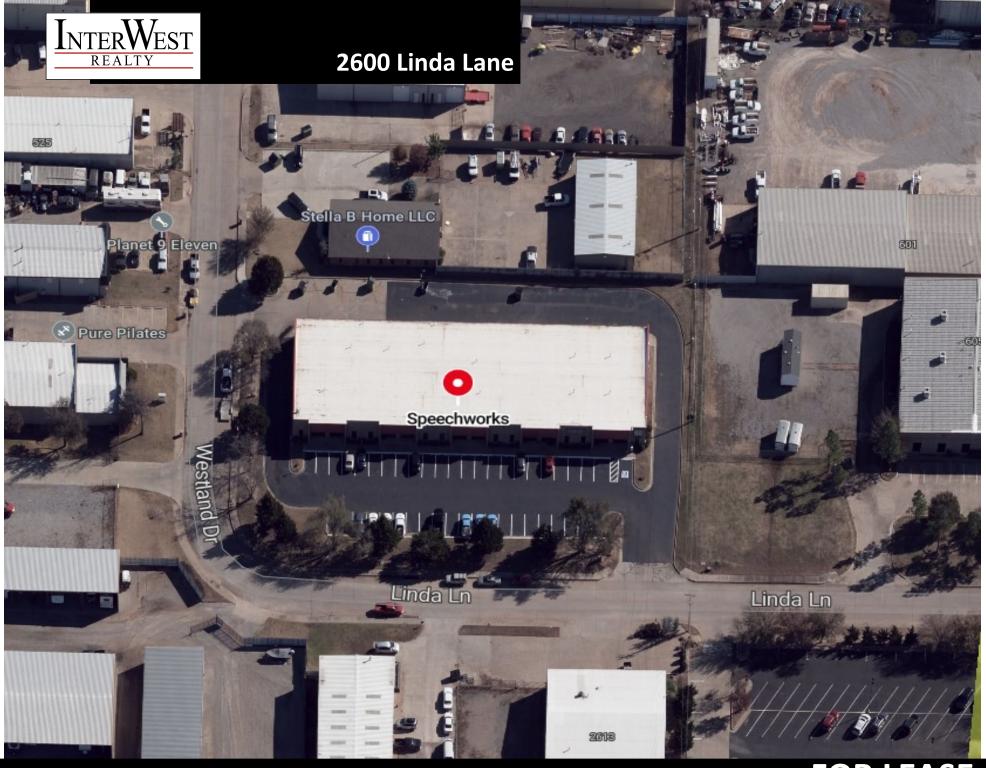

### 2600 Linda Lane

Located west of Broadway Extension in Edmond. Northeast of the Kelly and 33rd Street intersection. Turn east off Kelly onto Centennial Drive Then north on Linda Lane. Located in the Centennial Industrial Park.