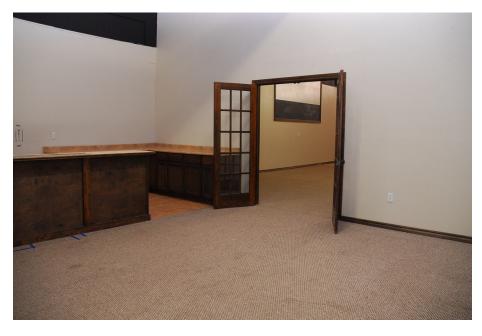

#### **PROPERTY OVERVIEW**

This office/warehouse has been upgraded to include attractive brick front, double insulated roof for energy efficiency, high percentage of office space to warehouse, with most 100% fully climate controlled environment. Features include ample free parking directly in front of your suite, high ceilings and rear overhead doors. Surrounded by similar Industrial/Office Warehouses.

#### Highlights:

- Highly sought after area in Edmond!
- Double insulated roof for energy efficiency
- 100% HVAC including warehouses
- Ample free parking directly in front of each suite

Call: George Huffman @ 405-409-4400 | george@iwpok.com