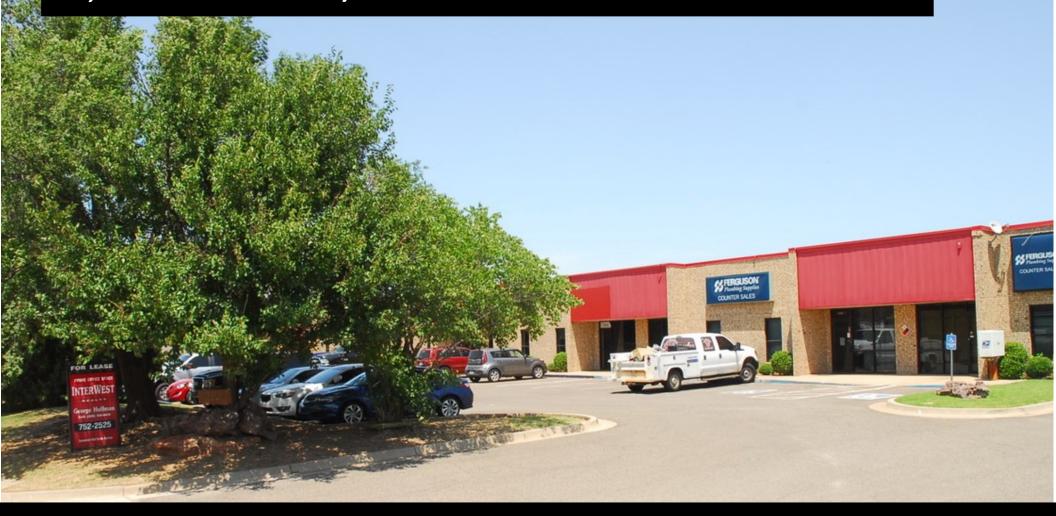

### 2600 Linda Lane

#### **PROPERTY OVERVIEW**

This office/warehouse has been upgraded to include attractive brick front, double insulated roof for energy efficiency, high percentage of office space to warehouse, with most 100% fully climate controlled environment. Features include ample free parking directly in front of your suite, high ceilings and rear overhead doors. Surrounded by similar Industrial/Office Warehouses.

Located west of Broadway Extension in Edmond. Northeast of the Kelly and 33rd Street intersection. Turn east off Kelly onto Centennial Drive Then north on Linda Lane. Located in the Centennial Industrial Park.