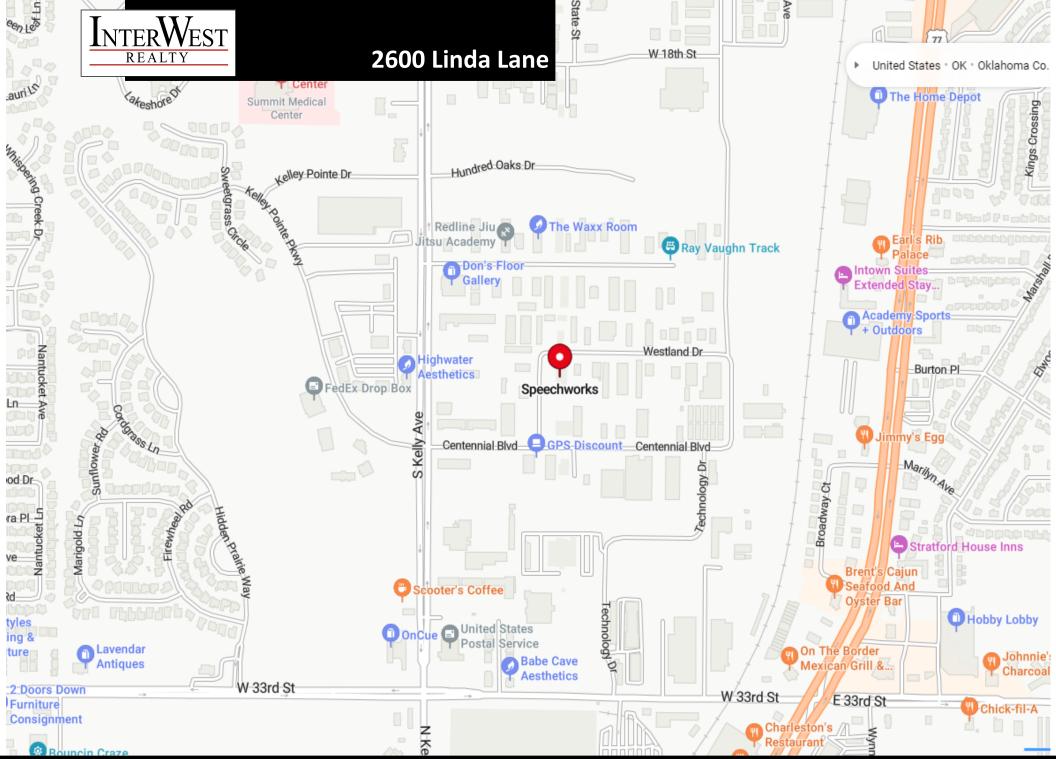

### 2600 Linda Lane

Located west of Broadway Extension in Edmond. Northeast of the Kelly and 33rd Street intersection. Turn east off Kelly onto Centennial Drive Then north on Linda Lane. Located in the Centennial Industrial Park.