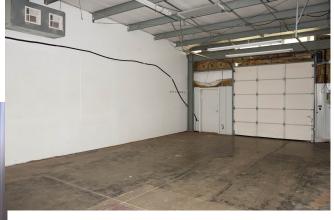

#### **PROPERTY OVERVIEW**

This office/warehouse has been upgraded to include attractive brick front, double insulated roof for energy efficiency, high percentage of office space to warehouse, with most 100% fully climate controlled environment. Features include ample free parking directly in front of your suite, high ceilings and rear overhead doors. Surrounded by similar Industrial/Office Warehouses.

#### Highlights:

- Highly sought after area in Edmond!
- Double insulated roof for energy efficiency
- 100% HVAC including warehouses
- Ample free parking directly in front of each suite

Call: George Huffman @ 405-409-4400 | george@iwpok.com