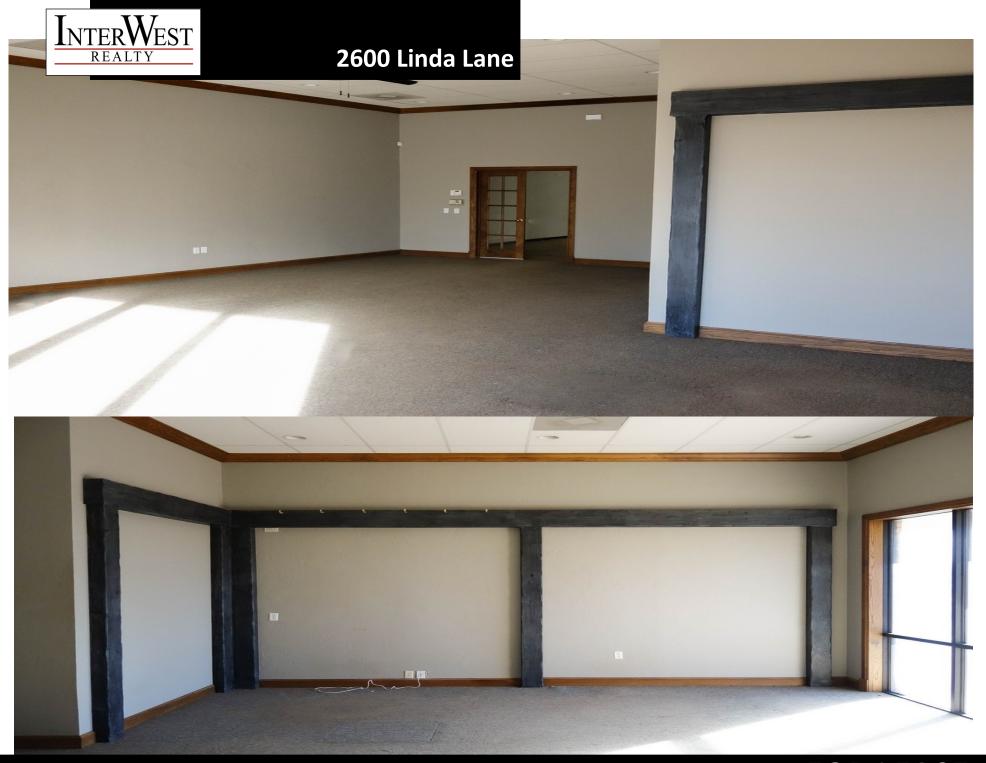

### 2600 Linda Lane

#### **PROPERTY OVERVIEW**

This office/warehouse has been upgraded to include attractive brick front, double insulated roof for energy efficiency, high percentage of office space to warehouse, with most 100% fully climate controlled environment. Features include ample free parking directly in front of your suite, high ceilings and rear overhead doors. Surrounded by similar Industrial/Office Warehouses.

## 2600 Linda Lane

**FOR LEASE** 

**FOR LEASE** 