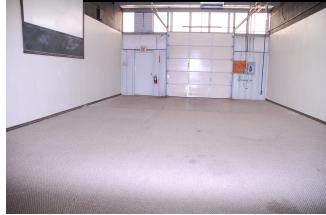

#### **PROPERTY OVERVIEW**

This office/warehouse has been upgraded to include attractive brick front, double insulated roof for energy efficiency, high percentage of office space to warehouse, with most 100% fully climate controlled environment. Features include ample free parking directly in front of your suite, high ceilings and rear overhead doors. Surrounded by similar Industrial/Office Warehouses.

#### Highlights:

- Highly sought after area in Edmond!
- Double insulated roof for energy efficiency
- 100% HVAC including warehouses
- Ample free parking directly in front of each suite

Call: George Huffman @ 405-409-4400 | george@iwpok.com