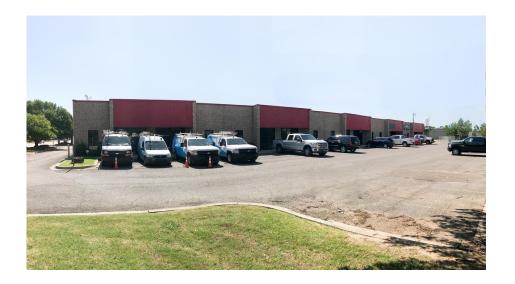

#### **PROPERTY OVERVIEW**

This office/warehouse has been upgraded to include attractive brick front, double insulated roof for energy efficiency, high percentage of office space to warehouse, with most 100% fully climate controlled environment. Features include ample free parking directly in front of your suite, high ceilings and rear overhead doors. Surrounded by similar Industrial/Office Warehouses.

#### Highlights:

- Highly sought after area in Edmond!
- Double insulated roof for energy efficiency
- 100% HVAC including warehouses
- Ample free parking directly in front of each suite

Call: George Huffman @ 405-409-4400 | george@iwpok.com