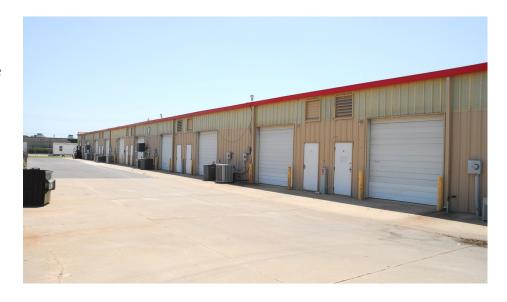

#### **PROPERTY OVERVIEW**

This office/warehouse has been upgraded to include attractive brick front, double insulated roof for energy efficiency, high percentage of office space to warehouse, with most 100% fully climate controlled environment. Features include ample free parking directly in front of your suite, high ceilings and rear overhead doors. Surrounded by similar Industrial/Office Warehouses.

#### Highlights:

- Highly sought after area in Edmond!
- Double insulated roof for energy efficiency
- 100% HVAC including warehouses
- Ample free parking directly in front of each suite

Call: George Huffman @ 405-409-4400 | george@iwpok.com