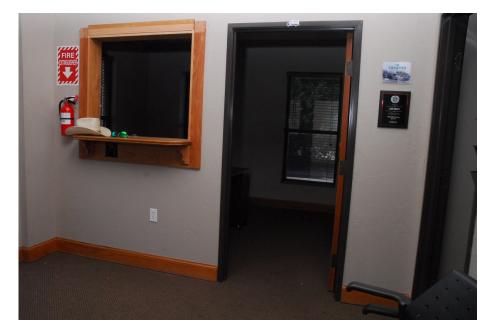

#### **PROPERTY OVERVIEW**

This office/warehouse has been upgraded to include attractive brick front, double insulated roof for energy efficiency, high percentage of office space to warehouse, with most 100% fully climate controlled environment. Features include ample free parking directly in front of your suite, high ceilings and rear overhead doors. Surrounded by similar Industrial/Office Warehouses.

#### Highlights:

- Highly sought after area in Edmond!
- Double insulated roof for energy efficiency
- 100% HVAC including warehouses
- Ample free parking directly in front of each suite

Call: George Huffman @ 405-409-4400 | george@iwpok.com