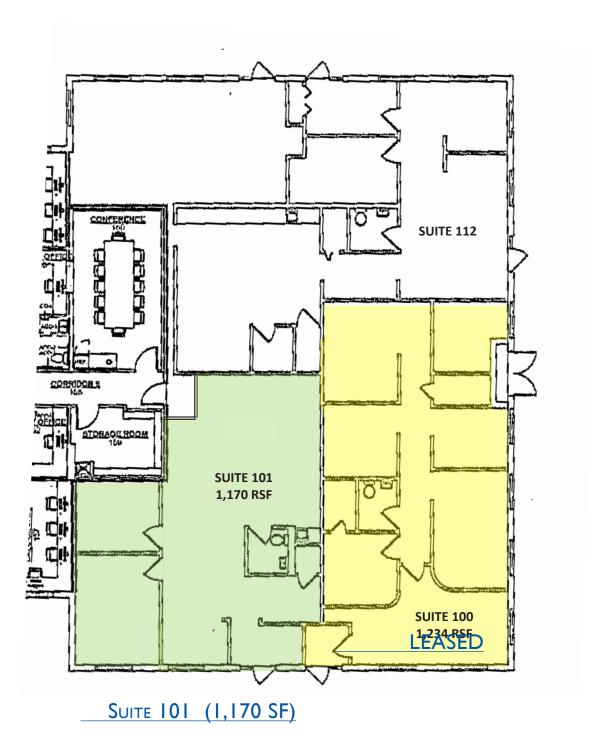

#### **BUILDING FEATURES:**

- I,170 SF Available Immediately (Last Vacant Space!
- Located just North of stoplight intersection of New Wilke Rd & Golf Rd
- Minutes from RT 53 & I-90
- Tenant controlled HVAC & 24-hour tenant access
- Comcast high-speed internet and cable available
- Beautifully landscaped with fountain and pond

### AVAILABLE SPACE:

| BLDNG #I | SIZE     | Available               |
|----------|----------|-------------------------|
| 101      | 1.170 SF | 2 privates & open space |