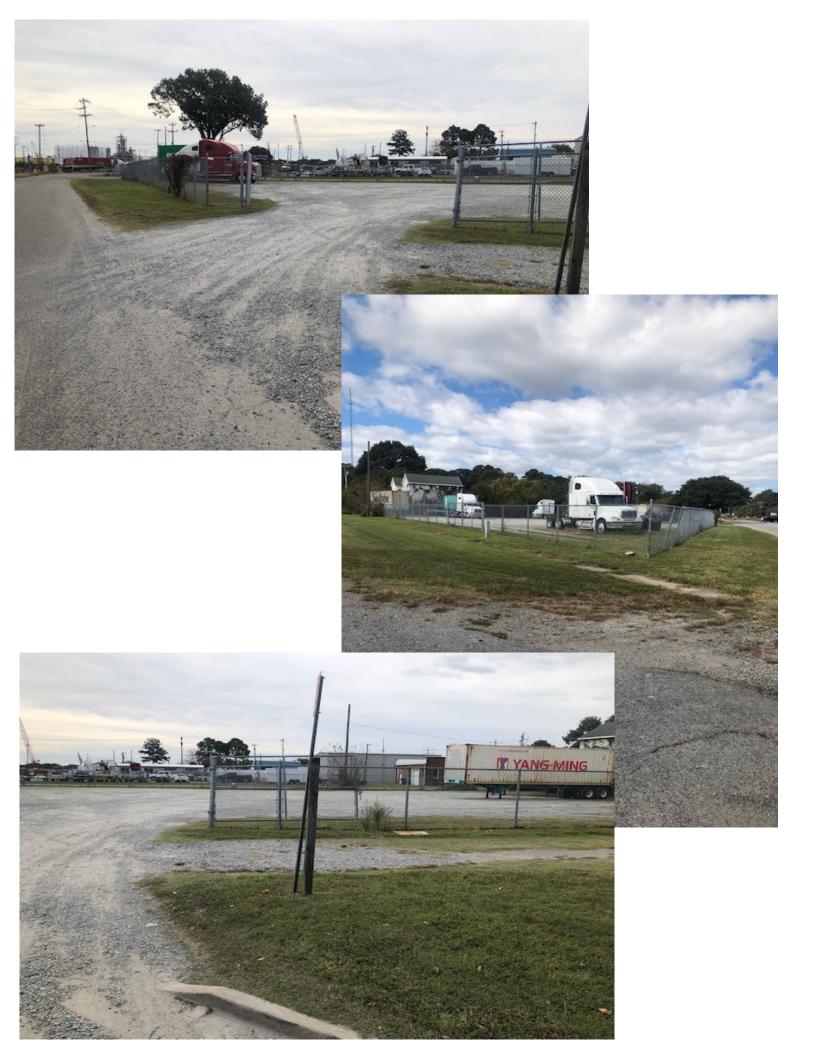

## FOR SALE INVESTMENT PROPERTY

3415 Mariner Avenue Portsmouth, VA 23703

- FOR SALE: \$550,000
- 2,370 SF Building
- 2 Small Offices, Open Office Area, 2 Bathrooms
- Zoned IL, .81 Acres
- Ideal for Port Operations
- Centrally Located near APM Terminals, Portsmouth Marine Terminal, Portsmouth and Norfolk Naval Shipyards, I264