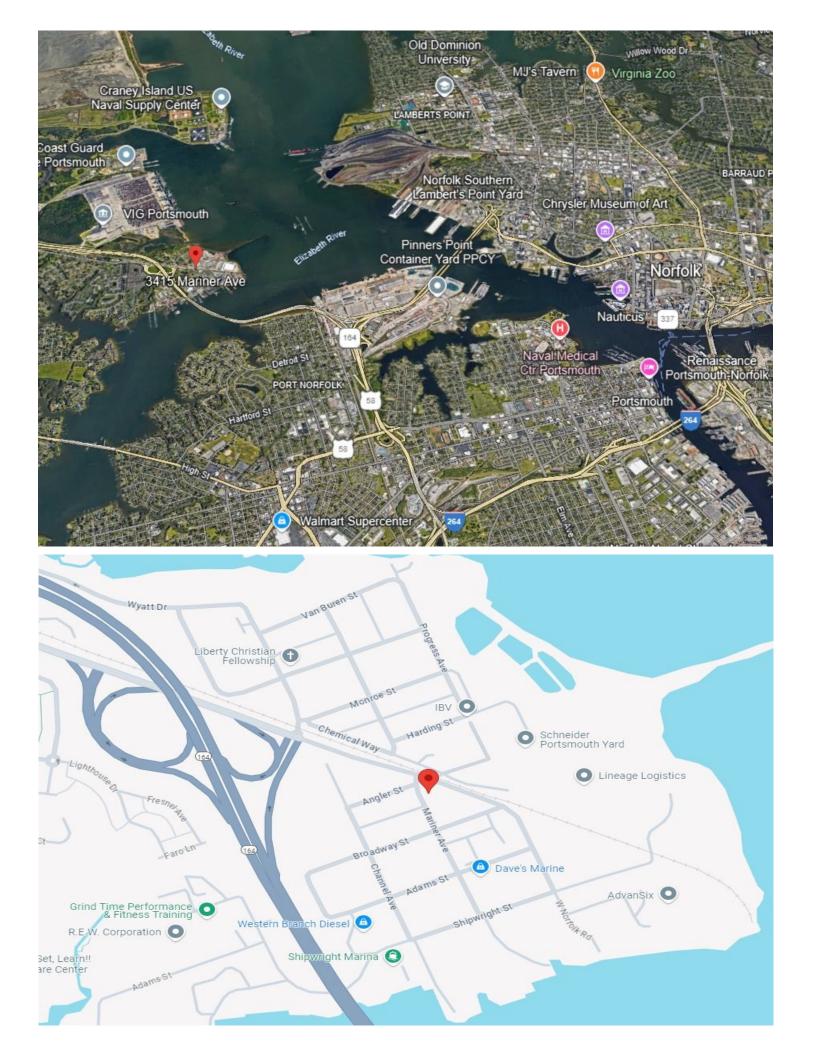

## FOR SALE INVESTMENT PROPERTY

3415 Mariner Avenue Portsmouth, VA 23703

- FOR SALE: \$550,000
- 2,370 SF Building
- 2 Small Offices, Open Office Area, 2 Bathrooms
- Zoned IL, .81 Acres
- Ideal for Port Operations
- Centrally Located near APM Terminals, Portsmouth Marine Terminal, Portsmouth and Norfolk Naval Shipyards, I264