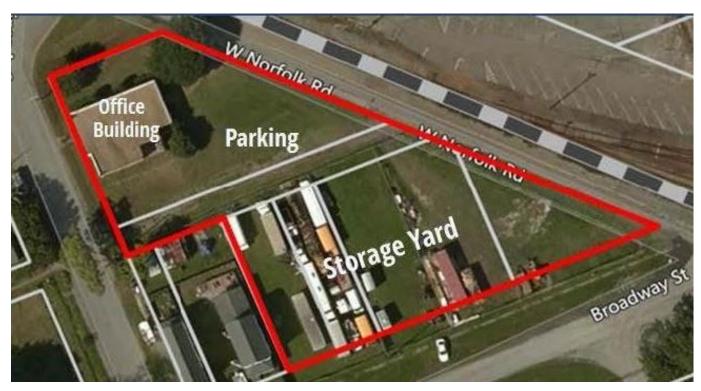

## FOR SALE INVESTMENT PROPERTY

3415 Mariner Avenue Portsmouth, VA 23703

- FOR SALE: \$550,000
- 2,370 SF Building
- 2 Small Offices, Open Office Area, 2 Bathrooms
- Zoned IL, .81 Acres
- Ideal for Port Operations
- Centrally Located near APM Terminals, Portsmouth Marine Terminal, Portsmouth and Norfolk Naval Shipyards, I264