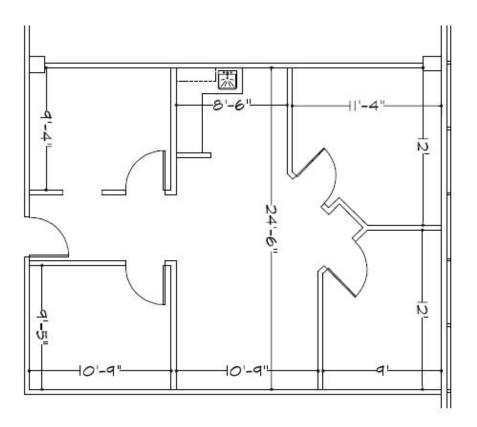

## FLOOR PLAN

Suite: 550

Available: Immediately

3,482 RSF (Can Sub-divide)

FLOOR PLAN

F