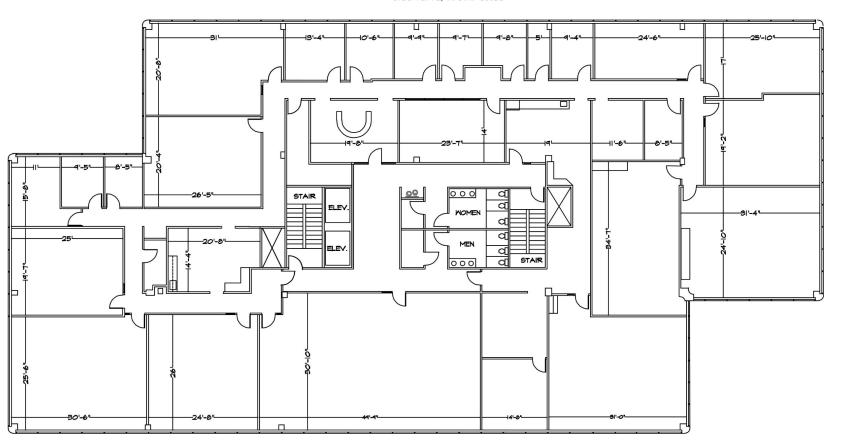

## Available: Immediately

Third Floor – Full Floor

14,919 RSF

Suite: 400

Suite: 560 Available: Immediately

898 RSF

## FLOOR PLAN

Suite: 550

Available: Immediately

3,482 RSF (Can Sub-divide)

FLOOR PLAN

F