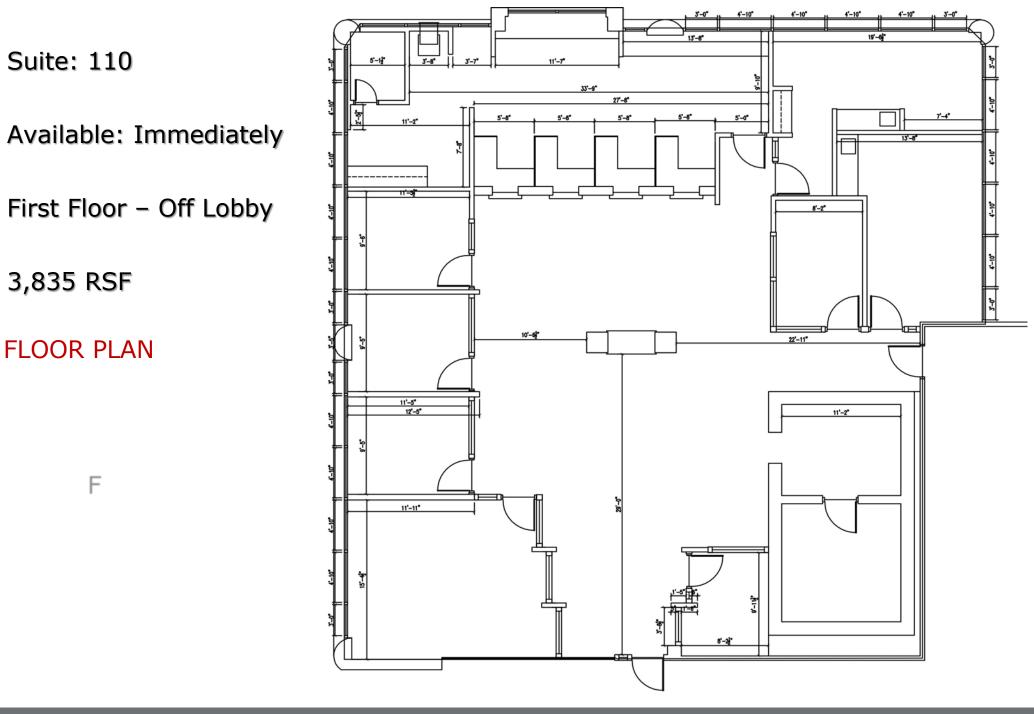

Greenbrier Point - 1403 Greenbrier Parkway | Chesapeake, VA 23320

For more information regarding this property, please contact:

111

Patrick L. Reynolds, CCIM

757 343 4666 patrickreynolds@naidominion.com Matt Wilbricht 757 270 6956 mattwilbricht@naidominion.com



2001 Old Greenbrier Road, Suite A Chesapeake, VA 23320 naidominion.com

#### 1403 Greenbrier Parkway | Chesapeake, VA 23320











# **N**/IDominion

#### 1403 Greenbrier Parkway, Suite 110 | Chesapeake, VA 23320







Suite: 300

## Available: Immediately

Third Floor – Full Floor

14,919 RSF







Suite: 400







Suite: 560 Available: Immediately

898 RSF

## FLOOR PLAN





Suite: 550

Available: Immediately

3,482 RSF (Can Sub-divide)

FLOOR PLAN

F











### 1403 Greenbrier Parkway, | Chesapeakae, VA 23220 A

## SITE PLAN

## STRIPED PARKING SPACE TABLE

| Total Spaces:      | 375           |
|--------------------|---------------|
| Ratio <sup>.</sup> | 5 2 per 1 000 |





### 1402 Greenbrier Parkway | Chesapeake, VA 23320



2001 Old Greenbrier Road, SuiteA3 Chesapeake, VA 23320

#### 1403 Greenbrier Parkway | Chesapeake, VA 23320



**N**/**I**Dominion

2001 Old Greenbrier Road, Suite A

Chesapeake, VA 23320