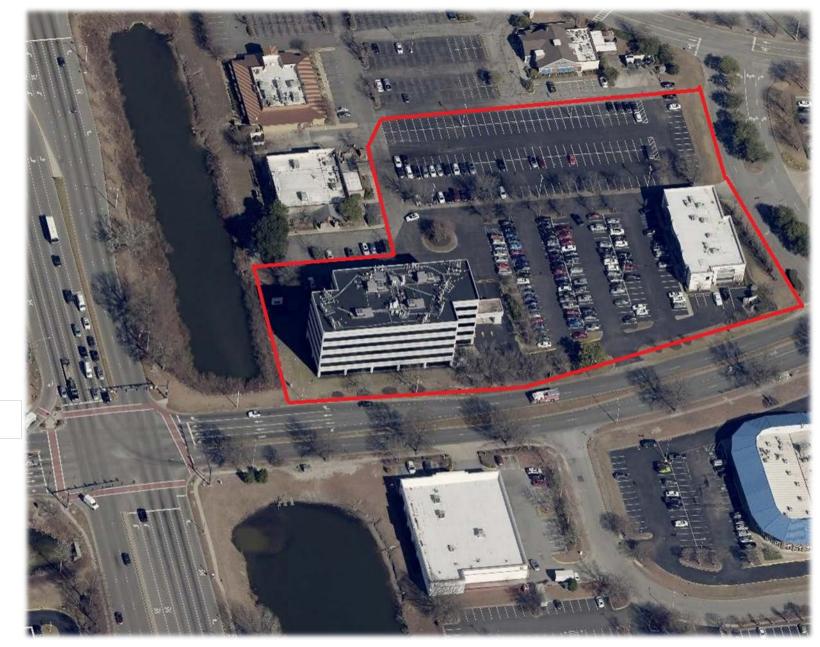

## SITE PLAN

## STRIPED PARKING SPACE TABLE

| Total Spaces:      | 375           |
|--------------------|---------------|
| Ratio <sup>.</sup> | 5 2 per 1 000 |