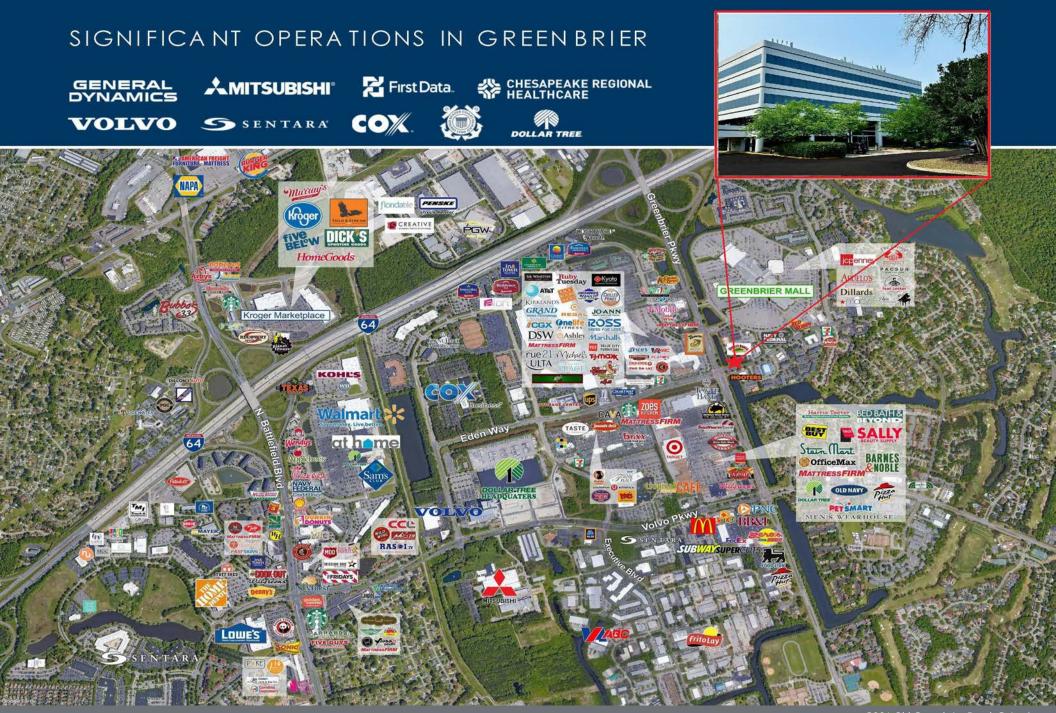

on.com

#### 1403 Greenbrier Parkway | Chesapeake, VA 23320











# **N**/IDominion

#### 1403 Greenbrier Parkway, Suite 110 | Chesapeake, VA 23320







Suite: 300

## Available: Immediately

Third Floor – Full Floor

14,919 RSF







Suite: 400







Suite: 560 Available: Immediately

898 RSF

## FLOOR PLAN





Suite: 550

Available: Immediately

3,482 RSF (Can Sub-divide)

FLOOR PLAN

F











### 1403 Greenbrier Parkway, | Chesapeakae, VA 23220 A

## SITE PLAN

## STRIPED PARKING SPACE TABLE

| Total Spaces:      | 375           |
|--------------------|---------------|
| Ratio <sup>.</sup> | 5 2 per 1 000 |





### 1402 Greenbrier Parkway | Chesapeake, VA 23320



2001 Old Greenbrier Road, SuiteA3 Chesapeake, VA 23320

#### 1403 Greenbrier Parkway | Chesapeake, VA 23320



**N**/**I**Dominion

2001 Old Greenbrier Road, Suite A

Chesapeake, VA 23320