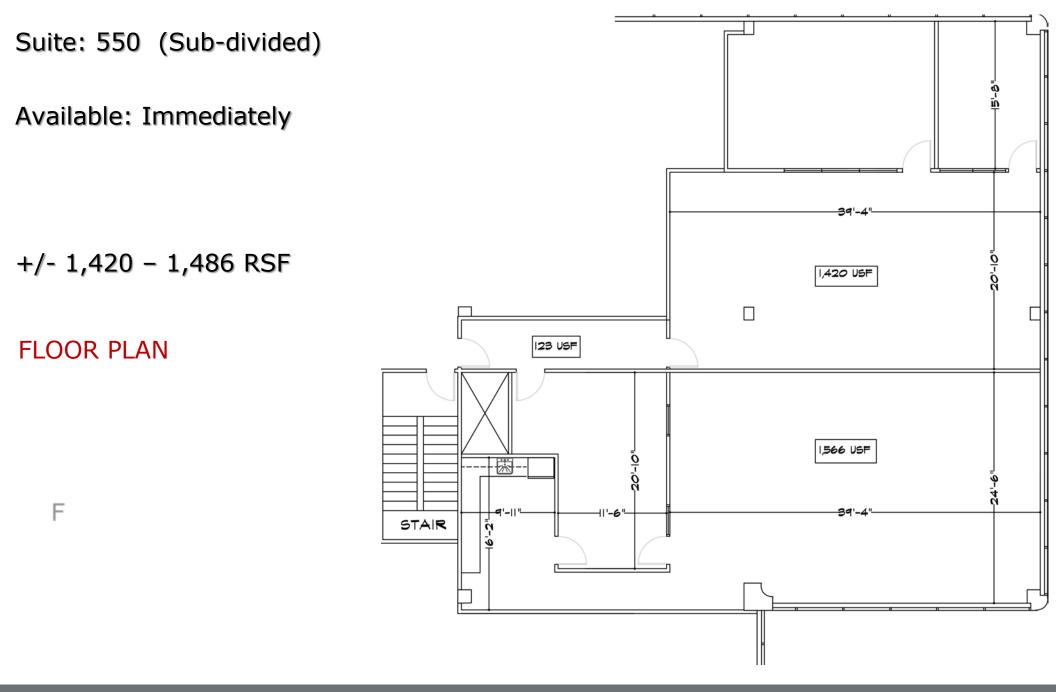

## FLOOR PLAN

Suite: 550

Available: Immediately

3,482 RSF (Can Sub-divide)

FLOOR PLAN

F