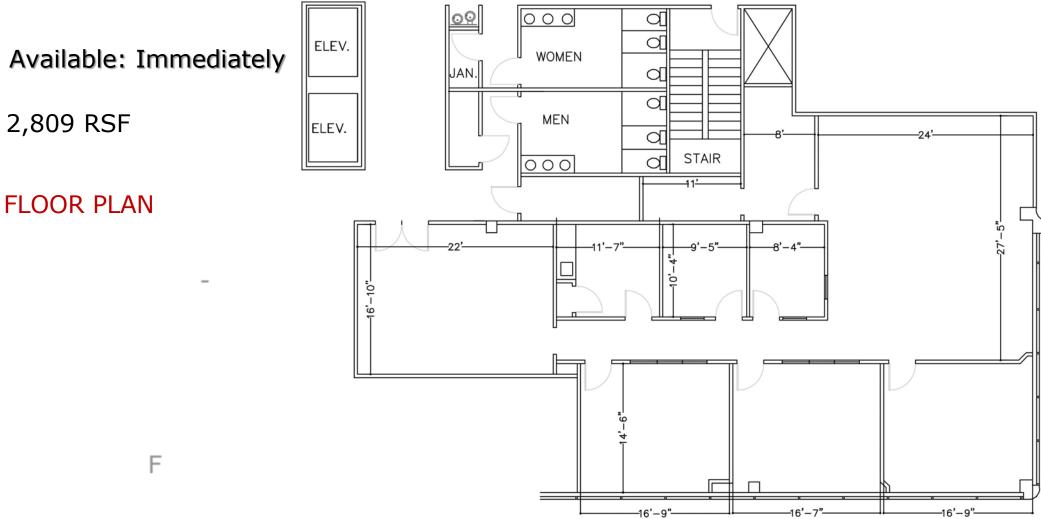

## Available: Immediately

Third Floor – Full Floor

14,919 RSF

Suite: 400

Suite: 560 Available: Immediately

898 RSF