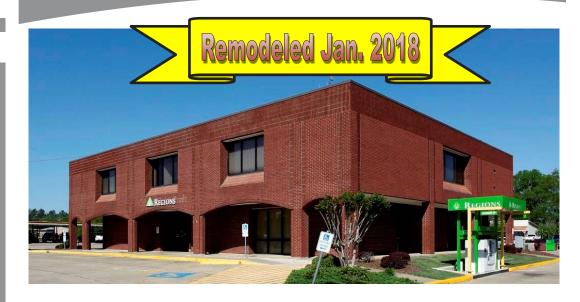

## **PROPERTY HIGHLIGHTS**

- 10,550 office building
- Built 1982
- 2 levels with an elevator
- Regions Bank occupies the entire 1st floor
- Ample parking