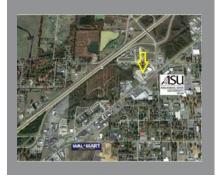

## Beebe Office Building—2nd Floor

1500 West DeWitt Henry Drive, Beebe, AR 72012 (across from ASU-Beebe & next to Sonic Drive-in)