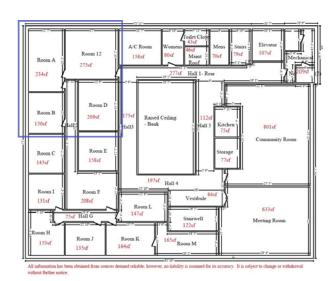

## **SPACE DETAILS**

- 2nd floor office space
- 975 SF lease
- 1,058 SF common
- Rate: \$9.50/SF + NNN
- 4 private offices
- All utilities & trash service included
- Common area restrooms
- New paint & carpet