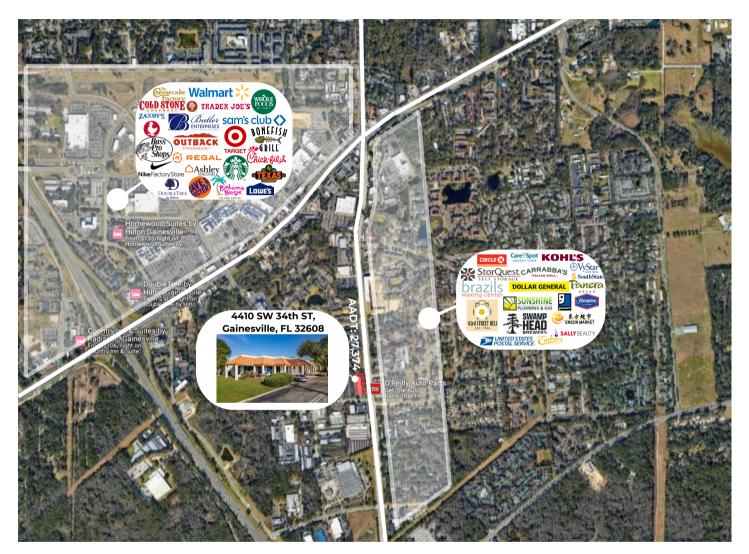

With an average annual daily traffic count of over 27,000 cars, Southgate Shopping center has a 2100 SF space now available for lease and is priced at \$18/SF NNN.

This plaza is located just down the road from a long-time Publix shopping center, just 1 mile from Butler Plaza, is surrounded by new retail and multifamily developments, and just over a mile to the University of Florida campus