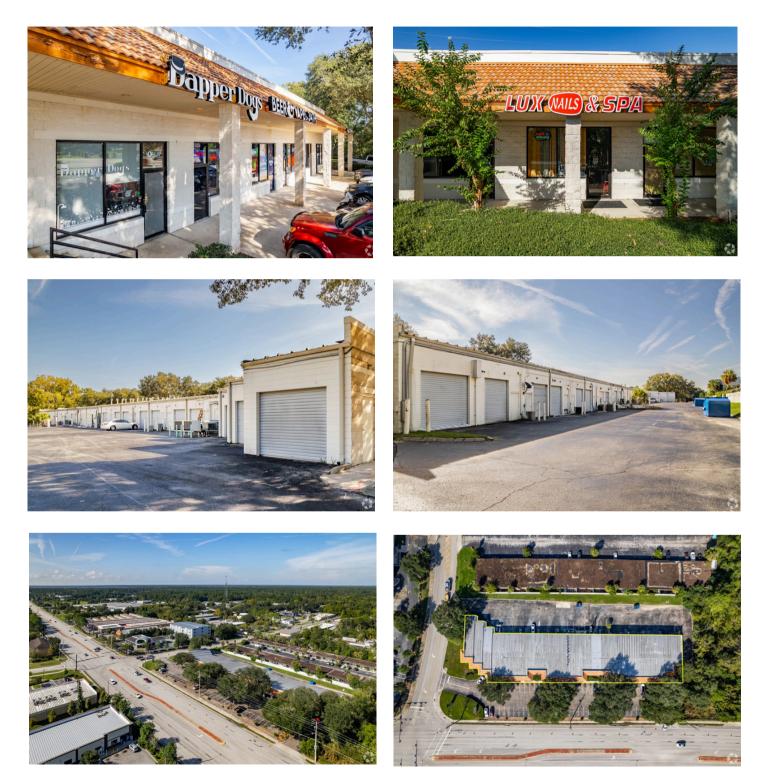

With an average annual daily traffic count of over 27,000 cars, Southgate Shopping center has a 2100 SF space now available for lease and is priced at \$18/SF NNN.

This plaza is located just down the road from a long-time Publix shopping center, just 1 mile from Butler Plaza, is surrounded by new retail and multifamily developments, and just over a mile to the University of Florida campus

The 2100 SF inline space is currently a blank canvas for any retail business to come in and make it their own with a convenient loading area in the rear, plenty of customer parking, all offered at an extremely attractive lease rate.