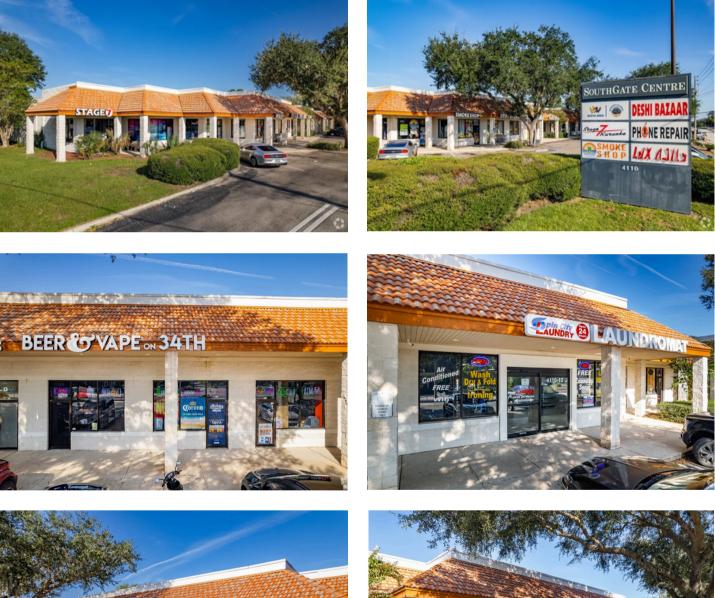

With an average annual daily traffic count of over 27,000 cars, Southgate Shopping center has a 2100 SF space now available for lease and is priced at \$18/SF NNN.

This plaza is located just down the road from a long-time Publix shopping center, just 1 mile from Butler Plaza, is surrounded by new retail and multifamily developments, and just over a mile to the University of Florida campus

The 2100 SF inline space is currently a blank canvas for any retail business to come in and make it their own with a convenient loading area in the rear, plenty of customer parking, all offered at an extremely attractive lease rate.