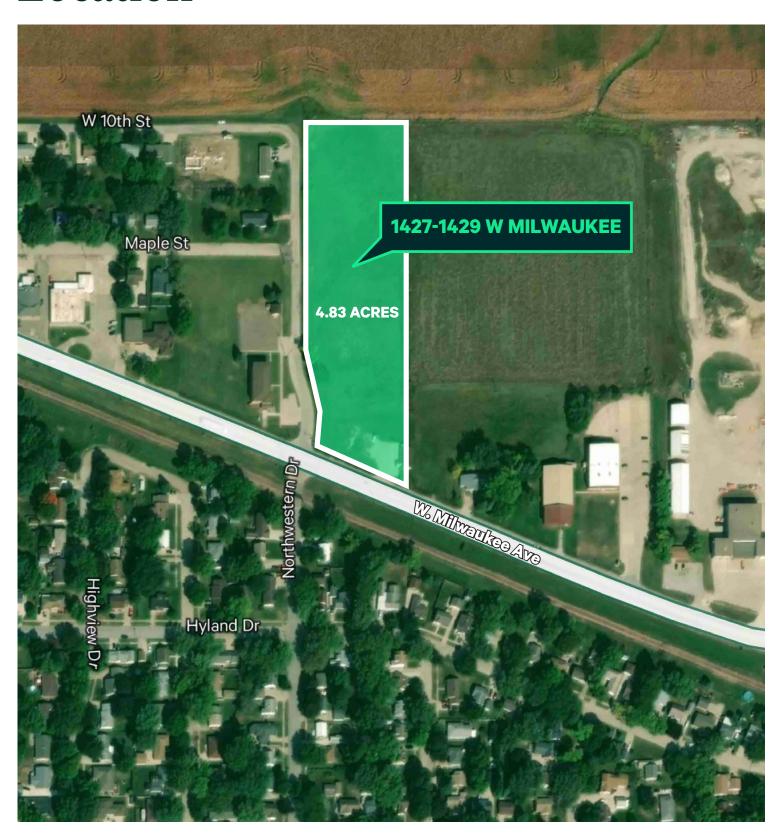

# Location

# 1427-1429 W Milwaukee Ave

1427-1429 W Milwaukee Avenue Storm Lake, Iowa 50588 www.cbre.com/desmoines

This single tenant office building totals 1,248 square feet of available space and sits on 4.83 acres in Storm Lake, Iowa. The property has been well-maintained and is located on the main corridor through Storm Lake (Hwy 7 / W Milwaukee Ave). Many other businesses nearby and Storm Lake is also home to Buena Vista University.