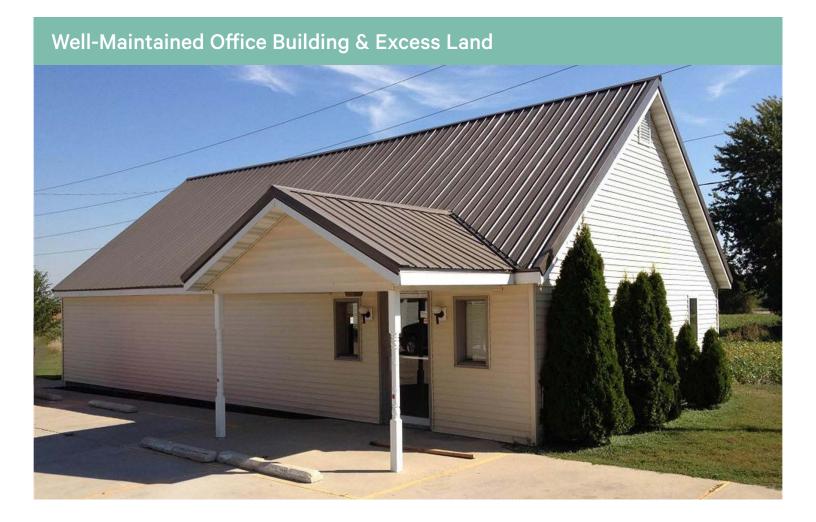

# 1427-1429 W Milwaukee Ave

1427-1429 W Milwaukee Avenue Storm Lake, Iowa 50588 www.cbre.com/desmoines

This single tenant office building totals 1,248 square feet of available space and sits on 4.83 acres in Storm Lake, Iowa. The property has been well-maintained and is located on the main corridor through Storm Lake (Hwy 7 / W Milwaukee Ave). Many other businesses nearby and Storm Lake is also home to Buena Vista University.

# + 1,248 SF office building

# **Building Features**

- + Year built: 1965
- + Plentiful Parking
- + 4+ acres of undeveloped land