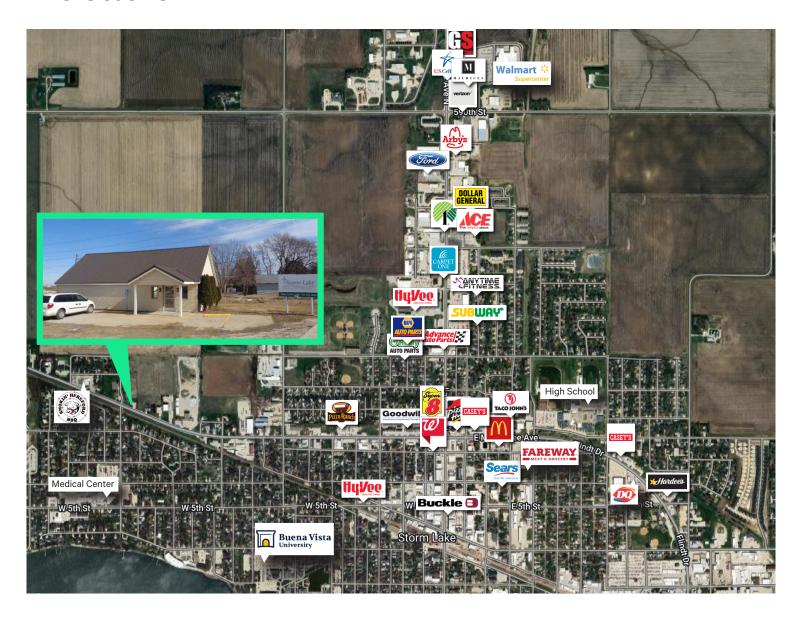

# 1427-1429 W Milwaukee Ave

1427-1429 W Milwaukee Avenue Storm Lake, Iowa 50588 www.cbre.com/desmoines

This single tenant office building totals 1,248 square feet of available space and sits on 4.83 acres in Storm Lake, Iowa. The property has been well-maintained and is located on the main corridor through Storm Lake (Hwy 7 / W Milwaukee Ave). Many other businesses nearby and Storm Lake is also home to Buena Vista University.

# Location