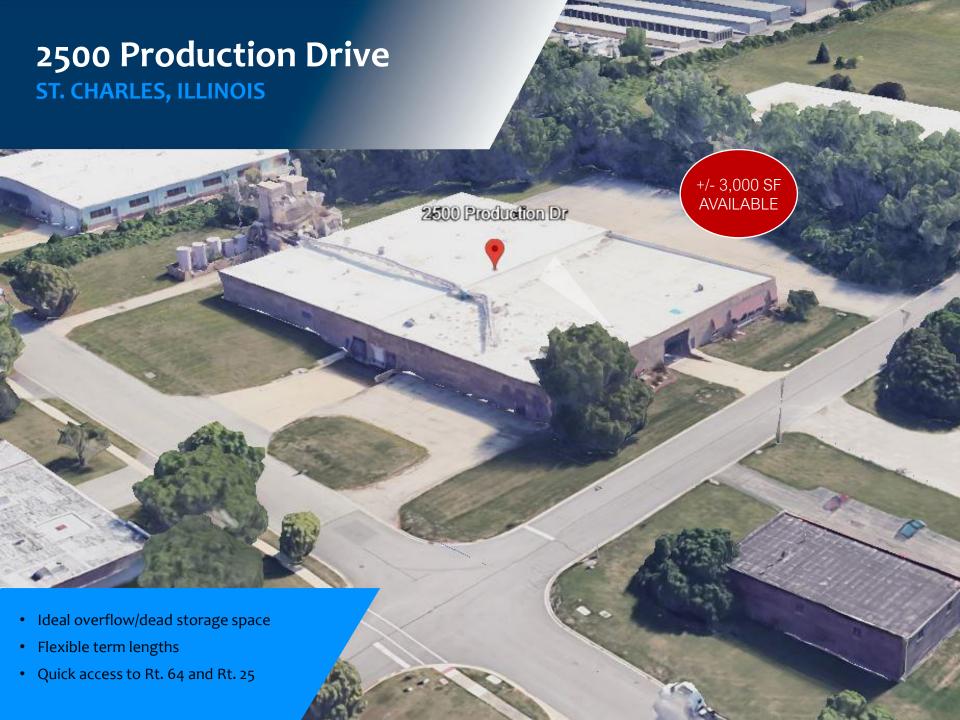

## 2500 Production Drive ST. CHARLES, ILLINOIS

## **Property Features**

Available Size: +/- 3,000 SF

Office Size: 500 SF

Clear Height: 15'

Loading: 1 Drive-In Door

Car Parking: +/- 5 Spaces

Power: Ample

Lease Rate: Subject to Offer

Comments:

• Will consider month-to-month and up to 2-year terms

• Ideal overflow space

847.845.3656 seth.cole@cushwake.com

630.464.2174 brooke.hazen@cushwake.com

224.515.6018 sydney.itkin@cushwake.com

©2024 Cushman & Wakefield. All rights reserved. The information contained in this communication is strictly confidential. This information has been obtained from sources believed to be reliable but has not been verified. NO WARRANTY OR REPRESENTATION, EXPRESS OR IMPLIED, IS MADE AS TO THE CONDITION OF THE PROPERTY (OR PROPERTIES) REFERENCED HEREIN OR AS TO THE ACCURACY OR COMPLETENESS OF THE INFORMATION CONTAINED HEREIN, AND SAME IS SUBMITTED SUBJECT TO ERRORS, OMISSIONS, CHANGE OF PRICE, RENTAL OR OTHER CONDITIONS, WITHDRAWAL WITHOUT NOTICE, AND TO ANY SPECIAL LISTING CONDITIONS IMPOSED BY THE PROPERTY OWNER(S). ANY PROJECTIONS, OPINIONS OR ESTIMATES ARE SUBJECT TO UNCERTAINTY AND DO NOT SIGNIFY CURRENT OR FUTURE PROPERTY PERFORMANCE.