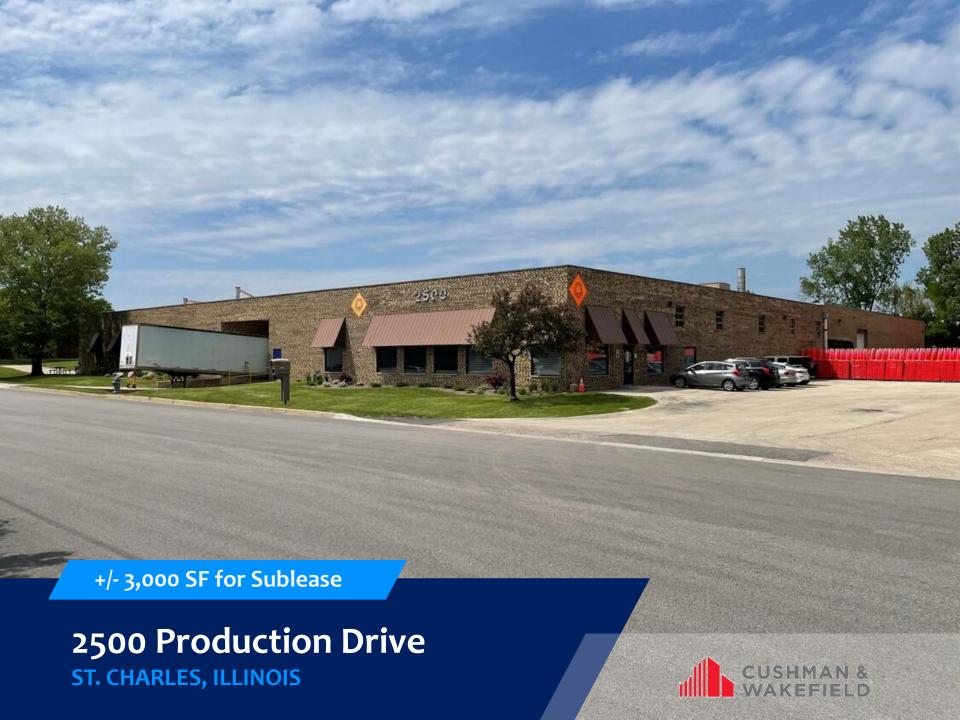

## 2500 Production Drive ST. CHARLES, ILLINOIS

## **Property Features**

Available Size: +/- 3,000 SF

Office Size: 500 SF

Clear Height: 15'

Loading: 1 Drive-In Door

Car Parking: +/- 5 Spaces

Power: Ample

Lease Rate: Subject to Offer