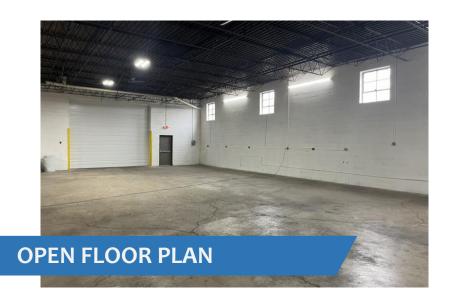

## **Property Features**

Available Size: +/- 3,000 SF

Office Size: 500 SF

Clear Height: 15'

Loading: 1 Drive-In Door

Car Parking: +/- 5 Spaces

Power: Ample

Lease Rate: Subject to Offer

Comments:

• Will consider month-to-month and up to 2-year terms

• Ideal overflow space

847.845.3656 seth.cole@cushwake.com

630.464.2174 brooke.hazen@cushwake.com

224.515.6018 sydney.itkin@cushwake.com

©2024 Cushman & Wakefield. All rights reserved. The information contained in this communication is strictly confidential. This information has been obtained from sources believed to be reliable but has not been verified. NO WARRANTY OR REPRESENTATION, EXPRESS OR IMPLIED, IS MADE AS TO THE CONDITION OF THE PROPERTY (OR PROPERTIES) REFERENCED HEREIN OR AS TO THE ACCURACY OR COMPLETENESS OF THE INFORMATION CONTAINED HEREIN, AND SAME IS SUBMITTED SUBJECT TO ERRORS, OMISSIONS, CHANGE OF PRICE, RENTAL OR OTHER CONDITIONS, WITHDRAWAL WITHOUT NOTICE, AND TO ANY SPECIAL LISTING CONDITIONS IMPOSED BY THE PROPERTY OWNER(S). ANY PROJECTIONS, OPINIONS OR ESTIMATES ARE SUBJECT TO UNCERTAINTY AND DO NOT SIGNIFY CURRENT OR FUTURE PROPERTY PERFORMANCE.