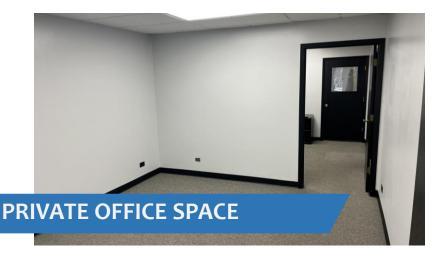

## **Property Features**

Available Size: +/- 3,000 SF

Office Size: 500 SF

Clear Height: 15'

Loading: 1 Drive-In Door

Car Parking: +/- 5 Spaces

Power: Ample

Lease Rate: Subject to Offer