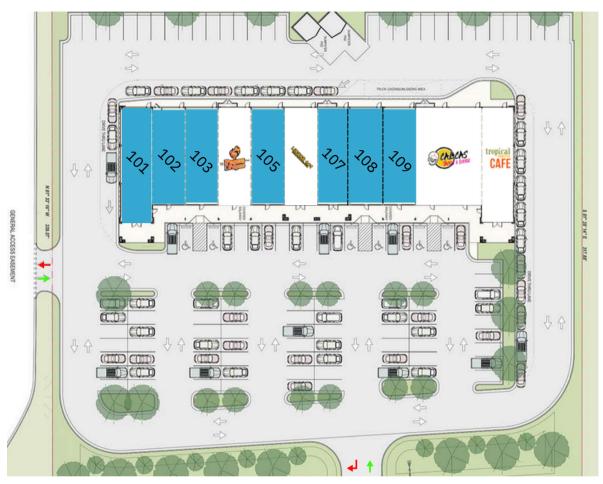

## **Available Space**

| 101 | 1,662 SF |
|-----|----------|
| 102 | 1,305 SF |
| 103 | 1,381 SF |
| 105 | 1,381 SF |
| 107 | 1,381 SF |
| 108 | 1,381 SF |
| 109 | 1,381 SF |
|     |          |

#### **Current Tenants**

| 104     | Papas y Papas          | 1,381 SF |
|---------|------------------------|----------|
| 106     | Liquor 101             | 1,381 SF |
| 110-111 | Calacas Tacos & Beer   | 2,719 SF |
| 112     | Tropical Smoothie Café | 1,671 SF |

# **Gross Leasable Area**

17,024 SF

A Savarco REAL ESTATE PROJECT