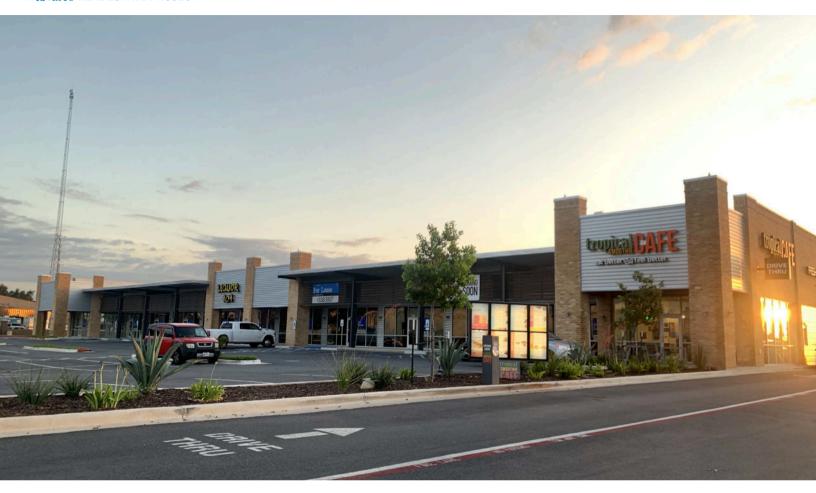

## 2101 N Cage Blvd, Pharr, TX 78577

Latitude and Longitude | 26.2130, -98.1825 Available Space

1,305 - 4,143 SQ.FT

## **Highlights**

- Located in the center where McAllen, Pharr and Edinburg meet
- Offers prime retail opportunities
- Excellent visibility and easy access from N Cage Boulevard
- Strategically positioned in high traffic area

#### **Current Tenants**

| 104     | Papas y Papas          | 1,381 SF |
|---------|------------------------|----------|
| 106     | Liquor 101             | 1,381 SF |
| 110-111 | Calacas Tacos & Beer   | 2,719 SF |
| 112     | Tropical Smoothie Café | 1,671 SF |