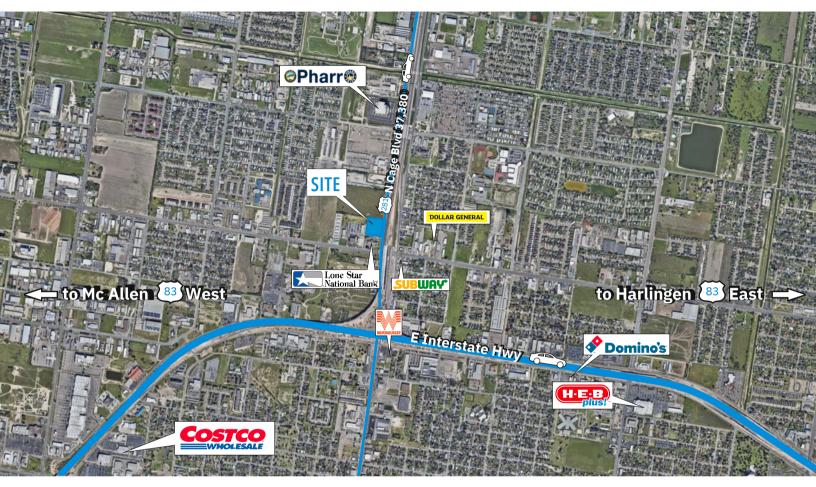

## **Highlights**

- Located in the center where McAllen, Pharr and Edinburg meet
- Offers prime retail opportunities
- Excellent visibility and easy access from N Cage Boulevard
- Strategically positioned in high traffic area

#### **Traffic Count**

- N Interstate Hwy 69c: 90,166 VPD
- N Cage Blvd: 37,380 VPD
- Ferguson St: 22,316 VPD