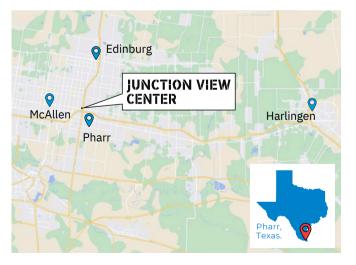

## **Highlights**

- Located in the center where McAllen, Pharr and Edinburg meet
- Offers prime retail opportunities
- Excellent visibility and easy access from N Cage Boulevard
- Strategically positioned in high traffic area