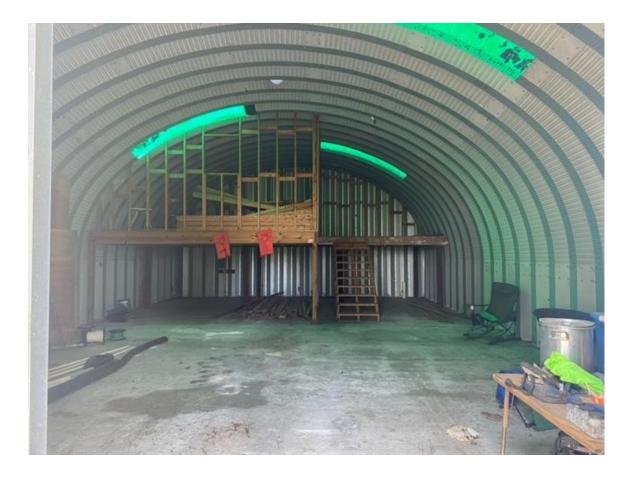

## **PROPERTY INFORMATION**

| LOCATION: | 1314 County Road, Loop 721<br>Moore Haven, FL 34971                                                                                                                                                                                                                                                                                         |
|-----------|---------------------------------------------------------------------------------------------------------------------------------------------------------------------------------------------------------------------------------------------------------------------------------------------------------------------------------------------|
| SIZE:     | 2.88 Acres                                                                                                                                                                                                                                                                                                                                  |
| ZONING:   | Agricultural                                                                                                                                                                                                                                                                                                                                |
| TAXES:    | \$984 (2021)                                                                                                                                                                                                                                                                                                                                |
| PRICE:    | \$400,000 (\$138,889/Acre)                                                                                                                                                                                                                                                                                                                  |
| COMMENTS: | Looking for the perfect fishing getaway? Property sets<br>on L-50 Rim Canal and is less then $\frac{1}{2}$ mils from<br>Lakeport Lock. Currently has large 1500 sq ft shed with<br>loft. Property has power and zoning allows for<br>residence. Property has easement from County Road<br>721 Loop. Buyer responsible for obtaining survey. |
| CONTACT:  | Annette Hartman                                                                                                                                                                                                                                                                                                                             |