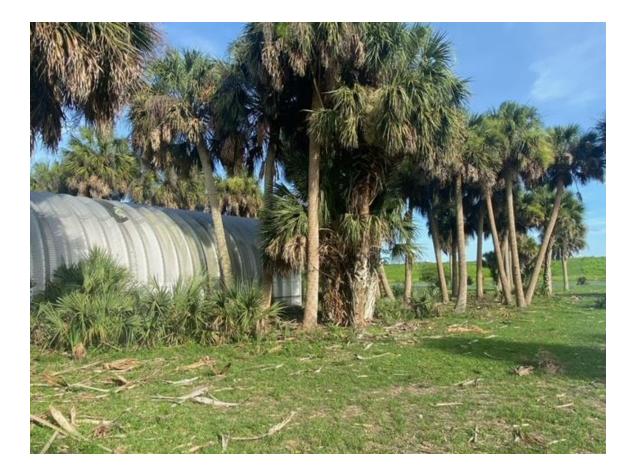

## **PROPERTY INFORMATION**

| LOCATION: | 1314 County Road, Loop 721<br>Moore Haven, FL 34971                                                                                                                                                                                                                                                                                         |
|-----------|---------------------------------------------------------------------------------------------------------------------------------------------------------------------------------------------------------------------------------------------------------------------------------------------------------------------------------------------|
| SIZE:     | 2.88 Acres                                                                                                                                                                                                                                                                                                                                  |
| ZONING:   | Agricultural                                                                                                                                                                                                                                                                                                                                |
| TAXES:    | \$984 (2021)                                                                                                                                                                                                                                                                                                                                |
| PRICE:    | \$400,000 (\$138,889/Acre)                                                                                                                                                                                                                                                                                                                  |
| COMMENTS: | Looking for the perfect fishing getaway? Property sets<br>on L-50 Rim Canal and is less then $\frac{1}{2}$ mils from<br>Lakeport Lock. Currently has large 1500 sq ft shed with<br>loft. Property has power and zoning allows for<br>residence. Property has easement from County Road<br>721 Loop. Buyer responsible for obtaining survey. |
| CONTACT:  | Annette Hartman                                                                                                                                                                                                                                                                                                                             |