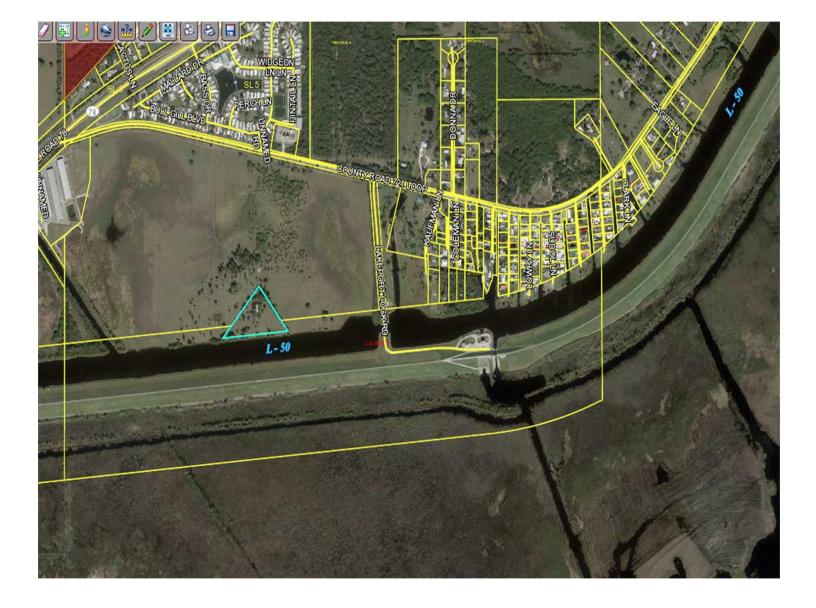

## **PROPERTY INFORMATION**

| LOCATION: | 1314 County Road, Loop 721<br>Moore Haven, FL 34971                                                                                                                                                                                                                                                                                         |
|-----------|---------------------------------------------------------------------------------------------------------------------------------------------------------------------------------------------------------------------------------------------------------------------------------------------------------------------------------------------|
| SIZE:     | 2.88 Acres                                                                                                                                                                                                                                                                                                                                  |
| ZONING:   | Agricultural                                                                                                                                                                                                                                                                                                                                |
| TAXES:    | \$984 (2021)                                                                                                                                                                                                                                                                                                                                |
| PRICE:    | \$400,000 (\$138,889/Acre)                                                                                                                                                                                                                                                                                                                  |
| COMMENTS: | Looking for the perfect fishing getaway? Property sets<br>on L-50 Rim Canal and is less then $\frac{1}{2}$ mils from<br>Lakeport Lock. Currently has large 1500 sq ft shed with<br>loft. Property has power and zoning allows for<br>residence. Property has easement from County Road<br>721 Loop. Buyer responsible for obtaining survey. |
| CONTACT:  | Annette Hartman                                                                                                                                                                                                                                                                                                                             |