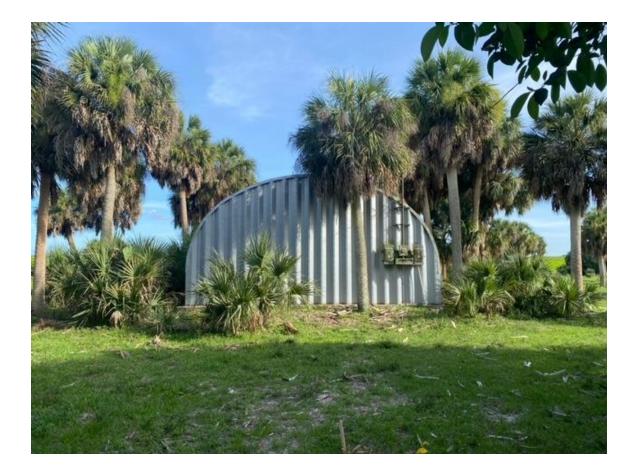

## **PROPERTY INFORMATION**

| LOCATION: | 1314 County Road, Loop 721<br>Moore Haven, FL 34971                                                                                                                                                                                                                                                                                         |
|-----------|---------------------------------------------------------------------------------------------------------------------------------------------------------------------------------------------------------------------------------------------------------------------------------------------------------------------------------------------|
| SIZE:     | 2.88 Acres                                                                                                                                                                                                                                                                                                                                  |
| ZONING:   | Agricultural                                                                                                                                                                                                                                                                                                                                |
| TAXES:    | \$984 (2021)                                                                                                                                                                                                                                                                                                                                |
| PRICE:    | \$400,000 (\$138,889/Acre)                                                                                                                                                                                                                                                                                                                  |
| COMMENTS: | Looking for the perfect fishing getaway? Property sets<br>on L-50 Rim Canal and is less then $\frac{1}{2}$ mils from<br>Lakeport Lock. Currently has large 1500 sq ft shed with<br>loft. Property has power and zoning allows for<br>residence. Property has easement from County Road<br>721 Loop. Buyer responsible for obtaining survey. |
| CONTACT:  | Annette Hartman                                                                                                                                                                                                                                                                                                                             |