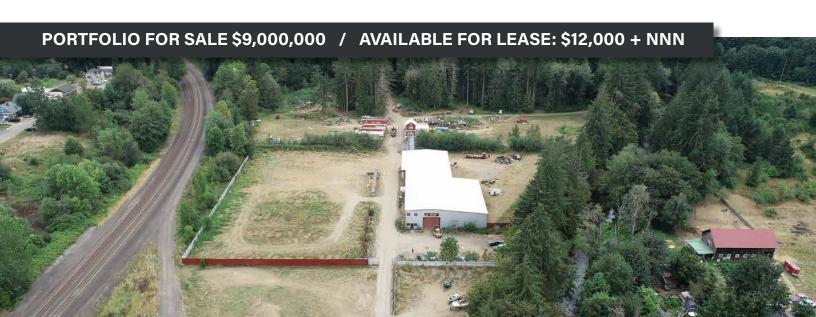

**747 ATLAS RD, VADER, WA 98593** 

### **Property Description**

This expansive property spans approximately 30 acres of versatile land, featuring a substantial 15,000 SqFt warehouse. Situated within city limits, it is conveniently connected to essential utilities including 3 phase power, water, and sewer. The property is notable for its diverse licensing, which includes active towing, impound, dealership, and wrecking licenses.

- Tower office and/or apartment
- (1) 30,000 gallon capacity water tower
- Active licenses include: towing, impound, dealership, wrecking
- 12 RV Hookups
- Lot 2 is available for lease. Asking rent of \$12,000 + NNN