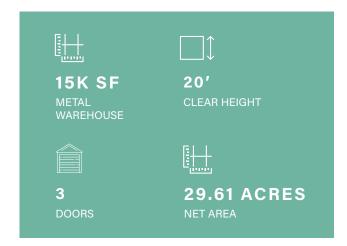

FOR MORE INFORMATION PLEASE CONTACT:

**Faustine Samec** 

**Licence** #133838 ■ faustine.samec@gmail.com | Licence #133838

15,000 SF METAL WAREHOUSE | 29.61 ACRES NET AREA

## **Property Features**

- 800 amp, 3-phase power
- Bioswale, storm water system
- Industrial and Commercial Zoning
- All major utilities available to site
- 20' clear height in warehouse
- 3 grade level doors
- Concrete floor slabs
- Access to BNSF main line railroad.