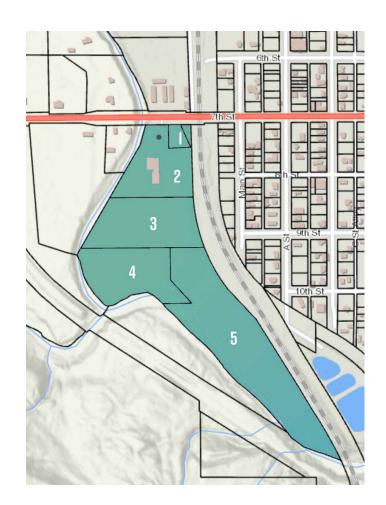

## **Lot Parcel** -

| Parcel 1      | #007559001000                                 |
|---------------|-----------------------------------------------|
| Lot SqFt:     | 0.48 acres                                    |
| Zoning:       | COM Commercial Retail                         |
|               | **Can only be purchased<br>with the warehouse |
| Asking Price: | \$200,000                                     |

| Parcel 5      | #007559001004            |
|---------------|--------------------------|
| Lot SqFt      | 12.13 acres              |
| Zoning:       | Industrial               |
| Utilities:    | has sewer, water & power |
| Asking Price: | \$2,000,000              |

| Parcel 2       | #007559001001            |
|----------------|--------------------------|
| Lot SqFt:      | 5 acres                  |
| Building SqFt: | 15,400                   |
| Year Built:    | 2013                     |
| Zoning:        | Industrial               |
| Power:         | 800 amps Phase 3         |
| Utilities:     | has sewer, water & power |
| Asking Price:  | \$3,700,000              |

| Parcel 3      | #007559001002                       |
|---------------|-------------------------------------|
| Lot SqFt      | 6 acres                             |
| Zoning:       | Industrial (apartment in the tower) |
| Utilities:    | has sewer, water & power            |
| Power:        | 10 RV Hookups                       |
| Asking Price: | \$1,600,000                         |
|               |                                     |

| Parcel 4      | #007559001003            |
|---------------|--------------------------|
| Lot SqFt      | 6 acres                  |
| Zoning:       | Industrial               |
| Utilities:    | has sewer, water & power |
| Power:        | 2 RV Hookups             |
| Cabin:        | Waterfront               |
| Asking Price: | \$1,600,000              |
|               |                          |