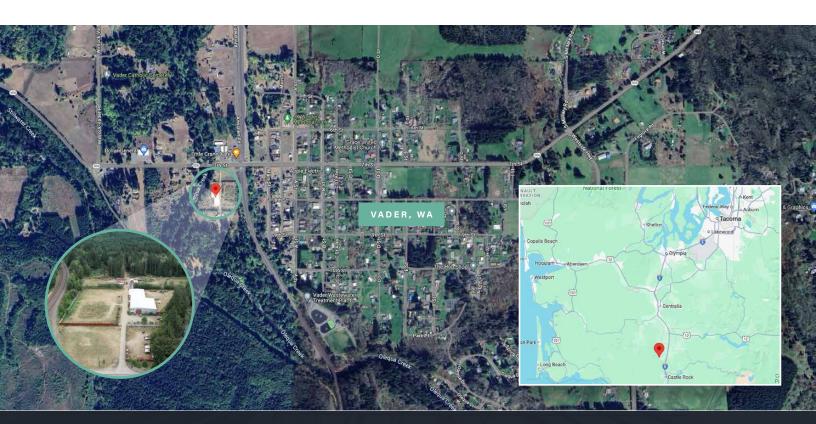

**747 ATLAS RD, VADER, WA 98593** 

With its considerable size, existing infrastructure, and strategic location between Seattle and Vancouver, this property is well-suited for a variety of commercial endeavors.

\*\*Larger parcels can be sold separately or together (See page 3)