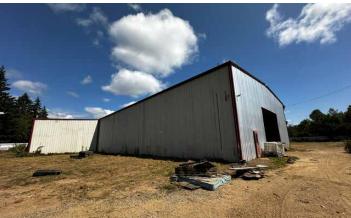

### **Property Description**

This expansive property spans approximately 30 acres of versatile land, featuring a substantial 15,000 SqFt warehouse. Situated within city limits, it is conveniently connected to essential utilities including 3 phase power, water, and sewer. The property is notable for its diverse licensing, which includes active towing, impound, dealership, and wrecking licenses.

## **Property Features**

- 800 amp, 3-phase power
- Bioswale, storm water system
- Industrial and Commercial Zoning
- All major utilities available to site
- 20' clear height in warehouse
- 3 grade level doors
- Concrete floor slabs
- Access to BNSF main line railroad.