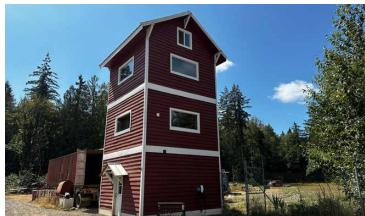

- Tower office and/or apartment
- (1) 30,000 gallon capacity water tower
- Active licenses include: towing, impound, dealership, wrecking
- 12 RV Hookups
- Lot 2 is available for lease. Asking rent of \$12,000 + NNN

| Parcel 3      | #007559001002                       |
|---------------|-------------------------------------|
| Lot SqFt      | 6 acres                             |
| Zoning:       | Industrial (apartment in the tower) |
| Utilities:    | has sewer, water & power            |
| Power:        | 10 RV Hookups                       |
| Asking Price: | \$1,600,000                         |
|               |                                     |