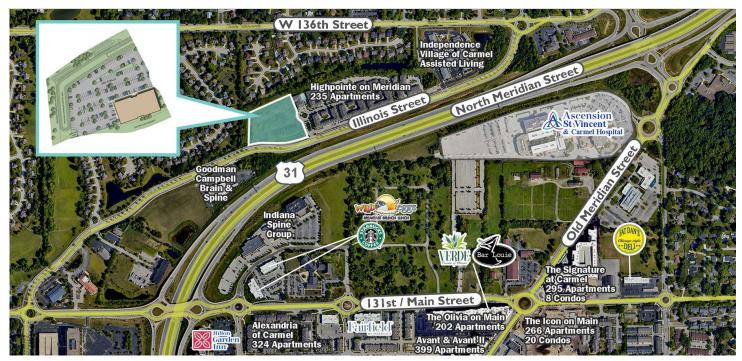

#### MEDICAL

- Goodman Campbell Brain & Spine
- 2. Ascension St Vincent Carmel Hospital Campus
- Indiana Spine Group & Indiana Spine Hospital
- 4. Urology of Indiana & Franciscan Health Carmel
  - Indianapolis Rehabilitation Hospital
- 6. IU Health North Hospital Campus
- 7. Community Health Pavilion & Penn Medical Plaza
- 8. Forte Orthopedic Research Institute
- Vascular & Interventional Physicians Hoosier Orthopedics & Sports
- 10. Ascension St. Vincent Heart Center
- II. Indiana University Health Medical Center
- 12. Methodist Medical Plaza

#### AMENITIES / HOTEL

- 1. Clay Terrace
- 2. Lowe's & BJ's
- 3. Meridian Village Retail Center
- 4. Hilton Garden Inn
- 5. Fairfield Inn & Suites
- 6. Carmel Arts & Design District
- 7. Home 2 Suites by Hilton
- 8. Meijer
- 9. The Palladium & Carmel City Center
- 10. Brickyard Hotel
- II. Hyatt Place
- 12. Renaissance Hotel & Conference Center
- 13. Residence Inn & Springhill Suites
- 14. The Bridges Market District Grocery
- 15. Homewood Suites
- 16. Monon Center & Central Park
- 16. Monon Center &17. Staybridge Suites
- 18. Sonesta Select
- 19. Aloft Hotel & Comfort Inn
- 20. Holiday Inn
- 21. Drury Inn

## MIXED-USE / MULTIFAMILY

- I. Highpointe on Meridian 235 Units
- 2. The Signature at Carmel 303 Units
- 3. Olivia on Main 202 Units
- 4. The Icon on Main 266 Units
- 5. Avant I & II 399 Units
- 6. The Railyard at Midtown 208 Units
- 7. Midtown Flats 209 Units
- 3. The Residences at City Center 551 Units 7. The Proscenium I & II 243 Units
- ). Muse at The Corner 285 Units