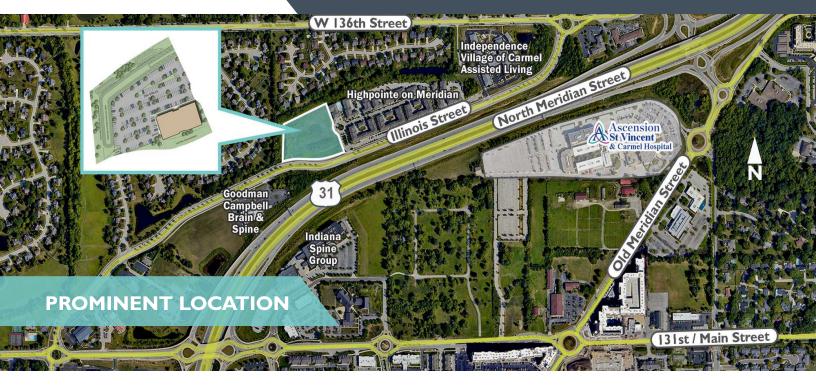

### PROPERTY OVERVIEW

Highpointe on Meridian is part of a 26-acre master-planned, mixed-use project. The site is on the Carmel Meridian Corridor (US 31), immediately north of Indianapolis and home to the second largest concentration of office workers in the state of Indiana. With more than 40 corporate headquarters and a high concentration of medical services, the Meridian Corridor features high quality development, and a strong corporate/medical presence.

#### PROPERTY HIGHLIGHTS

- Approved for up to a 60,000 SF, 3-story building
- Two access points from US 31 (131st Street and 136th Street)
- Easily accessible to I-465
- Zoned PUD Various uses approved
- · Prominent visibility from US 31/Meridian Street
- · Site is fully entitled with onsite detention in place
- Traffic Counts on US 31 55,827 VPD

#### MEDICAL

- Goodman Campbell Brain & Spine
- 2. Ascension St Vincent Carmel Hospital Campus
- Indiana Spine Group & Indiana Spine Hospital
- 4. Urology of Indiana & Franciscan Health Carmel
  - Indianapolis Rehabilitation Hospital
- 6. IU Health North Hospital Campus
- 7. Community Health Pavilion & Penn Medical Plaza
- 8. Forte Orthopedic Research Institute
- Vascular & Interventional Physicians Hoosier Orthopedics & Sports
- 10. Ascension St. Vincent Heart Center
- II. Indiana University Health Medical Center
- 12. Methodist Medical Plaza