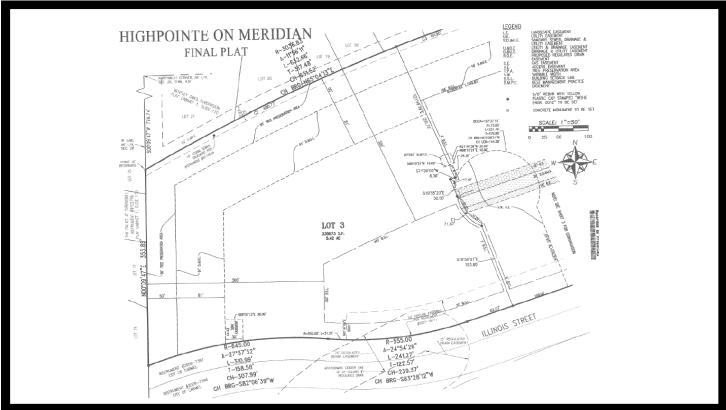

#### PROPERTY HIGHLIGHTS

- Approved for up to a 60,000 SF, 3-story building
- Two access points from US 31 (131st Street and 136th Street)
- Easily accessible to I-465
- Zoned PUD Various uses approved
- · Prominent visibility from US 31/Meridian Street
- · Site is fully entitled with onsite detention in place
- Traffic Counts on US 31 55,827 VPD

| PRICE PER ACRE | \$650,000  |
|----------------|------------|
|                |            |
| Lot Size:      | 5.42 Acres |
|                |            |

\$3 523 000

**PUD** 

SALE PRICE

Zoning: