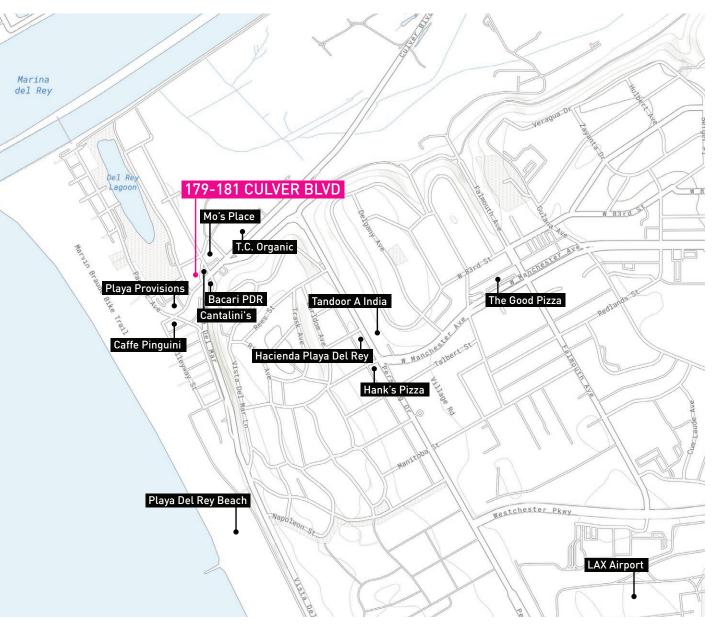

#### About the neighborhood

Playa Del Rey, nestled along the picturesque coastline of Southern California, exudes a relaxed and coastal charm that captivates residents and visitors alike. This idyllic beachside community, located just south of Marina del Rey, boasts stunning ocean views, pristine sandy shores, and a laid-back atmosphere that fosters a perfect blend of leisure and sophistication. Playa Del Rey's real estate landscape reflects a mix of modern luxury and classic California beachfront living, making it an attractive leasing opportunity. 179 Culver is surrounded by amenities such as Bacari, Playa Provisions, Hank's Pizza and Cantalini's. Situated in this coveted locale, this opportunity offers a unique chance to be part of a thriving community where residents can enjoy the quintessential Southern Californian lifestyle while being in close proximity to Los Angeles' vibrant cultural scene and business hubs.

500 FEET FROM THE BEACH 95/100 WALKSCORE