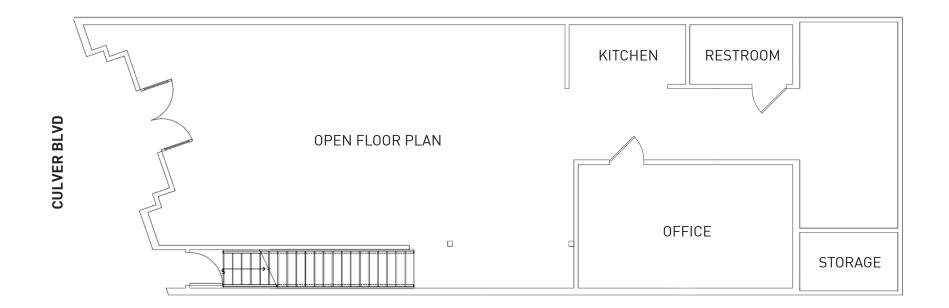

No. 02138876

BUD

#### FOR LEASE

### 179-181 CULVER BLVD PLAYA DEL REY CA 90293

AVAILABLE SF ±1,800 RSF RATE Inquire for Details TERM Flexible

# AVAILABILITY

Immediate

USE

Bar, Restaurant, Commercial Kitchen, Creative Office (Tenant to verify)

# Best-in-class bar or restaurant space

#### FEATURES

- + Ground floor stand-alone building located in the heart of Playa Del Rey
- + Blocks from the beach (500 feet)
- + Ample parking nearby
- + Classic interior brick facade for a timeless and inviting look
- + Updated bathroom and kitchen
- + Large floor to ceiling storefront
- + Versatile layout for many different types of users
- + Prominent signage for easy visibility
- + Excellent street presence. Tens of thousands cars passing through per day



FLOOR PLAN

GROUND FLOOR ±1,800 RSF



#### RETAIL | CREATIVE OFFICE 179-181 CULVER BLVD PLAYA DEL REY CA 90293 INTERIOR PHOTOS



FOR LEASE

#### RETAIL | CREATIVE OFFICE 179-181 CULVER BLVD PLAYA DEL REY CA 90293

#### INTERIOR PHOTOS



FOR LEASE

#### AI GENERATED BAR/ RESTAURANT RENDERINGS





\*Ai-Generated Renderings by Davant Systems.

**NEIGHBORHOOD** 

#### About the neighborhood

Playa Del Rey, nestled along the picturesque coastline of Southern California, exudes a relaxed and coastal charm that captivates residents and visitors alike. This idyllic beachside community, located just south of Marina del Rey, boasts stunning ocean views, pristine sandy shores, and a laid-back atmosphere that fosters a perfect blend of leisure and sophistication. Playa Del Rey's real estate landscape reflects a mix of modern luxury a