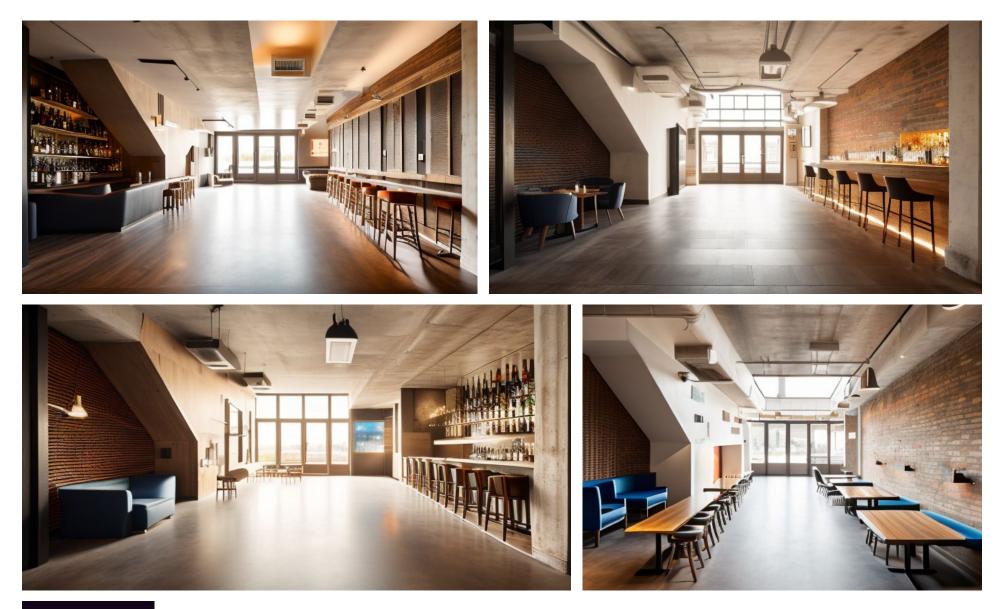

#### AI GENERATED BAR/ RESTAURANT RENDERINGS

\*Ai-Generated Renderings by Davant Systems.

**NEIGHBORHOOD** 