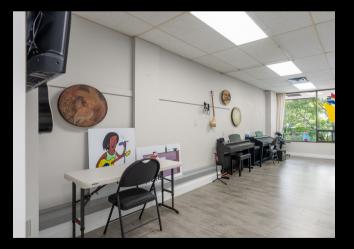

# FOR SALE

### **1,152 SF** Office Space



#### **201-132 E 14TH ST.** NORTH VANCOUVER, BC

#### NAVID GAMINI

Personal Real Estate Corporation 604.789.9001 | navid@gamini.ca

Royal LePage Sussex, Brokerage 2397 Marine Drive, West Vancouver, BC



## **PROPERTY OVERVIEW**

- Second-floor office space
- Located in the heart of Central Lonsdale
- Recently renovated
- 5 enclosed office rooms
- Usable Area: 1,152 Sqft
- 📕 1 open plan area, 1 kitchenette
- Large windows, abundant natural light
- C-1B Central Lonsdale Mixed Use B zoning
- Walking distance to shops, restaurants, banks, etc.
- Close to major transportation routes
- Ideal for owner user or investor
- 2 Parking Spots are available
- Asking price: \$1,198,000



## **PROPERTY PHOTOS**







## **PROPERTY PHOTOS**

















## **FLOOR PLAN**

### 201-132 E 14th St.

North Vancouver

Total Usable Area: 1,152 sqft





## **LOCATION MAP**



All offices are independently owned and operated, except those marked as indicated at rlp.ca/disclaimer. Not intended to solicit currently listed properties or buyers under contract. The above information is from sources believed reliable, however, no responsibility is assumed for the accuracy of this information. ©2022 Bridgemarq Real Estate Services Manager Limited. All rights reserved.