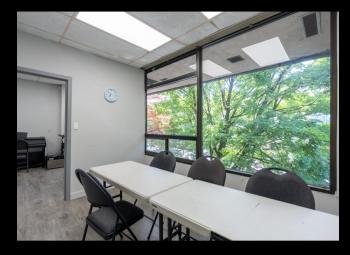

# FOR SALE

### **1,152 SF** Office Space



#### **201-132 E 14TH ST.** NORTH VANCOUVER, BC

#### NAVID GAMINI

Personal Real Estate Corporation 604.789.9001 | navid@gamini.ca

Royal LePage Sussex, Brokerage 2397 Marine Drive, West Vancouver, BC



## **PROPERTY OVERVIEW**

- Second-floor office space
- Located in the heart of Central Lonsdale
- Recently renovated
- 5 enclosed office rooms
- Usable Area: 1,152 Sqft
- 📕 1 open plan area, 1 kitchenette
- Large windows, abundant natural light
- C-1B Central Lonsdale Mixed Use B zoning
- Walking distance to shops, restaurants, banks, etc.
- Close to major transportation routes
- Ideal for owner user or investor
- 2 Parking Spots are available
- Asking price: \$1,198,000



## **PROPERTY PHOTOS**







## **PROPERTY PHOTOS**

















## **FLOOR PLAN**

### 201-132 E 14th St.

North Vancouver

Total Usable Area: 1,152 sqft





## **LOCATION MAP**



All offices are independently owned and operated, except those marked as indicated at rlp.ca/disclaimer. Not intended to solicit currently listed properties or buyers under contract. The above information is from sources believed reliable, however, no responsibility is assumed for the accuracy of this information. ©2022 Bridgemarq Real Estate Services Manager Limited. All rights reserved.