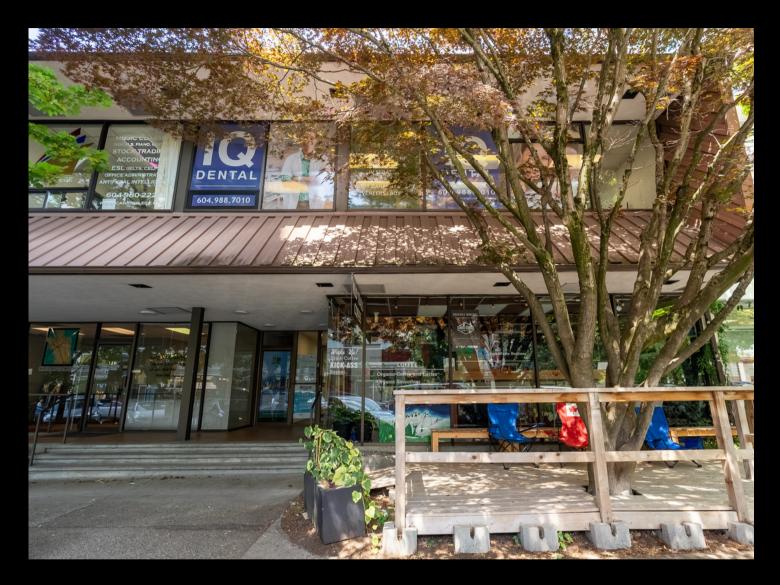

## **PROPERTY PHOTOS**

## **PROPERTY OVERVIEW**

- Second-floor office space
- Located in the heart of Central Lonsdale
- Recently renovated
- 5 enclosed office rooms
- Usable Area: 1,152 Sqft
- 📕 1 open plan area, 1 kitchenette
- Large windows, abundant natural light
- C-1B Central Lonsdale Mixed Use B zoning
- Walking distance to shops, restaurants, banks, etc.
- Close to major transportation routes
- Ideal for owner user or investor
- 2 Parking Spots are available
- Asking price: \$1,198,000