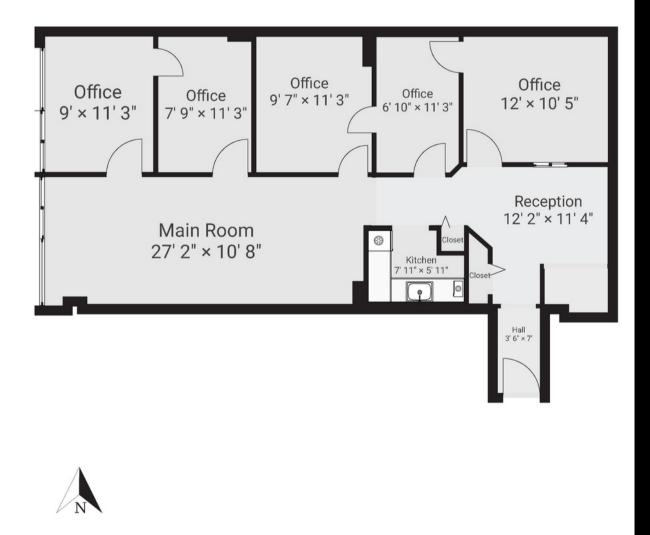

## **FLOOR PLAN**

### 201-132 E 14th St.

North Vancouver

Total Usable Area: 1,152 sqft