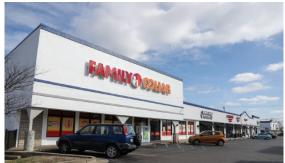

#### **PROPERTY OVERVIEW**

Idle Hour Shopping center is a retail/office property consisting of 47,818 SF on 2.91 Acres. The property consists of 36,881+/- SF ground level retail and 10,937+/- SF of executive office suites. Tenants include Penn Station, Family Dollar, Windstream, Durango's, Allstate, O'Neill's and more.