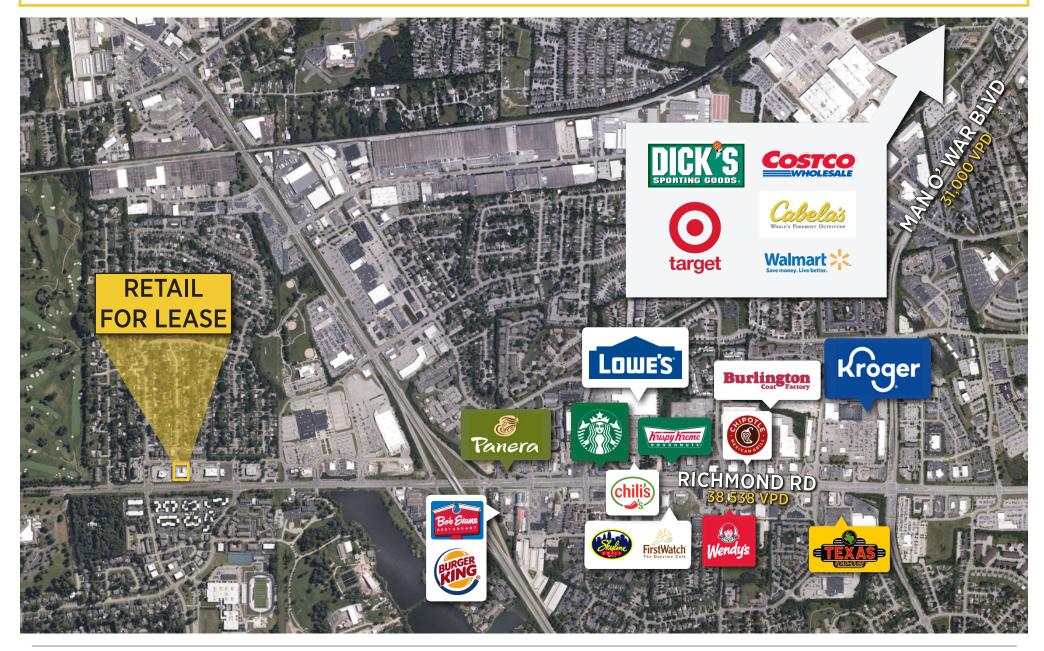

2.91 Acres. The property consists of 36,881+/- SF ground level retail and 10,937+/- SF of executive office suites. Tenants include Penn Station, Family Dollar, Windstream, Durango's, Allstate, O'Neill's and more.

#### **LOCATION OVERVIEW**

Idle Hour Shopping Center fronts Richmond road and is conveniently situated between New Circle Road and Downtown Lexington. The property boasts traffic counts of 28,374 VPD and neighbors the redevelopment of Lexington Mall and the popular Chevy Chase neighborhood with the highest demographics in Lexington. The Lexington Mall redevelopment is anchored by Southland Christian Church with Chick Fil A, McDonald's, Orange Theory Fitness, Home Depot, Newk's and Panda Express on the outparcels.

### Site Plan



# Area Near Offering



# Area Around Offering