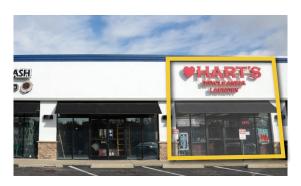

#### **PROPERTY OVERVIEW**

Idle Hour Shopping center is a retail/office property consisting of 47,818 SF on 2.91 Acres. The property consists of 36,881+/- SF ground level retail and 10,937+/- SF of executive office suites. Tenants include Penn Station, Family Dollar, Windstream, Durango's, Allstate, O'Neill's and more.