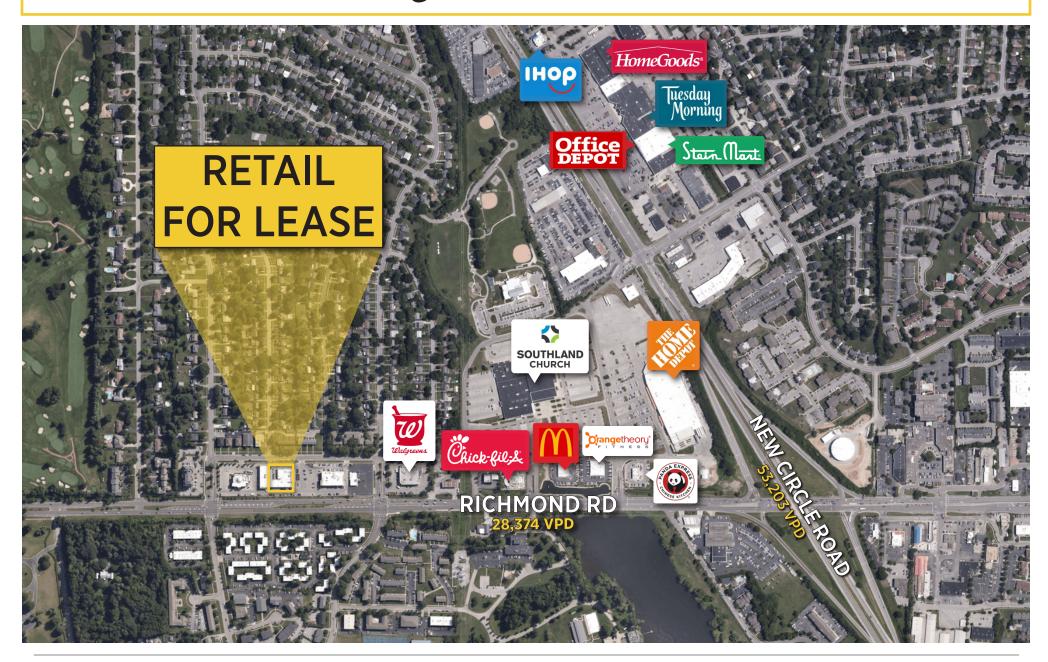

#### **LOCATION OVERVIEW**

Idle Hour Shopping Center fronts Richmond road and is conveniently situated between New Circle Road and Downtown Lexington. The property boasts traffic counts of 28,374 VPD and neighbors the redevelopment of Lexington Mall and the popular Chevy Chase neighborhood with the highest demographics in Lexington. The Lexington Mall redevelopment is anchored by Southland Christian Church with Chick Fil A, McDonald's, Orange Theory Fitness, Home Depot, Newk's and Panda Express on the outparcels.

# Area Near Offering