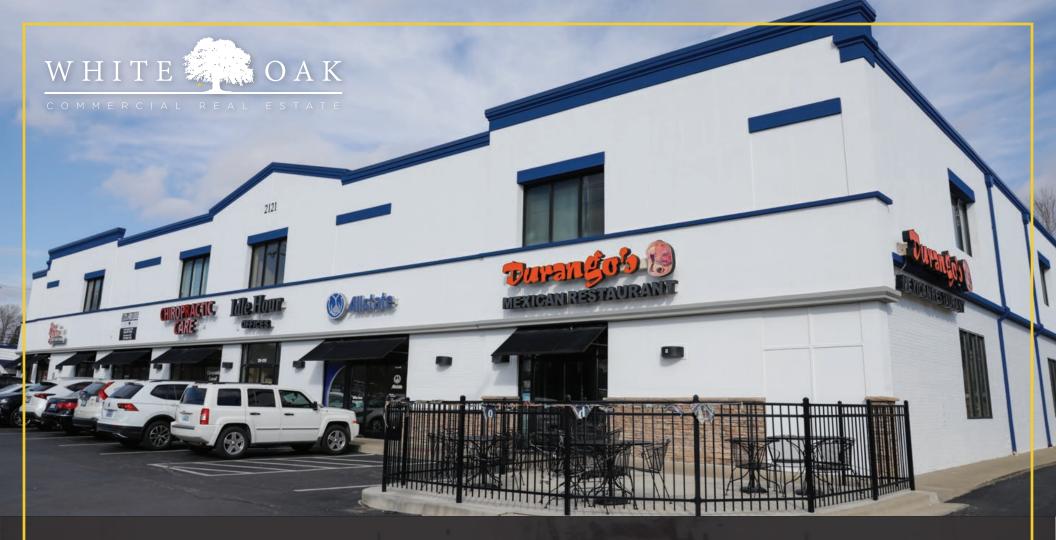

#### **PROPERTY OVERVIEW**

Idle Hour Shopping center is a retail/office property consisting of 47,818 SF on 2.91 Acres. The property consists of 36,881+/- SF ground level retail and 10,937+/- SF of executive office suites. Tenants include Penn Station, Family Dollar, Windstream, Durango's, Allstate, O'Neill's and more.

#### **LOCATION OVERVIEW**

Idle Hour Shopping Center fronts Richmond road and is conveniently situated between New Circle Road and Downtown Lexington. The property boasts traffic counts of 28,374 VPD and neighbors the redevelopment of Lexington Mall and the popular Chevy Chase neighborhood with the highest demographics in Lexington. The Lexington Mall redevelopment is anchored by Southland Christian Church with Chick Fil A, McDonald's, Orange Theory Fitness, Home Depot, Newk's and Panda Express on the outparcels.