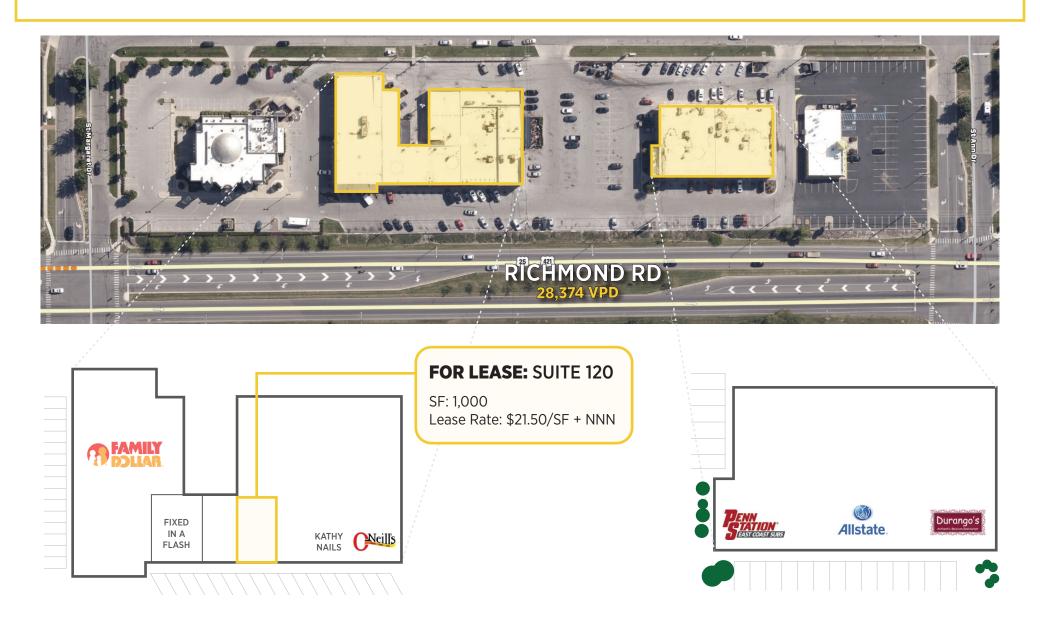

### Site Plan

#### **OFFERING SUMMARY**

Retail Available SF: 1,000

Retail Lease Rate: 21.50 SF/YR

+NNN

Lot Size: 2.91 Acres

Building Size +- 47,818 SF

Zoning: B-1, Neighborhood
Business

#### **PROPERTY OVERVIEW**

Idle Hour Shopping center is a retail/office property consisting of 47,818 SF on 2.91 Acres. The property consists of 36,881+/- SF ground level retail and 10,937+/- SF of executive office suites. Tenants include Penn Station, Family Dollar, Windstream, Durango's, Allstate, O'Neill's and more.