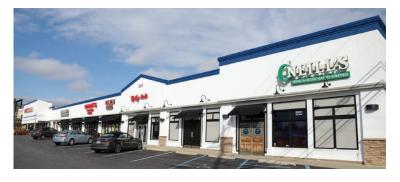

#### **PROPERTY OVERVIEW**

Idle Hour Shopping center is a retail/office property consisting of 47,818 SF on 2.91 Acres. The property consists of 36,881+/- SF ground level retail and 10,937+/- SF of executive office suites. Tenants include Penn Station, Family Dollar, Windstream, Durango's, Allstate, O'Neill's and more.