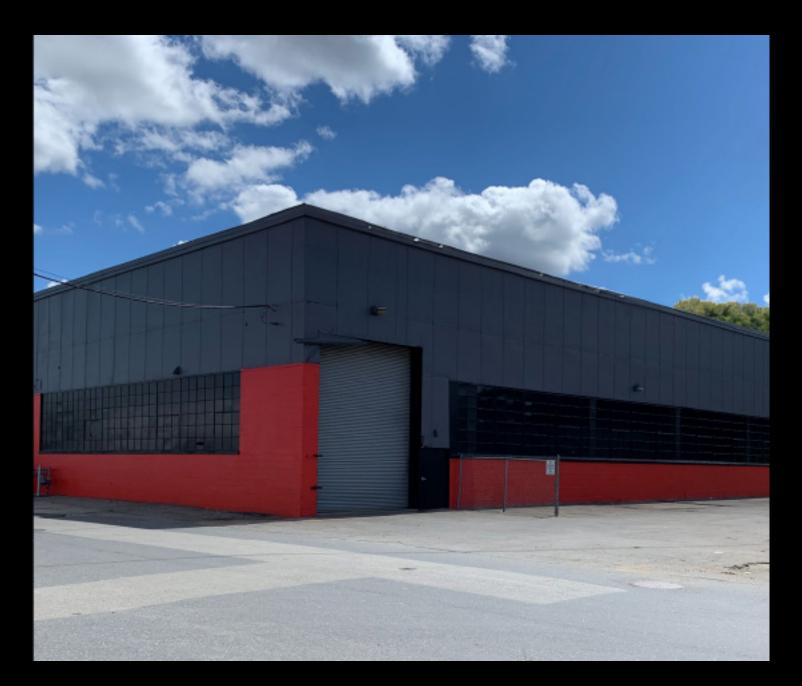

### **PROPERTRY DESCRIPTION**

Kelleher & Sadowsky Associates, Inc. is pleased to introduce a ±31,175 square foot industrial manufacturing/warehouse facility located at 68 Albany Street in Worcester, MA. The property is well located in the heart of Worcester, providing excellent access to Routes 20, 146, I-290, and the Massachusetts Turnpike (1-90). The wellmaintained facility has outside fenced storage, two (2) oversized drive-in doors, above-average ceiling height (±24'), and two (2) bridge cranes. The Landlord is willing to make interior upgrades to the premises that can be amortized into the base rent, including but not limited to new LED lighting, painting the interior, and making office related improvements.

#### **OFFERING SUMMARY**

| MBLU:           | 16/031/00003                         |
|-----------------|--------------------------------------|
| Building Size:  | ± 31,175 SF                          |
| Year Built:     | 1975                                 |
| Land Area:      | 0.95 Acres                           |
| Zoning:         | MG-2 (General Manufacturing)         |
| Construction:   | Steel & concrete block               |
| Roof:           | Rubber membrane                      |
| Loading:        | Two (2) drive-in doors (12' x 16')   |
| HVAC:           | Forced Air                           |
| Utilities:      | Municipal water & sewer, electricity |
| Column Spacing: | 40' x 20'                            |
| Ceiling Height: | ± 24'                                |
| Lease Rate:     | \$6.95/SF (NNN)                      |
|                 |                                      |