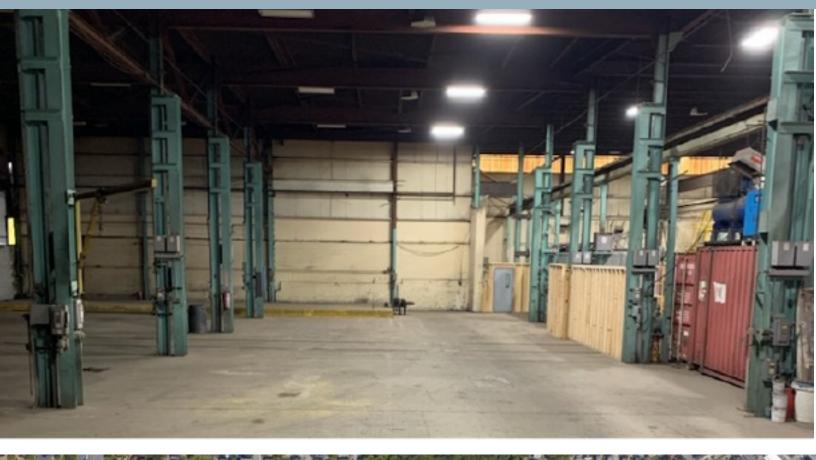

75 SF                          |
| Year Built:     | 1975                                 |
| Land Area:      | 0.95 Acres                           |
| Zoning:         | MG-2 (General Manufacturing)         |
| Construction:   | Steel & concrete block               |
| Roof:           | Rubber membrane                      |
| Loading:        | Two (2) drive-in doors (12' x 16')   |
| HVAC:           | Forced Air                           |
| Utilities:      | Municipal water & sewer, electricity |
| Column Spacing: | 40' x 20'                            |
| Ceiling Height: | ± 24'                                |
| Lease Rate:     | \$6.95/SF (NNN)                      |
|                 |                                      |



## **FOR LEASE** • 68 ALBANY STREET

Additional Photos







## FOR LEASE • 68 ALBANY STREET

Location Map