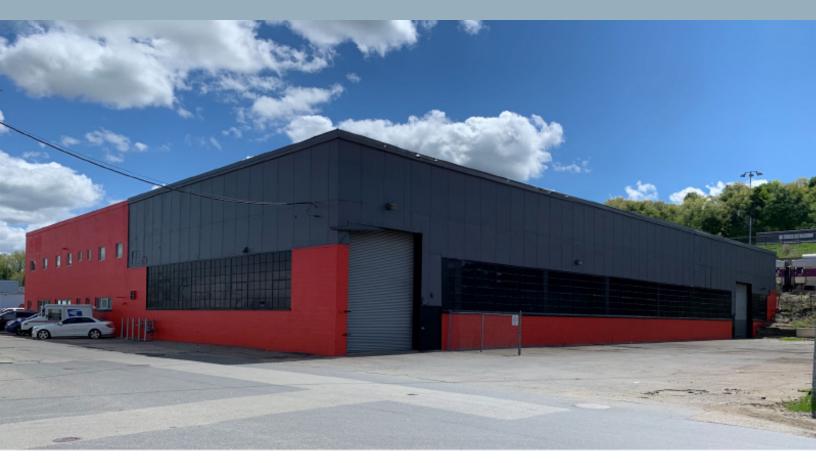

# INDUSTRIAL PROPERTY FOR LEASE 68 ALBANY STREET

Worcester, Massachusetts



WILLIAM D. KELLEHER, IV 508.596.5395 wkelleher@kelleher-sadowsky.com DREW HIGGINS 508.735.1783 higgins@kelleher-sadowsky.com



## **FOR LEASE •** 68 ALBANY STREET



### **PROPERTRY DESCRIPTION**

Kelleher & Sadowsky Associates, Inc. is pleased to introduce a ±31,175 square foot industrial manufacturing/warehouse facility located at 68 Albany Street in Worcester, MA. The property is well located in the heart of Worcester, providing excellent access to Routes 20, 146, I-290, and the Massachusetts Turnpike (1-90). The wellmaintained facility has outside fenced storage, two (2) oversized drive-in doors, above-average ceiling height (±24'), and two (2) bridge cranes. The Landlord is willing to make interior upgrades to the premises that can be amortized into the base rent, including but not limited to new LED lighting, painting the interior, and making office related improvements.

#### **OFFERING SUMMARY**

| MBLU:           | 16/031/00003