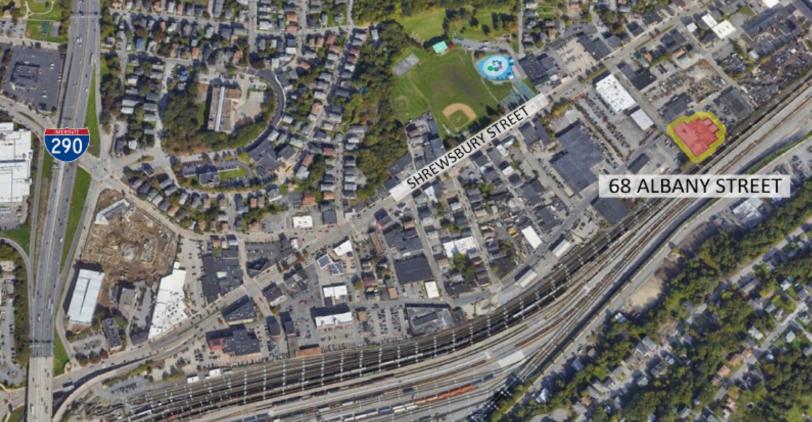

SF                          |
| Year Built:     | 1975                                 |
| Land Area:      | 0.95 Acres                           |
| Zoning:         | MG-2 (General Manufacturing)         |
| Construction:   | Steel & concrete block               |
| Roof:           | Rubber membrane                      |
| Loading:        | Two (2) drive-in doors (12' x 16')   |
| HVAC:           | Forced Air                           |
| Utilities:      | Municipal water & sewer, electricity |
| Column Spacing: | 40' x 20'                            |
| Ceiling Height: | ± 24'                                |
| Lease Rate:     | \$6.95/SF (NNN)                      |
|                 |                                      |



## **FOR LEASE** • 68 ALBANY STREET

Additional Photos







## FOR LEASE • 68 ALBANY STREET

Location Map