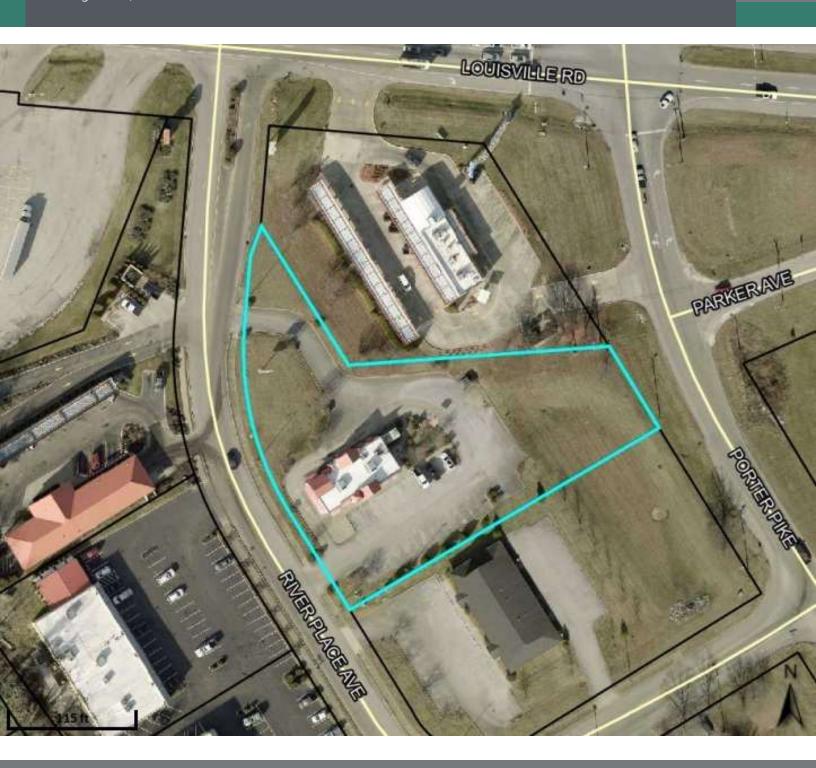

#### PROPERTY DESCRIPTION

For sale (\$850,000) or for lease (\$6,500/month rent which includes NNN). 2,547 SF Freestanding restaurant with drive thru window on 1.219 acres. Former Lee's Fried Chicken, most recently Bushido Japanese Express. Outdoor cooler and some kitchen and restaurant equipment available.

Just off Exit 28 near the Corvette Museum, adjacent to Sonic and across from strip centers with Puerta Vallarta Mexican Restaurant and Ski Daddy's of Bowling Green restaurants. River Place Avenue is near a lighted intersection of Louisville Road and Porter Pike and has access to both roads.

#### PROPERTY HIGHLIGHTS

- Rare Freestanding Restaurant Opportunity
- Just Off I-65, Exit 28
- Near Restaurants and Retail Centers