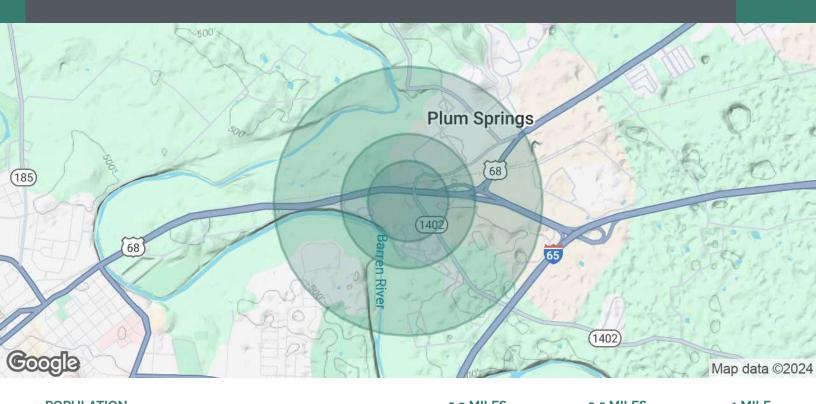

#### **OFFERING SUMMARY**

| Sale Price:    | \$850,000 |
|----------------|-----------|
| Lot Size:      | 54,289 SF |
| Building Size: | 2,547 SF  |

| DEMOGRAPHICS      | 0.3 MILES | 0.5 MILES | 1 MILE   |
|-------------------|-----------|-----------|----------|
| Total Households  | 130       | 285       | 824      |
| Total Population  | 310       | 681       | 1,986    |
| Average HH Income | \$68,832  | \$71,345  | \$78,128 |

# 145 RIVER PLACE AVE

Bowling Green, KY 42101

| POPULATION           | 0.3 MILES | 0.5 MILES | 1 MILE |
|----------------------|-----------|-----------|--------|
| Total Population     | 310       | 681       | 1,986  |
| Average Age          | 34        | 35        | 37     |
| Average Age (Male)   | 34        | 34        | 36     |
| Average Age (Female) | 35        | 35        | 38     |
| HOUSEHOLDS & INCOME  | 0.3 MILES | 0.5 MILES | 1 MILE |
| Tatal Harmanian      | 120       | 205       | 004    |

|                     | 0.5 :     | 0.5 :     |           |
|---------------------|-----------|-----------|-----------|
| Total Households    | 130       | 285       | 824       |
| # of Persons per HH | 2.4       | 2.4       | 2.4       |
| Average HH Income   | \$68,832  | \$71,345  | \$78,128  |
| Average House Value | \$141,271 | \$155,302 | \$211,399 |
|                     |           |           |           |

Demographics data derived from AlphaMap

**Debby Peeples** 

Office: 270.781.8000 x4 Cell: 270.996.2872 debby@ntrcommercial.com