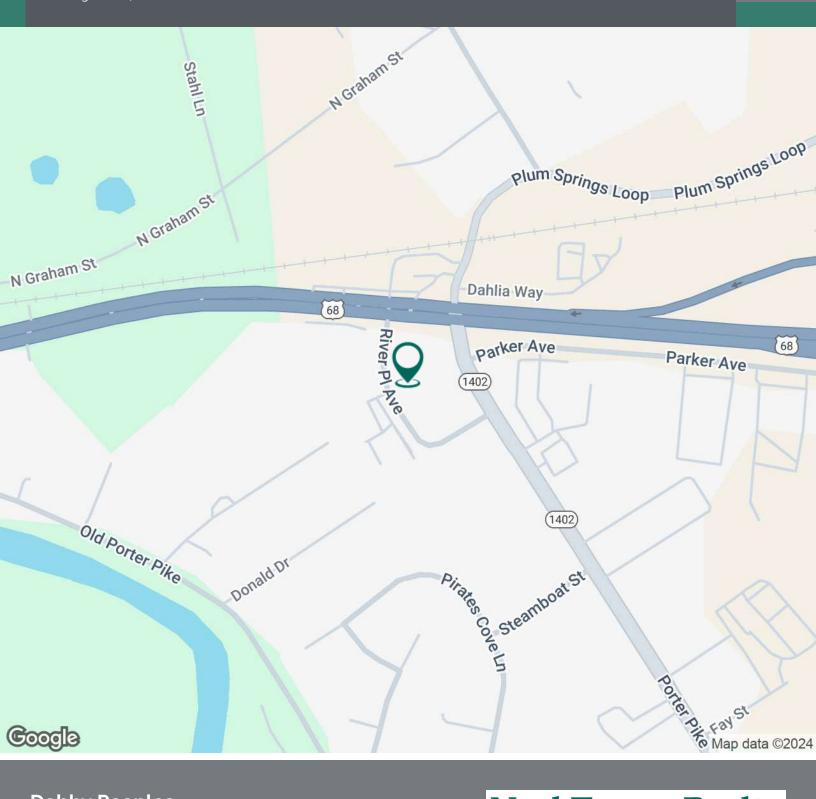

Just off Exit 28 near the Corvette Museum, adjacent to Sonic and across from strip centers with Puerta Vallarta Mexican Restaurant and Ski Daddy's of Bowling Green restaurants. River Place Avenue is near a lighted intersection of Louisville Road and Porter Pike and has access to both roads.