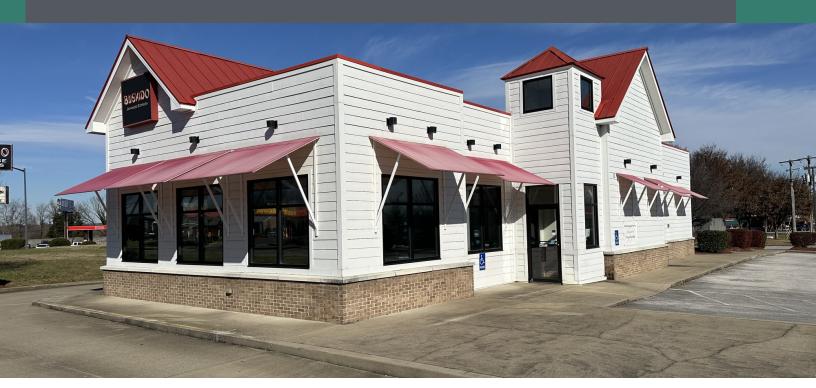

#### PROPERTY DESCRIPTION

For sale (\$850,000) or for lease (\$6,500/month rent which includes NNN). 2,547 SF Freestanding restaurant with drive thru window on 1.219 acres. Former Lee's Fried Chicken, most recently Bushido Japanese Express. Outdoor cooler and some kitchen and restaurant equipment available.

Just off Exit 28 near the Corvette Museum, adjacent to Sonic and across from strip centers with Puerta Vallarta Mexican Restaurant and Ski Daddy's of Bowling Green restaurants. River Place Avenue is near a lighted intersection of Louisville Road and Porter Pike and has access to both roads.