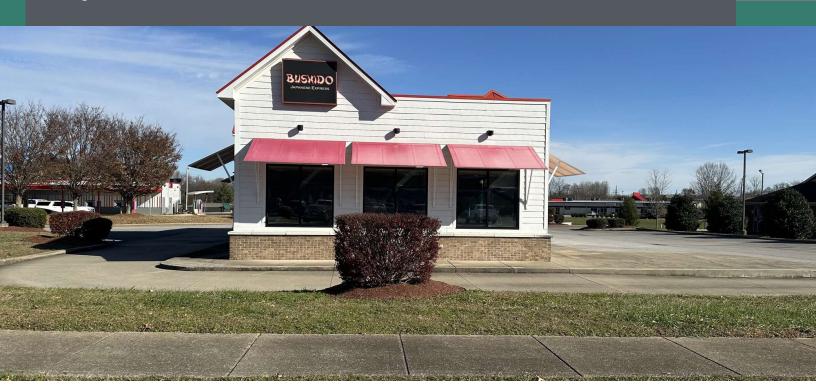

#### PROPERTY DESCRIPTION

For sale (\$850,000) or for lease (\$6,500/month rent which includes NNN). 2,547 SF Freestanding restaurant with drive thru window on 1.219 acres. Former Lee's Fried Chicken, most recently Bushido Japanese Express. Outdoor cooler and some kitchen and restaurant equipment available.

Just off Exit 28 near the Corvette Museum, adjacent to Sonic and across from strip centers with Puerta Vallarta Mexican Restaurant and Ski Daddy's of Bowling Green restaurants. River Place Avenue is near a lighted intersection of Louisville Road and Porter Pike and has access to both roads.