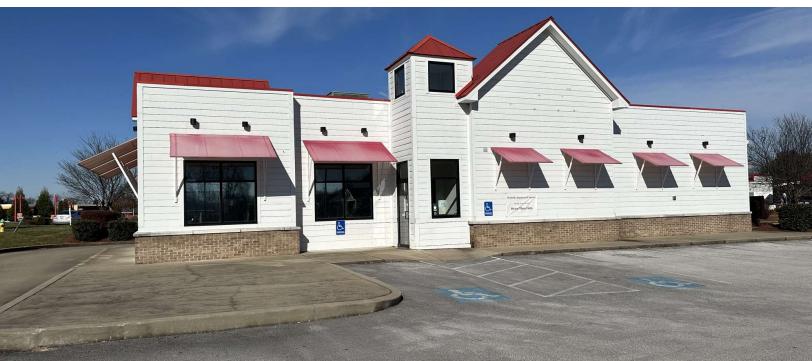

#### PROPERTY DESCRIPTION

For sale (\$850,000) or for lease (\$6,500/month rent which includes NNN). 2,547 SF Freestanding restaurant with drive thru window on 1.219 acres. Former Lee's Fried Chicken, most recently Bushido Japanese Express. Outdoor cooler and some kitchen and restaurant equipment available.

Just off Exit 28 near the Corvette Museum, adjacent to Sonic and across from strip centers with Puerta Vallarta Mexican Restaurant and Ski Daddy's of Bowling Green restaurants. River Place Avenue is near a lighted intersection of Louisville Road and Porter Pike and has access to both roads.