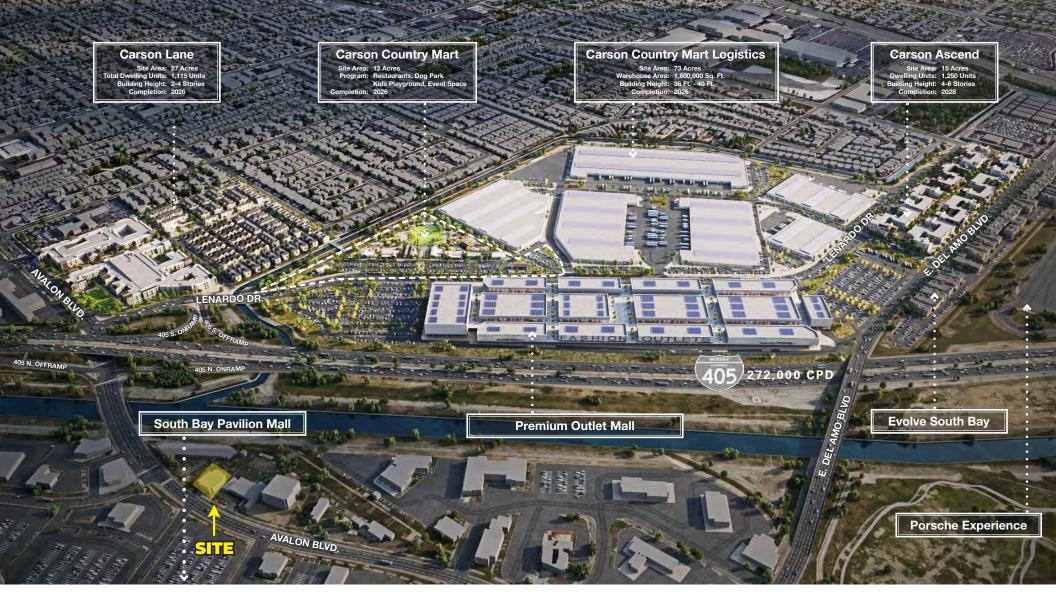

gs, Five guys, Panera, Old Navy, Burlington, F21 red & many more
- Drive-Thru and Car Wash posibilities

- Strategically located between two major freeways, the 405 & 110 for accessibility and visibility
- Carson, California is home to California State University, Dominguez Hills, a major commuter school enrolling over 14,000 students

# Demographics

Carson, CA

## **Estimated Population**

1 mile 19,172 3 miles 156,763 5 miles 578,033

## **Daytime Population**

1 mile 11,544 3 miles 107,854 5 miles 267,474

# **Average HH Income**

1 mile \$126,494 3 miles \$116,614 5 miles \$105,921

## **Traffic Count**

Avalon Blvd. 27,913 CPD 405 Freeway 272,000 CPD

#### **CONTACT**

### **Bryan Norcott**

t 213-298-3595 bryan.norcott@nmrk.com CA RE Lic. #01200077

# **NEWMARK**

# Local Aerial





For More Information Contact:

#### **BRYAN NORCOTT**

Executive Managing Director t 213-298-3595 bryan.norcott@nmrk.com CA RE Lic. #01200077

#### **DTLA OFFICE**

515 S. Flower Street, Suite 3510 Los Angeles, CA 90071 Corporate License #01355491

nmrk.com/site/la-retail-leasing-group