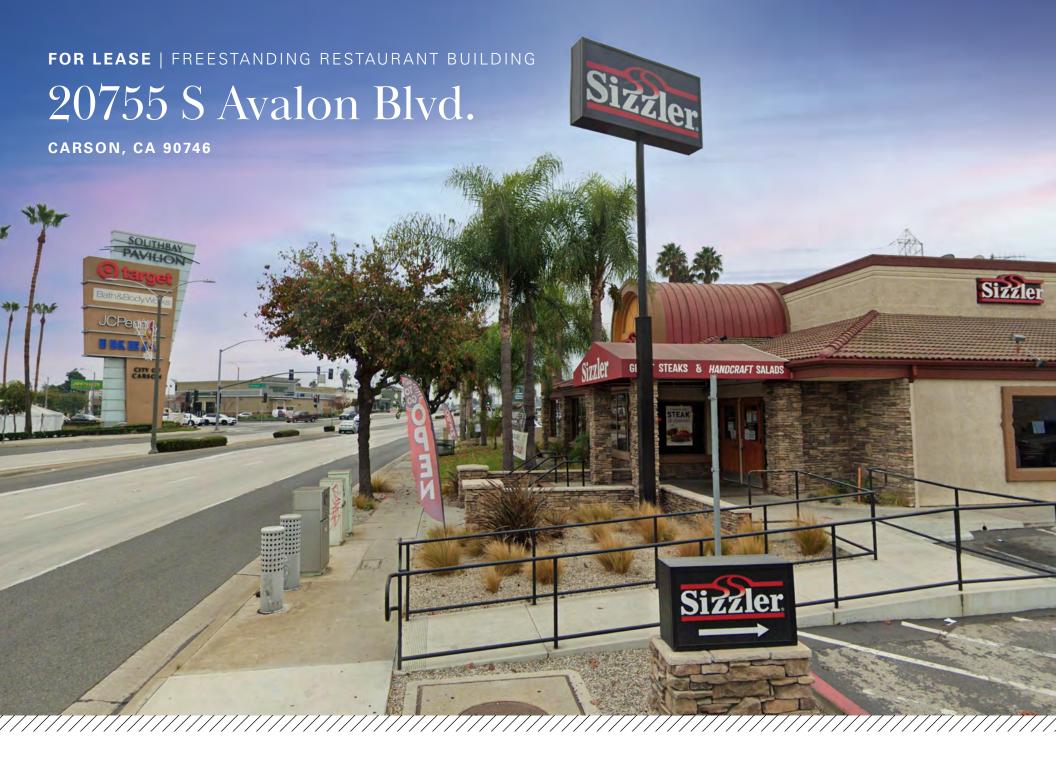

# **Property Features**

- 5,776 SF freestanding restaurant building on 30,500 SF of land available directly across from South Bay Pavilion
- Neighboring tenants include Target, Ikea, JCPenney, Cinemark XD Theater, Buffalo Wild Wings, Five guys, Panera, Old Navy, Burlington, F21 red & many more
- Drive-Thru and Car Wash posibilities

- Strategically located between two major freeways, the 405 & 110 for accessibility and visibility
- Carson, California is home to California State University, Dominguez Hills, a major commuter school enrolling over 14,000 students