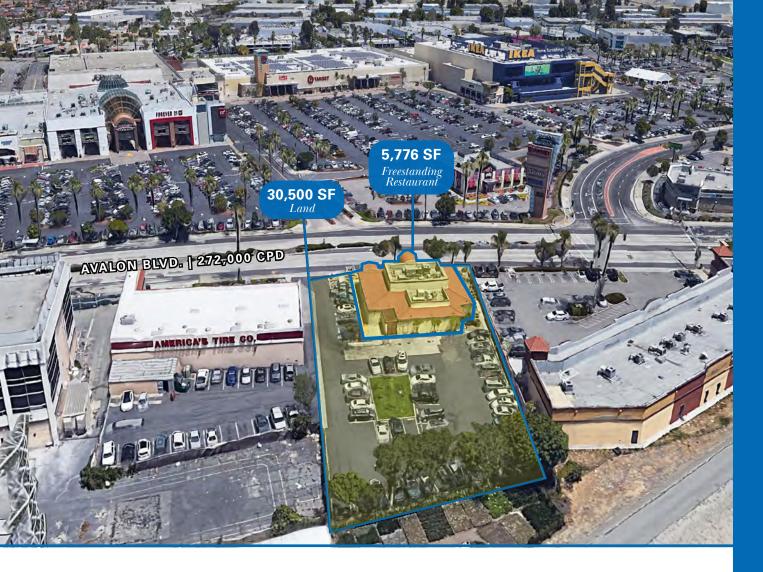

# **Property Features**

- 5,776 SF freestanding restaurant building on 30,500 SF of land available directly across from South Bay Pavilion
- Neighboring tenants include Target, Ikea, JCPenney, Cinemark XD Theater, Buffalo Wild Wings, Five guys, Panera, Old Navy, Burlington, F21 red & many more
- Drive-Thru and Car Wash posibilities

- Strategically located between two major freeways, the 405 & 110 for accessibility and visibility
- Carson, California is home to California State University, Dominguez Hills, a major commuter school enrolling over 14,000 students