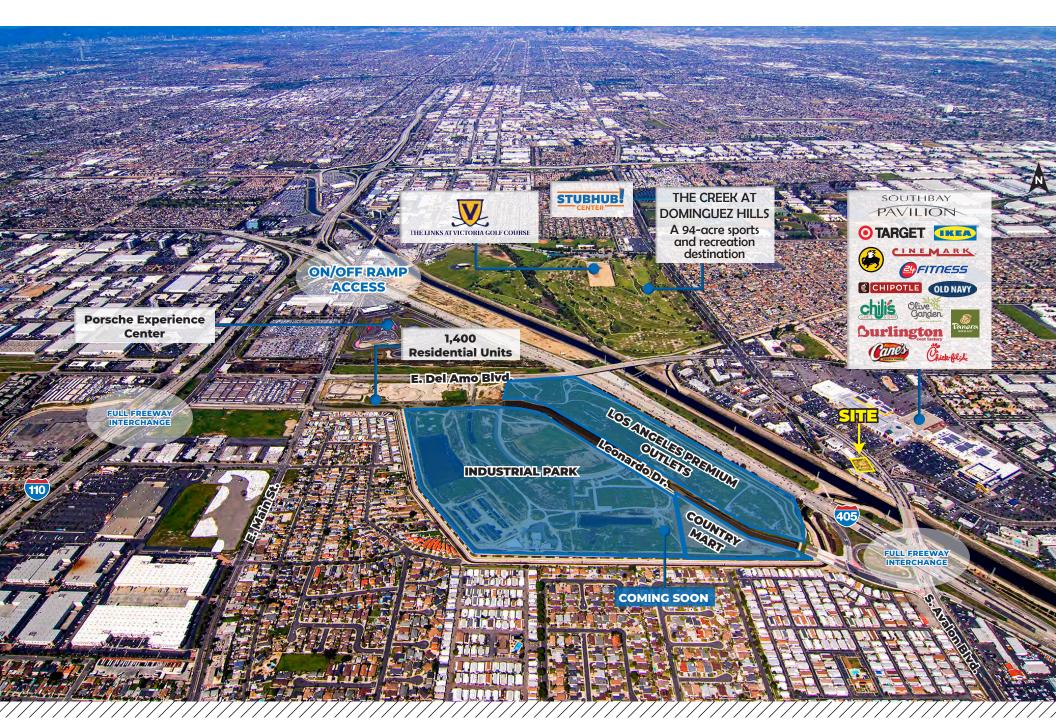

ings, Five guys, Panera, Old Navy, Burlington, F21 red & many more
- Drive-Thru and Car Wash posibilities

- Strategically located between two major freeways, the 405 & 110 for accessibility and visibility
- Carson, California is home to California State University, Dominguez Hills, a major commuter school enrolling over 14,000 students

# Demographics

Carson, CA

## **Estimated Population**

1 mile 19,172 3 miles 156,763 5 miles 578,033

## **Daytime Population**

1 mile 11,544 3 miles 107,854 5 miles 267,474

# **Average HH Income**

1 mile \$126,494 3 miles \$116,614 5 miles \$105,921

## **Traffic Count**

Avalon Blvd. 27,913 CPD 405 Freeway 272,000 CPD

#### **CONTACT**

### **Bryan Norcott**

t 213-298-3595 bryan.norcott@nmrk.com CA RE Lic. #01200077

# **NEWMARK**

# Local Aerial





For More Information Contact:

#### **BRYAN NORCOTT**

Executive Managing Director t 213-298-3595 bryan.norcott@nmrk.com CA RE Lic. #01200077

#### **DTLA OFFICE**

515 S. Flower Street, Suite 3510 Los Angeles, CA 90071 Corporate License #01355491

nmrk.com/site/la-retail-leasing-group