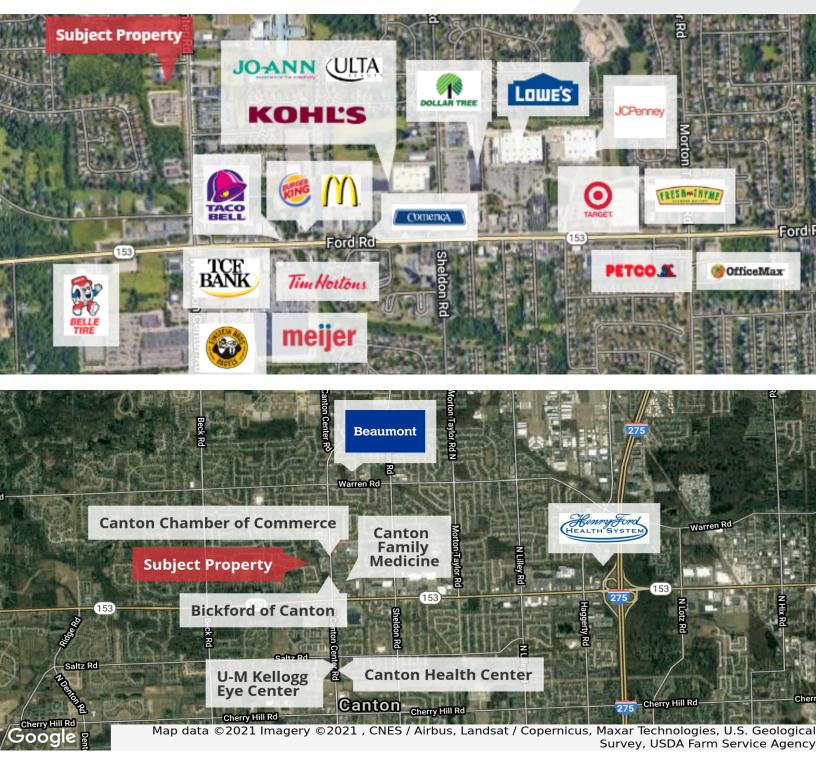

### **Property Highlights**

- Located Between Ford Rd & Warren Rd | Wayne County
- 1.40 Acres
- Zoned: C-2 Community Commercial District Wide variety of Principal Uses and Structures Allowed: Retail, Medical, Office, Specialty
- Quickly Developing Corridor
- High Traffic Counts
- Parcel ID: 71-036-99-0005-706
- Asking Price: \$550,000