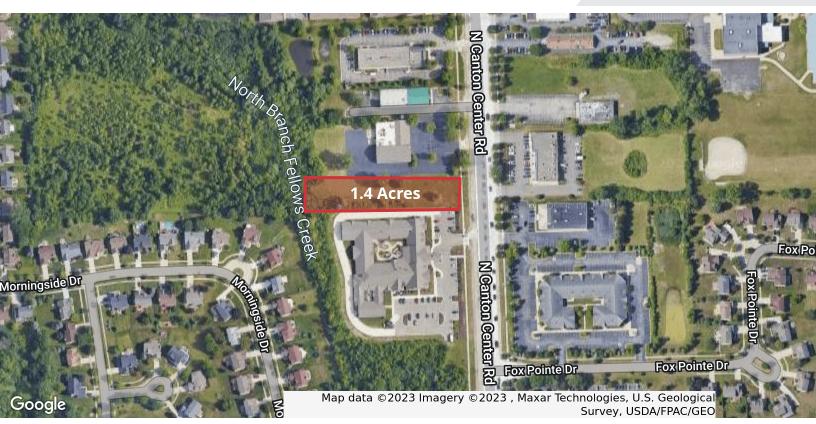

### **Property Highlights**

- Located Between Ford Rd & Warren Rd | Wayne County
- 1.40 Acres
- Zoned: C-2 Community Commercial District Wide variety of Principal Uses and Structures Allowed: Retail, Medical, Office, Specialty
- Quickly Developing Corridor
- High Traffic Counts
- Parcel ID: 71-036-99-0005-706
- Asking Price: \$550,000

### FOR SALE

Map data ©2021 Google Imagery ©2021 , CNES / Airbus, Landsat / Copernicus, Maxar Technologies, U.S. Geological Survey, USDA Farm Service Agency

Google

Wendy Acho

Leasing and Sales Associate | 248.563.0739 acho@farbman.com