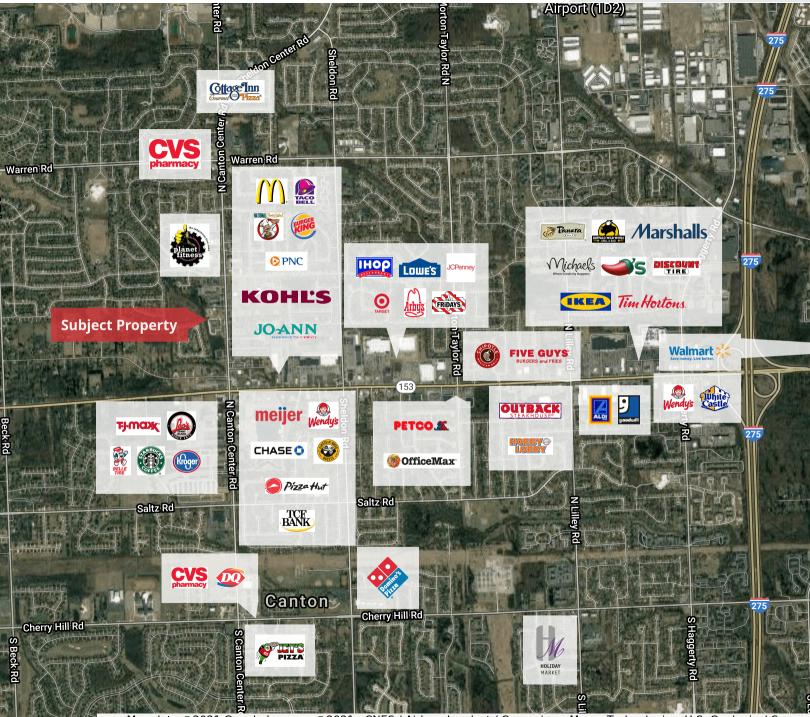

### **Property Highlights**

- Located Between Ford Rd & Warren Rd | Wayne County
- 1.40 Acres
- Zoned: C-2 Community Commercial District Wide variety of Principal Uses and Structures Allowed: Retail, Medical, Office, Specialty
- Quickly Developing Corridor
- High Traffic Counts
- Parcel ID: 71-036-99-0005-706
- Asking Price: \$550,000