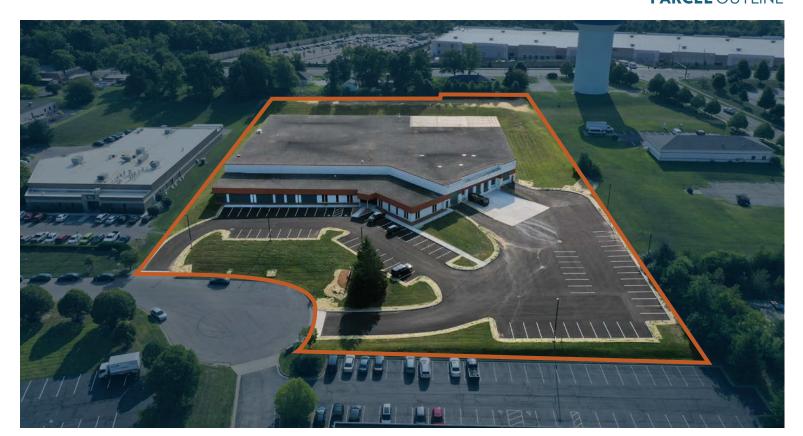

|
| Electrical Service:            | 480-volt, 3-phase, 2,000 amps                            |
| Heat:                          | Natural gas-fired unit heaters                           |
| Roof:                          | Ballast                                                  |
| Truck court:                   | 120' heavy duty asphalt                                  |
| Parking Lot:                   | Approximately 75 spaces                                  |
| Restrooms:                     | Two (2) sets; One (1) in office and One (1) in warehouse |
| Annual Property Taxes:         | \$71,208 (\$0.96/SqFt)                                   |
| Montgomery County Parcel ID's: | K46 01521 0003                                           |

## **PARCEL** OUTLINE



### INFO@SQFTCOMMERCIAL.COM (513) 843-1600 | SQFTCOMMERCIAL.COM



Rod MacEachen

(513) 675-5764 | Rod@SqFtCommercial.com

Amy Castaneda

(503) 310-9768 | Amy@SqFtCommercial.com

Baldy MacEachan SIOD

(513) 739-3985 | Roddy@SqFtCommercial.com

Sarah Kern

(513) 426-4864 | Sarah@SqFtCommercial.com

Jared Wagoner, SIOR

## **DISTANCE MAP**



INFO@SQFTCOMMERCIAL.COM (513) 843-1600 | SQFTCOMMERCIAL.COM



Rod MacEachen

(513) 675-5764 | Rod@SqFtCommercial.com

Amy Castaneda

(503) 310-9768 | Amy@SqFtCommercial.com

Baddy MasEachan SIOD

(513) 739-3985 | Roddy@SqFtCommercial.com

Sarah Kern

(513) 426-4864 | Sarah@SqFtCommercial.com

Jared Wagoner, SIOR

### **SITE PLAN**



### INFO@SQFTCOMMERCIAL.COM (513) 843-1600 | SQFTCOMMERCIAL.COM



Rod MacEachen

(513) 675-5764 | Rod@SqFtCommercial.