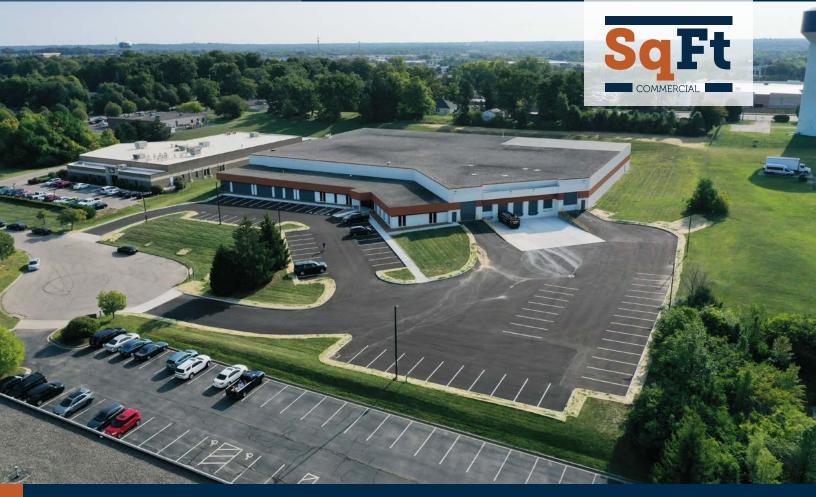

## 680 PRECISION CT. MIAMISBURG, OH 45342

AVAILABLE FOR LEASE

### PROPERTY HIGHLIGHTS

## 73,960 Total SqFt

- Former Mfg. Facility located in Miamisburg minutes to I-75
- Heavy power 480-volt,
   3-phase, 2,000 amps and bus duct throughout
- Five (5) docks and Two (2) drive-in doors
- +/- 75 parking spaces
- New ownership and renovations underway
- Lease Rate: \$6.95/SqFt NNN + \$1.60/SqFt OpEx/ CAM
- Available for immediate occupancy