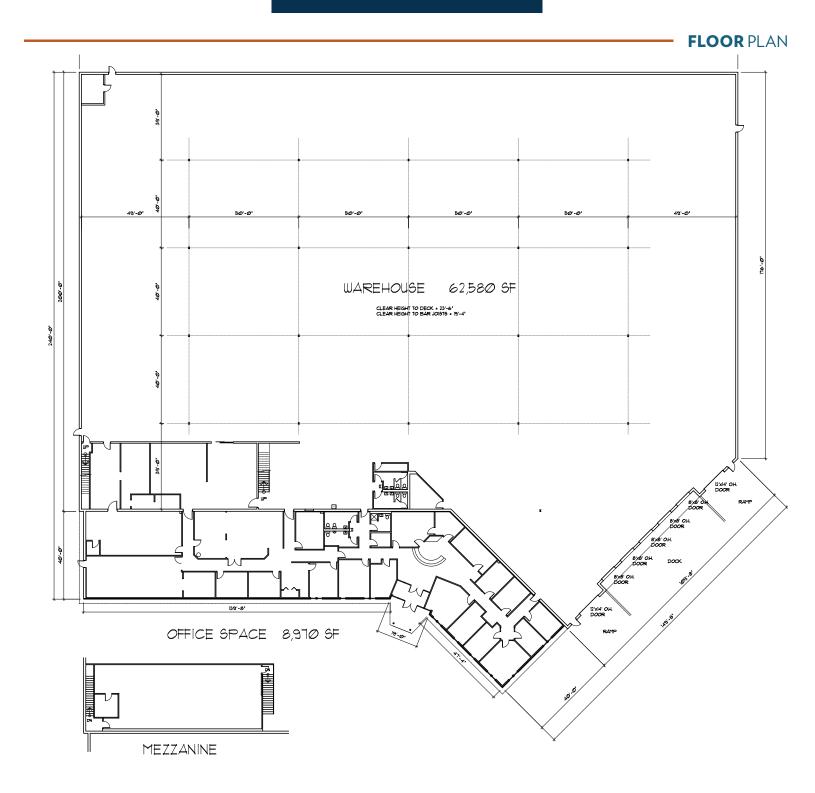

## **PROPERTY DETAILS**

| Total SqFt:        | 73,960                                                                                |
|--------------------|---------------------------------------------------------------------------------------|
| Warehouse SqFt:    | 62,580                                                                                |
| Office SqFt:       | 8,970                                                                                 |
| Mezzanine SqFt:    | 2,410                                                                                 |
| Acreage:           | 5.2 acres                                                                             |
| Clear Height:      | 19'-20'                                                                               |
| Year Built:        | 1992                                                                                  |
| Type Construction: | CMU, Masonry, and Steel                                                               |
| Lighting:          | LED's                                                                                 |
| Column Spacing:    | 40'x50' and varies                                                                    |
| Dock door:         | Five (5) $8'6'' \times 9''$ with motorized openers – (3) with mechanical pit levelers |