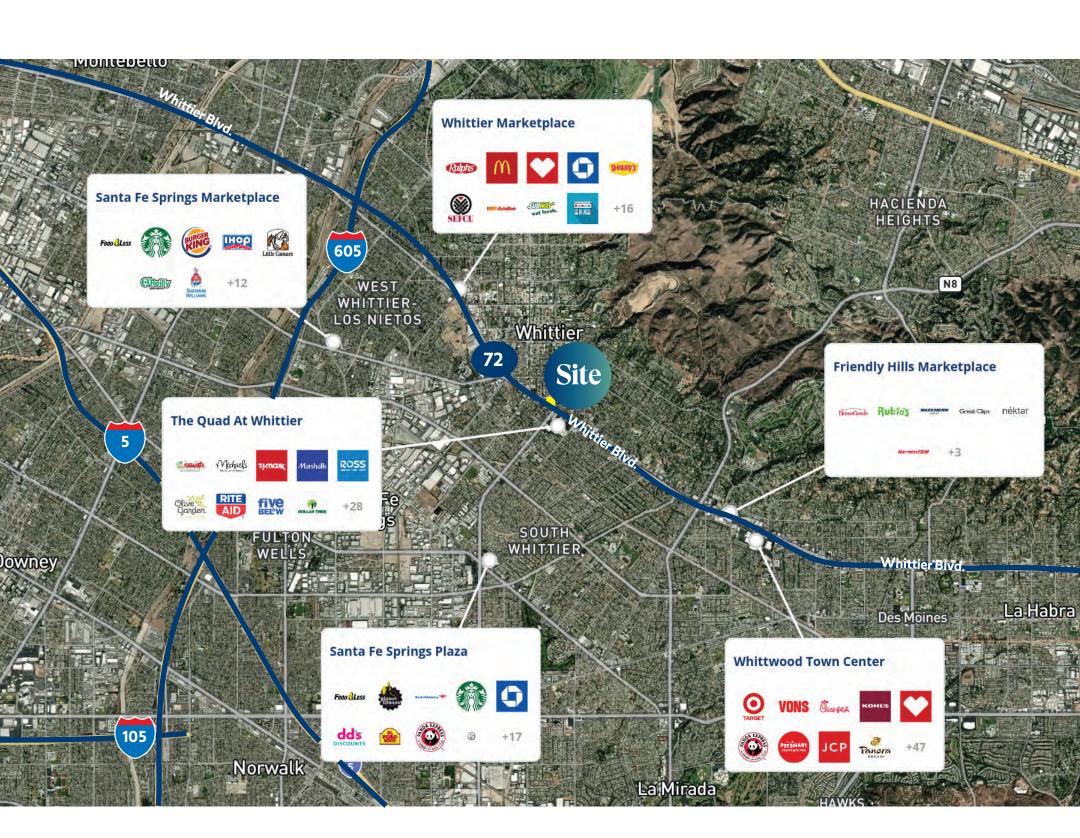

## **Area Retailers**

**GROCERY** 

VALNA DR.

RAMONA DR.

petco

TJ-MOX STAPLES

**B**urlington

OLD NAVY

at the NW corner of Whittier Blvd, and Painter Ave.

Whittier is an affluent and densely populated city located in Los Angeles County, about 12 miles southeast of the City of Los Angeles. It is easily accessible through the 605 Freeway, and situated between the 60 and 5 Freeways, and borders Orange County on the east.

Whittier is part of the Gateway Cities region of Southern California. and boasts a diverse mix of businesses and industries including 452 retail stores, 189 family-type restaurants, 40 manufacturing plants, and over 225 specialty shops and boutiques.