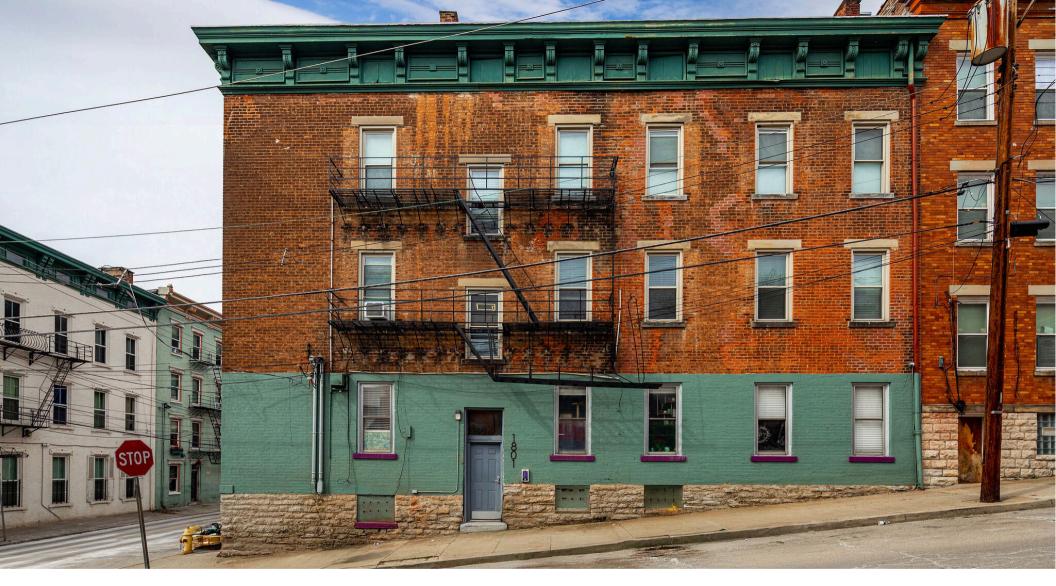

1801 LANG STREET, CINCINNATI, OH 45202

## THE OFFERING

3CRE is excited to present a multifamily investment opportunity at 1801 Lang Street, Cincinnati, OH 45202. This well-maintained property consists of 6 units, featuring all one-bedroom units. There is an opportunity to acquire a neighboring property as well at 139 E Clifton (Twenty-Unit Fully Renovated Complex). The property is fully occupied with stable, long-term tenants, generating strong cash flow and offering flexibility for new ownership. Located in the highly sought-after Over-the-Rhine neighborhood, this asset represents an excellent investment opportunity with solid rental demand and value-added opportunity.

## PROPERTY SUMMARY

**Rentable SqFt** 3,675 SqFt

**TOTAL UNITS** 

6

**YEAR BUILT** 1870 / 2023

**TAX ABATEMENT**Effective through 2035

## **PROPERTY FEATURES**

NUMBER OF UNITS 6

RENTABLE SF 3,675 SF

YEAR BUILT 1870 / Renovated 2023

**ZONING** RM-0.7-T

**LOCATION CLASS** C

**NUMBER OF STORIES** 3

**NUMBER OF BUILDINGS** 

## **CONSTRUCTION**

**FOUNDATION** Poured Concrete

**EXTERIOR** Brick

**ROOF** Pitched Shingle