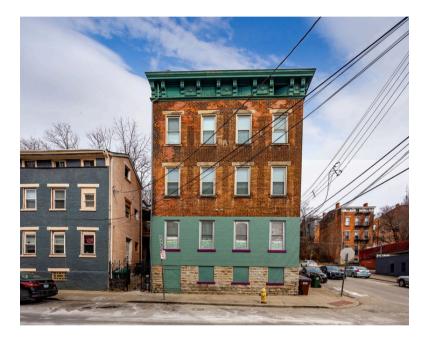

1801 LANG STREET, CINCINNATI, OH 45202

## THE OFFERING

3CRE is excited to present a multifamily investment opportunity at 1801 Lang Street, Cincinnati, OH 45202. This well-maintained property consists of 6 units, featuring all one-bedroom units. There is an opportunity to acquire a neighboring property as well at 139 E Clifton (Twenty-Unit Fully Renovated Complex). The property is fully occupied with stable, long-term tenants, generating strong cash flow and offering flexibility for new ownership. Located in the highly sought-after Over-the-Rhine neighborhood, this asset represents an excellent investment opportunity with solid rental demand and value-added opportunity.

## PROPERTY SUMMARY

**Rentable SqFt** 3,675 SqFt

**TOTAL UNITS** 

6

**YEAR BUILT** 1870 / 2023

**TAX ABATEMENT**Effective through 2035

## **PROPERTY FEATURES**

NUMBER OF UNITS 6

RENTABLE SF 3,675 SF

YEAR BUILT 1870 / Renovated 2023

**ZONING** RM-0.7-T

**LOCATION CLASS** C

**NUMBER OF STORIES** 3

**NUMBER OF BUILDINGS** 