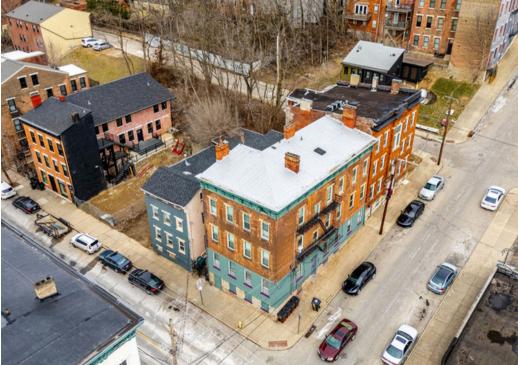

2024 | 04/30/2025 |
| 1801L4  | 1/1.00 | Current        | 625         | \$1,140.00 | 06/01/2023 | 05/31/2025 |
| 1801L5  | 1/1.00 | Current        | 600         | \$1,145.00 | 06/28/2024 | 06/30/2025 |
| 1801L6  | 1/1.00 | Current        | 625         | \$1,090.00 | 04/22/2023 | 04/30/2025 |
| 6 UNITS |        | 100% Occupancy | 3,675 SqFt  | \$6,854.00 |            |            |

## UNIT MIX | 1801 LANG STREET

| UNIT BREAKDOWN | COUNT | % OF TOTAL | SIZE (SF) | AVG. RENT  | RENT/SF |
|----------------|-------|------------|-----------|------------|---------|
| 1 BED   1 BATH | 6     | 100%       | 612       | \$1,142.33 | \$1.87  |

LOW AERIAL 7



## **SECOND FLOOR UNITS (3)**

# (3)

## THIRD FLOOR UNITS (3)



INTERIOR PHOTOS 9









INTERIOR PHOTOS









EXTERIOR PHOTOS











## STATISTICS

**2.3 MM**POPULATION

75K HOUSEHOLD INCOME

**3.1%**INEMPLOYMENT

# FORTUNE 500

NO. 24 - KROGER

NO. 51 - PROCTER & GAMBLE

NO. 314 - WESTERN & SOUTHERN

NO. 411 - FIFTH THIRD

NO. 473 - CINTAS

Best City for Young Professionals
Ranked #8 - Forbes (2023)

Top 20 Best Places to Live in the U.S. Ranked #18 – U.S. News & World Report (2023)

**Best Mid-Size City for Job Growth** 

Ranked #3 - National League of Cities (2023)

Rated (A-) Overall Grade | Niche
- Niche (2024)

Cincinnati Children's ranked #1 Children's Hospital

- US News & World Report



### CINCINNATI IS POISED FOR SUBSTANTIAL GROWTH IN 2025, WITH NUMEROUS DEVELOPMENT PROJECTS SPANNING VARIOUS SECTORS.

Cincinnati's development landscape is experiencing significant growth, driven by ambitious projects and