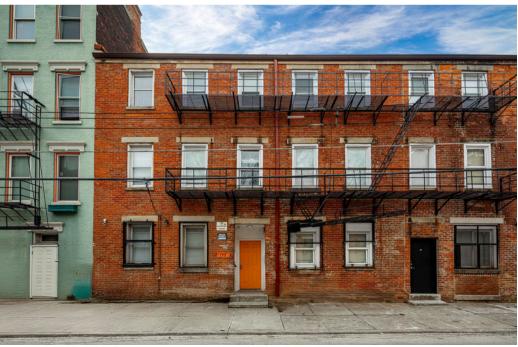

1801 LANG STREET, CINCINNATI, OH 45202

## THE OFFERING

3CRE is excited to present a multifamily investment opportunity at 1801 Lang Street, Cincinnati, OH 45202. This well-maintained property consists of 6 units, featuring all one-bedroom units. There is an opportunity to acquire a neighboring property as well at 139 E Clifton (Twenty-Unit Fully Renovated Complex). The property is fully occupied with stable, long-term tenants, generating strong cash flow and offering flexibility for new ownership. Located in the highly sought-after Over-the-Rhine neighborhood, this asset represents an excellent investment opportunity with solid rental demand and value-added opportunity.

## PROPERTY SUMMARY

**Rentable SqFt** 3,675 SqFt

**TOTAL UNITS** 

6

**YEAR BUILT** 1870 / 2023

**TAX ABATEMENT**Effective through 2035

## **PROPERTY FEATURES**

NUMBER OF UNITS 6

RENTABLE SF 3,675 SF

YEAR BUILT 1870 / Renovated 2023

**ZONING** RM-0.7-T

**LOCATION CLASS** C

**NUMBER OF STORIES** 3

**NUMBER OF BUILDINGS** 

## **CONSTRUCTION**

**FOUNDATION** Poured Concrete

**EXTERIOR** Brick

**ROOF** Pitched Shingle