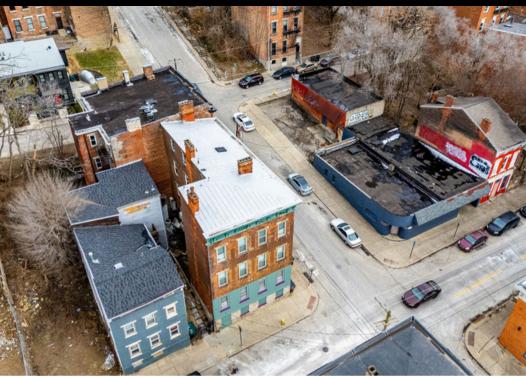

10/27/2024 | 04/30/2025 |
| 1801L4  | 1/1.00 | Current        | 625         | \$1,140.00 | 06/01/2023 | 05/31/2025 |
| 1801L5  | 1/1.00 | Current        | 600         | \$1,145.00 | 06/28/2024 | 06/30/2025 |
| 1801L6  | 1/1.00 | Current        | 625         | \$1,090.00 | 04/22/2023 | 04/30/2025 |
| 6 UNITS |        | 100% Occupancy | 3,675 SqFt  | \$6,854.00 |            |            |

## UNIT MIX | 1801 LANG STREET

| UNIT BREAKDOWN | COUNT | % OF TOTAL | SIZE (SF) | AVG. RENT  | RENT/SF |
|----------------|-------|------------|-----------|------------|---------|
| 1 BED   1 BATH | 6     | 100%       | 612       | \$1,142.33 | \$1.87  |

LOW AERIAL 7



## **SECOND FLOOR UNITS (3)**

# (3)

## THIRD FLOOR UNITS (3)



INTERIOR PHOTOS 9









INTERIOR PHOTOS









EXTERIOR PHOTOS











## STATISTICS

**2.3 MM**POPULATION

75K HOUSEHOLD INCOME

**3.1%**INEMPLOYMENT

# FORTUNE 500

NO. 24 - KROGER

NO. 51 - PROCTER & GAMBLE

NO. 314 - WESTERN & SOUTHERN

NO. 411 - FIFTH THIRD

NO. 473 - CINTAS

Best City for Young Professionals
Ranked #8 - Forbes (2023)

Top 20 Best Places to Live in the U.S. Ranked #18 – U.S. News & World Report (2023)

**Best Mid-Size City for Job Growth** 

Ranked #3 - National League of Cities (2023)

Rated (A-) Overall Grade | Niche
- Niche (2024)

Cincinnati Children's ranked #1 Children's Hospital

- US News & World Report



### CINCINNATI IS POISED FOR SUBSTANTIAL GROWTH IN 2025, WITH NUMEROUS DEVELOPMENT PROJECTS SPANNING VARIOUS SECTORS.

Cincinnati's development landscape is experiencing significant growth, driven by ambitious project