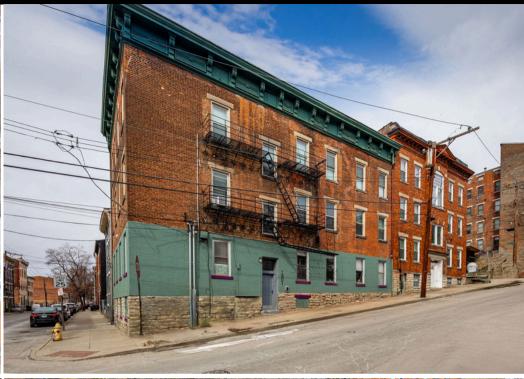

1801 LANG STREET, CINCINNATI, OH 45202

## THE OFFERING

3CRE is excited to present a multifamily investment opportunity at 1801 Lang Street, Cincinnati, OH 45202. This well-maintained property consists of 6 units, featuring all one-bedroom units. There is an opportunity to acquire a neighboring property as well at 139 E Clifton (Twenty-Unit Fully Renovated Complex). The property is fully occupied with stable, long-term tenants, generating strong cash flow and offering flexibility for new ownership. Located in the highly sought-after Over-the-Rhine neighborhood, this asset represents an excellent investment opportunity with solid rental demand and value-added opportunity.

Situated in the heart of Over-the-Rhine, the property offers unmatched access to Cincinnati's best amenities. Just minutes from the University of Cincinnati, Cincinnati Children's Hospital, and major transit routes, residents have easy access to education, healthcare, and employment hubs. The area also boasts a variety of local shops, restaurants, and recreational facilities, making it an attractive location for tenants. With its proximity to downtown Cincinnati and other key business districts, 1801 Lang Street offers a prime investment opportunity in one of the city's most desirable neighborhoods.