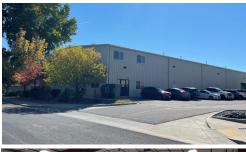

## 2497 Power Road #30 | Grand Junction, CO

Office/Warehouse Space

## **OVERVIEW:**

- 10,500 SF office/warehouse
  - ♦ 3,000 SF office
  - ♦ 7,500 SF warehouse
- 2 recessed dock hi doors
- 4 private offices
- Reception and conference room

OFFERED AT: \$12.00/SF/Yr. + NNN