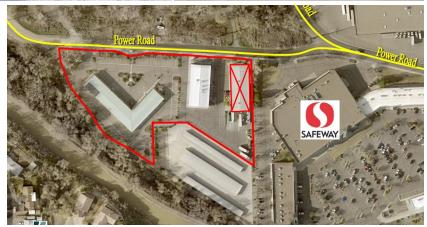

## 2497 Power Road #30 | Grand Junction, CO

Office/Warehouse Space

## **OVERVIEW:**

- 10,500 SF office/warehouse
  - ♦ 3,000 SF office
  - ♦ 7,500 SF warehouse
- 2 recessed dock hi doors
- 4 private offices
- Reception and conference room

OFFERED AT: \$12.00/SF/Yr. + NNN