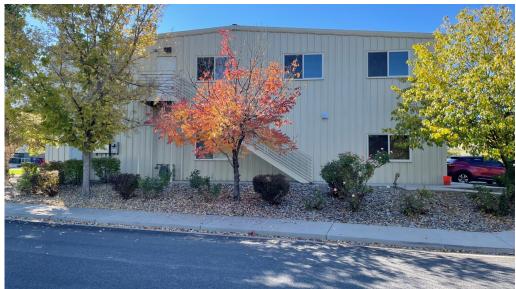

## 2497 Power Road #30 | Grand Junction, CO

Office/Warehouse Space

## **OVERVIEW:**

- 10,500 SF office/warehouse
  - ♦ 3,000 SF office
  - ♦ 7,500 SF warehouse
- 2 recessed dock hi doors
- 4 private offices
- Reception and conference room

OFFERED AT: \$12.00/SF/Yr. + NNN