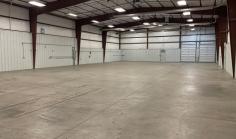

## **OVERVIEW:**

- 10,500 SF office/warehouse
  - ♦ 3,000 SF office
  - ♦ 7,500 SF warehouse
- 2 recessed dock hi doors
- 4 private offices
- Reception and conference room

OFFERED AT: \$12.00/SF/Yr. + NNN