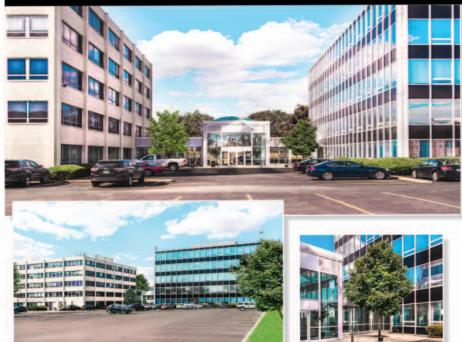

# east & west buildings • 141,000 square feet •

### COMMENTS:

- Live, work and play in the Village of Rockville Centre a vibrant downtown featuring apartments, shops, restaurants, parks and entertainment
- 5 blocks to the LIRR station, a 35 minute commute to Penn Station
- Conveniently located near Sunrise Highway, Southern State Parkway & Belt Parkway
- Private & municipal parking
- Skylit atrium connecting the east and west buildings
- Full service cafe
- Will build-to-suit