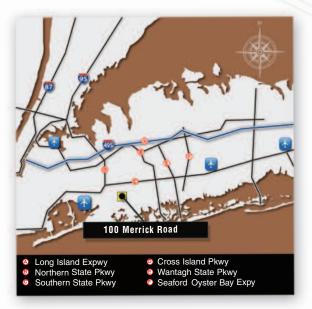

## LOCATION

- rockville centre, new york 11570
- southwest nassau county submarket

### COMMENTS:

- Live, work and play in the Village of Rockville Centre a vibrant downtown featuring apartments, shops, restaurants, parks and entertainment
- 5 blocks to the LIRR station, a 35 minute commute to Penn Station
- Conveniently located near Sunrise Highway, Southern State Parkway & Belt Parkway
- Private & municipal parking
- Skylit atrium connecting the east and west buildings
- Full service cafe
- Will build-to-suit