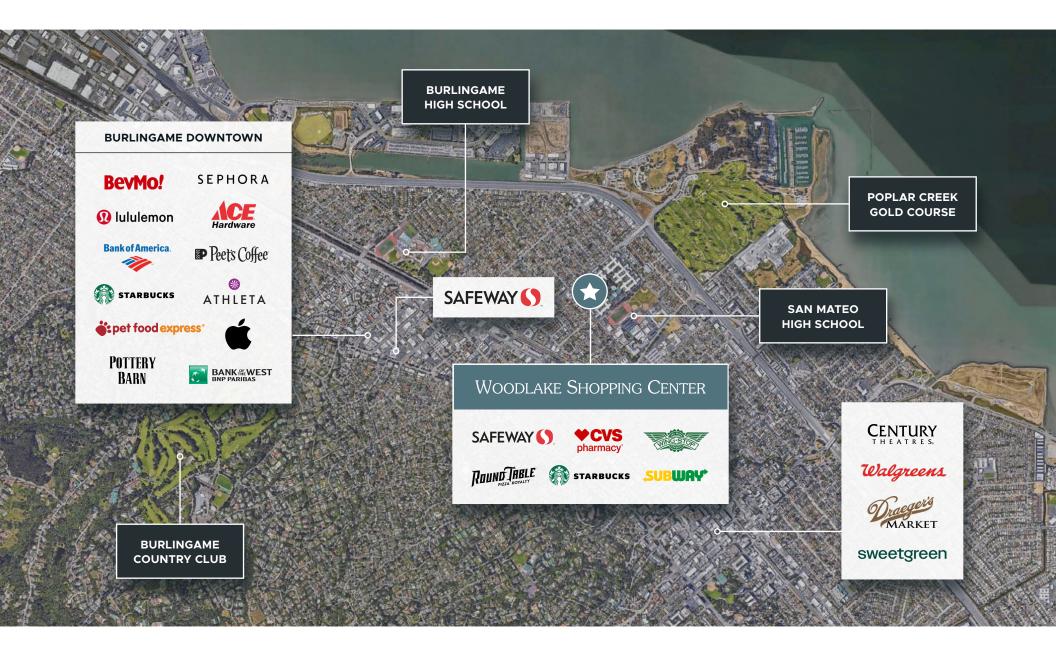

## Shopping Center anchored by Safeway and CVS.

Located in an under-served retail area of San Mateo/Burlingame.

Source: 2022 Esri.

Project located on the high-trafficked Peninsula Avenue.

Captive, dense population base with excellent supporting daytime population.

Opportunities for almost all retail uses, including food.