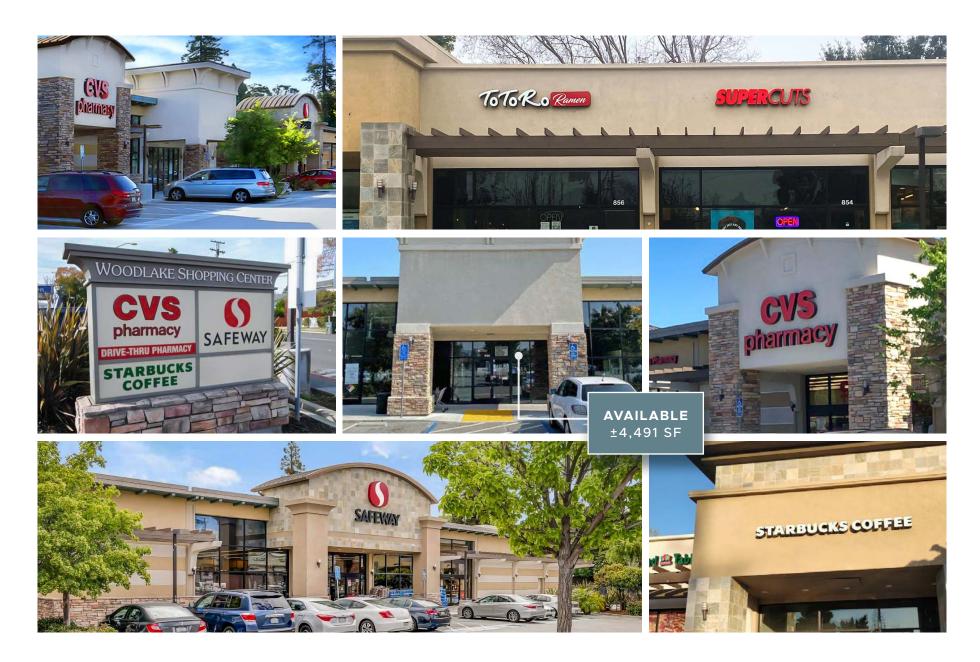

WOODLAKE Shopping Center

**RETAIL OPPORTUNITIES AVAILABLE** 

SARE

±4,491 SF & ±1,200 SF

842-872 N DELAWARE STREET, SAN MATEO, CA

## Shopping Center anchored by Safeway and CVS.

Located in an under-served retail area of San Mateo/Burlingame.