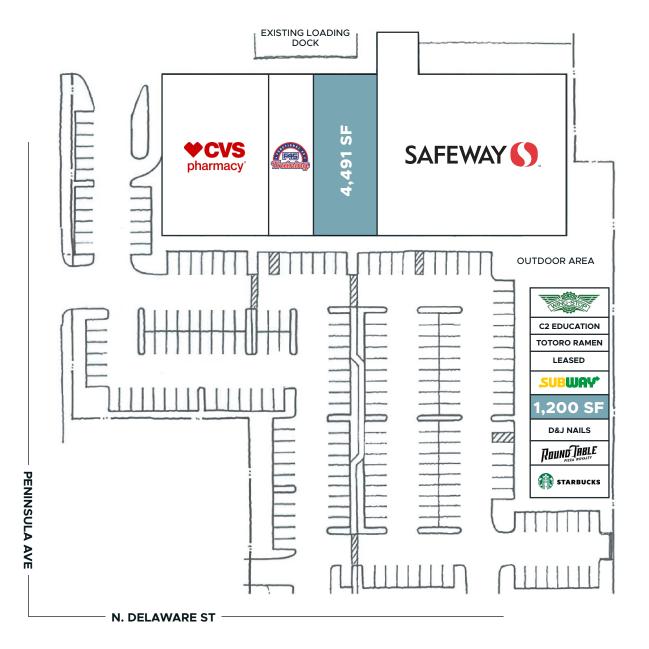

### **SITE PLAN** & AVAILABILITY

| 860 | SAFEWAY                                         |
|-----|-------------------------------------------------|
| 868 | F45                                             |
| 866 | AVAILABLE                                       |
| 872 | CVS                                             |
| 858 | WINGSTOP                                        |
| 856 | C2 EDUCATION                                    |
| 856 | TOTORO RAMEN                                    |
| 854 | LEASED                                          |
| 852 | SUBWAY                                          |
| 850 | <b>AVAILABLE</b> (Please do not disturb tenant) |
| 846 | D&J NAILS                                       |
| 844 | ROUND TABLE                                     |
| 842 | STARBUCKS                                       |