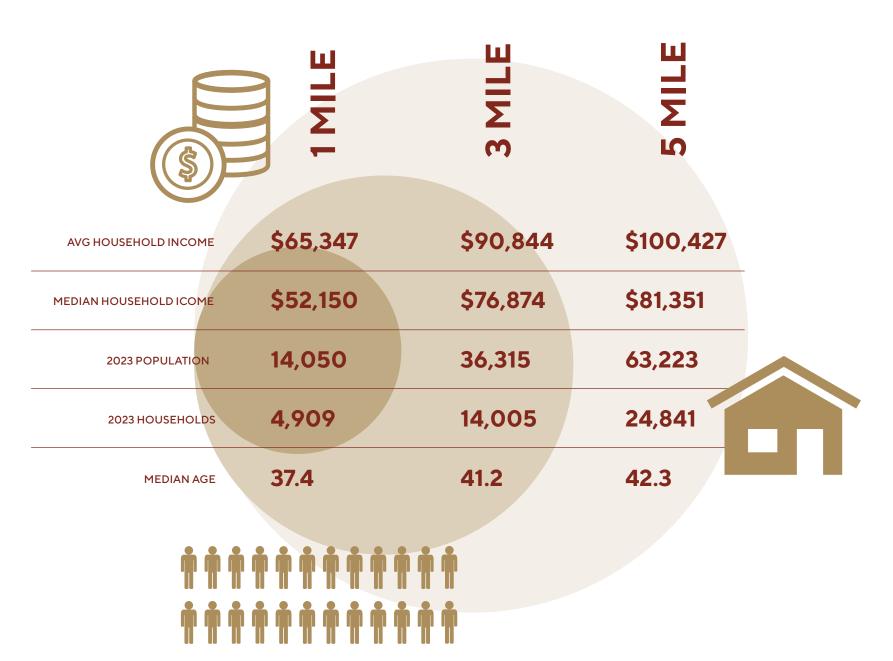

ily. With 5 total bathrooms, 2 kitchens on the property, upgraded electrical, and the notoriety within the community, there is limitless potential. Positioned less than a mile from Downtown Ventura, just over a mile from the Pacific Ocean, with convenient proximity to both US Highway 101 and CA Highway 33, this property offers an enviable location for various commercial endeavors, ensuring easy access to a wealth of amenities, residents, and attractions. Enhanced by captivating mountain vistas, this property boasts an enchanting backdrop that adds to its allure. Don't miss out on this exceptional chance to acquire a property with remarkable potential and coveted features in the city of Ventura, California.



# PROPERTY OUTLINE





## AREA OVERVIEW



# AREA OVERVIEW



### DEMOGRAPHICS









#### **Megan Selesky**

Associate Broker
DRE #02107469
T 805 497 4557 - 225
M 805 791 5763
megan@westcord.com

#### **Drew Principe**

Vice President
DRE #02154853
T 805 497 4557 - 254
M 805 796 2887
drew@westcord.com



WESTCORD.COM