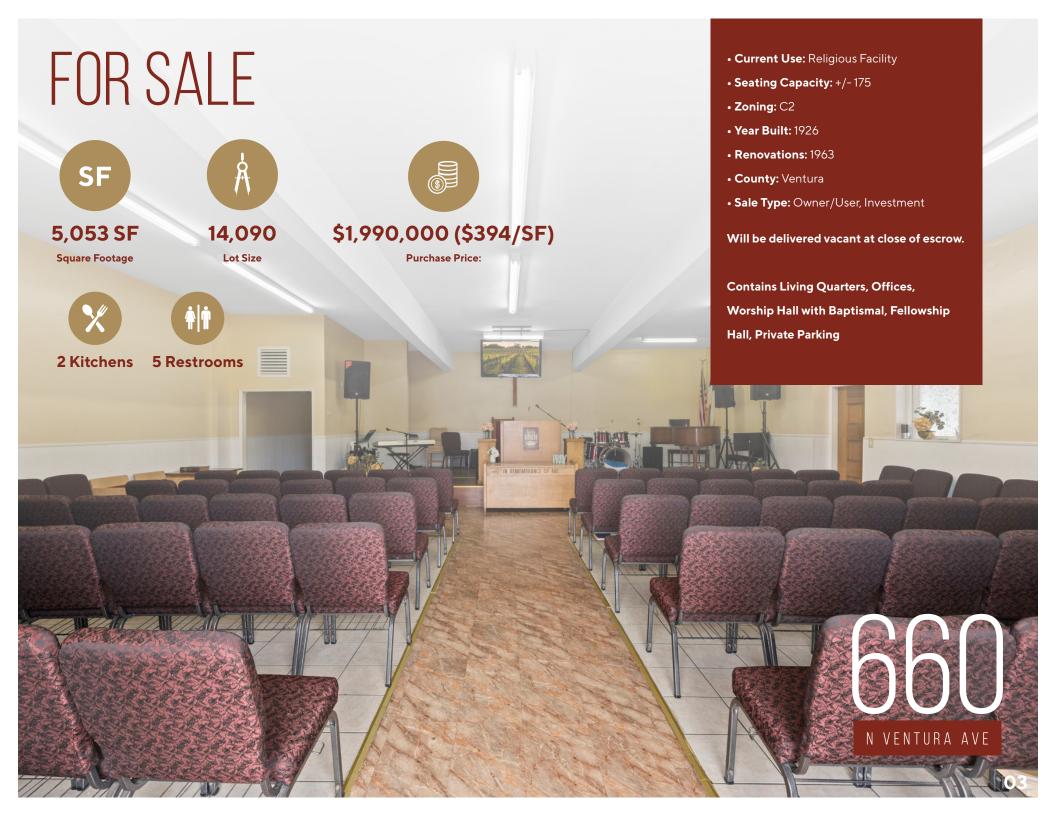

## THE OFFERING

Westcord is pleased to present an outstanding commercial prospect situated along Ventura Avenue in coastal Ventura, California.

With a rich history of ownership and operation spanning multiple generations, this versatile property, currently serving as a religious facility, presents a unique opportunity for discerning buyers, whether it be kept as the same use or redevelop for multifamily. With 5 total bathrooms, 2 kitchens on the property, upgraded electrical, and the notoriety within the community, there is limitless potential. Positioned less than a mile from Downtown Ventura, just over a mile from the Pacific Ocean, with convenient proximity to both US Highway 101 and CA Highway 33, this property offers an enviable location for various commercial endeavors, ensuring easy access to a wealth of amenities, residents, and attractions. Enhanced by captivating mountain vistas, this property boasts an enchanting backdrop that adds to its allure. Don't miss out on this exceptional chance to acquire a property with remarkable potential and coveted features in the city of Ventura, California.

# PROPERTY OUTLINE