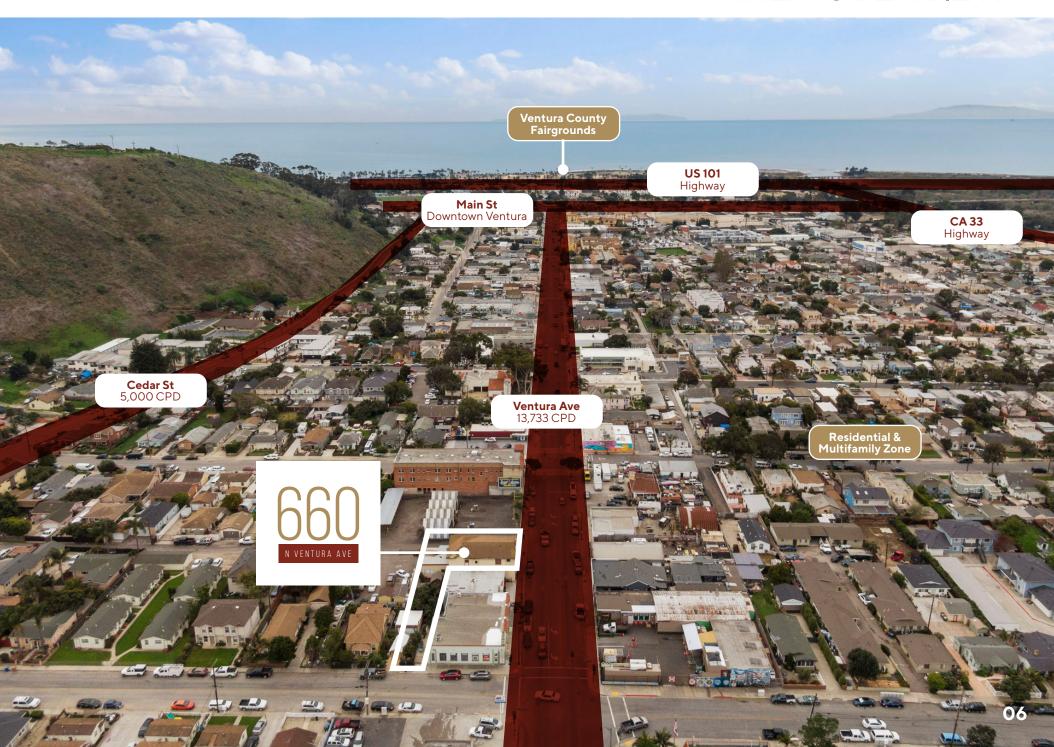

the same use or redevelop for multifamily. With 5 total bathrooms, 2 kitchens on the property, upgraded electrical, and the notoriety within the community, there is limitless potential. Positioned less than a mile from Downtown Ventura, just over a mile from the Pacific Ocean, with convenient proximity to both US Highway 101 and CA Highway 33, this property offers an enviable location for various commercial endeavors, ensuring easy access to a wealth of amenities, residents, and attractions. Enhanced by captivating mountain vistas, this property boasts an enchanting backdrop that adds to its allure. Don't miss out on this exceptional chance to acquire a property with remarkable potential and coveted features in the city of Ventura, California.



# PROPERTY OUTLINE





## AREA OVERVIEW



# AREA OVERVIEW



### DEMOGRAPHICS









#### **Megan Selesky**

Associate Broker
DRE #02107469
T 805 497 4557 - 225
M 805 791 5763
megan@westcord.com

#### **Drew Principe**

Vice President
DRE #02154853
T 805 497 4557 - 254
M 805 796 2887
drew@westcord.com



WESTCORD.COM