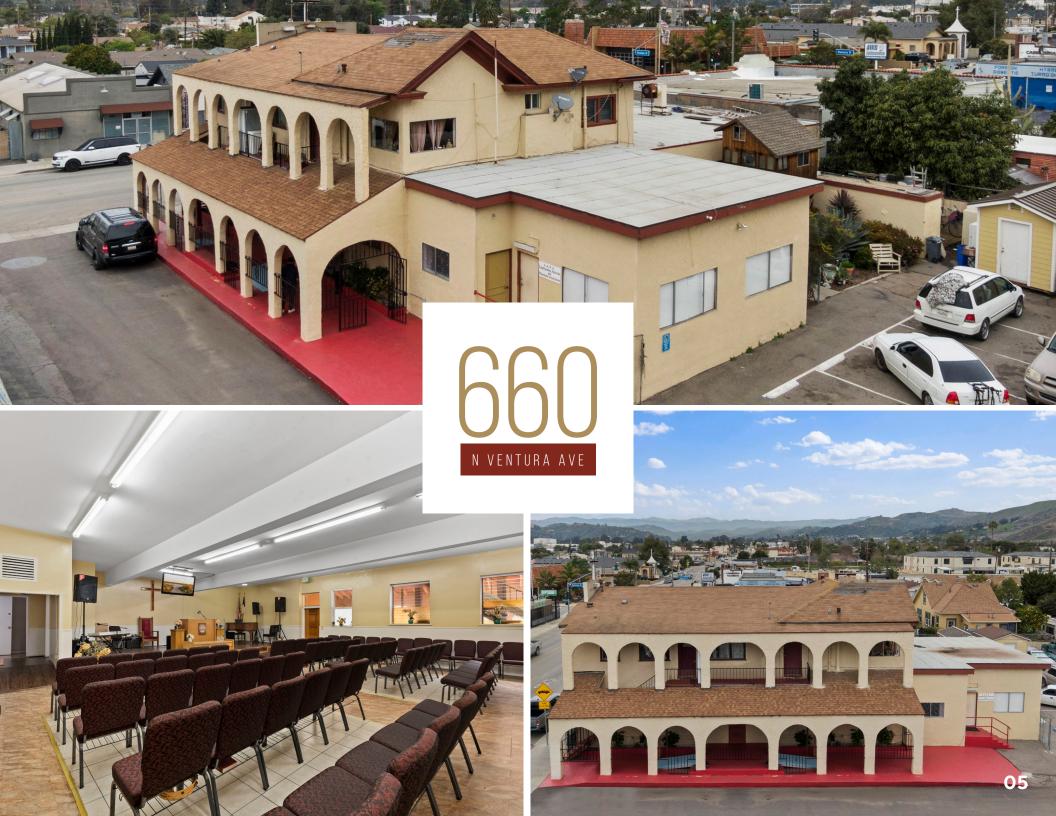

## THE OFFERING

Westcord is pleased to present an outstanding commercial prospect situated along Ventura Avenue in coastal Ventura, California.

With a rich history of ownership and operation spanning multiple generations, this versatile property, currently serving as a religious facility, presents a unique opportunity for discerning buyers, whether it be kept as the same use or redevelop for multifamily. With 5 total bathrooms, 2 kitchens on the property, upgraded electrical, and the notoriety within the community, there is limitless potential. Positioned less than a mile from Downtown Ventura, just over a mile from the Pacific Ocean, with convenient proximity to both US Highway 101 and CA Highway 33, this property offers an enviable location for various commercial endeavors, ensuring easy access to a wealth of amenities, residents, and attractions. Enhanced by captivating mountain vistas, this property boasts an enchanting backdrop that adds to its allure. Don't miss out on this exceptional chance to acquire a property with remarkable potential and coveted features in the city of Ventura, California.