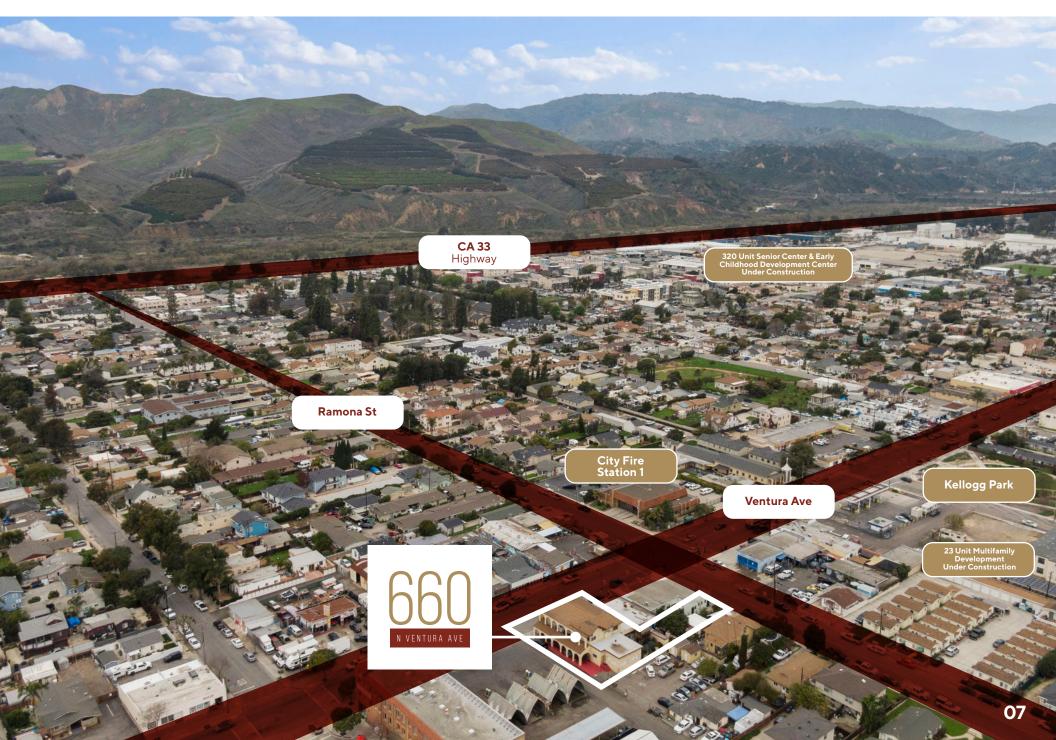

develop for multifamily. With 5 total bathrooms, 2 kitchens on the property, upgraded electrical, and the notoriety within the community, there is limitless potential. Positioned less than a mile from Downtown Ventura, just over a mile from the Pacific Ocean, with convenient proximity to both US Highway 101 and CA Highway 33, this property offers an enviable location for various commercial endeavors, ensuring easy access to a wealth of amenities, residents, and attractions. Enhanced by captivating mountain vistas, this property boasts an enchanting backdrop that adds to its allure. Don't miss out on this exceptional chance to acquire a property with remarkable potential and coveted features in the city of Ventura, California.



# PROPERTY OUTLINE





## AREA OVERVIEW



# AREA OVERVIEW



### DEMOGRAPHICS









#### **Megan Selesky**

Associate Broker
DRE #02107469
T 805 497 4557 - 225
M 805 791 5763
megan@westcord.com

#### **Drew Principe**

Vice President
DRE #02154853
T 805 497 4557 - 254
M 805 796 2887
drew@westcord.com



WESTCORD.COM