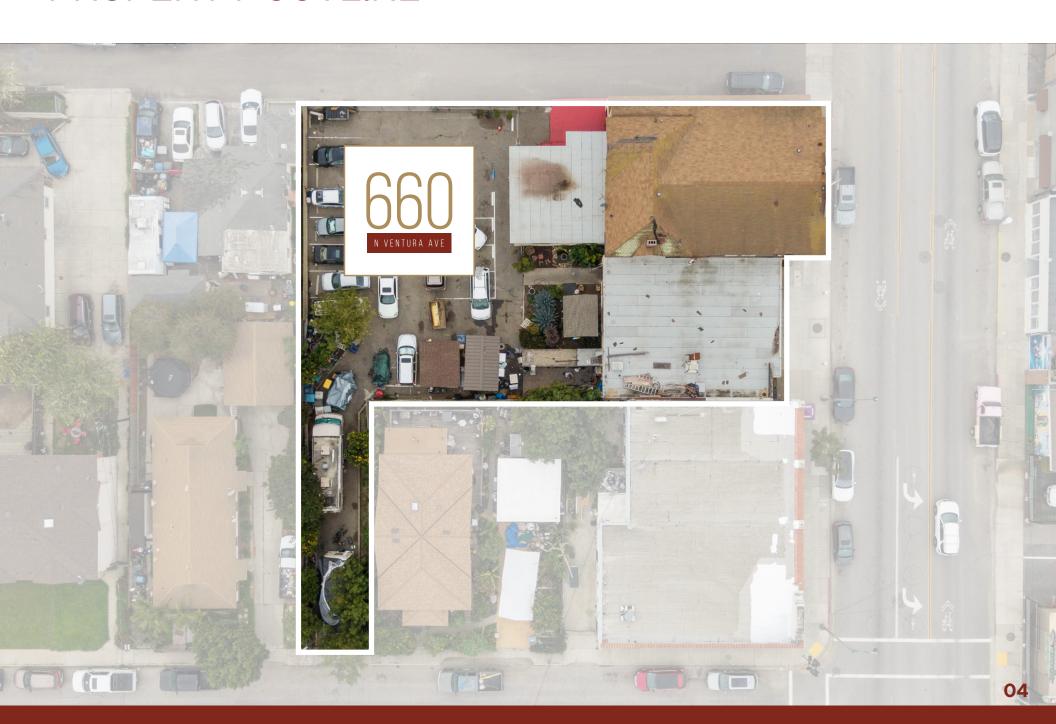

whether it be kept as the same use or redevelop for multifamily. With 5 total bathrooms, 2 kitchens on the property, upgraded electrical, and the notoriety within the community, there is limitless potential. Positioned less than a mile from Downtown Ventura, just over a mile from the Pacific Ocean, with convenient proximity to both US Highway 101 and CA Highway 33, this property offers an enviable location for various commercial endeavors, ensuring easy access to a wealth of amenities, residents, and attractions. Enhanced by captivating mountain vistas, this property boasts an enchanting backdrop that adds to its allure. Don't miss out on this exceptional chance to acquire a property with remarkable potential and coveted features in the city of Ventura, California.



# PROPERTY OUTLINE





## AREA OVERVIEW



# AREA OVERVIEW



### DEMOGRAPHICS









#### **Megan Selesky**

Associate Broker
DRE #02107469
T 805 497 4557 - 225
M 805 791 5763
megan@westcord.com

#### **Drew Principe**

Vice President
DRE #02154853
T 805 497 4557 - 254
M 805 796 2887
drew@westcord.com



WESTCORD.COM