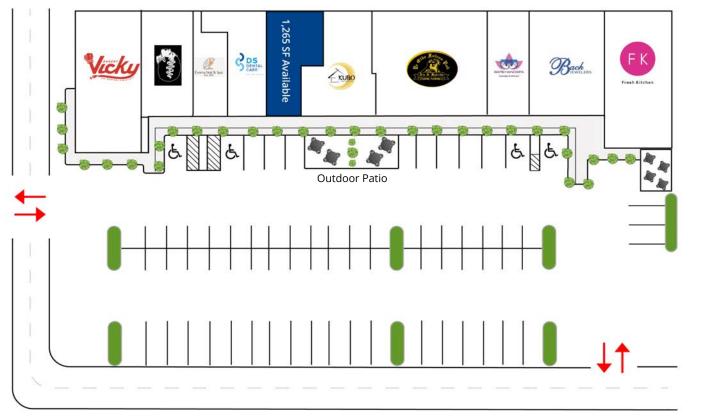

# Shoppes of Rolling Hills | Site Plan

South University Drive

| Suite | Tenant           | Size (SF) | Suite | Tenant             | Size (SF) | Suite | Tenant        | Size (SF) |
|-------|------------------|-----------|-------|--------------------|-----------|-------|---------------|-----------|
| 2889  | Vicky Bakery     | 2,371 SF  | 2877  | Available          | 1,265 SF  | 2857  | Bach Jewelers | 2,024 SF  |
| 2885  | Salon Mixx       | 1,169 SF  | 2873  | Kubo Asian Fusion  | 1,750 SF  | 2853  | Fresh Kitchen | 2,325 SF  |
| 2883  | Evana Nail & Spa | 680 SF    | 2865  | Ye Olde Falcon Pub | 3,017 SF  |       |               |           |
| 2879  | DS Dental Care   | 1,145 SF  | 2863  | Bare Hand Spa      | 1,074 SF  |       |               |           |