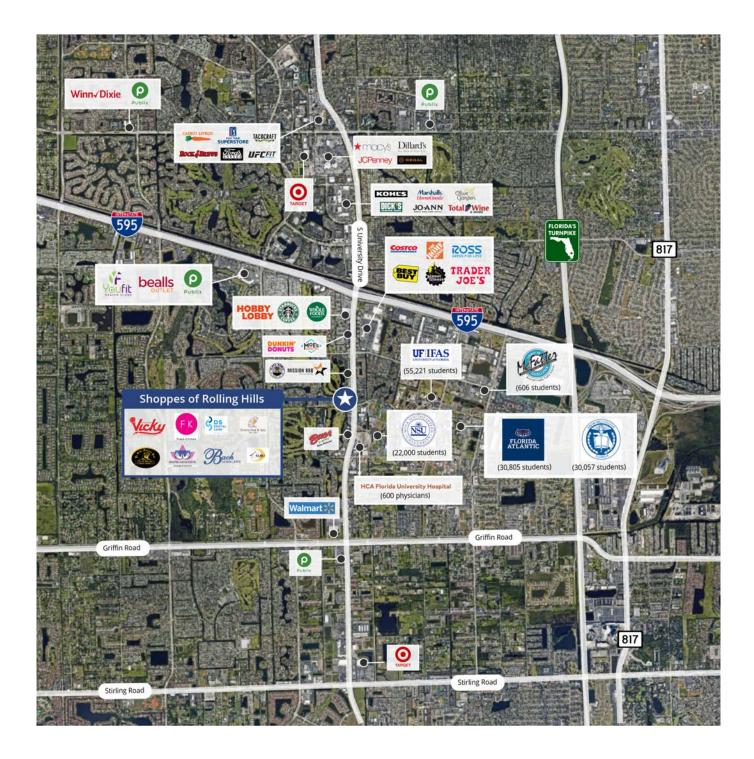

### **Property Features**

- 1,265 sf of retail space available
- Anchored by Vicky Bakery and Fresh Kitchen
- Situated on South University Drive, across from Nova Southeastern University, a private research university with over 20,000 enrolled students
- ± 46,500 VPD on South University Drive

 Surrounding 545 Acre South Florida Education Center includes Nova Southeastern University, Broward College, Florida Atlantic University, McFatter Technical Institute, and UF/IFAS University of Florida

### Shoppes of Rolling Hills | Area Retailers

This document has been prepared by Colliers for advertising and general information only. Colliers makes no guarantees, representations or warranties of any kind, expressed or implied, regarding the information including, but not limited to, warranties of content, accuracy and reliability. Any interested party should undertake their own inquiries as to the accuracy of the information. Colliers excludes unequivocally all inferred or implied terms, conditions and warranties arising out of this document and excludes all liability for loss and damages arising there from. This publication is the copyrighted property of Colliers and /or its licensor(s). © 2024. All rights reserved. This communication is not intended to cause or induce breach of an existing listing agreement. Colliers International Florida, LLC.