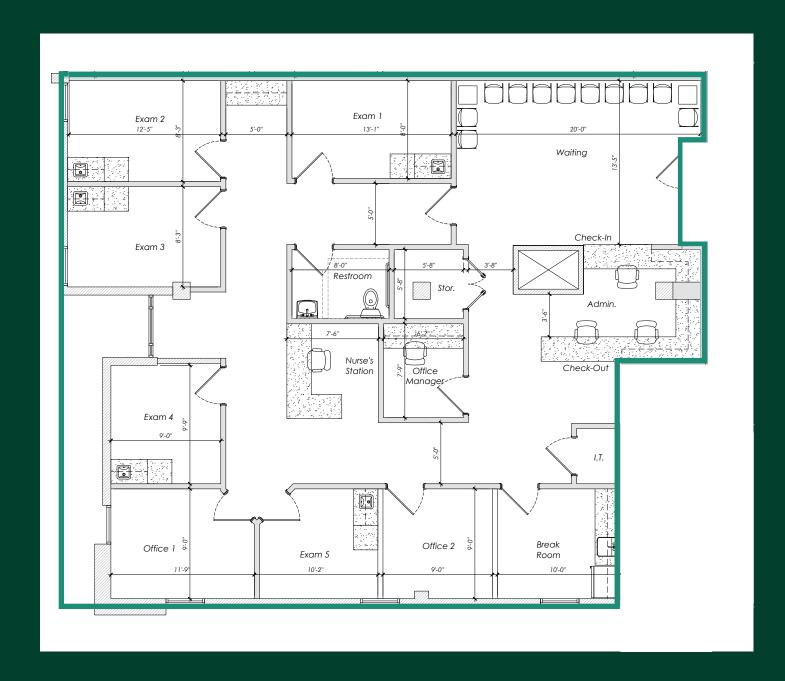

New elevator finishes, updated bathrooms, building entry and glass suite entry



#### **HOSPITAL PROXIMITY**

Walking distance to Broward General Medical Center



#### **PARKING**

Abundant parking at no additional cost



#### AIRPORT / RAIL

6 minutes from Fort Lauderdale/ Hollywood International Airport; 8 minutes to Brightline station



#### **SIGNAGE**

Top of building signage on heavily-traveled South Andrews Avenue available





# **Availabilities**

Medical Office Suites Speculatively Built with High-end Finishes

 \$30.00 / SF MG

Lease Rate





## Suite 201 | 2,676 SF



### **Contact Us**

**Christopher Dubberly** 

First Vice President +1 954 331 1777 christopher.dubberly@cbre.com Jacob Sanchez Associate +1 305 428 5006 jacob.sanchez@cbre.com



### Suite 202 | 3,485 SF



### **Contact Us**

**Christopher Dubberly** 

First Vice President +1 954 331 1777 christopher.dubberly@cbre.com Jacob Sanchez Associate +1 305 428 5006 jacob.sanchez@cbre.com





### **Contact Us**

**Christopher Dubberly** 

First Vice President

+1 954 331 1777

christopher.dubberly@cbre.com

#### Jacob Sanchez

Associate

+1 305 428 5006

jacob.sanchez@cbre.com

© 2021 CBRE, Inc. All rights reserved. This information has been obtained from sources believed reliable, but has not been verified for accuracy or completeness. You should conduct a careful, independent investigation of the property and verify all information. Any reliance on this information is solely at your own risk. CBRE and the CBRE logo are service marks of CBRE, Inc. All other marks displayed on this document are th