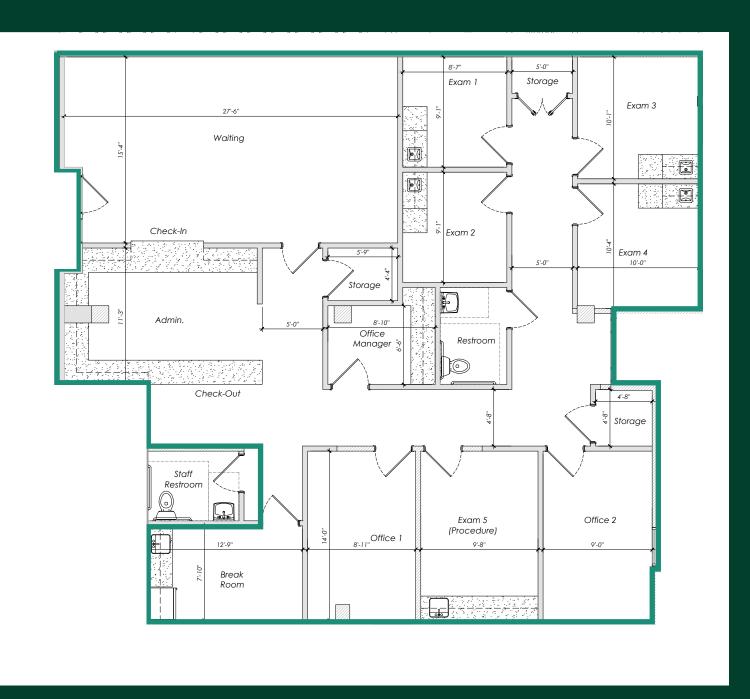

READY**

Building tenants include Sanitas Medical Center and Broward Urology Center



#### LOCATION

Ideal midpoint location between Las Olas Boulevard, FLL Airport, and Port Everglades



#### **UPGRADED**

New elevator finishes, updated bathrooms, building entry and glass suite entry



#### **HOSPITAL PROXIMITY**

Walking distance to Broward General Medical Center



#### **PARKING**

Abundant parking at no additional cost



#### AIRPORT / RAIL

6 minutes from Fort Lauderdale/ Hollywood International Airport; 8 minutes to Brightline station



#### **SIGNAGE**

Top of building signage on heavily-traveled South Andrews Avenue available





# **Availabilities**

Medical Office Suites Speculatively Built with High-end Finishes

 \$30.00 / SF MG

Lease Rate





## Suite 201 | 2,676 SF



### **Contact Us**

**Christopher Dubberly** 

First Vice President +1 954 331 1777 christopher.dubberly@cbre.com Jacob Sanchez Associate +1 305 428 5006 jacob.sanchez@cbre.com



### Suite 202 | 3,485 SF



### **Contact Us**

**Christopher Dubberly** 

First Vice President +1 954 331 1777 christopher.dubberly@cbre.com Jacob Sanchez Associate +1 305 428 5006 jacob.sanchez@cbre.com





### **Contact Us**

**Christopher Dubberly** 

First Vice President

+1 954 331 1777

christopher.dubberly@cbre.com

#### Jacob Sanchez

Associate

+1 305 428 5006

jacob.sanchez@cbre.com

© 2021 CBRE, Inc. All rights reserved. This information has been obtained from sources believed reliable, but has not been verified for accuracy or completeness. You should conduct a careful, independent investigation o