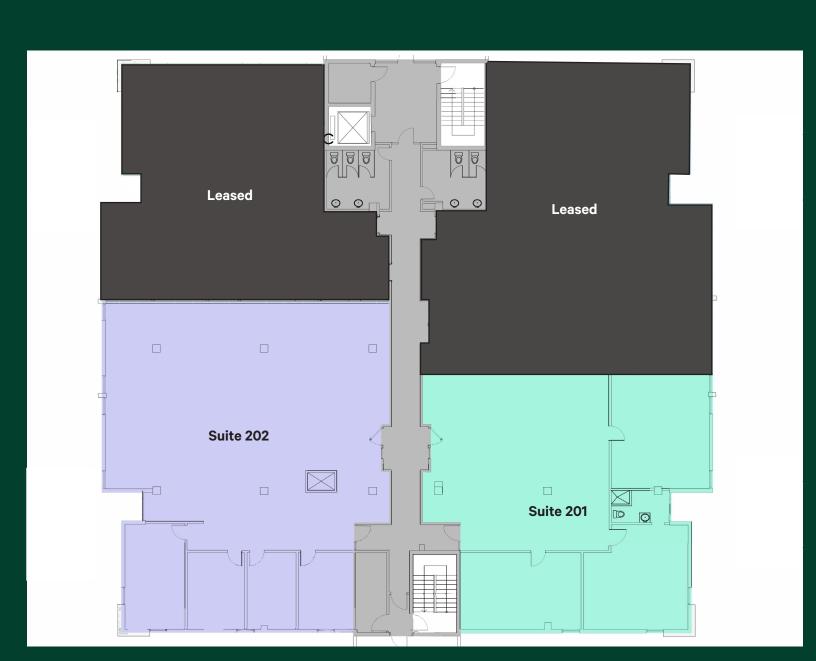

# **Availabilities**

Medical Office Suites Speculatively Built with High-end Finishes

 \$30.00 / SF MG

Lease Rate

## Suite 201 | 2,676 SF

### Suite 202 | 3,485 SF