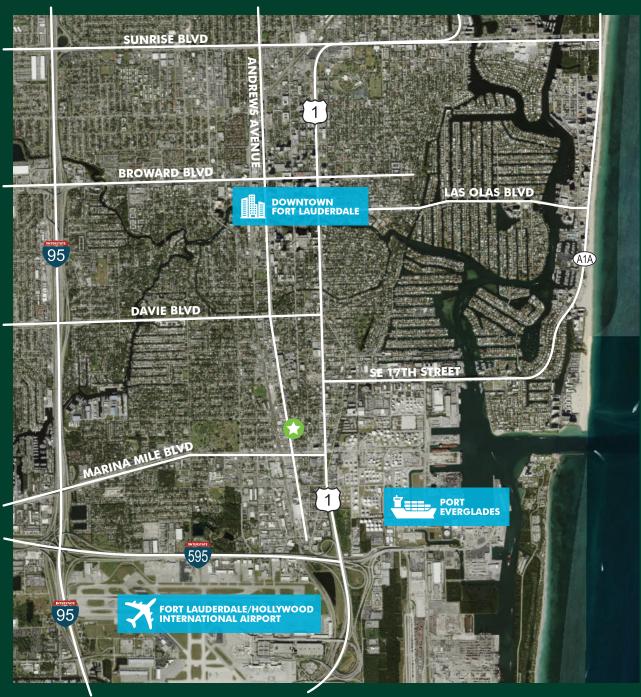

#### **ACCESS**

Immediate access to I-95 interchange via Marina Mile Boulevard

#### LOCATION

Ideal midpoint location between Las Olas Boulevard, FLL Airport, and Port Everglades

#### **HOSPITAL PROXIMITY**

Walking distance to Broward General Medical Center

#### AIRPORT / RAIL

6 minutes from Fort Lauderdale/ Hollywood International Airport; 8 minutes to Brightline station