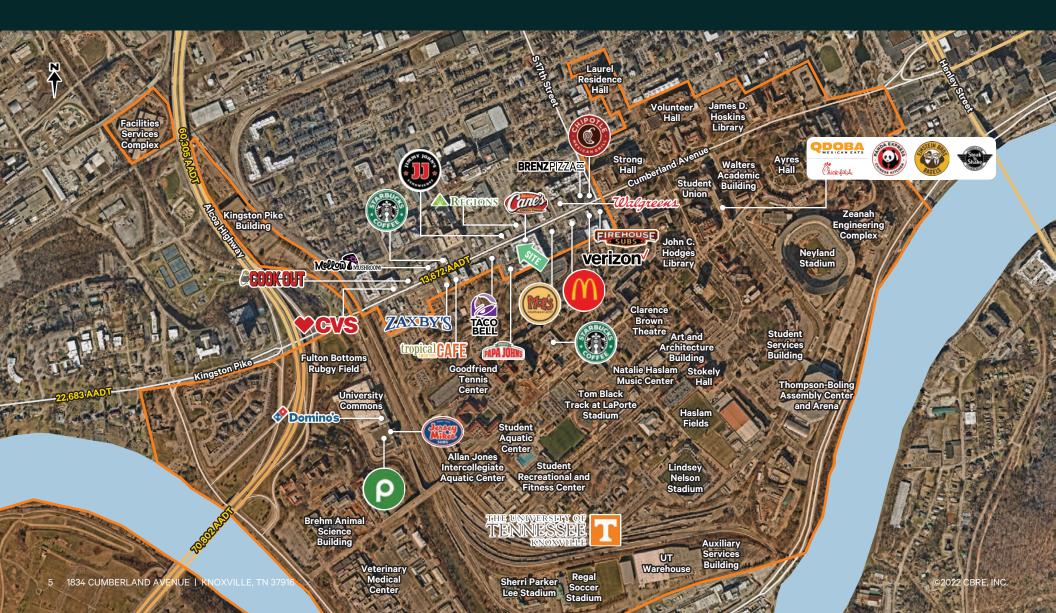

### Market Overview

#### **Property Description**

Located inside of TENN, is 1,810 SF of second generation restaurant space available December 2024. TENN is a ±268,254 SF mixed-use community with 600+ residents.

The property is located on the south side of Cumberland Avenue, between 18th and 19th Streets, in the heart of the revitalized Cumberland Avenue Corridor and on the edge of UT campus. Positioned in between Campus and 2 regional hospitals, Fort Sanders Regional Medical Center (541 beds and 1,516 employees), East Tennessee Children's Hospital (152 beds and 2,108 employees) and UT (38,728 students and 10,294 faculty & staff) which provide density and year-round daytime population. Additionally, Neyland Stadium (101,915 seats) and Thompson-Boling Arena (21,678 seats) are within walking distance.