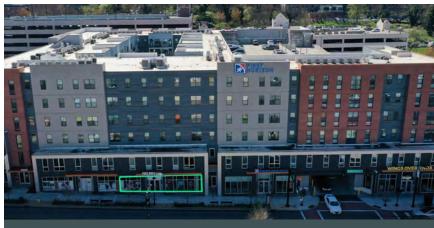

#### Join First Horizon Bank & & Raising Cane's at TENN

#### **Property Description**

Located inside of TENN, is 1,810 SF of second generation restaurant space available December 2024. TENN is a ±268,254 SF mixed-use community with 600+ residents.

The property is located on the south side of Cumberland Avenue, between 18th and 19th Streets, in the heart of the revitalized Cumberland Avenue Corridor and on the edge of UT campus. Positioned in between Campus and 2 regional hospitals, Fort Sanders Regional Medical Center (541 beds and 1,516 employees), East Tennessee Children's Hospital (152 beds and 2,108 employees) and UT (38,728 students and 10,294 faculty & staff) which provide density and year-round daytime population. Additionally, Neyland Stadium (101,915 seats) and Thompson-Boling Arena (21,678 seats) are within walking distance.