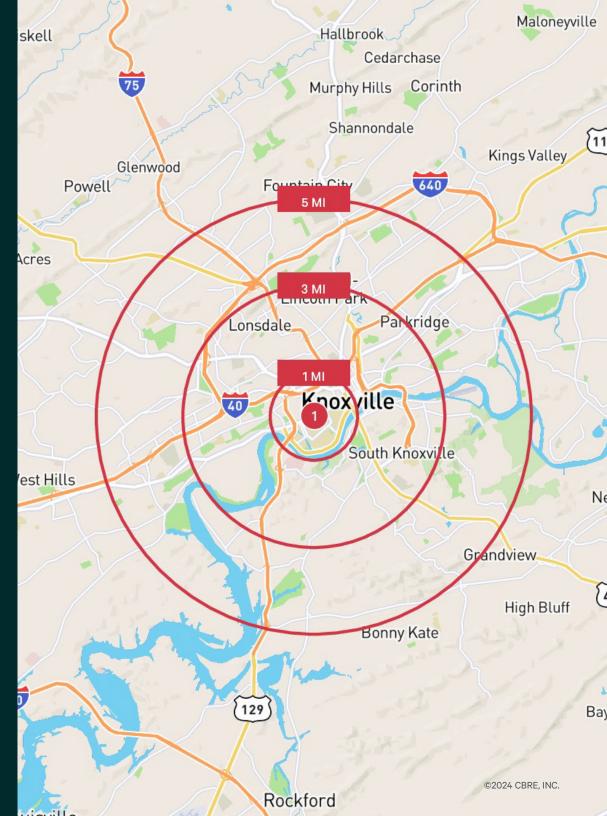

generation restaurant space available December 2024. TENN is a ±268,254 SF mixed-use community with 600+ residents.

The property is located on the south side of Cumberland Avenue, between 18th and 19th Streets, in the heart of the revitalized Cumberland Avenue Corridor and on the edge of UT campus. Positioned in between Campus and 2 regional hospitals, Fort Sanders Regional Medical Center (541 beds and 1,516 employees), East Tennessee Children's Hospital (152 beds and 2,108 employees) and UT (38,728 students and 10,294 faculty & staff) which provide density and year-round daytime population. Additionally, Neyland Stadium (101,915 seats) and Thompson-Boling Arena (21,678 seats) are within walking distance.

### Floor Plan



### Photo Gallery



### Market Overview



### Demographics





# Contact Us





Brian Tapp SIOR, CCIM First Vice President +1 865 719 5703



Andrew Wilmoth *sior*, *ccim* 

Senior Associate +1 865 322 2556 andrew.wilmoth@cbre.com © 2024 CBRE, Inc. All rights reserved. This information has been obtained from sources believed reliable, but has not been verified for accuracy or completeness. You should conduct a careful, independent investigation of the property and verify all information. Any reliance on this information is solely at your own risk. CBRE and the CBRE logo are service marks of CBRE, Inc. All other marks displayed on this document are the property of their respective owners, and the use of such logos does not imply any affiliation with or endorsement of CBRE. Photos herein are the property of their respective owners. Use of these image