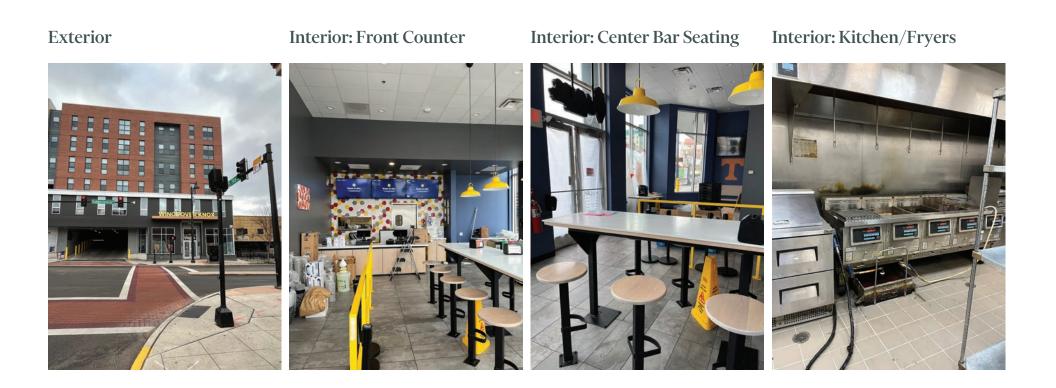

Located inside of TENN, is 1,810 SF of second generation restaurant space available December 2024. TENN is a ±268,254 SF mixed-use community with 600+ residents.

The property is located on the south side of Cumberland Avenue, between 18th and 19th Streets, in the heart of the revitalized Cumberland Avenue Corridor and on the edge of UT campus. Positioned in between Campus and 2 regional hospitals, Fort Sanders Regional Medical Center (541 beds and 1,516 employees), East Tennessee Children's Hospital (152 beds and 2,108 employees) and UT (38,728 students and 10,294 faculty & staff) which provide density and year-round daytime population. Additionally, Neyland Stadium (101,915 seats) and Thompson-Boling Arena (21,678 seats) are within walking distance.

### Floor Plan



### Photo Gallery



### Market Overview



### Demographics





# Contact Us





Brian Tapp SIOR, CCIM First Vice President +1 865 719 5703



Andrew Wilmoth *sior*, *ccim* 

Senior Associate +1 865 322 2556 andrew.wilmoth@cbre.com © 2024 CBRE, Inc. All rights reserved. This information has been obtained from sources believed reliable, but has not been verified for accuracy or completeness. You should conduct a careful, independent investigation of the property and verify all information. Any reliance on this information is solely at your own risk. CBRE and the CBRE logo are service marks of CBRE, Inc. All other marks displayed on this document are the property of their respective owners, and the use of such logos does not imply any affiliation with or endorsement of CBRE. Photos herein are the property o