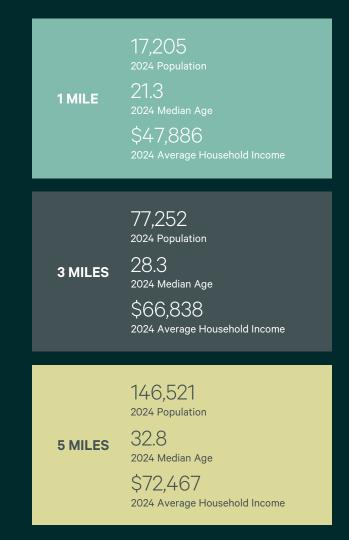

nd generation restaurant space available December 2024. TENN is a ±268,254 SF mixed-use community with 600+ residents.

The property is located on the south side of Cumberland Avenue, between 18th and 19th Streets, in the heart of the revitalized Cumberland Avenue Corridor and on the edge of UT campus. Positioned in between Campus and 2 regional hospitals, Fort Sanders Regional Medical Center (541 beds and 1,516 employees), East Tennessee Children's Hospital (152 beds and 2,108 employees) and UT (38,728 students and 10,294 faculty & staff) which provide density and year-round daytime population. Additionally, Neyland Stadium (101,915 seats) and Thompson-Boling Arena (21,678 seats) are within walking distance.

### Floor Plan



### Photo Gallery



### Market Overview



### Demographics





# Contact Us





Brian Tapp SIOR, CCIM First Vice President +1 865 719 5703



Andrew Wilmoth *sior*, *ccim* 

Senior Associate +1 865 322 2556 andrew.wilmoth@cbre.com © 2024 CBRE, Inc. All rights reserved. This information has been obtained from sources believed reliable, but has not been verified for accuracy or completeness. You should conduct a careful, independent investigation of the property and verify all information. Any reliance on this information is solely at your own risk. CBRE and the CBRE logo are service marks of CBRE, Inc. All other marks displayed on this document are the property of their respective owners, and the use of such logos does not imply any affiliation with or endorsement of CBRE. Photos herein are the property of their respective owners. Use of these ima