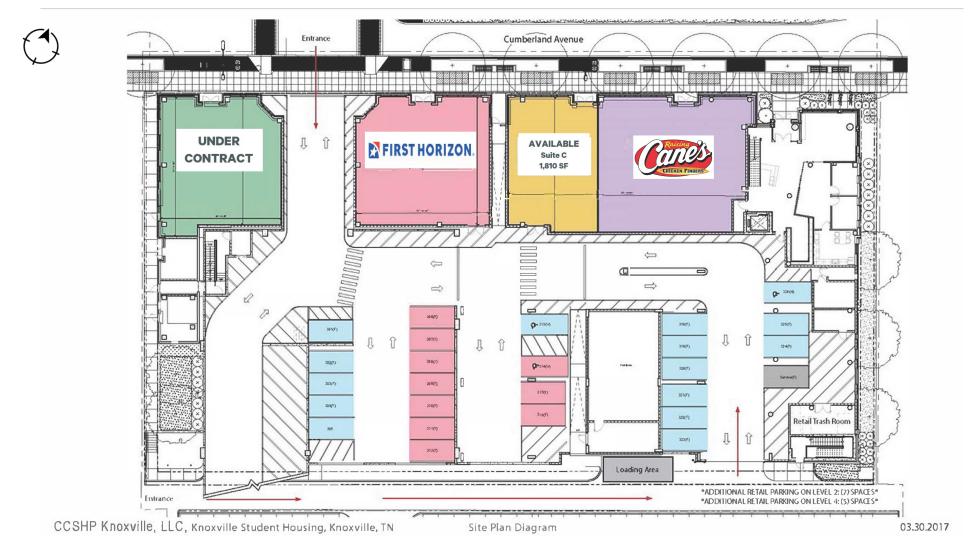

### Floor Plan

#### **Offering Summary**

| Premises:      | Suite C – 1,810 SF     |
|----------------|------------------------|
| Asking Rate:   | Contact Broker         |
| Lease Term:    | 60 Months              |
| Building Size: | 268,254 SF             |
| Zoning:        | FD-CU-2                |
| Submarket:     | Downtown Knoxville CBD |