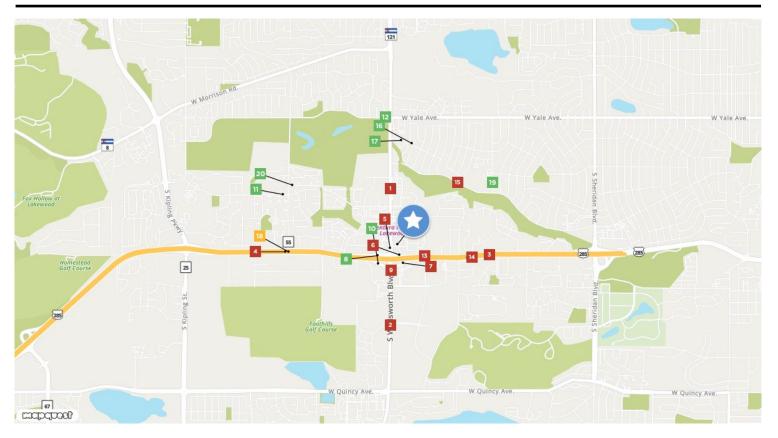

## **Traffic Counts**

| 1      |
|--------|
|        |
| 42,000 |
| 37,000 |
|        |
| 6      |
|        |
| 13,315 |
|        |

| South Wadsworth | 2      |
|-----------------|--------|
| W Mansfield Ave |        |
| Year: 2022      | 48,000 |
| Year: 2021      | 44,680 |
| Year: 2020      | 43,000 |
| W Hampden Ave   | 7      |
| S Vance St      |        |
| Year: 2021      | 13,315 |

| West Hampden Avenue | 3      |
|---------------------|--------|
| S Sheridan Blvd     |        |
| Year: 2022          | 58,000 |
| Year: 2016          | 72,852 |
| Year: 2015          | 73,049 |
| W Hampden Ave       | 8      |
| S Yarrow St         |        |
| Year: 2021          | 4,884  |
|                     |        |

West Hampden Avenue

S Wadsworth Blvd

Year: 2019

4,947

9,000

13

77,027

| S Independence St |        |
|-------------------|--------|
| Year: 2022        | 54,000 |
| Year: 2021        | 53,410 |
| Year: 2020        | 49,000 |
| South Wadsworth   | 9      |
| W Florida Ave     |        |
| Year: 2021        | 47,773 |
| Year: 2006        | 48,100 |
| Year: 2004        | 48,600 |
| 285D              | 14     |
| S Pierce St       |        |
| Year: 2019        | 68,000 |
| Year: 2013        | 66,127 |
| Year: 2012        | 64,843 |
| SLAMAR ST         | 19     |
| W Bates Ave       |        |
| Year: 2019        | 1,400  |
|                   |        |

West Hampden Avenue

| South Wadsworth     | 5      |
|---------------------|--------|
| W Girton Ave        |        |
| Year: 2021          | 41,107 |
| Year: 2018          | 49,273 |
| W Hampden Ave       | 10     |
| S Yarrow St         |        |
| Year: 2021          | 4,884  |
| WDARTMOUTAV         | 15     |
| S Newland St        |        |
| Year: 2019          | 12,000 |
| Year: 1994          | 4,082  |
|                     |        |
| West Cornell Avenue | 20     |
| S Estes St          |        |

South Wadeworth

| 11    |
|-------|
|       |
| 3,136 |
| 4,149 |
| 4,500 |
| 16    |
|       |
| 2,800 |
|       |

| West Amherst Avenue |   | 17   |
|---------------------|---|------|
| S Wadsworth Blvd    |   |      |
| Year: 2019          | 3 | ,094 |
| Year: 2019          | 3 | ,000 |
| Year: 2005          | 4 | ,381 |
|                     |   |      |

Rumaldo Ulibarri

r.ulibarri@kw.com 303-909-3449

**West Yale Avenue** 

W Vassar Way

Year: 2021

Year: 2019

| 9E         | 18    |
|------------|-------|
| US Hwy 285 |       |
| Year: 2019 | 7,300 |
|            |       |

| Year: 2012  | 64,843 |
|-------------|--------|
| SLAMAR ST   | 19     |
| W Bates Ave |        |
| Year: 2019  | 1,400  |
|             |        |

| Moody     |
|-----------|
| ANALYTICS |

Year: 2019

Year: 2013

Year: 1997

2,009

2,009

1,629