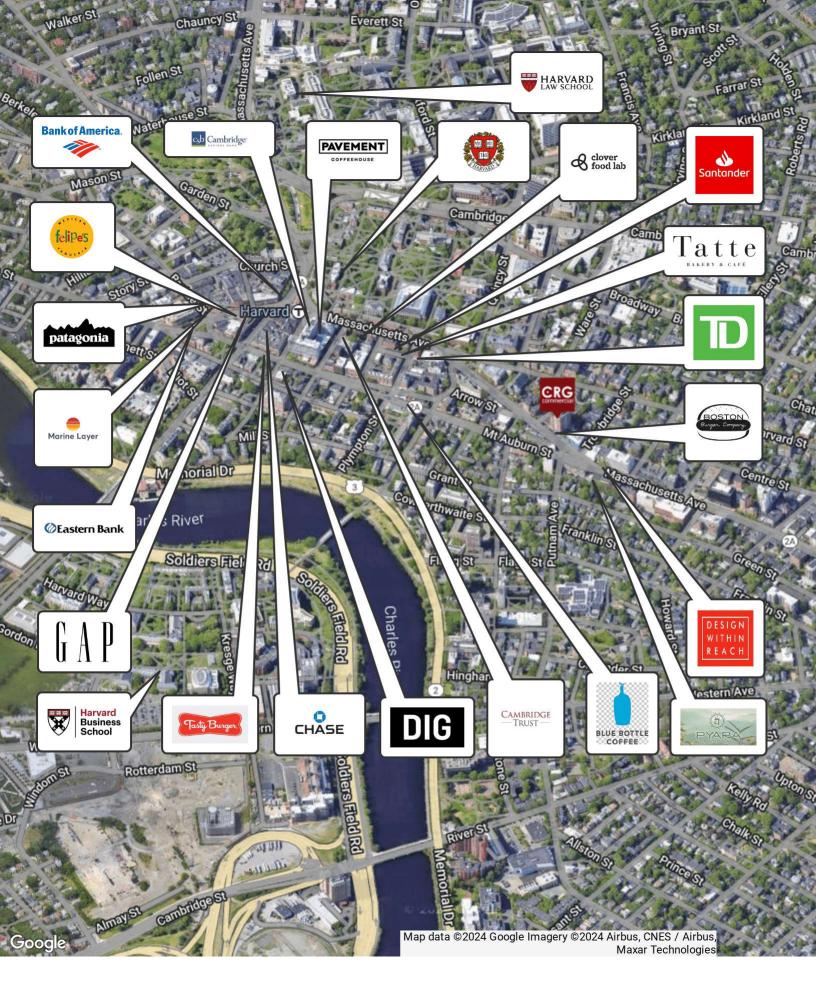

## **PROPERTY DESCRIPTION**

CRG Commercial has been exclusively retained to lease 2,500 sf of retail space just outside Harvard Square. This premium location has multiple retailers and multifamily under one roof. Tenants love this building and usually stay long term. Includes 3 underground parking spots.

Previously a restaurant, there's an excessively large hood system in place, 2 walk-ins, a large storage room, a counter/bar. 114 person occupancy. Previously held beer/wine license. Benefit from a high foot and vehicle traffic count and convenient access to public transportation for unmatched convenience. Capitalize on the strategic location. Elevate your business presence with this distinguished property.

MATTHEW JAVITCH 617.564.0551 MATTHEW.JAVITCH@CRGCOMMERCIAL.COM

**TOTAL: 2474 sq. ft** FLOOR 1: 2474 sq. ft EXCLUDED AREAS: STORAGE: 340 sq. ft, ELECTRICAL ROOM: 151 sq. ft

FLOOR PLAN CREATED BY CUBICASA APP. MEASUREMENTS DEEMED HIGHLY RELIABLE BUT NOT GUARANTEED.