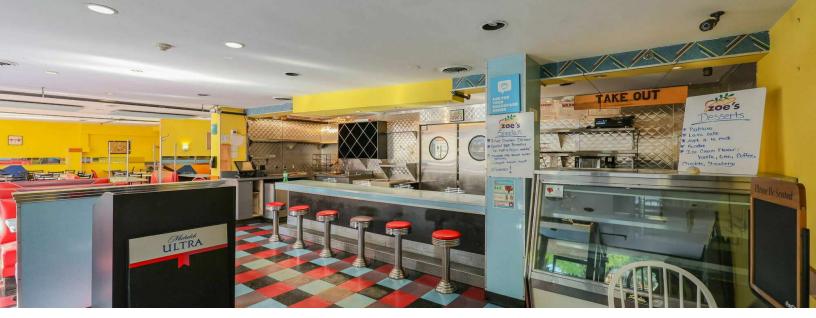

## **PROPERTY DESCRIPTION**

CRG Commercial has been exclusively retained to lease 2,500 sf of retail space just outside Harvard Square. This premium location has multiple retailers and multifamily under one roof. Tenants love this building and usually stay long term. Includes 3 underground parking spots.

Previously a restaurant, there's an excessively large hood system in place, 2 walk-ins, a large storage room, a counter/bar. 114 person occupancy. Previously held beer/wine license. Benefit from a high foot and vehicle traffic count and convenient access to public transportation for unmatched convenience. Capitalize on the strategic location. Elevate your business presence with this distinguished property.

## **PROPERTY HIGHLIGHTS**

- 114 Person occupancy
- Very large hood system
- High Foot and Vehicle Traffic
- Flexible floor layouts
- Proximity to public transportation
- Expansive windows for natural light
- 3 Underground parking spaces