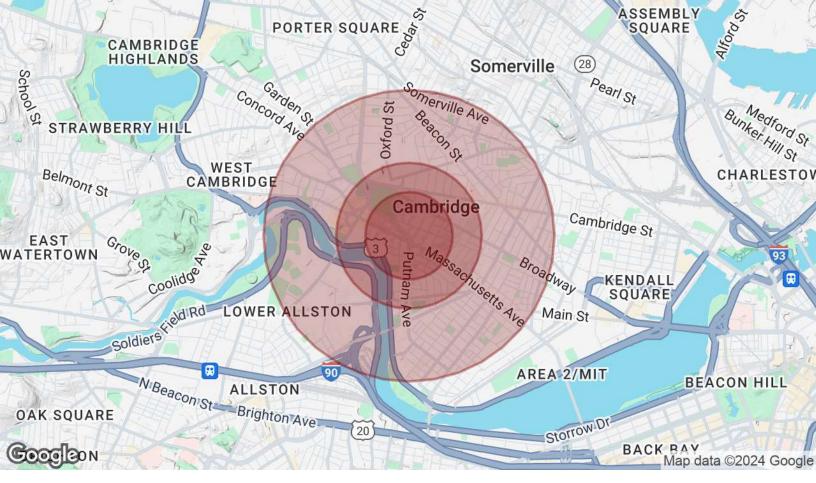

| DEMOGRAPHICS      | 0.3 MILES | 0.5 MILES | 1 MILE    |
|-------------------|-----------|-----------|-----------|
| Total Households  | 2,711     | 9,647     | 27,630    |
| Total Population  | 7,783     | 24,493    | 67,232    |
| Average HH Income | \$125,654 | \$142,768 | \$162,801 |

MATTHEW JAVITCH 617.564.0551 MATTHEW.JAVITCH@CRGCOMMERCIAL.COM

| POPULATION           | 0.3 MILES   | 0.5 MILES   | 1 MILE      |
|----------------------|-------------|-------------|-------------|
| Total Population     | 7,783       | 24,493      | 67,232      |
| Average Age          | 32          | 34          | 36          |
| Average Age (Male)   | 31          | 33          | 35          |
| Average Age (Female) | 32          | 34          | 36          |
| HOUSEHOLDS & INCOME  | 0.3 MILES   | 0.5 MILES   | 1 MILE      |
| Total Households     | 2,711       | 9,647       | 27,630      |
| # of Persons per HH  | 2.9         | 2.5         | 2.4         |
| Average HH Income    | \$125,654   | \$142,768   | \$162,801   |
| Average House Value  | \$1,258,317 | \$1,165,818 | \$1,211,737 |
|                      |             |             |             |