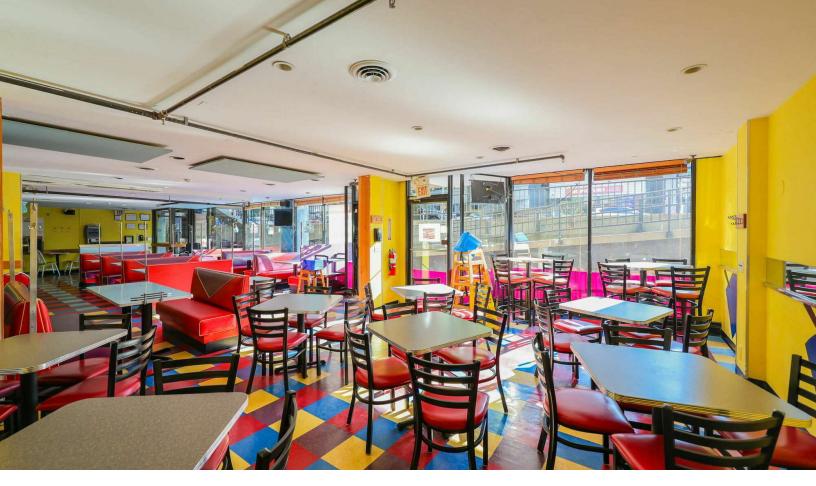

## **PROPERTY DESCRIPTION**

CRG Commercial has been exclusively retained to lease 2,500 sf of retail space just outside Harvard Square. This premium location has multiple retailers and multifamily under one roof. Tenants love this building and usually stay long term. Includes 3 underground parking spots.

Previously a restaurant, there's an excessively large hood system in place, 2 walk-ins, a large storage room, a counter/bar. 114 person occupancy. Previously held beer/wine license. Benefit from a high foot and vehicle traffic count and convenient access to public transportation for unmatched convenience. Capitalize on the strategic location. Elevate your business presence with this distinguished property.

## **PROPERTY HIGHLIGHTS**

- 114 Person occupancy
- Very large hood system
- High Foot and Vehicle Traffic
- Flexible floor layouts
- Proximity to public transportation
- Expansive windows for natural light
- 3 Underground parking spaces