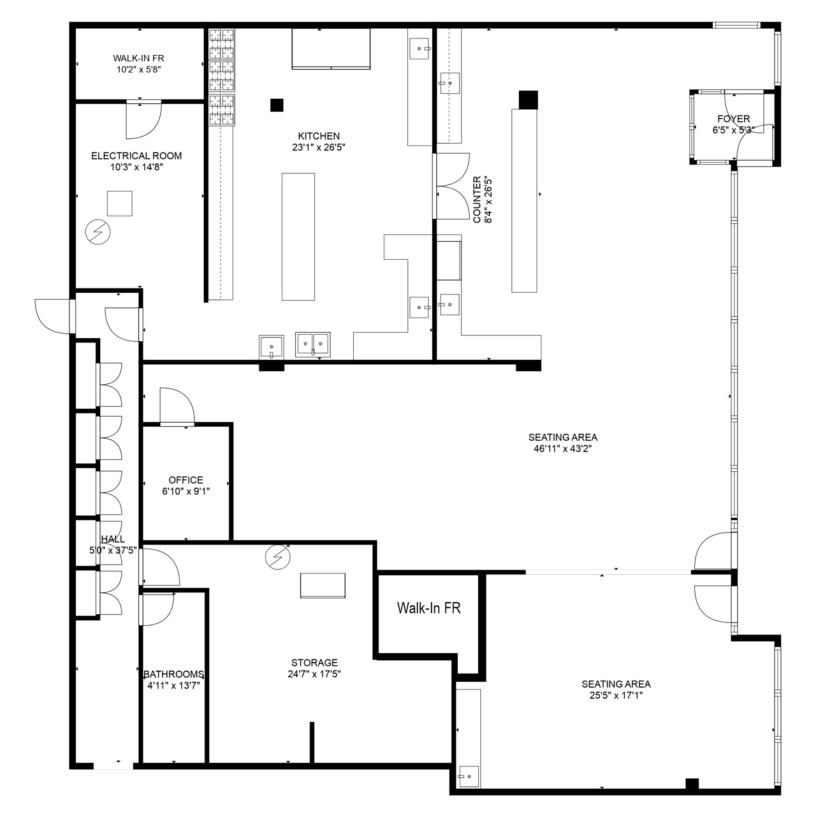

MATTHEW JAVITCH 617.564.0551 MATTHEW.JAVITCH@CRGCOMMERCIAL.COM

**TOTAL: 2474 sq. ft** FLOOR 1: 2474 sq. ft EXCLUDED AREAS: STORAGE: 340 sq. ft, ELECTRICAL ROOM: 151 sq. ft

FLOOR PLAN CREATED BY CUBICASA APP. MEASUREMENTS DEEMED HIGHLY RELIABLE BUT NOT GUARANTEED.