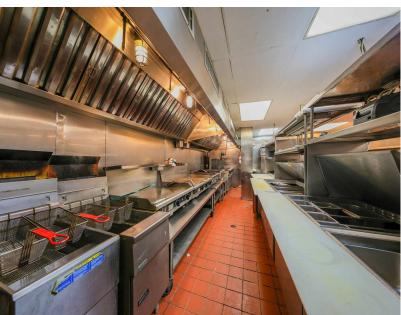

Previously a restaurant, there's an excessively large hood system in place, 2 walk-ins, a large storage room, a counter/bar. 114 person occupancy. Previously held beer/wine license. Benefit from a high foot and vehicle traffic count and convenient access to public transportation for unmatched convenience. Capitalize on the strategic location. Elevate your business presence with this distinguished property.

## **PROPERTY HIGHLIGHTS**

- 114 Person occupancy
- Very large hood system
- High Foot and Vehicle Traffic
- Flexible floor layouts
- Proximity to public transportation
- Expansive windows for natural light
- 3 Underground parking spaces