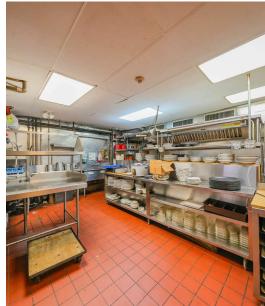

Previously a restaurant, there's an excessively large hood system in place, 2 walk-ins, a large storage room, a counter/bar. 114 person occupancy. Previously held beer/wine license. Benefit from a high foot and vehicle traffic count and convenient access to public transportation for unmatched convenience. Capitalize on the strategic location. Elevate your business presence with this distinguished property.

## **PROPERTY HIGHLIGHTS**

- 114 Person occupancy
- Very large hood system
- High Foot and Vehicle Traffic
- Flexible floor layouts
- Proximity to public transportation
- Expansive windows for natural light
- 3 Underground parking spaces