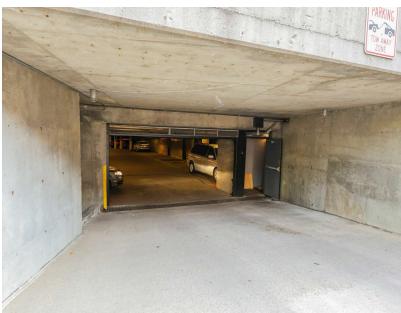

## **PROPERTY DESCRIPTION**

CRG Commercial has been exclusively retained to lease 2,500 sf of retail space just outside Harvard Square. This premium location has multiple retailers and multifamily under one roof. Tenants love this building and usually stay long term. Includes 3 underground parking spots.

## **PROPERTY HIGHLIGHTS**

- 114 Person occupancy
- Very large hood system
- High Foot and Vehicle Traffic
- Flexible floor layouts
- Proximity to public transportation
- Expansive windows for natural light
- 3 Underground parking spaces