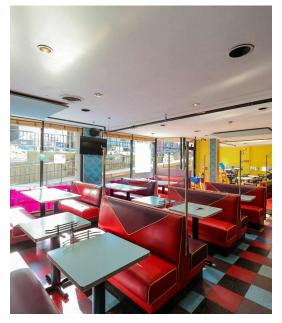

## **PROPERTY DESCRIPTION**

CRG Commercial has been exclusively retained to lease 2,500 sf of retail space just outside Harvard Square. This premium location has multiple retailers and multifamily under one roof. Tenants love this building and usually stay long term. Includes 3 underground parking spots.

Previously a restaurant, there's an excessively large hood system in place, 2 walk-ins, a large storage room, a counter/bar. 114 person occupancy. Previously held beer/wine license. Benefit from a high foot and vehicle traffic count and convenient access to public transportation for unmatched convenience. Capitalize on the strategic location. Elevate your business presence with this distinguished property.

## **PROPERTY HIGHLIGHTS**

- 114 Person occupancy
- Very large hood system
- High Foot and Vehicle Traffic
- Flexible floor layouts
- Proximity to public transportation
- Expansive windows for natural light
- 3 Underground parking spaces