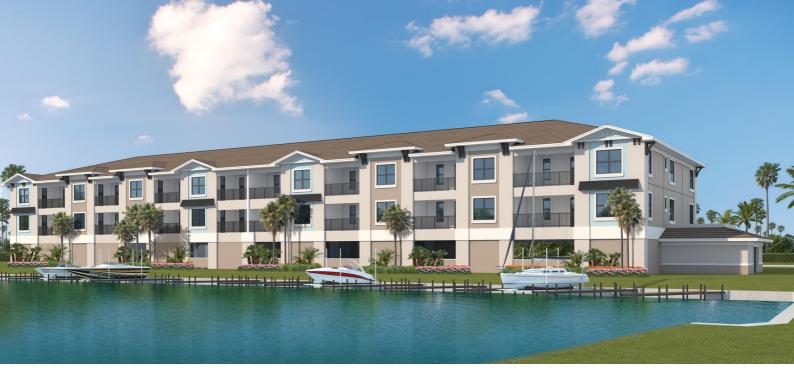

## BACINO VISTA

16 NEW CONDOS COMING TO THE HISTORIC CAPE CORAL YACHT CLUB COMMUNITY

FEATURING 2 OR 3 BEDROOMS, 2
BATHS WITH SOARING 9' CEILINGS,
MAIN FLOOR PARKING, 6 X 8
STORAGE AREA, ELEVATOR, PRIVATE
COMMUNITY POOL, GRANITE
COUNTER TOPS, AND PORCELAIN
TILE IN KITCHEN & BATHS. RANGING
FROM 1550-1850 SQ FT OF LIVING
SPACE EACH UNIT COMES WITH AN
ASSIGNED BOAT SLIP FOR ACCESS
TO THE GUI F IN MINUTES.

BACINO VISTA IS A NEW WATERFRONT THREE-STORY CONDOMINIUM PROJECT COMING TO CAPE CORAL. THE COMMUNITY WILL INCLUDE 16 UNITS CONVENIENTLY LOCATED IN THE HEART OF CAPE CORAL, FL. NESTLED NEAR THE DESIRABLE BIMINI BASIN, THESE HOMES ARE MINUTES FROM CITY PARKS AND ATTRACTIONS, THE CAPE CORAL YACHT CLUB, A PUBLIC BEACH, AND DOWNTOWN SHOPS AND DINING.