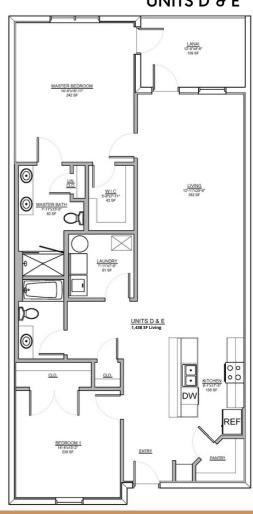

## UNITS B & G

**A** 3BR/2BA 1,866 SF

B 2BR+Den/2BA 1,564 SF

> **C** 2BR/2BA 1,606 SF

> **D** 2BR/2BA 1,544 SF

**E** 2BR/2BA 1,544 SF

**F** 2BR/2BA 1,606 SF

**G** 2BR+Den/2BA 1,564 SF

## UNITS D & E