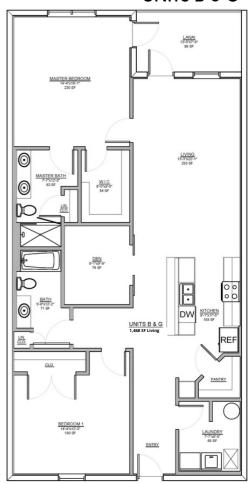

## UNITS B & G

**A** 3BR/2BA 1,866 SF

B 2BR+Den/2BA 1,564 SF

> **C** 2BR/2BA 1,606 SF

> **D** 2BR/2BA 1,544 SF

**E** 2BR/2BA 1,544 SF

**F** 2BR/2BA 1,606 SF

**G** 2BR+Den/2BA 1,564 SF