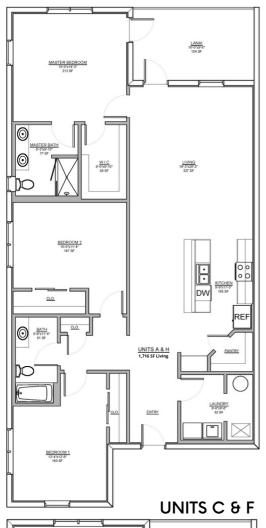

## UNITS A & H

## UNITS B & G

**A** 3BR/2BA 1,866 SF

B 2BR+Den/2BA 1,564 SF

> **C** 2BR/2BA 1,606 SF

> **D** 2BR/2BA 1,544 SF

**E** 2BR/2BA 1,544 SF

**F** 2BR/2BA 1,606 SF

**G** 2BR+Den/2BA 1,564 SF