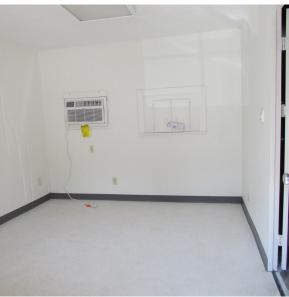

# FOR LEASE

1,250 SF warehouses.

Great for workshop or storage space.

- Newly renovated
- 10 X 10 climate controlled office, restroom, garage door
- 14 foot ceiling height
- Zoned M1
- Minimum lease term 1 year

An ideal starter space for contractors and other small businesses needing warehouse space to explore a new concept.

For Lease \$925 per month + electric