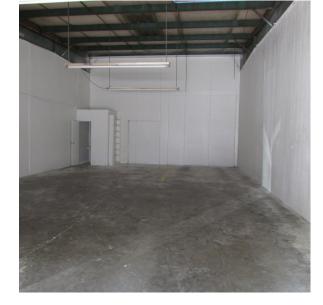

# FOR LEASE

1,250 SF warehouses.

Great for workshop or storage space.

- Newly renovated
- 10 X 10 climate controlled office, restroom, garage door
- 14 foot ceiling height
- Zoned M1
- Minimum lease term 1 year

An ideal starter space for contractors and other small businesses needing warehouse space to explore a new concept.

For Lease \$925 per month + electric