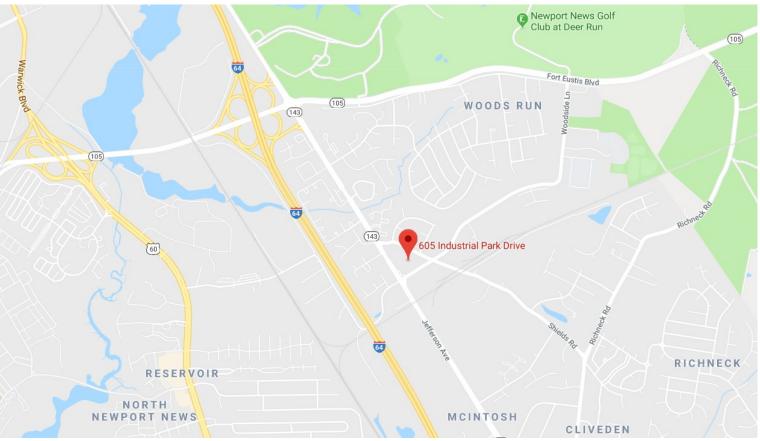

## Jefferson North Industrial Park 605/607 Industrial Park Drive Newport News, VA

Located one block from Jefferson Avenue within a mile of the Fort Eustis and I-64 intersection in Newport News.

## Jefferson North Industrial Park 605/607 Industrial Park Drive Newport News, VA

Contact: Michael Shapiro 757.928.6207 mshapiro@druckerandfalk.com