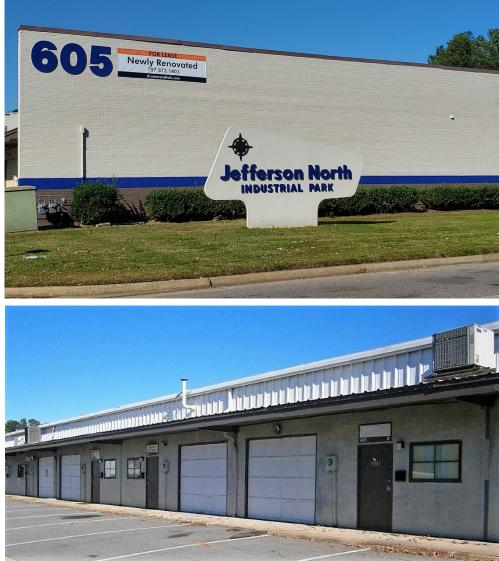

## Jefferson North Industrial Park 605/607 Industrial Park Drive Newport News, VA

Located one block from Jefferson Avenue within a mile of the Fort Eustis and I-64 intersection in Newport News.

## Jefferson North Industrial Park 605/607 Industrial Park Drive Newport News, VA

Contact: Michael Shapiro 757.928.6207 mshapiro@druckerandfalk.com