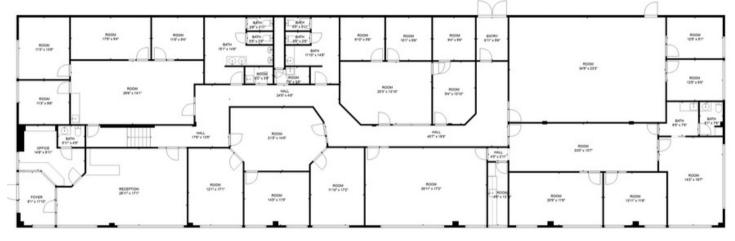

umber of Floors: 2

APN # 15-370-0001

## \$12.00 SQ FT

#### **PROPERTY OVERVIEW**

Office Space for Lease, Conference Rooms, Break Rooms, Two Levels. 50 Stall Parking

UDOT Daily Traffic count 9,500. \$12-\$14 sq ft. Square footage figures are provided as a courtesy estimate only and were obtained from CubiCasa. Buyer is advised to obtain an independent measurement.

Office space for lease, yard and warehouse is not available.





Boyd Brown Team 801.326.8886 boydbrown.com

#### OFFICE SPACE 1805 W 2550 S OGDEN, UT 84401

### Location - Just off of I-15 on 2550 S







Boyd Brown Team 801.898.3166

boydbrown.com

#### OFFICE SPACE 1805 W 2550 S OGDEN, UT 84401







Boyd Brown Team 801.898.3166

boydbrown.com

### OFFICE SPACE 1805 W 2550 S OGDEN, UT 84401

# Main Floor: 7,131 sq ft



# Upper Floor: 7,243 sq ft







Boyd Brown Team 801.898.3166

boydbrown.com