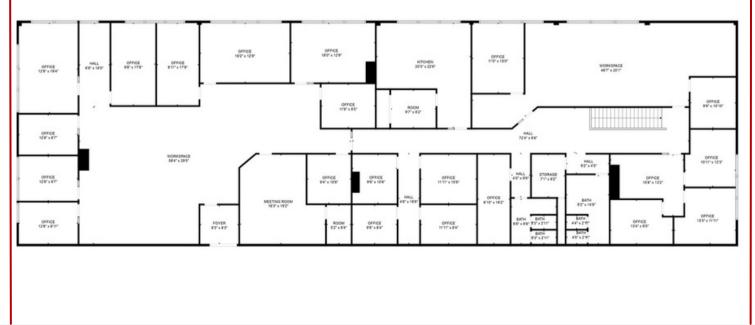

70-0001

## \$12.00 SQ FT

#### **PROPERTY OVERVIEW**

Office Space for Lease, Conference Rooms, Break Rooms, Two Levels. 50 Stall Parking

UDOT Daily Traffic count 9,500. \$12-\$14 sq ft. Square footage figures are provided as a courtesy estimate only and were obtained from CubiCasa. Buyer is advised to obtain an independent measurement.

Office space for lease, yard and warehouse is not available.





Boyd Brown Team 801.326.8886 boydbrown.com

#### OFFICE SPACE 1805 W 2550 S OGDEN, UT 84401

### Location - Just off of I-15 on 2550 S







Boyd Brown Team 801.898.3166

boydbrown.com

#### OFFICE SPACE 1805 W 2550 S OGDEN, UT 84401







Boyd Brown Team 801.898.3166

boydbrown.com

### OFFICE SPACE 1805 W 2550 S OGDEN, UT 84401

# Main Floor: 7,131 sq ft



# Upper Floor: 7,243 sq ft







Boyd Brown Team 801.898.3166

boydbrown.com