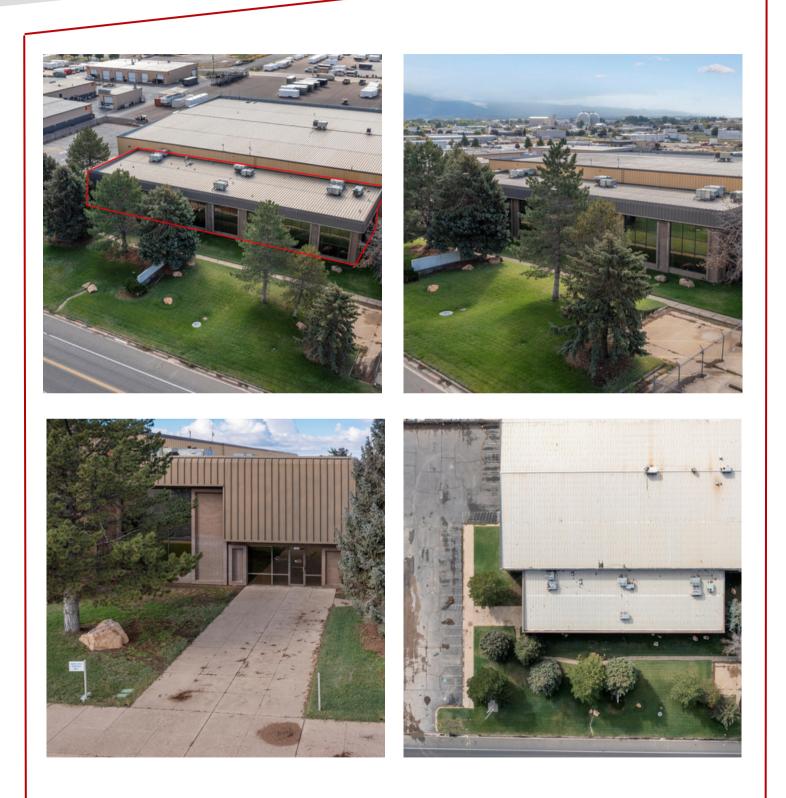

#### **PROPERTY OVERVIEW**

Office Space for Lease, Conference Rooms, Break Rooms, Two Levels. 50 Stall Parking

UDOT Daily Traffic count 9,500. \$12-\$14 sq ft. Square footage figures are provided as a courtesy estimate only and were obtained from CubiCasa. Buyer is advised to obtain an independent measurement.

### OFFICE SPACE 1805 W 2550 S OGDEN, UT 84401