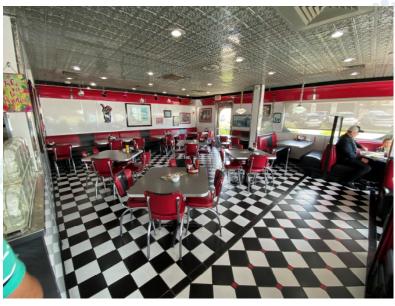

## MEDINA RETAIL

RETAIL FOR SALE/LEASE/GROUND LEASE/B-T-S'

3105 MEDINA ROAD, MEDINA, OHIO 44256



JESSE SHKOLNIK ADVISOR

MATT COOPER SENIOR VICE PRESIDENT

MOBILE 614.403.4732 | DIRECT 614.334.7831 | MCOOPER@EQUITY.NET



#### MEDINA RETAIL

## PROPERTY HIGHLIGHTS

RETAIL FOR SALE/LEASE/GROUND LEASE/B-T-S
3105 MEDINA ROAD, MEDINA, OHIO 44256

- · +/- 2,880 SF free-standing restaurant building; built in 1999
- · +/- 1.65 acre lot—can be ground leased or build-to-suit
- · 57 parking spaces (19.79 per 1,000 SF)
- Pylon signage available with visibility from Interstate 71
- · High visibility location with 300' frontage
- · 24,097 vehicles per day on Medina Road
- Located ¼ mile off I-71 (57,983 VPD)
- · Sale price: \$1,600,000





## SITE PLAN





www.equity.net

## PHOTOS













## SITE AERIAL







## MERCHANT AERIAL





## 1-MILE RADIUS DEMOS

## 21 MEDINA

3,572 Population





**KEY FACTS** 

\$117,670 Median Household Income

#### BUSINESS

**Total Businesses** 

Total Employees

235

2,181

2%

No High School Diploma



21%

Some College



16%

High School Graduate



Bachelor's/Grad/Prof Degree

#### INCOME



\$65,298

Per Capita

Income

\$117,670

Median Household Income



\$155,296

Average Household Income



**EDUCATION** 



79.3

White

Collar %

8.5 Blue Collar %



12.2

Services %

### **equity** brokerage

The information contained herein has been obtained from the property owner or other sources that we deem reliable. Although we have no reason to doubt its accuracy, no representation or warranty is made regarding the information,