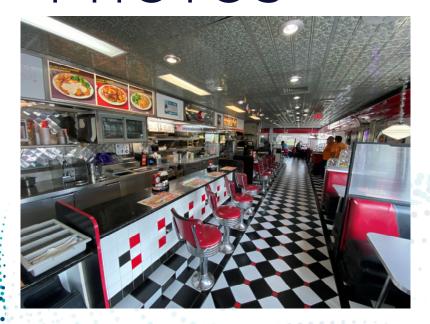

## MEDINA RETAIL

RETAIL FOR SALE/LEASE/GROUND LEASE/B-T-S'

3105 MEDINA ROAD, MEDINA, OHIO 44256



JESSE SHKOLNIK ADVISOR

MATT COOPER SENIOR VICE PRESIDENT

MOBILE 614.403.4732 | DIRECT 614.334.7831 | MCOOPER@EQUITY.NET



#### MEDINA RETAIL

## PROPERTY HIGHLIGHTS

RETAIL FOR SALE/LEASE/GROUND LEASE/B-T-S
3105 MEDINA ROAD, MEDINA, OHIO 44256

- · +/- 2,880 SF free-standing restaurant building; built in 1999
- · +/- 1.65 acre lot—can be ground leased or build-to-suit
- · 57 parking spaces (19.79 per 1,000 SF)
- Pylon signage available with visibility from Interstate 71
- · High visibility location with 300' frontage
- · 24,097 vehicles per day on Medina Road
- Located ¼ mile off I-71 (57,983 VPD)
- · Sale price: \$1,600,000





## SITE PLAN





www.equity.net

## PHOTOS













## SITE AERIAL







## MERCHANT AERIAL





## 1-MILE RADIUS DEMOS

## 21 MEDINA

3,572 Population





**KEY FACTS** 

\$117,670 Median Household Income

#### BUSINESS

**Total Businesses** 

Total Employees

235

2,181

2%

No High School Diploma



21%

Some College



16%

High School Graduate



Bachelor's/Grad/Prof Degree

#### INCOME



\$65,298

Per Capita

Income

\$117,670

Median Household Income



\$155,296

Average Household Income



**EDUCATION** 



79.3

White

Collar %

8.5 Blue Collar %



12.2

Services %

### **equity** brokerage

The information contained herein has been obtained from the property owner or other sources that we deem reliable. Although we have no reason to doubt its accuracy, no representation or warranty is made regarding the informatio