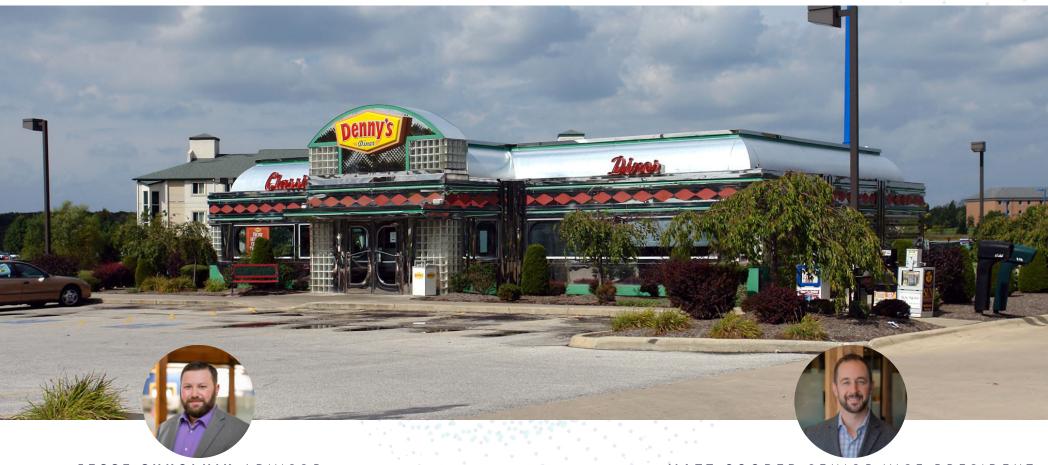

## MEDINA RETAIL

RETAIL FOR SALE/LEASE/GROUND LEASE/B-T-S'

3105 MEDINA ROAD, MEDINA, OHIO 44256

JESSE SHKOLNIK ADVISOR

MATT COOPER SENIOR VICE PRESIDENT

MOBILE 614.403.4732 | DIRECT 614.334.7831 | MCOOPER@EQUITY.NET

## PROPERTY HIGHLIGHTS

RETAIL FOR SALE/LEASE/GROUND LEASE/B-T-S
3105 MEDINA ROAD, MEDINA, OHIO 44256

- · +/- 2,880 SF free-standing restaurant building; built in 1999
- · +/- 1.65 acre lot—can be ground leased or build-to-suit
- · 57 parking spaces (19.79 per 1,000 SF)
- Pylon signage available with visibility from Interstate 71
- · High visibility location with 300' frontage
- · 24,097 vehicles per day on Medina Road
- Located ¼ mile off I-71 (57,983 VPD)
- · Sale price: \$1,600,000