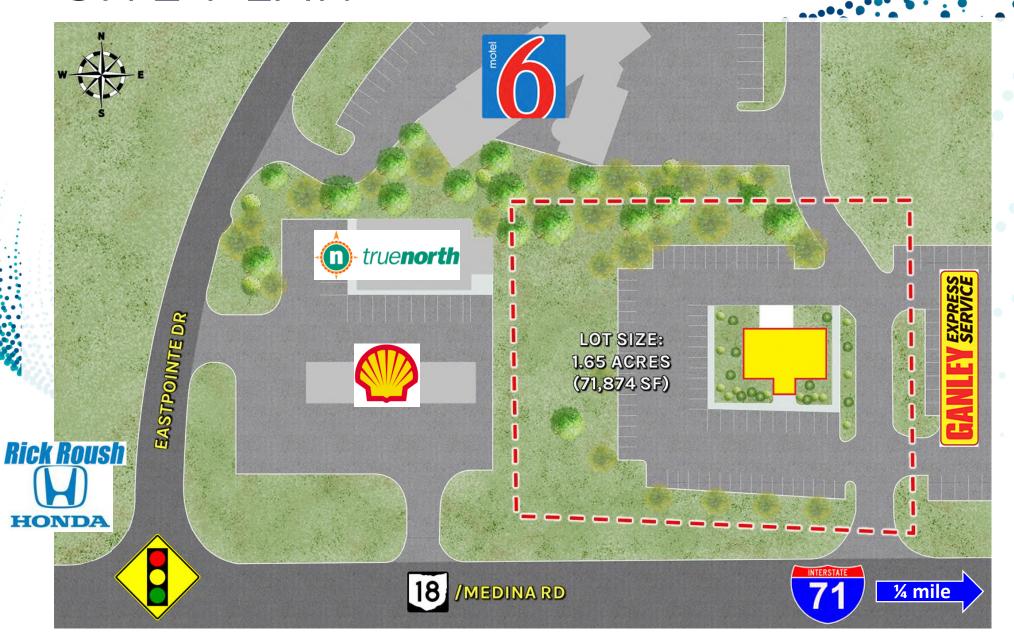

## SITE PLAN

www.equity.net

## PROPERTY HIGHLIGHTS

RETAIL FOR SALE/LEASE/GROUND LEASE/B-T-S
3105 MEDINA ROAD, MEDINA, OHIO 44256

- · +/- 2,880 SF free-standing restaurant building; built in 1999
- · +/- 1.65 acre lot—can be ground leased or build-to-suit
- · 57 parking spaces (19.79 per 1,000 SF)
- Pylon signage available with visibility from Interstate 71
- · High visibility location with 300' frontage
- · 24,097 vehicles per day on Medina Road
- Located ¼ mile off I-71 (57,983 VPD)
- · Sale price: \$1,600,000