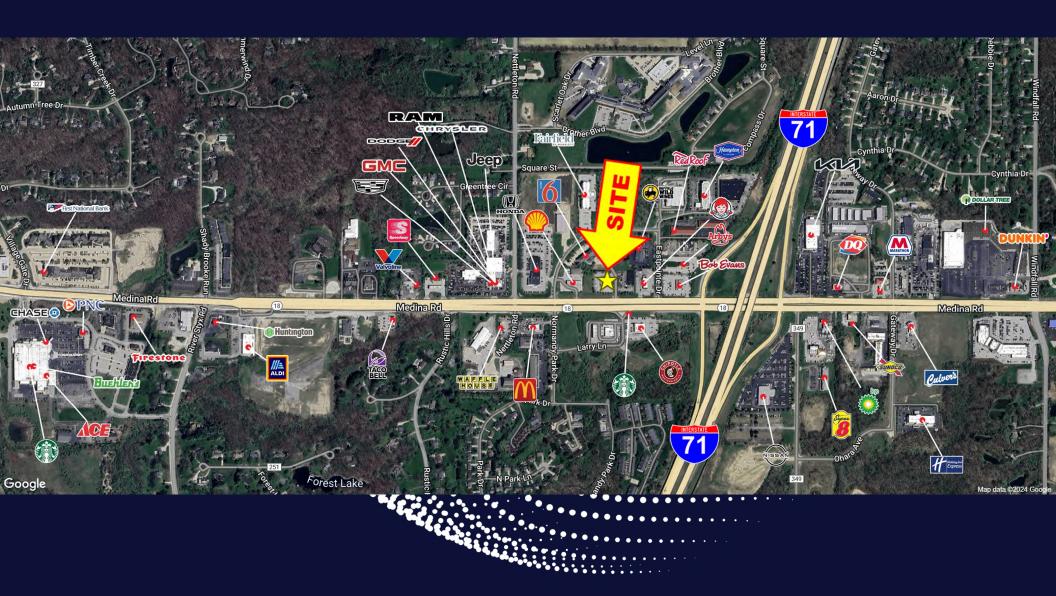

## MERCHANT AERIAL

## PROPERTY HIGHLIGHTS

RETAIL FOR SALE/LEASE/GROUND LEASE/B-T-S
3105 MEDINA ROAD, MEDINA, OHIO 44256

- · +/- 2,880 SF free-standing restaurant building; built in 1999
- · +/- 1.65 acre lot—can be ground leased or build-to-suit
- · 57 parking spaces (19.79 per 1,000 SF)
- Pylon signage available with visibility from Interstate 71
- · High visibility location with 300' frontage
- · 24,097 vehicles per day on Medina Road
- Located ¼ mile off I-71 (57,983 VPD)
- · Sale price: \$1,600,000