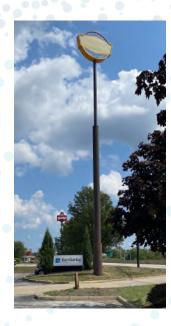

## PROPERTY HIGHLIGHTS

RETAIL FOR SALE/LEASE/GROUND LEASE/B-T-S
3105 MEDINA ROAD, MEDINA, OHIO 44256

- · +/- 2,880 SF free-standing restaurant building; built in 1999
- · +/- 1.65 acre lot—can be ground leased or build-to-suit
- · 57 parking spaces (19.79 per 1,000 SF)
- Pylon signage available with visibility from Interstate 71
- · High visibility location with 300' frontage
- · 24,097 vehicles per day on Medina Road
- Located ¼ mile off I-71 (57,983 VPD)
- · Sale price: \$1,600,000

## PHOTOS