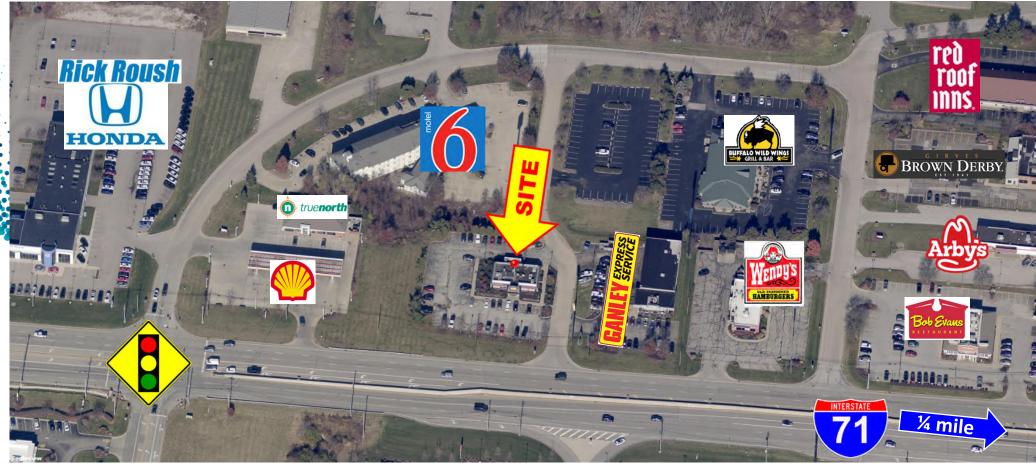

## SITE AERIAL

## PROPERTY HIGHLIGHTS

RETAIL FOR SALE/LEASE/GROUND LEASE/B-T-S
3105 MEDINA ROAD, MEDINA, OHIO 44256

- · +/- 2,880 SF free-standing restaurant building; built in 1999
- · +/- 1.65 acre lot—can be ground leased or build-to-suit
- · 57 parking spaces (19.79 per 1,000 SF)
- Pylon signage available with visibility from Interstate 71
- · High visibility location with 300' frontage
- · 24,097 vehicles per day on Medina Road
- Located ¼ mile off I-71 (57,983 VPD)
- · Sale price: \$1,600,000