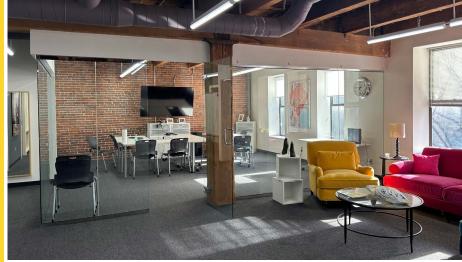

#### **AVAILABLE SPACE**

5<sup>th</sup> Floor

3,162 SF

3,162 SF available 10/1/24

6th Floor

3,455 - 7,757 SF

3,455 SF

4,302 SF

#### **TERM**

2-5 years

5<sup>th</sup> FLOOR: 3,162 SF

6th FLOOR: 3,455 - 7,757 SF

# 3,455 SF