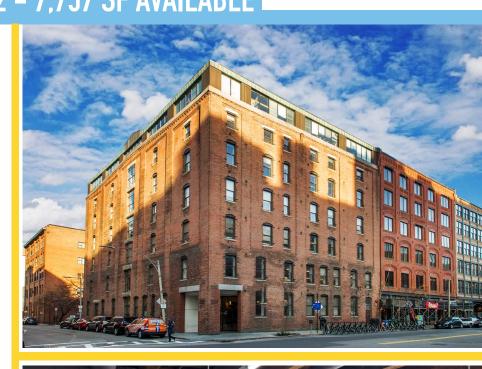

## COOL CREATIVE OFFICE SPACE FOR LEASE 3,162 - 7,757 SF AVAILABLE

**Boston Realty Advisors** is pleased to present **3,162 - 7,757 SF at 320 Congress Street for lease.** Located in the thriving Innovation District, this sevenstory brick and beam building is in the heart of Boston's hottest, up and coming area.