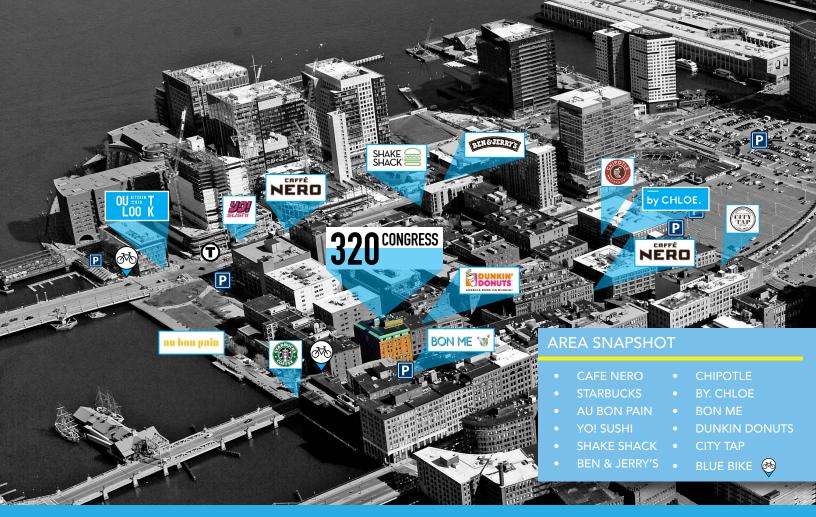

#### **AMENITIES**

- Flour Cafe, Sportello, Cafe Nero, Bon Me, Shake Shack, Starbucks, Sweetgreen, BGood, Dunkin' Donuts, Lucky's Bar and Lounge, Blue Dragon, in addition to numerous restaurants, bars, hotels, shopping and a movie theater.
- Immediate access to South Station,
  Silver Line Courthouse Station, Mass Pike, Logan
  Airport, and ample parking nearby.