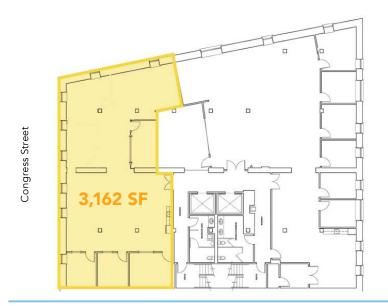

#### **AVAILABLE SPACE**

5<sup>th</sup> Floor

3,162 SF

3,162 SF available 10/1/24

6th Floor

3,455 - 7,757 SF

3,455 SF

4,302 SF

#### **TERM**

2-5 years

5<sup>th</sup> FLOOR: 3,162 SF

6th FLOOR: 3,455 - 7,757 SF