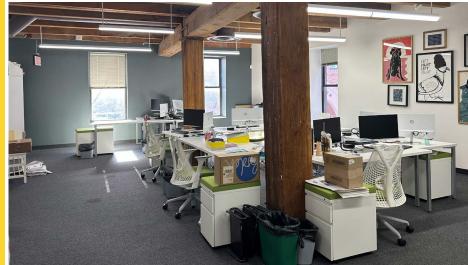

#### **AVAILABLE SPACE**

5<sup>th</sup> Floor

3,162 SF

3,162 SF available 10/1/24

6th Floor

3,455 - 7,757 SF

3,455 SF

4,302 SF

#### **TERM**

2-5 years

5<sup>th</sup> FLOOR: 3,162 SF

6th FLOOR: 3,455 - 7,757 SF

# 3,455 SF