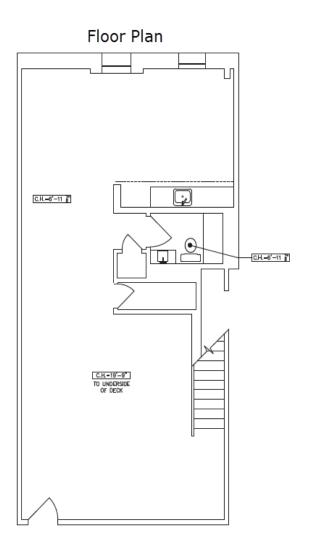

## Suites 303 & 304

#### 87 E. Green Street, Pasadena, CA

**AVAILABLE** SPACE:

Suite 303 – Approximately 1,715 SF

Suite 304 - Approximately 1,507 SF

Suite 306 - Approximately 1,833 SF

Suite 309 – Approximately 1,856 SF

Suites 303 and 304 could be combined to equal

3,222 rentable sq. ft.

**LEASE** 

\$2.65 per sq. ft., Modified Gross.

RATE:

Tenant to pay its own utilities, interior janitorial and

liability insurance.

PARKING:

Unreserved parking available at nearby parking