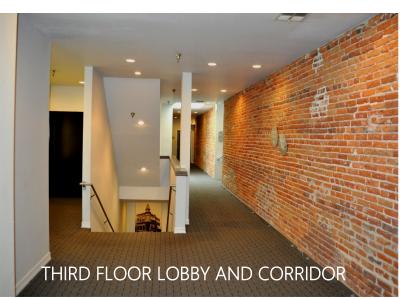

structures at current market rate.

**AMENITIES:** 

- \* Beautiful brick walls, numerous windows, exceptional light.
- \* Exposed ceilings & ducting, large windows.
- \* Restored historic building located in the heart of "Old Town Pasadena".
- \* Elevator served.
- \* Controlled 24/7 building access.
- \* On-site top-rated tea & coffee house and restaurant on ground floor (Copa Vida and Dog Haus) and walking distance to numerous restaurants and retail.
- \* Close walking distance to Del Mar and Holly Street Gold Line Stations.

## 87 E. GREEN STREET

# **87 E. GREEN STREET**SUITE 303 - INTERIOR PICTURES