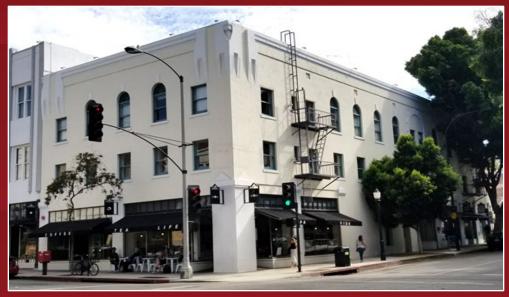

#### THE EDISON EL REY BUILDING DYNAMIC OFFICE & CREATIVE SPACE FOR LEASE

#### 87 E. Green Street, Pasadena, CA

**AVAILABLE** SPACE:

Suite 303 – Approximately 1,715 SF

Suite 304 - Approximately 1,507 SF

Suite 306 - Approximately 1,833 SF

Suite 309 – Approximately 1,856 SF

Suites 303 and 304 could be combined to equal

structures at current market rate.

**AMENITIES:** 

- \* Beautiful brick walls, numerous windows, exceptional light.
- \* Exposed ceilings & ducting, large windows.
- \* Restored historic building located in the heart of "Old Town Pasadena".
- \* Elevator served.
- \* Controlled 24/7 building access.
- \* On-site top-rated tea & coffee house and restaurant on ground floor (Copa Vida and Dog Haus) and walking distance to numerous restaurants and retail.
- \* Close walking distance to Del Mar and Holly Street Gold Line Stations.