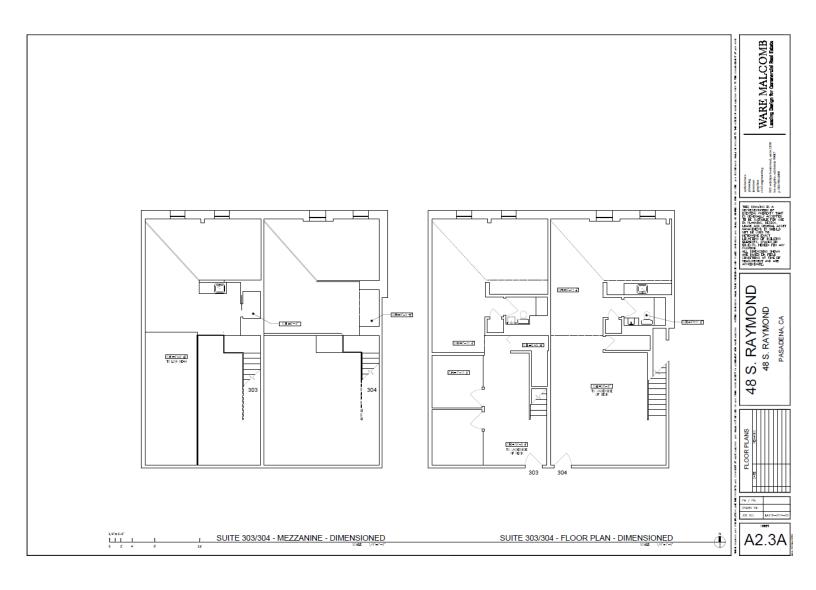

## Suites 303 & 304

#### 87 E. Green Street, Pasadena, CA

**AVAILABLE** SPACE:

Suite 303 – Approximately 1,715 SF

Suite 304 - Approximately 1,507 SF

Suite 306 - Approximately 1,833 SF

Suite 309 – Approximately 1,856 SF

Suites 303 and 304 could be combined to equal

3,222 rentable sq. ft.

**LEASE** 

\$2.65 per sq. ft., Modified Gross.

RATE:

Tenant to pay its own utilities, interior janitorial and

liability insurance.

PARKING:

Unreserved parking available at nearby parking