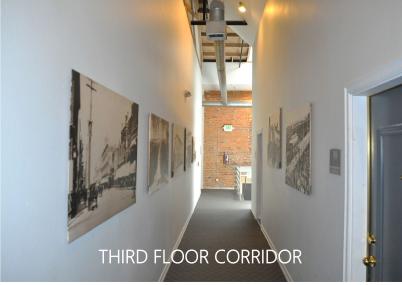

structures at current market rate.

**AMENITIES:** 

- \* Beautiful brick walls, numerous windows, exceptional light.
- \* Exposed ceilings & ducting, large windows.
- \* Restored historic building located in the heart of "Old Town Pasadena".
- \* Elevator served.
- \* Controlled 24/7 building access.
- \* On-site top-rated tea & coffee house and restaurant on ground floor (Copa Vida and Dog Haus) and walking distance to numerous restaurants and retail.
- \* Close walking distance to Del Mar and Holly Street Gold Line Stations.

## 87 E. GREEN STREET

# **87 E. GREEN STREET**SUITE 303 - INTERIOR PICTURES