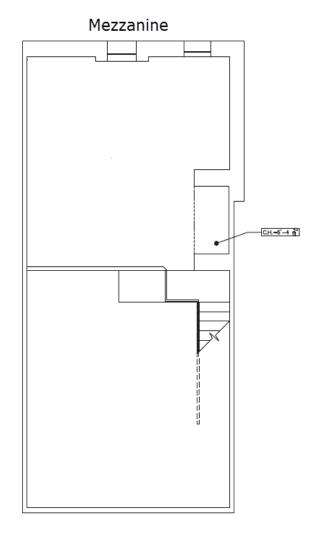

## Suites 303 & 304

#### 87 E. Green Street, Pasadena, CA

**AVAILABLE** SPACE:

Suite 303 – Approximately 1,715 SF

Suite 304 - Approximately 1,507 SF

Suite 306 - Approximately 1,833 SF

Suite 309 – Approximately 1,856 SF

Suites 303 and 304 could be combined to equal

3,222 rentable sq. ft.

**LEASE** 

\$2.65 per sq. ft., Modified Gross.

RATE:

Tenant to pay its own utilities, interior janitorial and

liability insurance.

PARKING:

Unreserved parking available at nearby parking