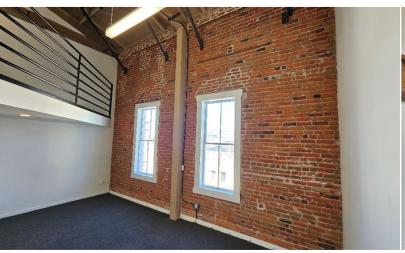

structures at current market rate.

**AMENITIES:** 

- \* Beautiful brick walls, numerous windows, exceptional light.
- \* Exposed ceilings & ducting, large windows.
- \* Restored historic building located in the heart of "Old Town Pasadena".
- \* Elevator served.
- \* Controlled 24/7 building access.
- \* On-site top-rated tea & coffee house and restaurant on ground floor (Copa Vida and Dog Haus) and walking distance to numerous restaurants and retail.
- \* Close walking distance to Del Mar and Holly Street Gold Line Stations.

## Suites 303 & 304