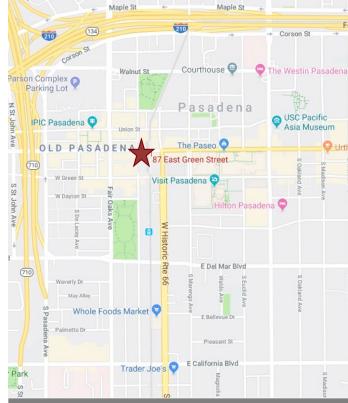

Suites 303 and 304 could be combined to equal

3,222 rentable sq. ft.

**LEASE** 

\$2.65 per sq. ft., Modified Gross.

RATE:

Tenant to pay its own utilities, interior janitorial and

liability insurance.

PARKING:

Unreserved parking available at nearby parking

structures at current market rate.

**AMENITIES:** 

- \* Beautiful brick walls, numerous windows, exceptional light.
- \* Exposed ceilings & ducting, large windows.
- \* Restored historic building located in the heart of "Old Town Pasadena".
- \* Elevator served.
- \* Controlled 24/7 building access.
- \* On-site top-rated tea & coffee house and restaurant on ground floor (Copa Vida and Dog Haus) and walking distance to numerous restaurants and retail.
- \* Close walking distance to Del Mar and Holly Street Gold Line Stations.



For more Information, Contact:

Dan Alle

dalle@redstonecre.com

Julie Alle

ialle@redstonecre.com

(626) 864-3927



All information contained herein is from sources deemed reliable but has not been verified and is submitted without any warranty or representation, expressed or implied, as to its accuracy, and Redstone Commercial Real Estate, License #01525534, assumes no liability for errors or omissions of any kind, change of price, rental or other conditions, including, without limitation, prior sale, lease or financing or withdrawal without notice. This presentation is for information only and under no circumstances whatsoever is to be deemed a contract, note, memorandum or any other form of binding commitment.

## 87 E. GREEN STREET









# **87 E. GREEN STREET**SUITE 303 - INTER