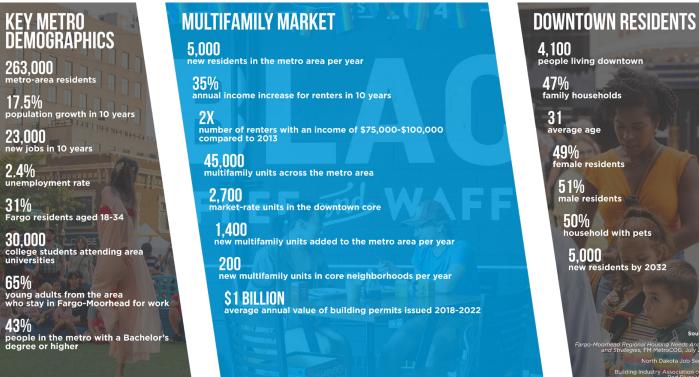

rts. This has a long-term lease in place with annual increases in rent. There are an additional 58 spaces that could be rented out for \$75.00 per month.

\*Opportunity Zone tax benefits may apply.

Parcels: 01-0450-00100-000, 01-0450-00020-000, 01-0450-00010-000, & 01-0450-0010-000

\$384,624

**Purchase Price:** Year Built: \$5,200,000

2023 Consolidated Taxes: \$42,677.80 **Proforma CAP Rate:** 7.4%

2023 Specials Installment: **Building Size:** 25,657 SF

**Estimated Specials Balance:** \$37,182.27 Lot Size: 1.13 Acres



**Proforma NOI:** 

www.PropertyResourcesGroup.com 4609 33rd Ave S. Suite 400, Fargo, ND 58104

**MATT OLSON** CCIM, SIOR, REALTOR® 701.499.3921 matt@prgcommercial.com

**JUSTIN GUSTOFSON** CCIM, REALTOR® 701-499-3875 justin@prgcommercial.com

1912

\$6,199.44











701.499.3921 PROPERTY RESOURCES GROUP www.PropertyResourcesGroup.com 4609 33<sup>rd</sup> Ave S. Suite 400, Fargo, ND 58104

**MATT OLSON** CCIM, REALTOR® CCIM, SIOR, REALTOR® 701-499-3875 matt@prgcommercial.com

**JUSTIN GUSTOFSON** justin@prgcommercial.com



www.PropertyResourcesGroup.com 4609 33<sup>rd</sup> Ave S. Suite 400, Fargo, ND 58104

**MATT OLSON** CCIM, SIOR, REALTOR® 701.499.3921

matt@prgcommercial.com

All information contained herein is believed to be true, but should be verified to the buyer's satisfaction in case of error, typographical or otherwise. All information is subject to change without further notice.

**JUSTIN GUSTOFSON** CCIM, REALTOR® 701-499-3875 justin@prgcommercial.com

All information contained herein is believed to be true, but should be verified to