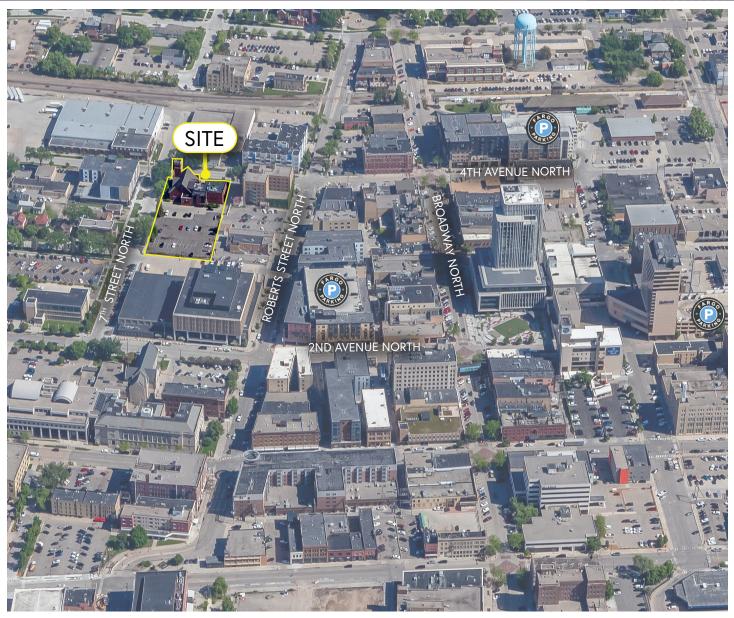

# For Sale

670 4th Avenue N, Fargo, ND 58102 MLS #24-374

**Property Description:** 

This property is a beautiful venue that is leased by the Sanctuary Event Center. With great parking along with a fantastic venue the Sanctuary stays busy with weddings, concerts and events of all sorts. This has a long-term lease in place with annual increases in rent. There are an additional 58 spaces that could be rented out for \$75.00 per month.

\*Opportunity Zone tax benefits may apply.

Parcels: 01-0450-00100-000, 01-0450-00020-000, 01-0450-00010-000, & 01-0450-0010-000

\$384,624

**Purchase Price:** Year Built: \$5,200,000

2023 Consolidated Taxes: \$42,677.80 **Proforma CAP Rate:** 7.4%