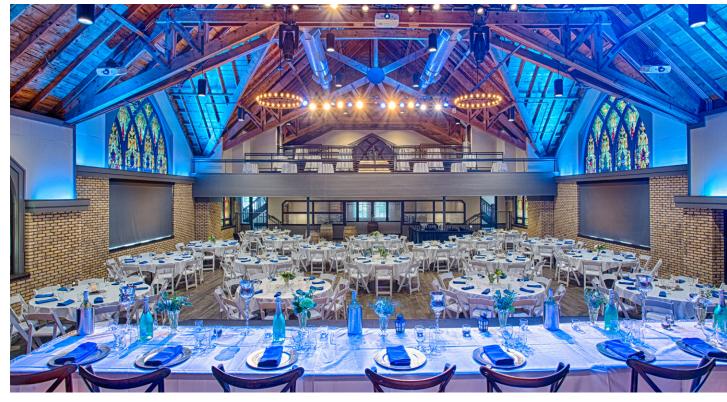

# For Sale

670 4th Avenue N, Fargo, ND 58102 MLS #24-374

**Property Description:** 

This property is a beautiful venue that is leased by the Sanctuary Event Center. With great parking along with a fantastic venue the Sanctuary stays busy with weddings, concerts and events of all sorts. This has a long-term lease in place with annual increases in rent. There are an additional 58 spaces that could be rented out for \$75.00 per month.