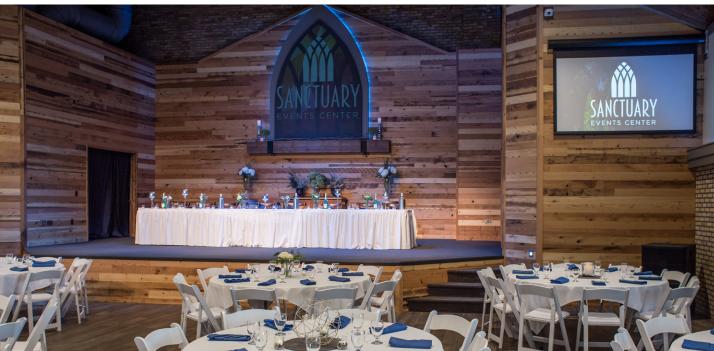

# For Sale

670 4th Avenue N, Fargo, ND 58102 MLS #24-374

**Property Description:** 

This property is a beautiful venue that is leased by the Sanctuary Event Center. With great parking along with a fantastic venue the Sanctuary stays busy with weddings, concerts and events of all sorts. This has a long-term lease in place with annual increases in rent. There are an additional 58 spaces that could be rented out for \$75.00 per month.