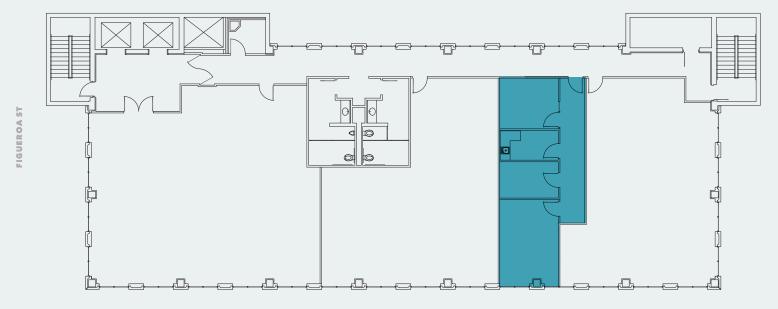

#### **AVAILABILITIES**

| Suite # | Square Feet | Highlights                                                 |
|---------|-------------|------------------------------------------------------------|
| 100     | 6,083 RSF   | Ground Floor Open Office or Retail Space                   |
| 200     | 3,796 RSF   | Efficient Built Out Office Suite<br>(Full Floor Available) |
| 201     | 1,052 RSF   | 3 Offices, Full Floor Available                            |
| 202     | 1,235 RSF   | Reception, 3 Offices                                       |
| 320     | 972 RSF     | 3 Offices, Kitchen                                         |
| 600     | 1,564 RSF   | Penthouse Suite with Balcony Views                         |

KIDDER.COM

**SUITE 320** 

972 SF

**OFFICE SPACE** 

WILSHIRE BLVD

For leasing information contact

JOHN ANTHONY, SIOR 213.225.7218 john.anthony@kidder.com CHRISTOPHER STECK, CCIM 213.225.7231 christopher.steck@kidder.com KIDDER.COM