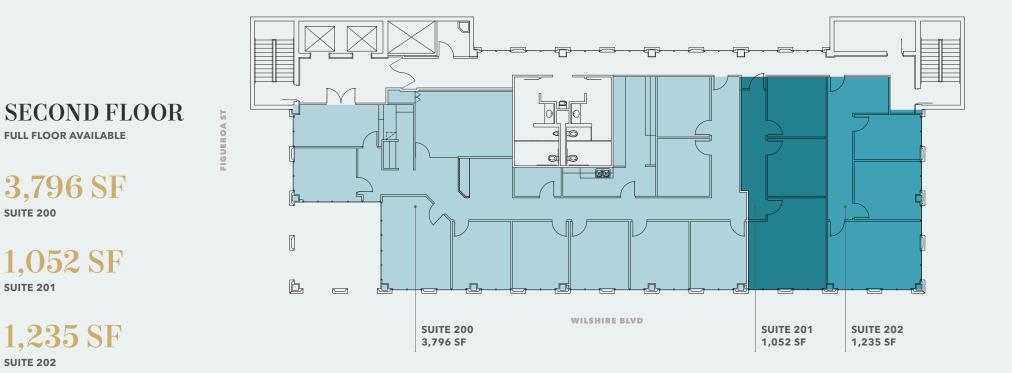

#### **AVAILABILITIES**

| Suite # | Square Feet | Highlights                                                 |
|---------|-------------|------------------------------------------------------------|
| 100     | 6,083 RSF   | Ground Floor Open Office or Retail Space                   |
| 200     | 3,796 RSF   | Efficient Built Out Office Suite<br>(Full Floor Available) |
| 201     | 1,052 RSF   | 3 Offices, Full Floor Available                            |
| 202     | 1,235 RSF   | Reception, 3 Offices                                       |
| 320     | 972 RSF     | 3 Offices, Kitchen                                         |
| 600     | 1,564 RSF   | Penthouse Suite with Balcony Views                         |

For leasing information contact

**SUITE 200** 

**SUITE 201** 

**SUITE 202** 

JOHN ANTHONY, SIOR 213.225.7218 john.anthony@kidder.com LIC N° 01226464

CHRISTOPHER STECK, CCIM 213.225.7231 christopher.steck@kidder.com LIC N° 01841338