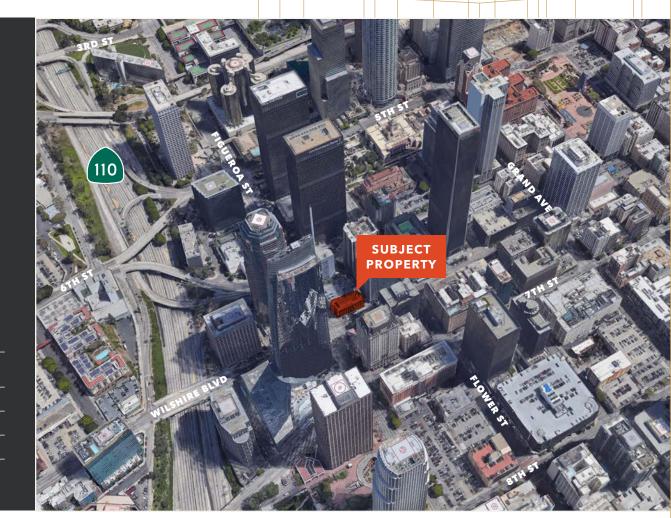

**IDEAL** corner location on Wilshire Blvd & Figueroa St

**OPPOSITE** corner from the new Wilshire Grand Center development site

**PARKING RATIO** of 1:1000 for \$250/car/mo; adjacent parking for \$200/car/mo