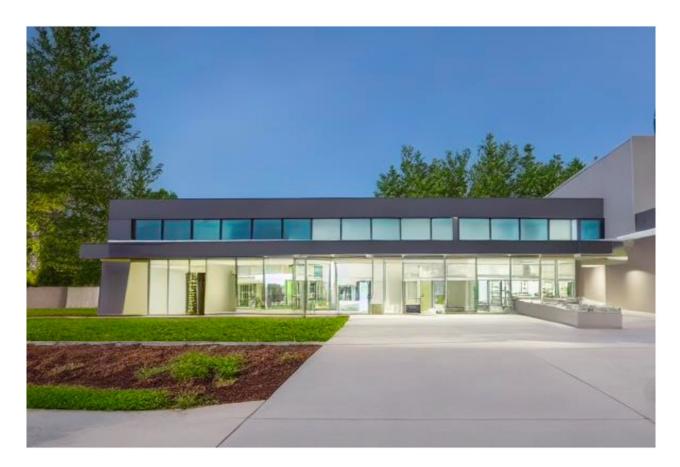

and lobby area. The second floor consists of a very high-end medical office space.

This luxury office is fully kitted out with patient rooms that already have its fixtures and plumbing in place.
Approximately \$850,000 was spent on the fit out.

## High Spec Space

- A total of 5,200 sqft
- 6 Clinic Rooms
- Three Patient Station
- A Laboratory
- Patient Bathrooms
- Staff Bathroom

- Private Entrance
- Sinks in All Clinical Rooms
- Staff Kitchen with Dishwasher and **Appliances**
- Private Elevator
- Nursing Station
- High end Finishes
- Modern Lighting with Dimmers
- 5 Doctor Offices
- Billing & Insurance Area
- Private Outdoor Area Balcony

There are a total of 6 Clinic Rooms with sensor sinks and custom cabinetry



## Potential for a Medical Center Conversion of the Second Building