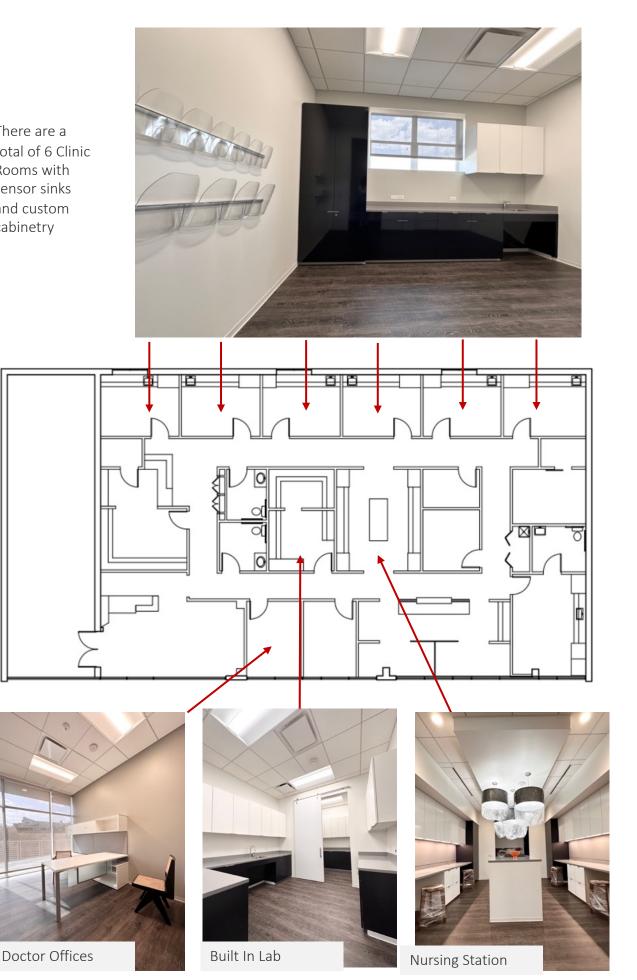

## High Spec Space

- A total of 5,200 sqft
- 6 Clinic Rooms
- Three Patient Station
- A Laboratory
- Patient Bathrooms
- Staff Bathroom

- Private Entrance
- Sinks in All Clinical Rooms
- Staff Kitchen with Dishwasher and **Appliances**
- Private Elevator
- Nursing Station
- High end Finishes
- Modern Lighting with Dimmers
- 5 Doctor Offices
- Billing & Insurance Area
- Private Outdoor Area Balcony

There are a total of 6 Clinic Rooms with sensor sinks and custom cabinetry