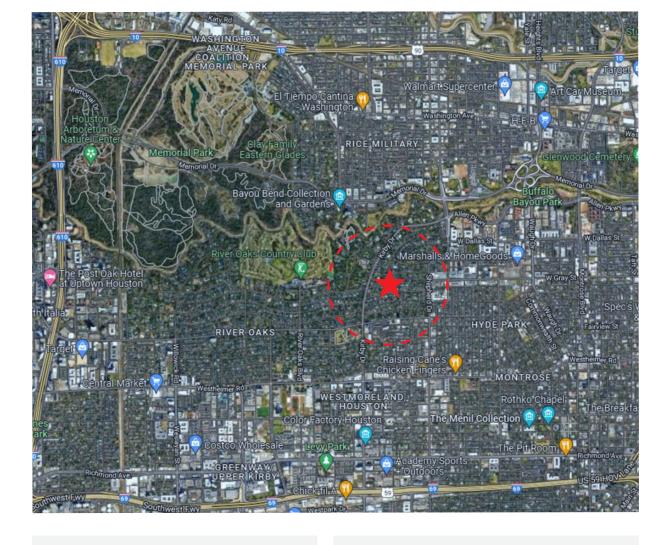

Less than 5 min drive from River Oaks Blvd

Less than 5 min drive from Memorial Park / Rice Military

Less than 10 min drive from the Heights

Less than 10 min drive from Rice Village

The retail property at 2015 S Shepherd Dr is located in a prime location in Houston, in the popular Inner Loop submarket of River Oaks, which is known for its high-end residential neighborhoods and luxury shopping destinations.

Population of around

24,000

within a one-mile radius

The median household income

\$100,705

within a two-mile radius

The median household income in the area is an impressive \$100,705 within 2-mile radius, which is significantly higher than the national average.